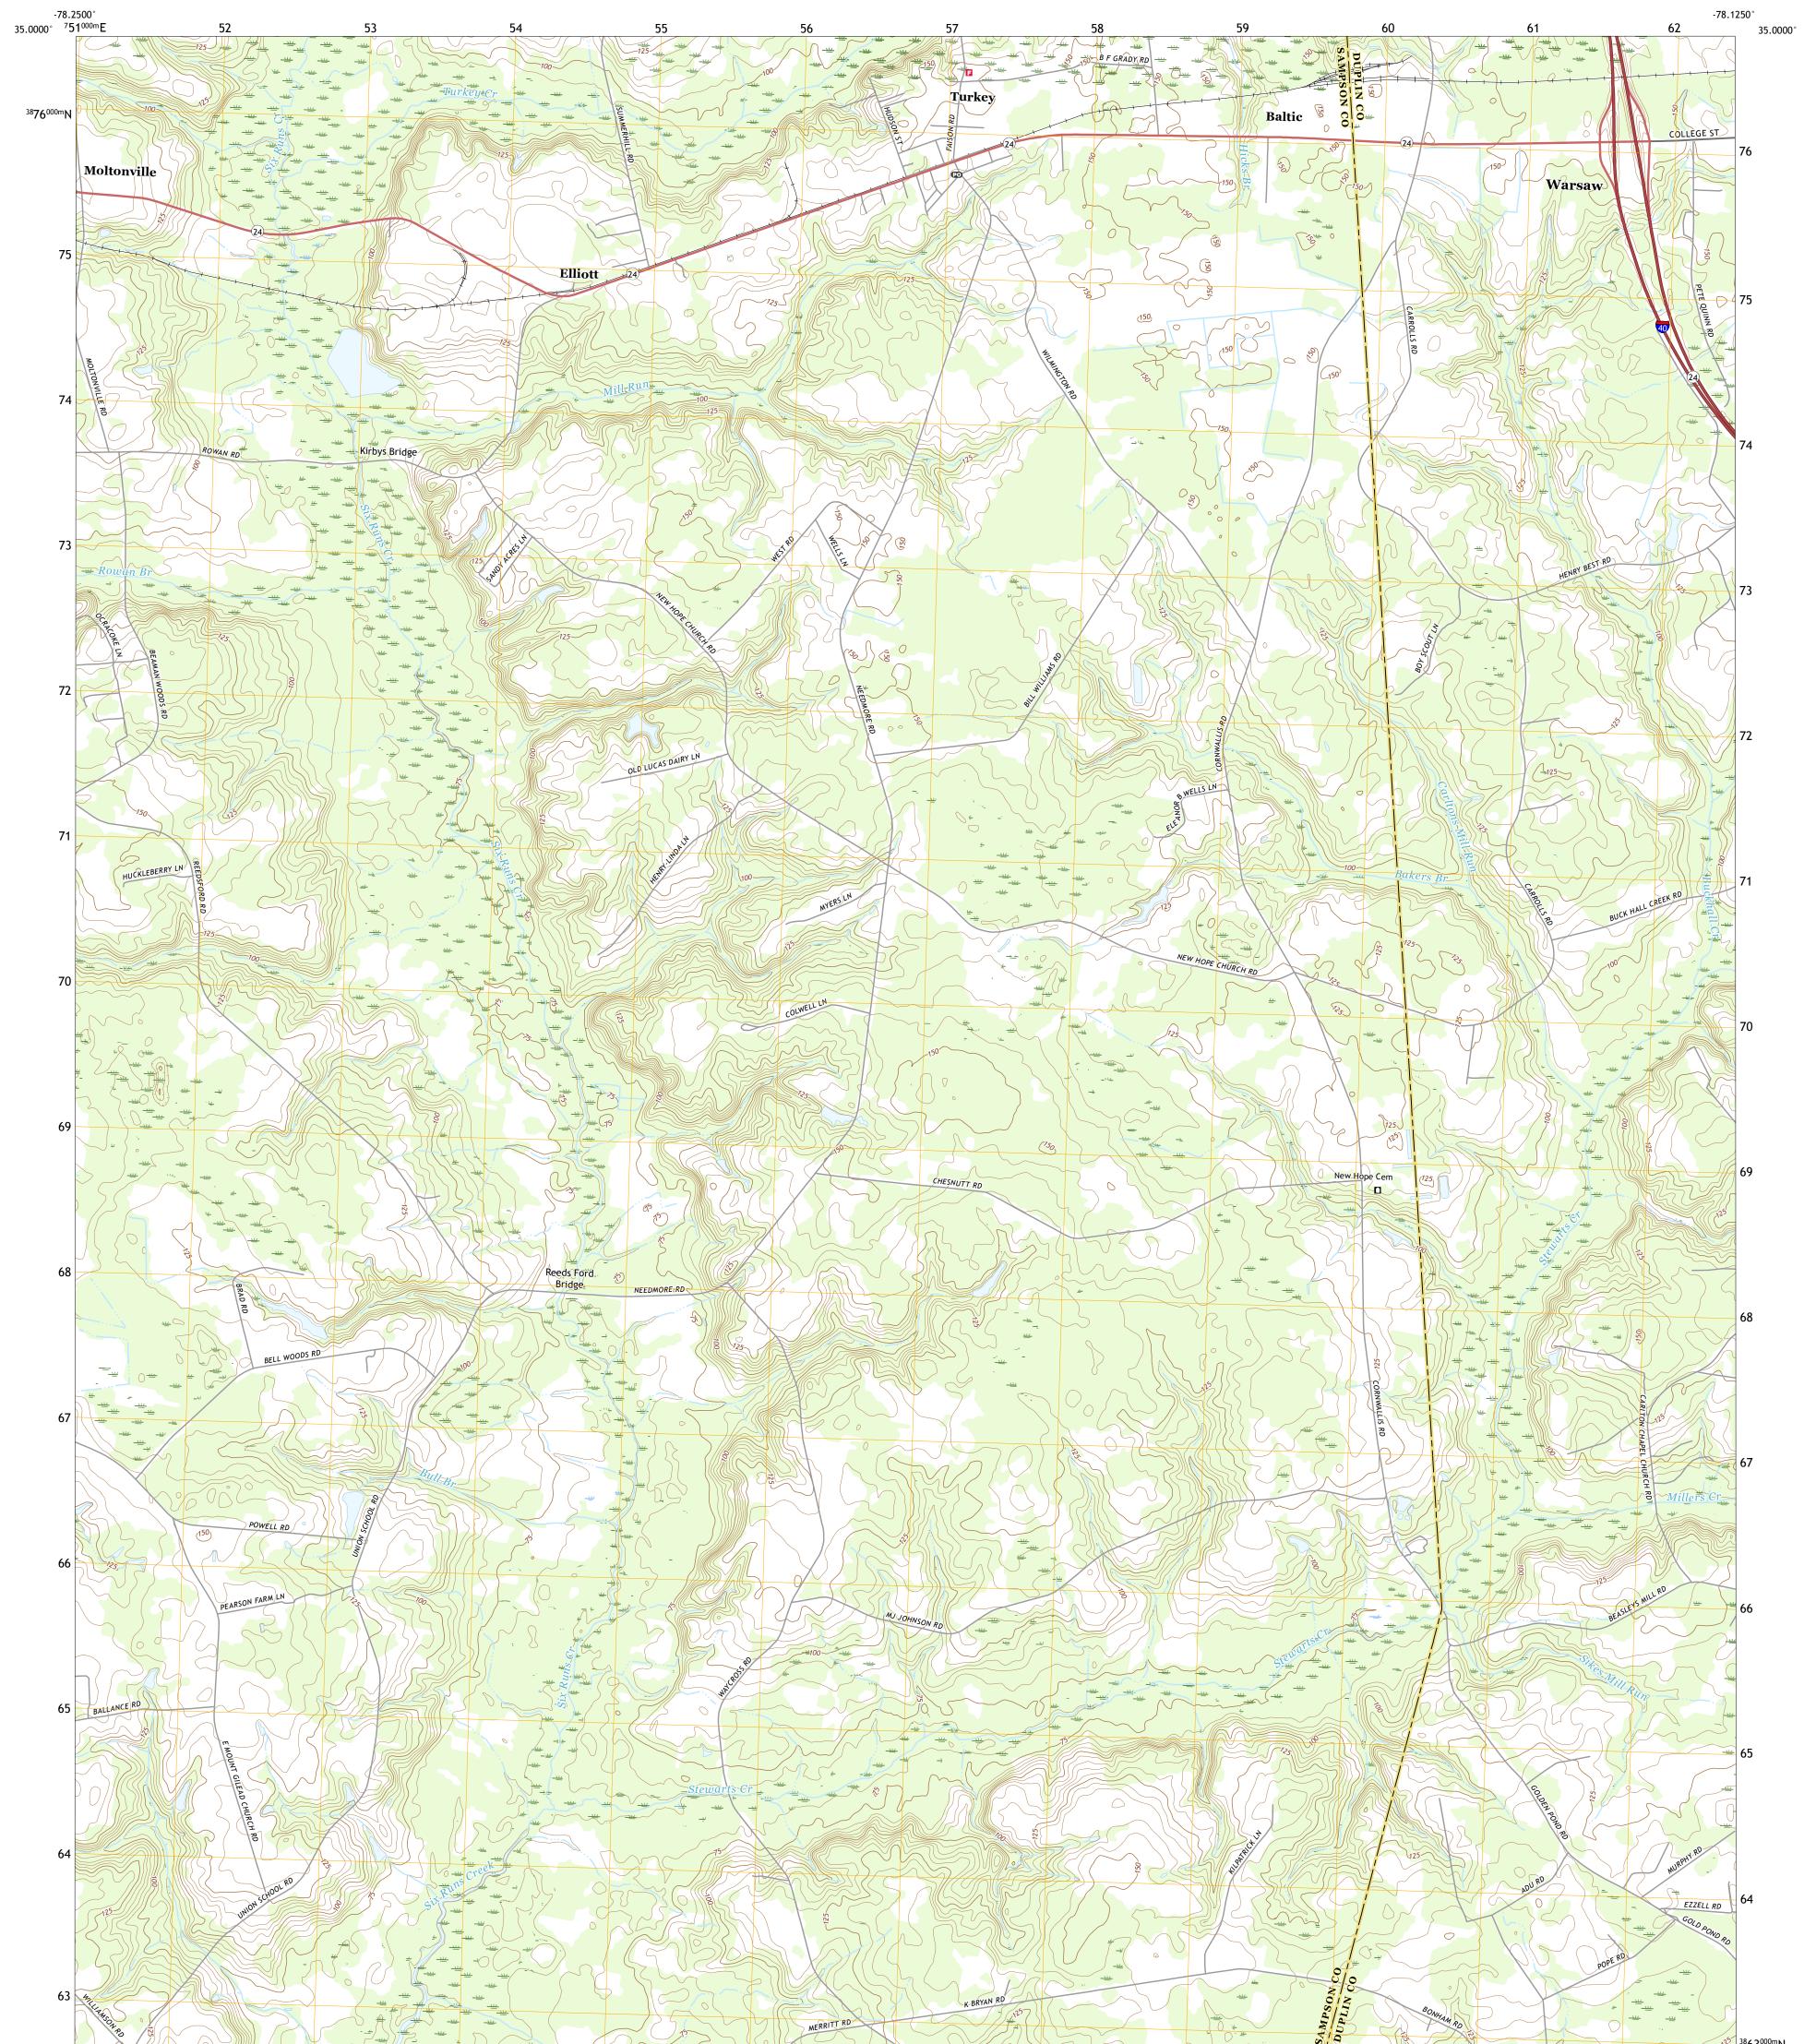

## U.S. DEPARTMENT OF THE INTERIOR U.S. GEOLOGICAL SURVEY

TURKEY QUADRANGLE NORTH CAROLINA 7.5-MINUTE SERIES

Produced by the United States Geological Survey North American Datum of 1983 (NAD83) World Geodetic System of 1984 (WGS84). Projection and 1 000-meter grid:Universal Transverse Mercator, Zone 175 This map is not a legal document. Boundaries may be generalized for this map scale. Private lands within government reservations may not be shown. Obtain permission before entering private lands.

Imagery.... Roads..... Names..... Hydrography..... Contours.... Boundaries... ..FWS Wetlands 1983 Wetlands... National Inventory

\_\_\_\_

State Route