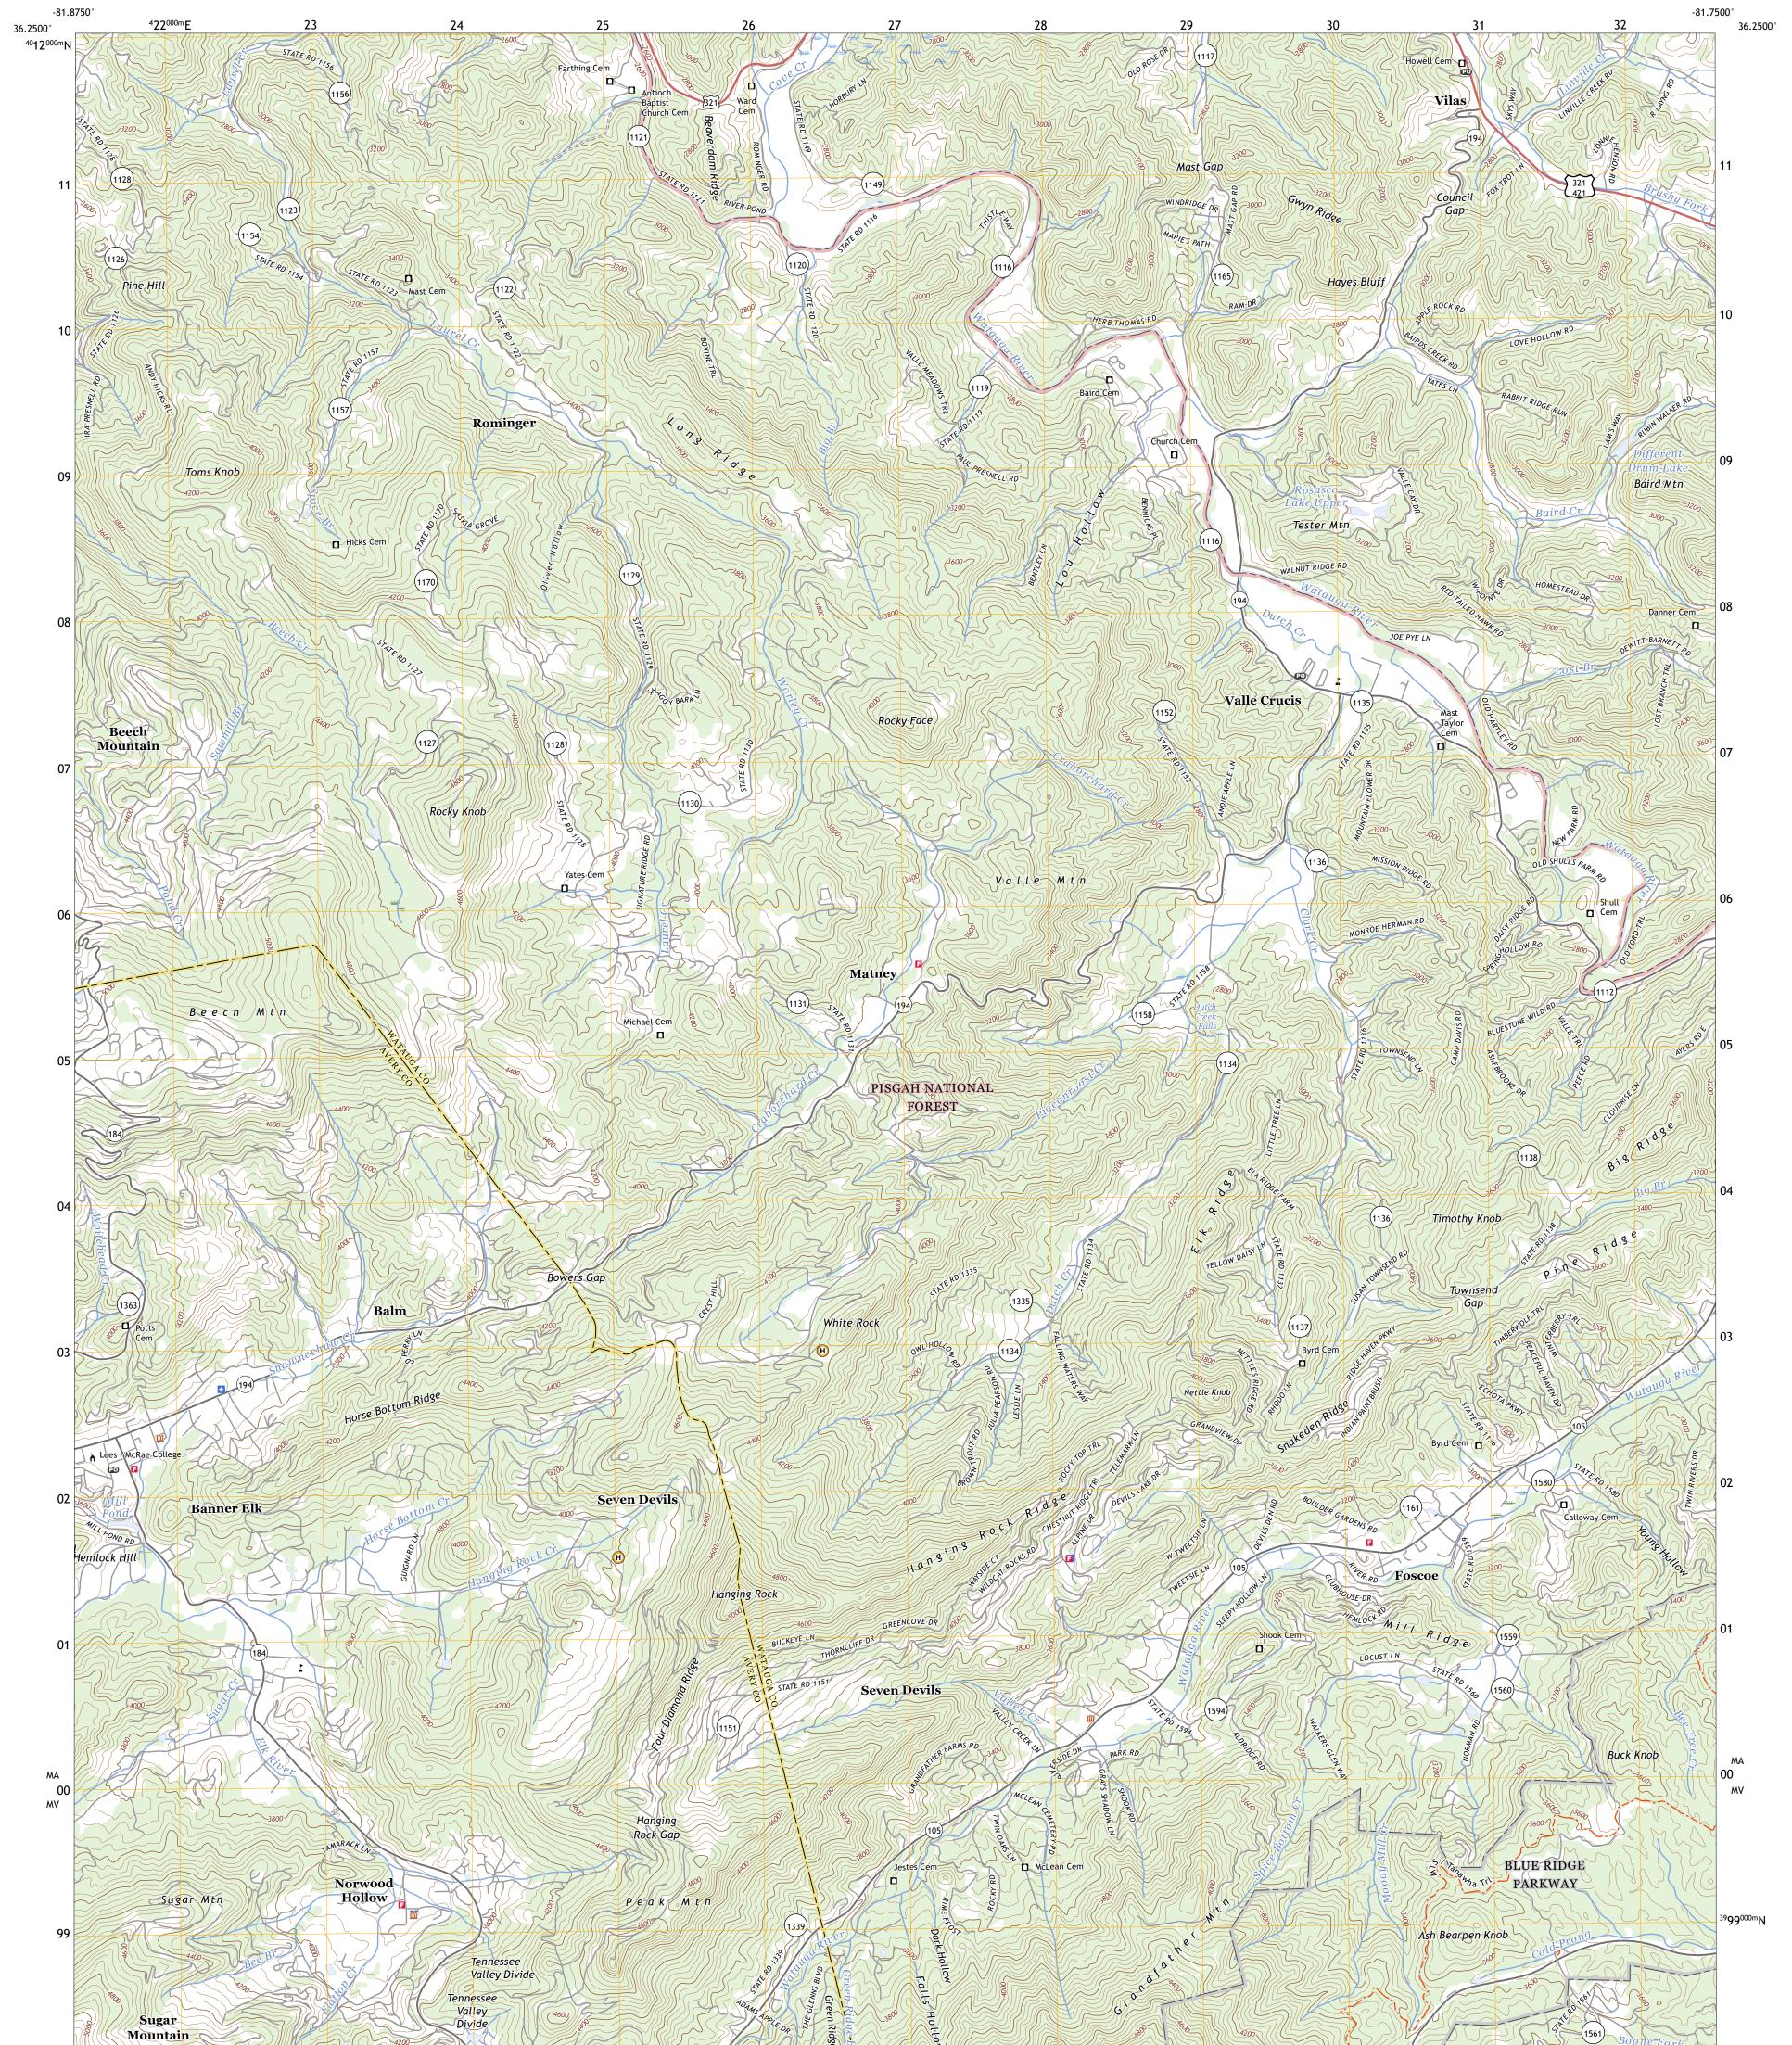

The National Map US Topo

USSEST SEPARCE USSEST

VALLE CRUCIS QUADRANGLE NORTH CAROLINA 7.5-MINUTE SERIES

Produced by the United States Geological Survey North American Datum of 1983 (NAD83) World Geodetic System of 1984 (WGS84). Projection and 1 000-meter grid: Universal Transverse Mercator, Zone 17S This map is not a legal document. Boundaries may be generalized for this map scale. Private lands within government reservations may not be shown. Obtain permission before entering private lands.