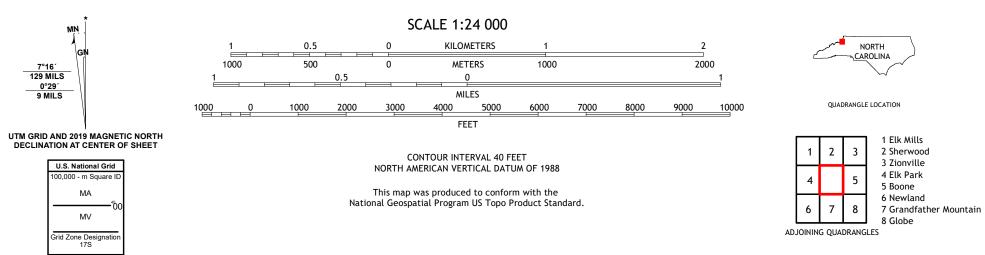

7°16′ 129 MILS

0°29′ 9 MILS

ROAD CLASSIFICATION

Check with local Forest Service unit for current travel conditions and restrictions.

VALLE CRUCIS, NC

2022