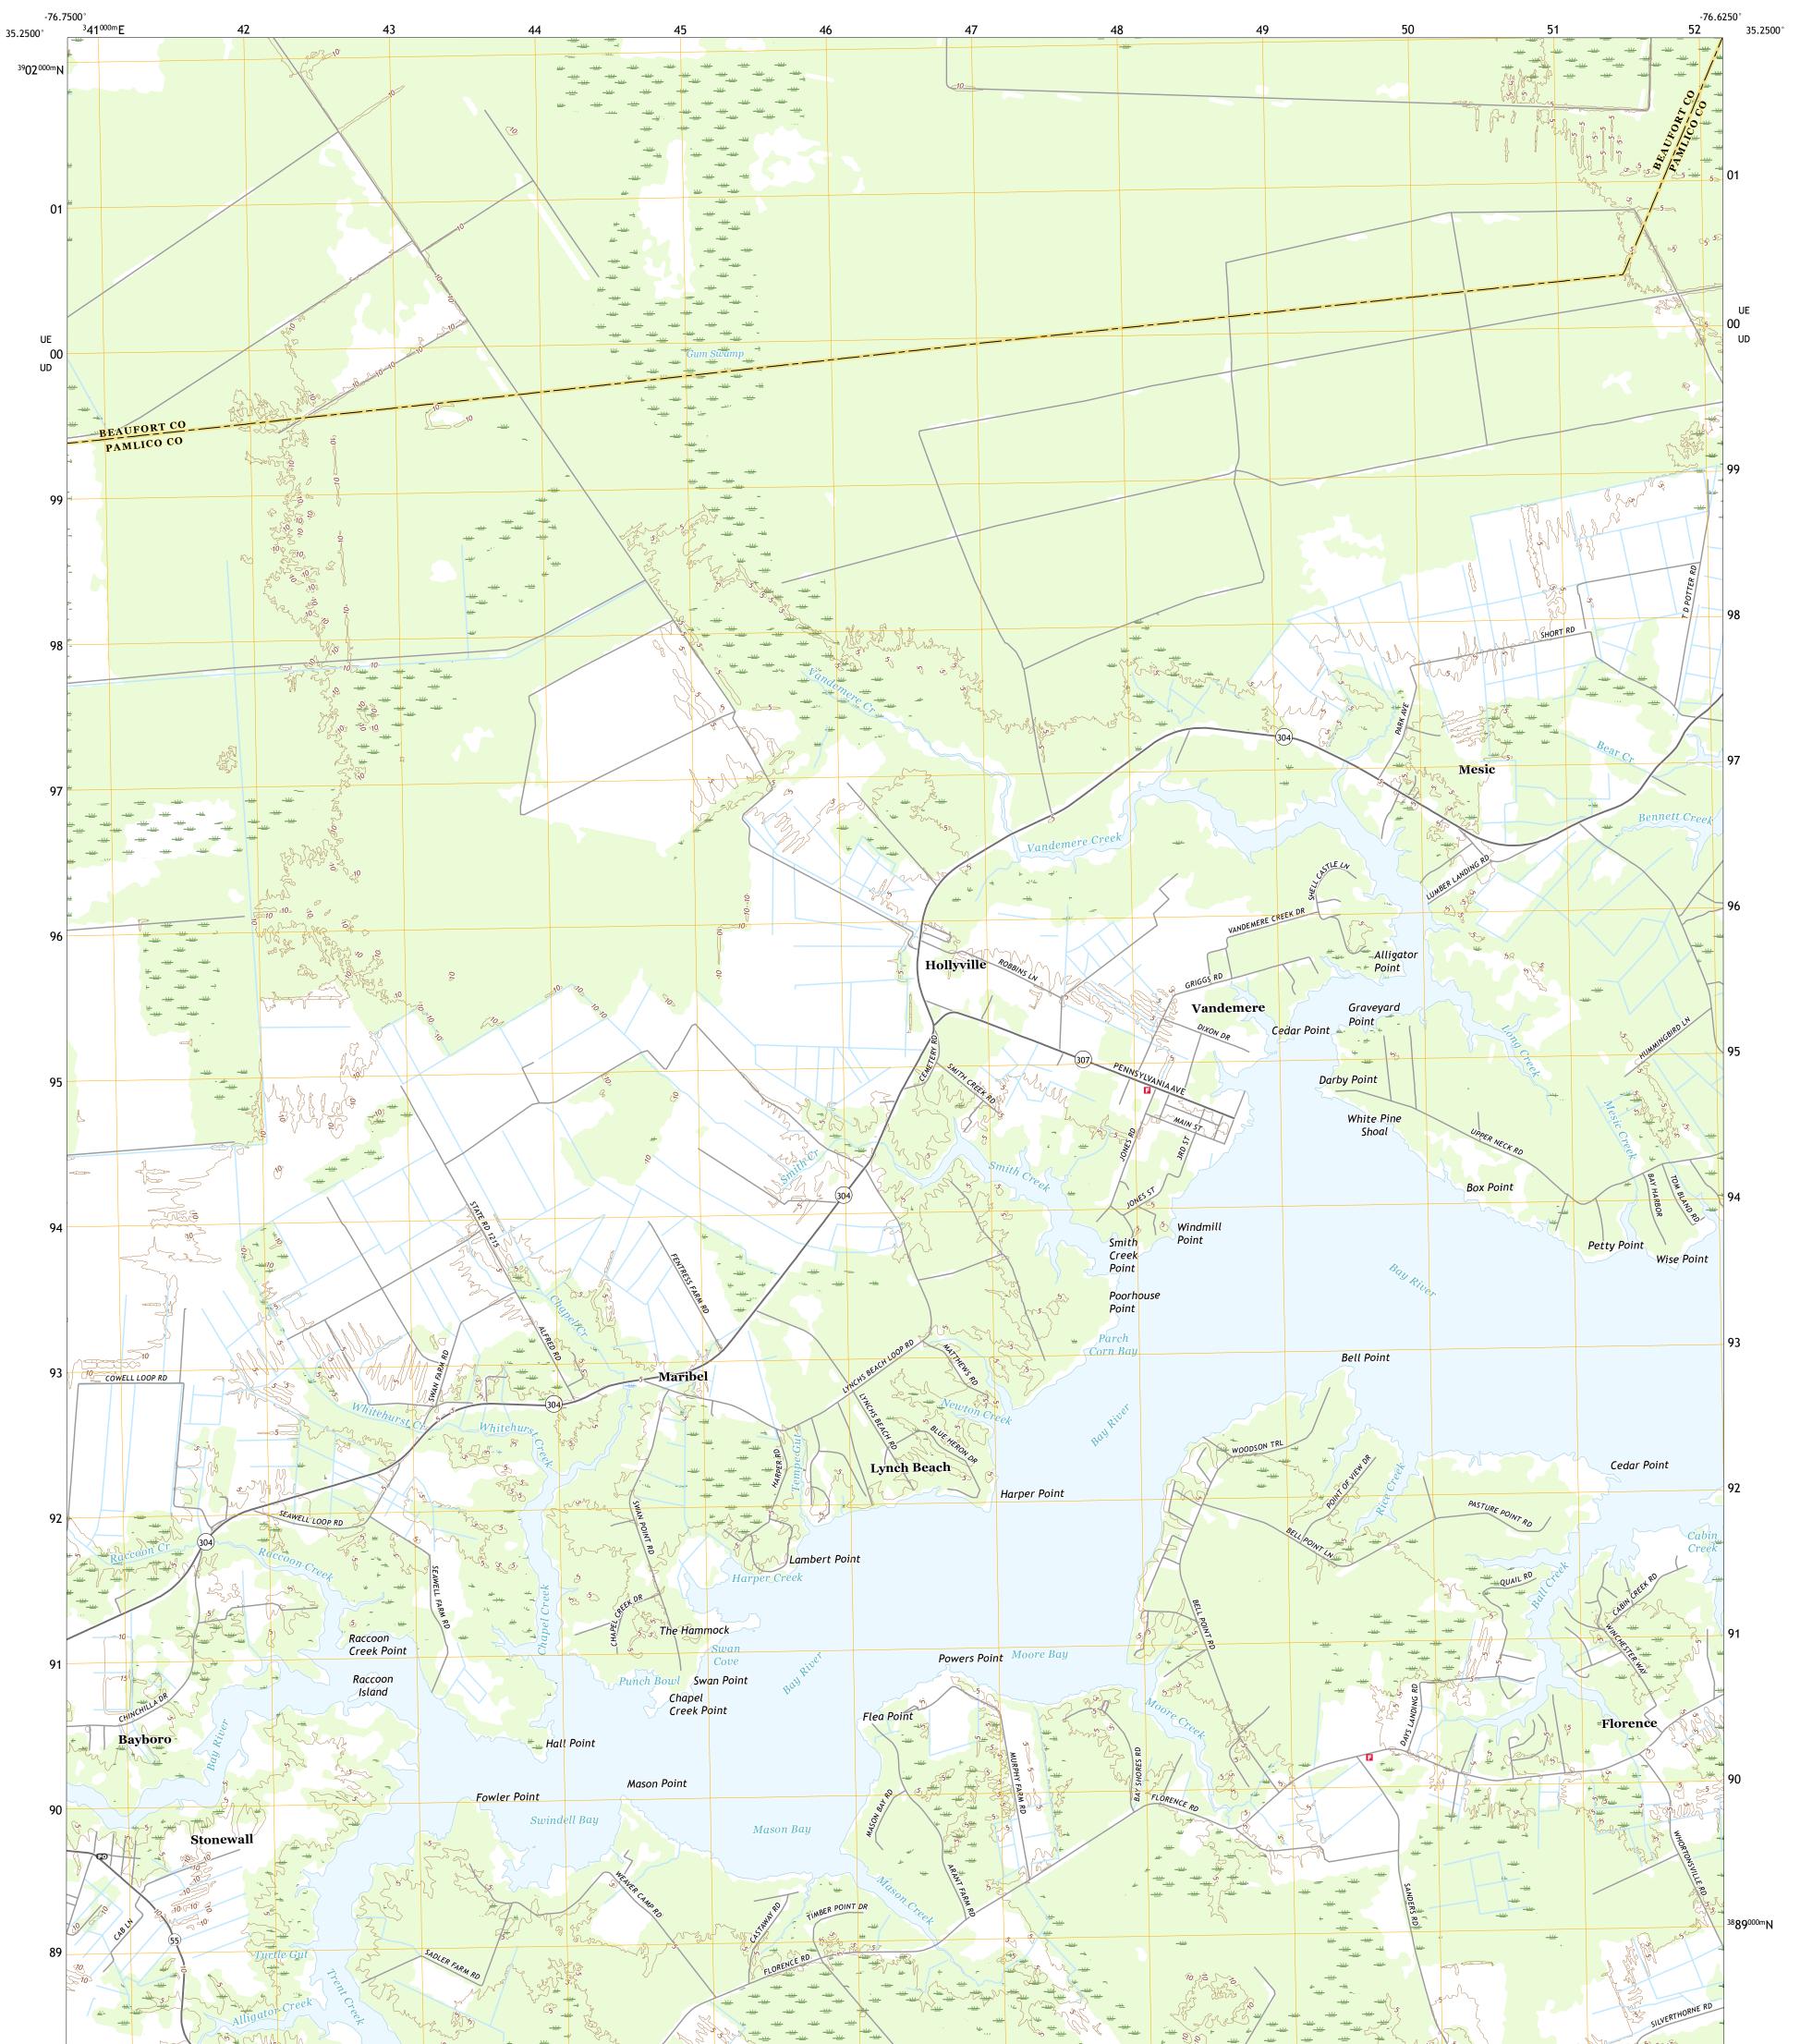

## U.S. DEPARTMENT OF THE INTERIOR U.S. GEOLOGICAL SURVEY

VANDEMERE QUADRANGLE NORTH CAROLINA 7.5-MINUTE SERIES

Produced by the United States Geological Survey North American Datum of 1983 (NAD83) World Geodetic System of 1984 (WGS84). Projection and 1 000-meter grid:Universal Transverse Mercator, Zone 185 This map is not a legal document. Boundaries may be generalized for this map scale. Private lands within government reservations may not be shown. Obtain permission before entering private lands.