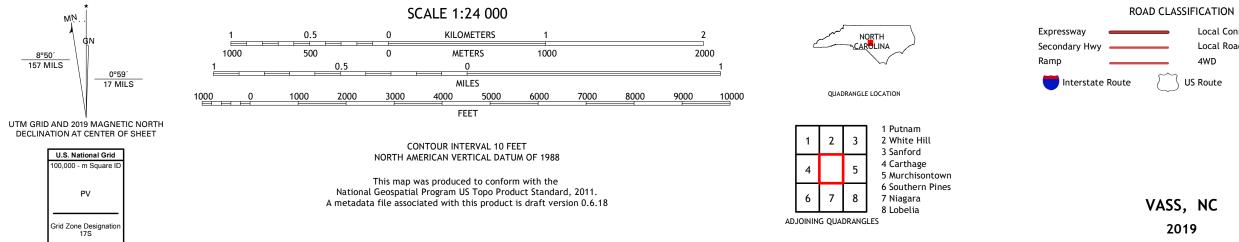

Imagery.... Roads..... Names..... Hydrography..... Contours.... Boundaries.... ..FWS Wetlands 1983 Wetlands... National Inventory

Local Connector Local Road \_\_\_\_ 4WD US Route State Route

VASS, NC 2019