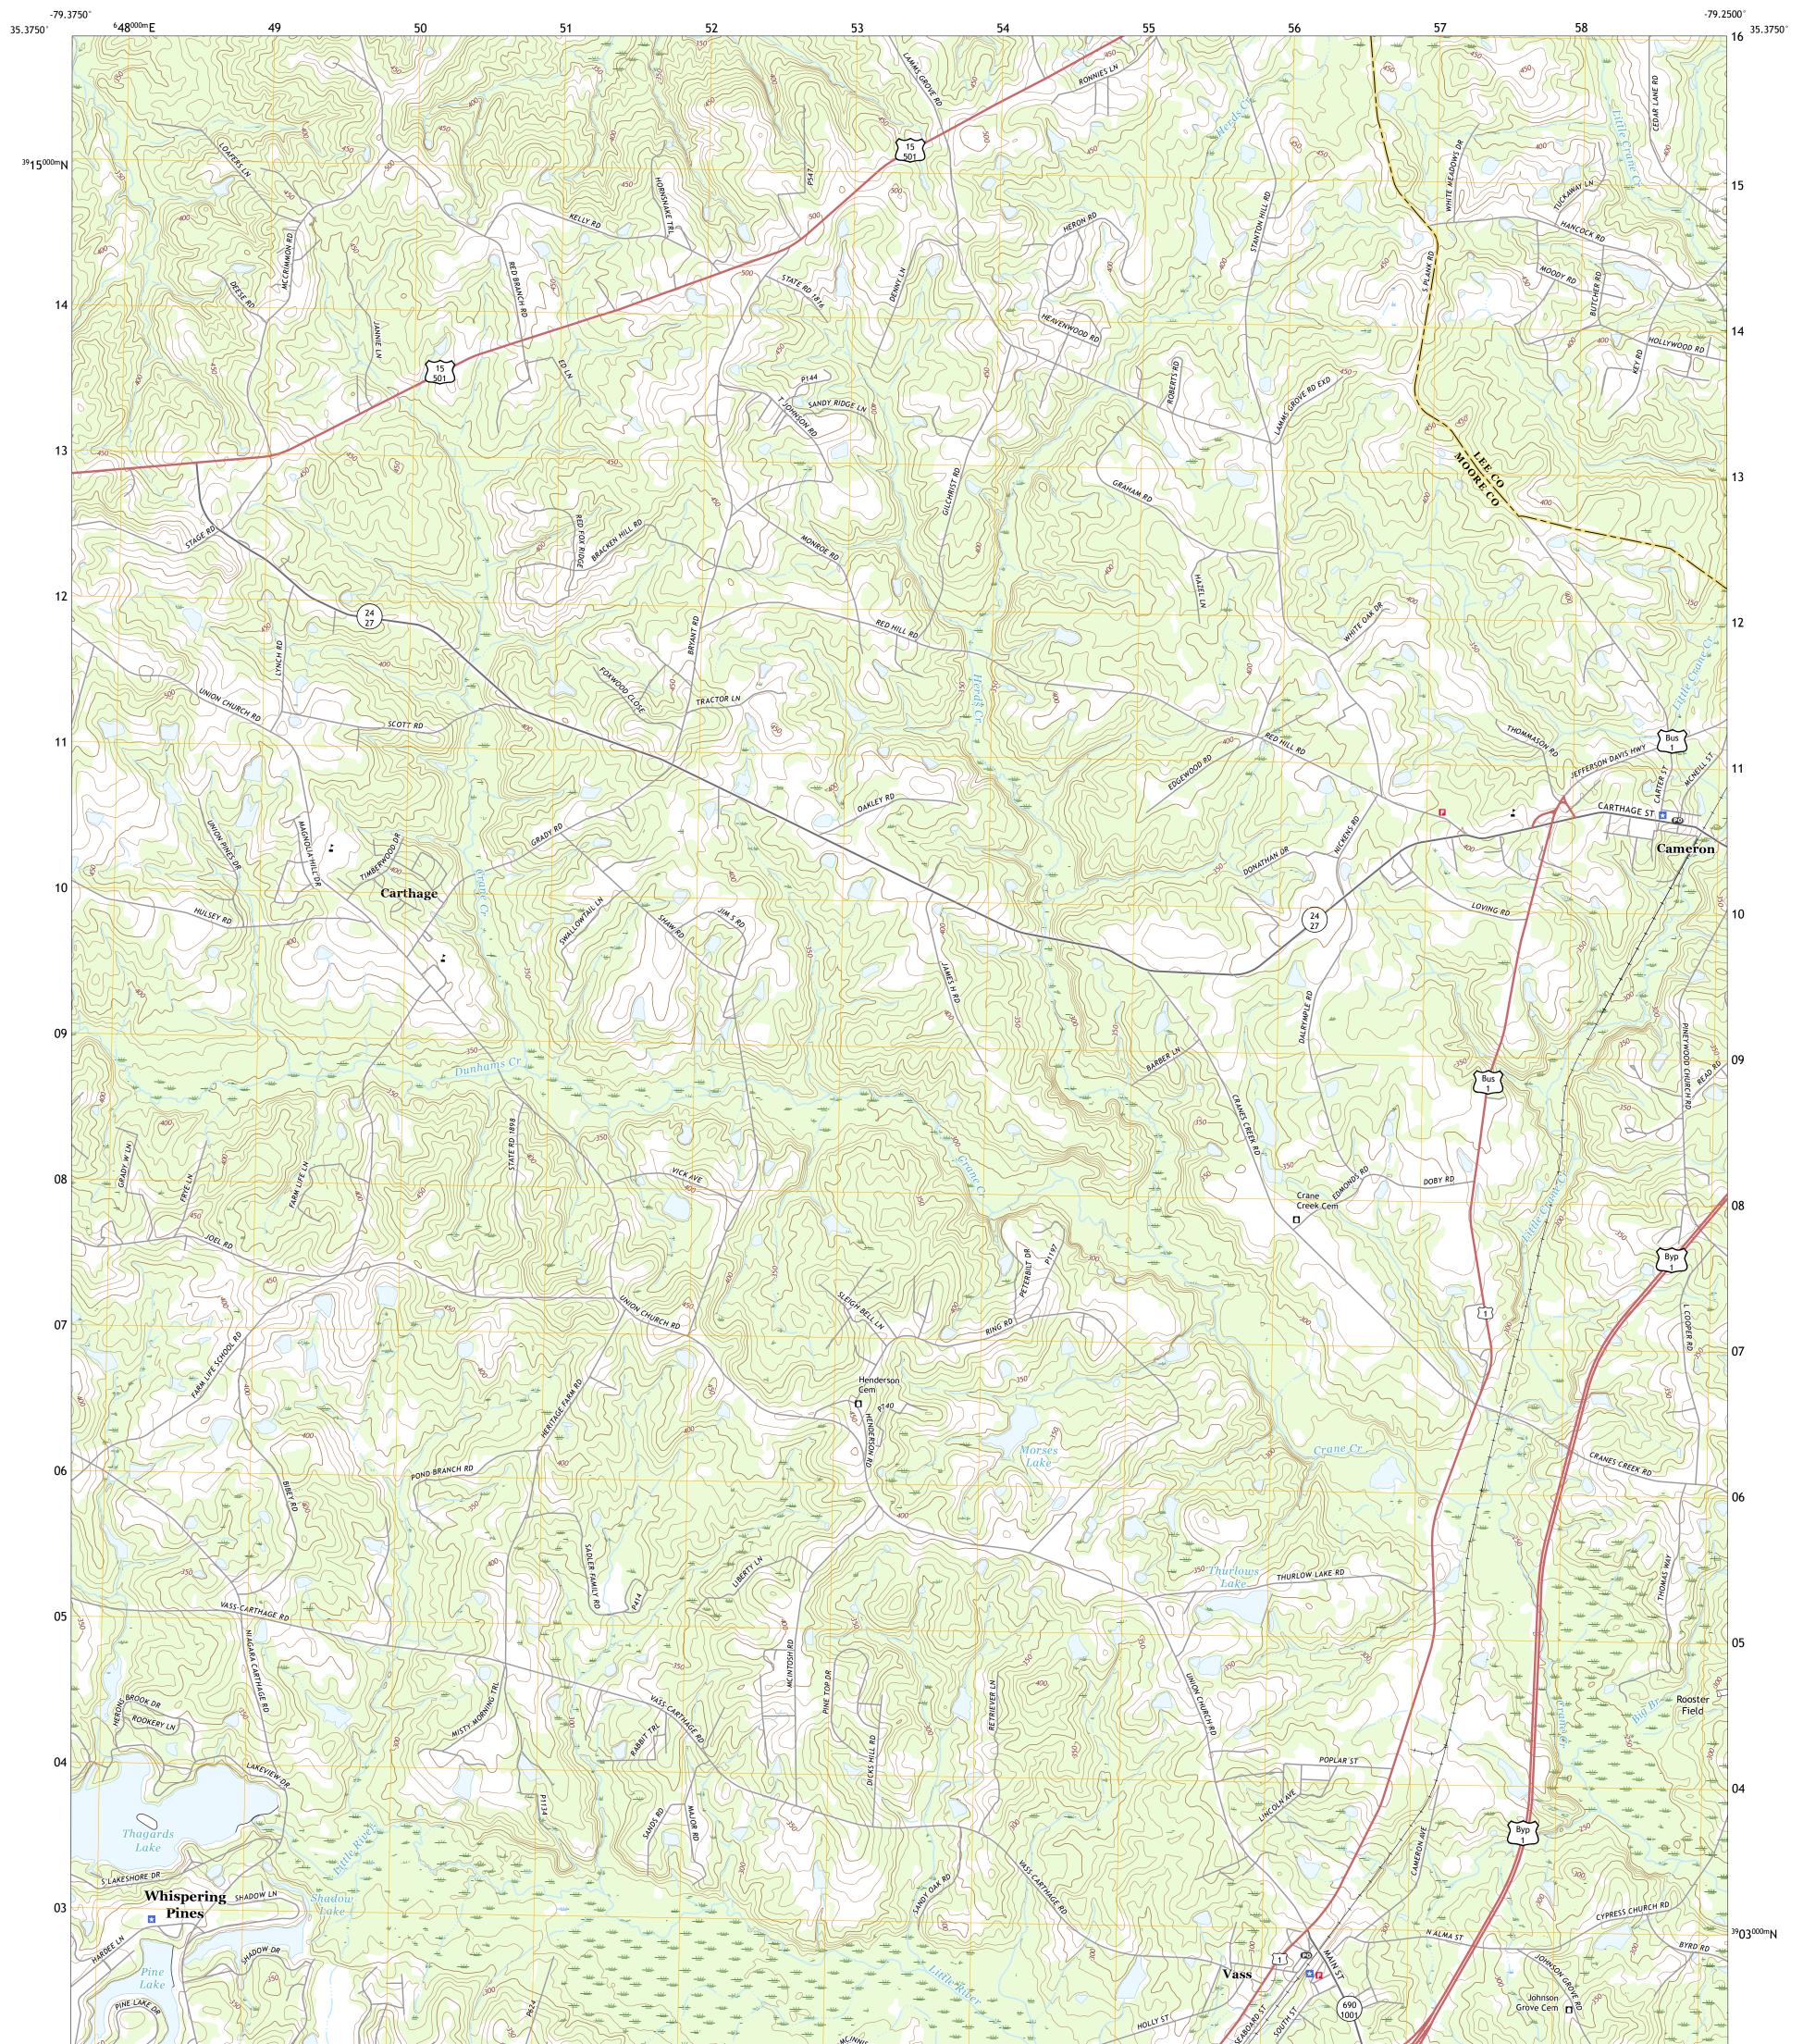

## U.S. DEPARTMENT OF THE INTERIOR U.S. GEOLOGICAL SURVEY

VASS QUADRANGLE NORTH CAROLINA 7.5-MINUTE SERIES

Produced by the United States Geological Survey North American Datum of 1983 (NAD83) World Geodetic System of 1984 (WGS84). Projection and 1 000-meter grid:Universal Transverse Mercator, Zone 175 This map is not a legal document. Boundaries may be generalized for this map scale. Private lands within government reservations may not be shown. Obtain permission before entering private lands.