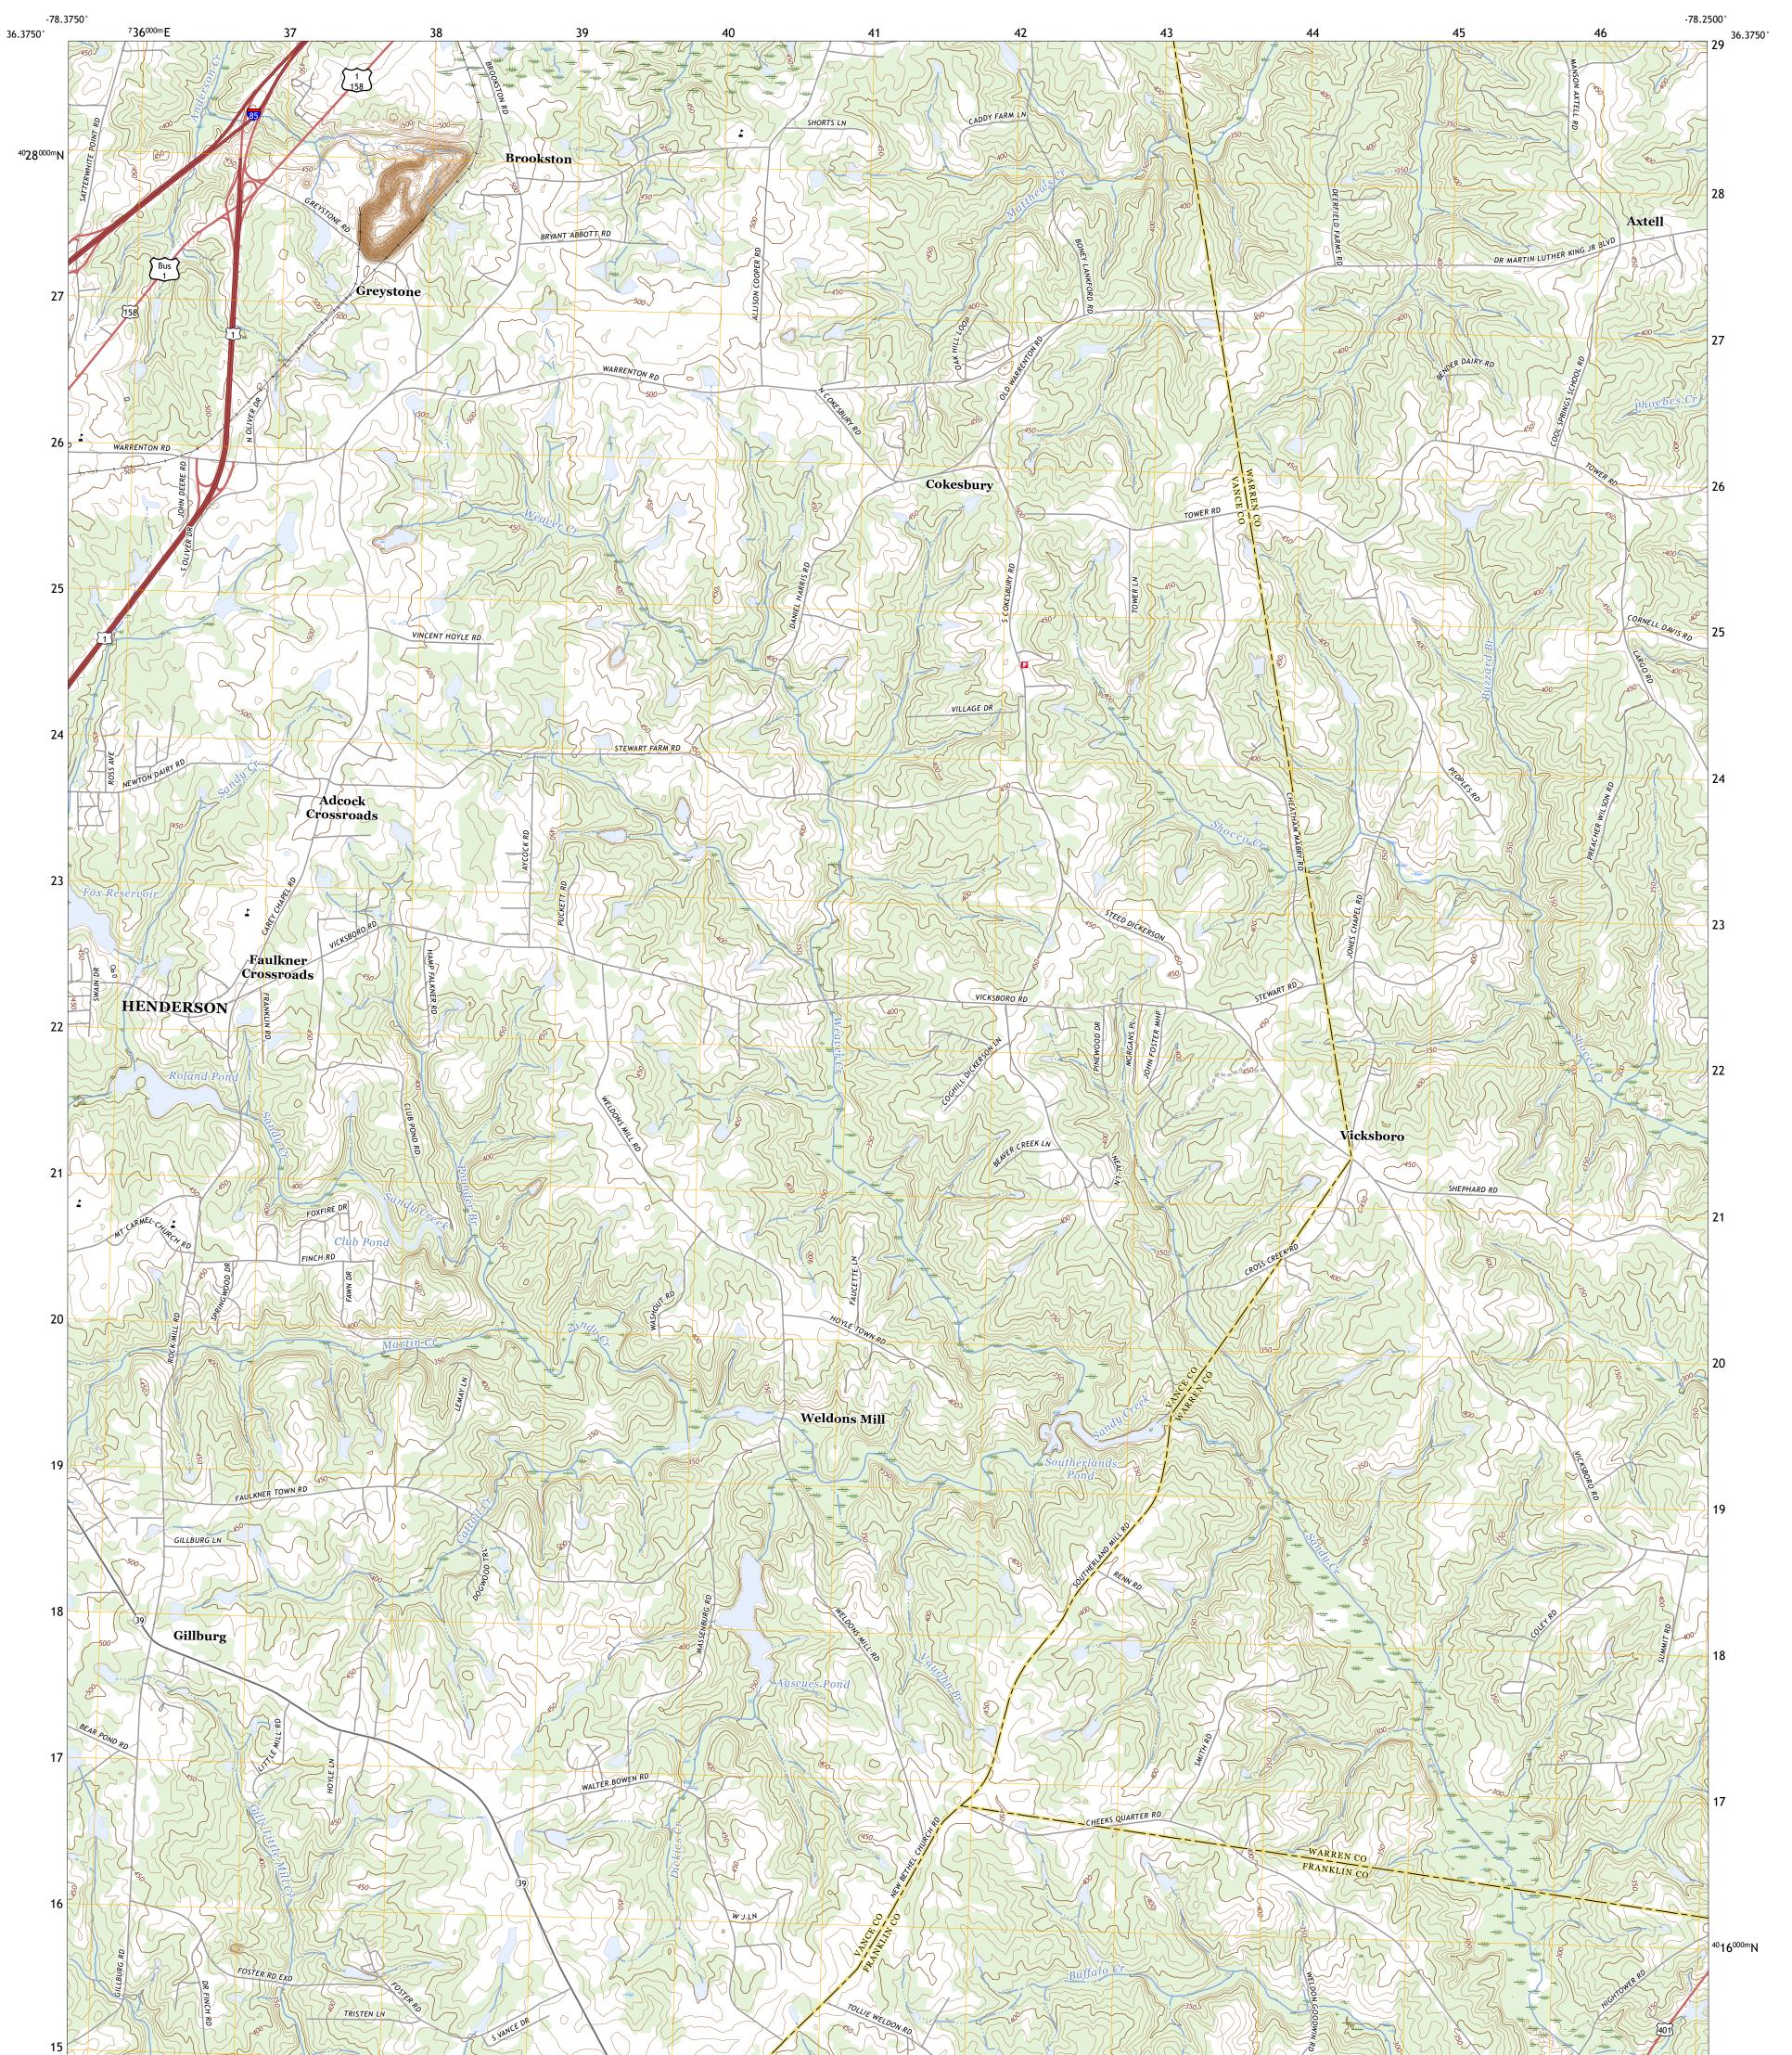

## U.S. DEPARTMENT OF THE INTERIOR U.S. GEOLOGICAL SURVEY

VICKSBORO QUADRANGLE NORTH CAROLINA 7.5-MINUTE SERIES

Produced by the United States Geological Survey North American Datum of 1983 (NAD83) World Geodetic System of 1984 (WGS84). Projection and 1 000-meter grid:Universal Transverse Mercator, Zone 175 This map is not a legal document. Boundaries may be generalized for this map scale. Private lands within government reservations may not be shown. Obtain permission before entering private lands.