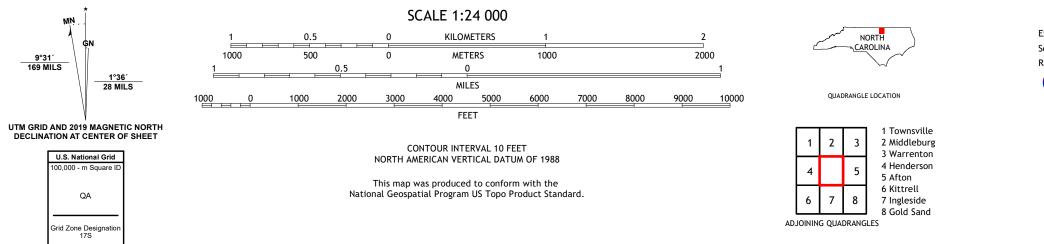

## U.S. DEPARTMENT OF THE INTERIOR U.S. GEOLOGICAL SURVEY

VICKSBORO QUADRANGLE NORTH CAROLINA 7.5-MINUTE SERIES

Produced by the United States Geological Survey North American Datum of 1983 (NAD83) World Geodetic System of 1984 (WGS84). Projection and 1 000-meter grid:Universal Transverse Mercator, Zone 175 This map is not a legal document. Boundaries may be generalized for this map scale. Private lands within government reservations may not be shown. Obtain permission before entering private lands.

Imagery.... Roads..... Names..... Hydrography..... Contours..... Boundaries.... Wetlands.... ...FWS National Wetlands Inventory Not Available

MN

9°31′ 169 MILS

ROAD CLASSIFICATION Local Connector Expressway Local Road Secondary Hwy 🗕 \_\_\_\_\_ Ramp 4WD \_\_\_\_\_ US Route State Route Interstate Route