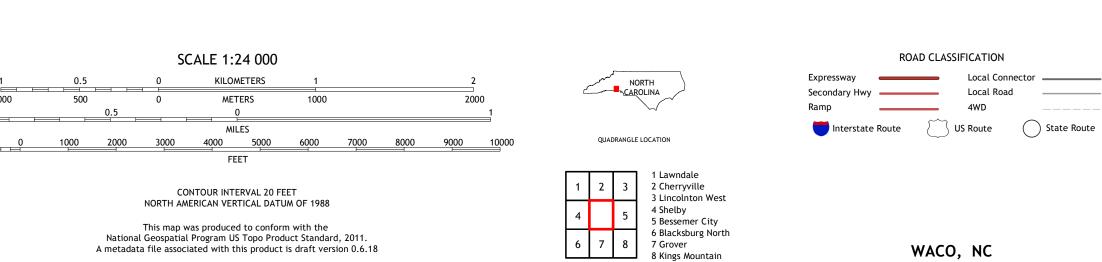

7°28′ 133 MILS

UTM GRID AND 2019 MAGNETIC NORTH DECLINATION AT CENTER OF SHEET

U.S. National Grid 100,000 - m Square ID

Grid Zone Designation 17S

North American Datum of 1983 (NAD83) World Geodetic System of 1984 (WGS84). Projection and 1 000-meter grid:Universal Transverse Mercator, Zone 17S

This map is not a legal document. Boundaries may be

entering private lands.

Hydrography.....

Imagery.... Roads..... Names.....

Boundaries...

Wetlands...

ADJOINING QUADRANGLES

8 Kings Mountain

2019