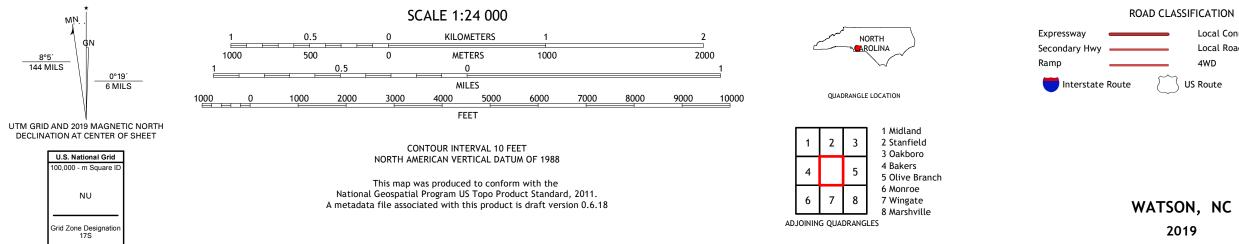

## U.S. DEPARTMENT OF THE INTERIOR U.S. GEOLOGICAL SURVEY

WATSON QUADRANGLE NORTH CAROLINA - UNION COUNTY 7.5-MINUTE SERIES

Produced by the United States Geological Survey North American Datum of 1983 (NAD83) World Geodetic System of 1984 (WGS84). Projection and 1 000-meter grid:Universal Transverse Mercator, Zone 175 This map is not a legal document. Boundaries may be generalized for this map scale. Private lands within government reservations may not be shown. Obtain permission before entering private lands.

## NSN. 764301637936 NGA REF NO. US GS X 24 K 4 7 7 2 0