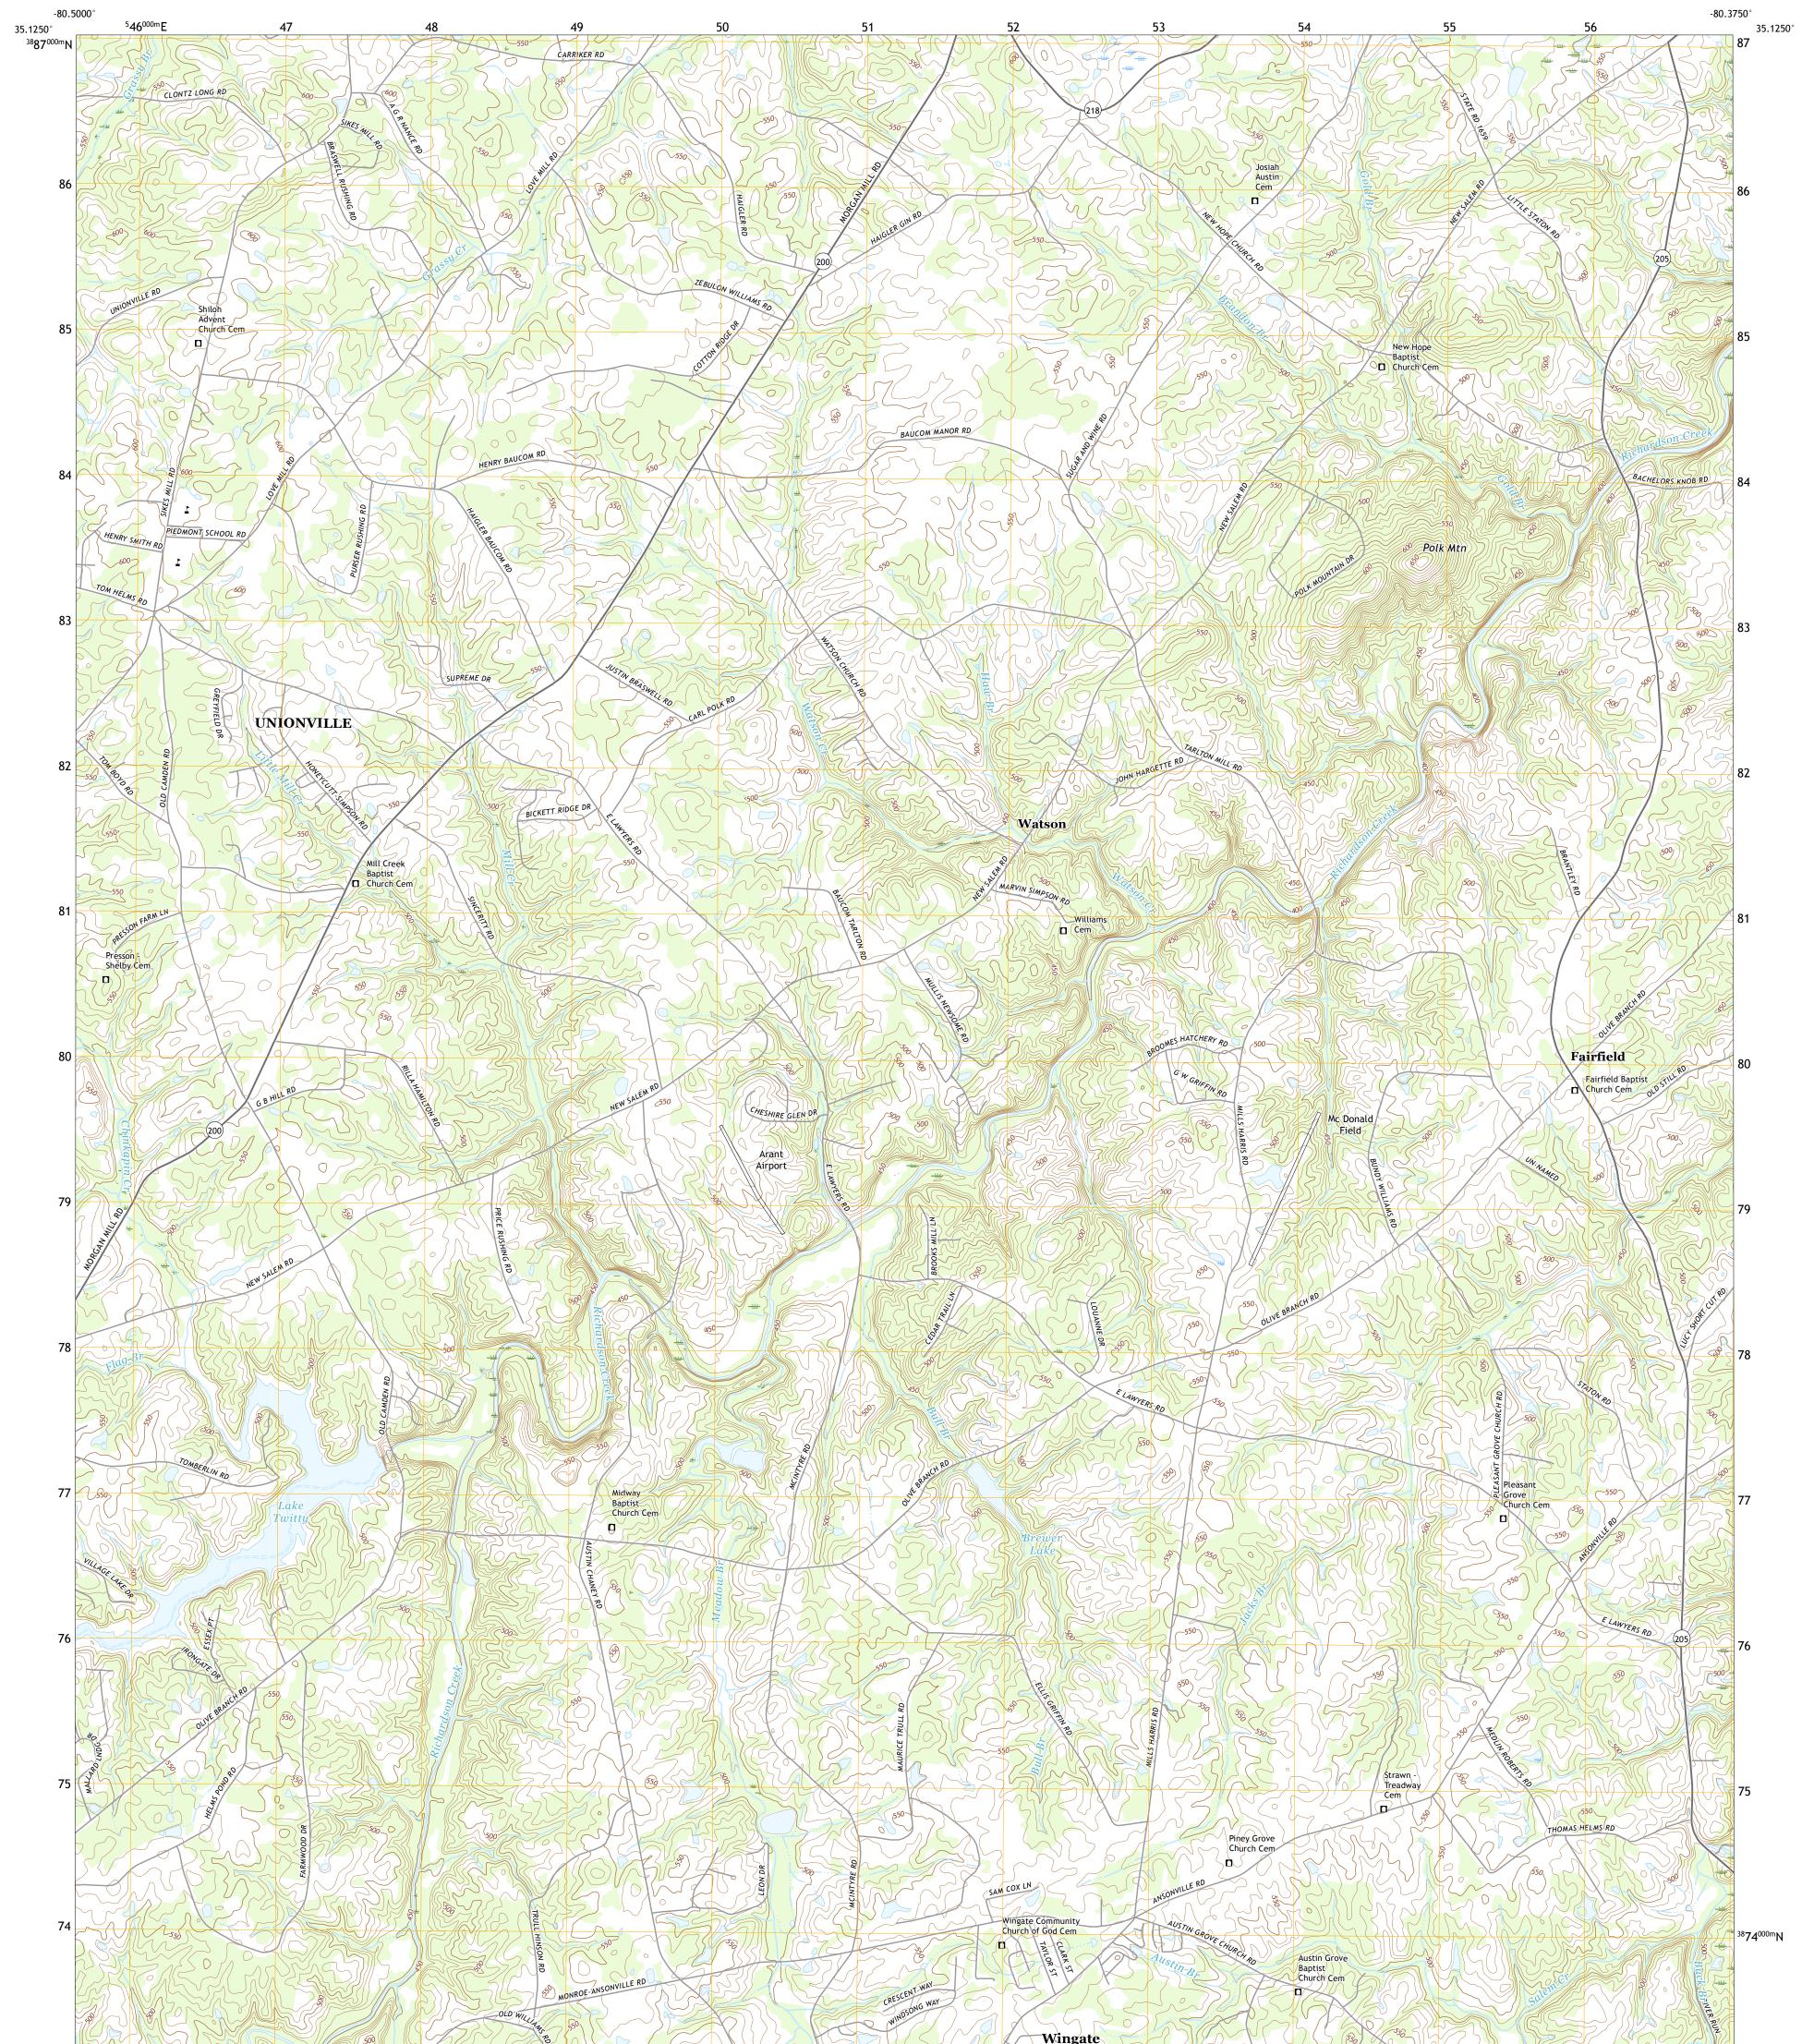

## U.S. DEPARTMENT OF THE INTERIOR U.S. GEOLOGICAL SURVEY

WATSON QUADRANGLE NORTH CAROLINA - UNION COUNTY 7.5-MINUTE SERIES

Produced by the United States Geological Survey North American Datum of 1983 (NAD83) World Geodetic System of 1984 (WGS84). Projection and 1 000-meter grid:Universal Transverse Mercator, Zone 175 This map is not a legal document. Boundaries may be generalized for this map scale. Private lands within government reservations may not be shown. Obtain permission before entering private lands.