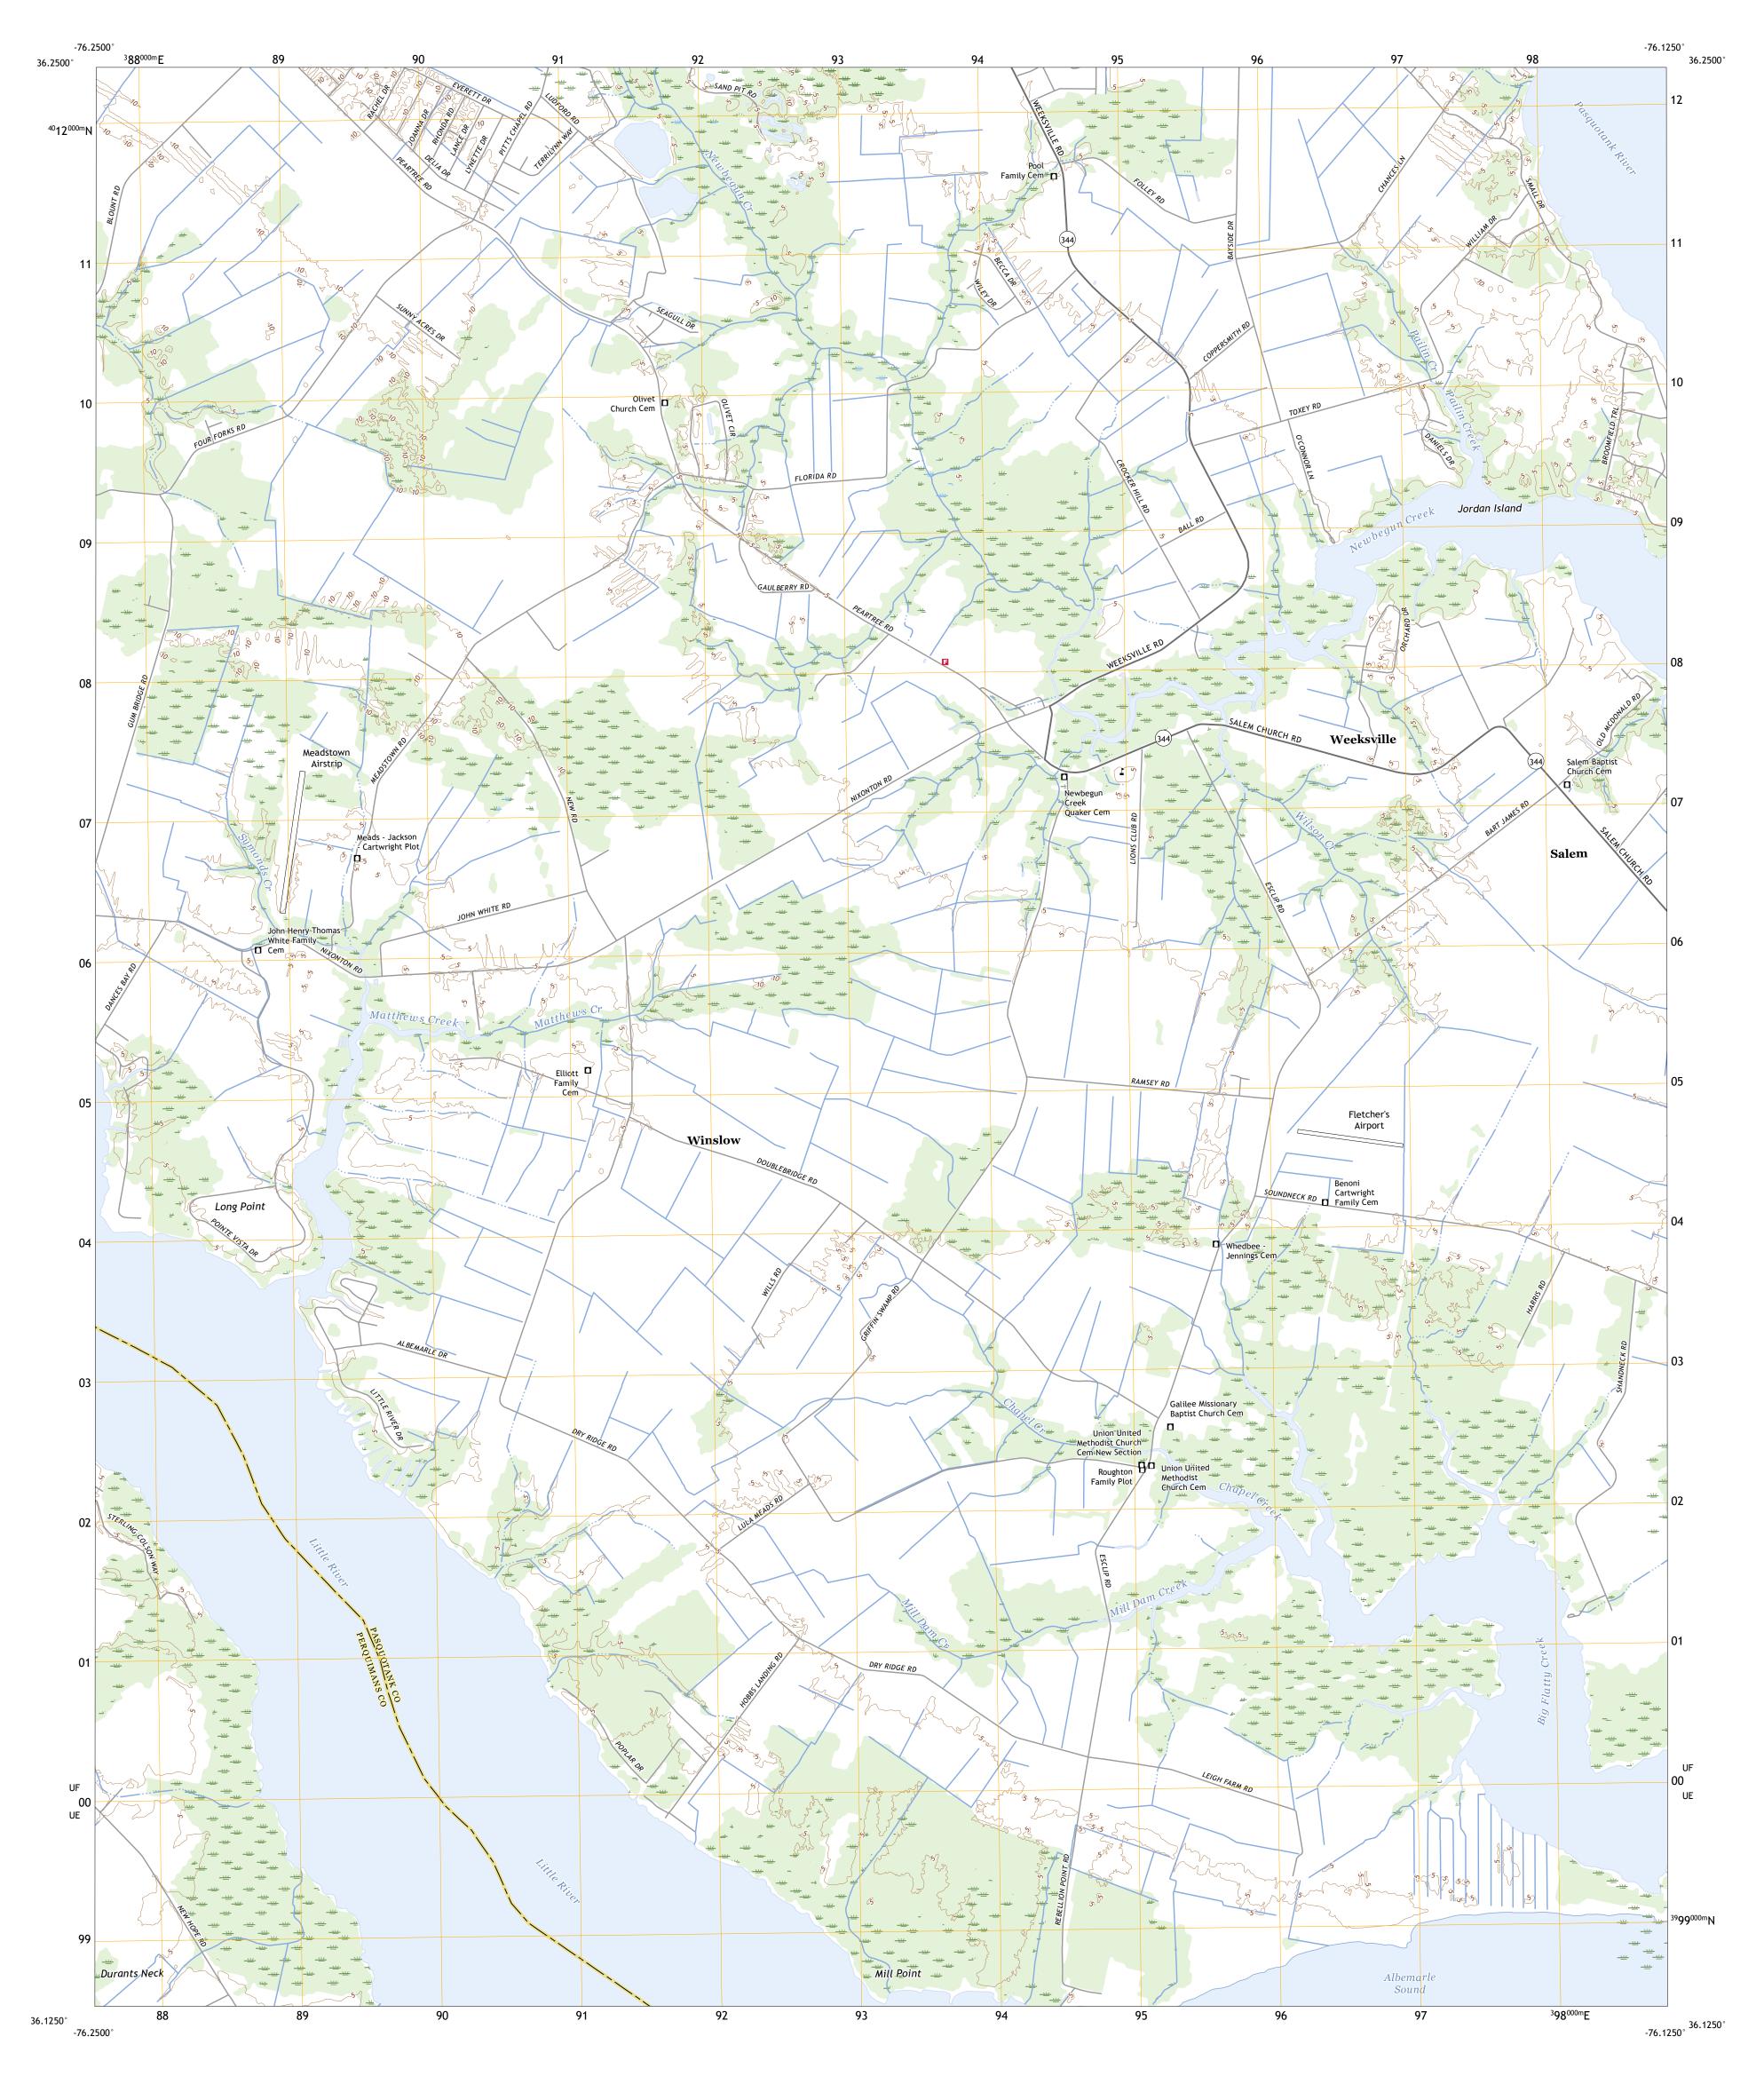

NSN. 7643016379344 NGA REF NO. USGSX24K47951

SCALE 1:24 000

KILOMETERS

METERS

MILES

Produced by the United States Geological Survey

generalized for this map scale. Private lands within government reservations may not be shown. Obtain permission before

..FWS National Wetlands Inventory Not Available

10°43′ 191 MILS

0°42′ 12 MILS

UTM GRID AND 2019 MAGNETIC NORTH DECLINATION AT CENTER OF SHEET

U.S. National Grid

UF

UE

Grid Zone Designation 18S

North American Datum of 1983 (NAD83) World Geodetic System of 1984 (WGS84). Projection and 1 000-meter grid:Universal Transverse Mercator, Zone 18S

This map is not a legal document. Boundaries may be

entering private lands.

Hydrography.....

Imagery..... Roads...... Names.....

Boundaries....

Wetlands...

NORTH CAROLINA ROAD CLASSIFICATION

US Route

Secondary Hwy -

Interstate Route

Ramp

Local Connector \_\_\_\_

State Route

Local Road

4WD