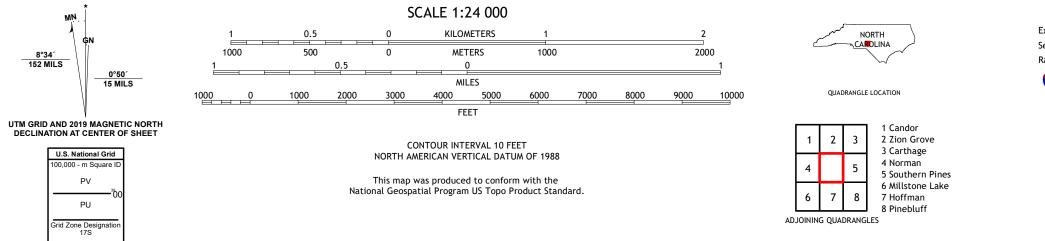

## U.S. DEPARTMENT OF THE INTERIOR U.S. GEOLOGICAL SURVEY

WEST END QUADRANGLE NORTH CAROLINA 7.5-MINUTE SERIES

Produced by the United States Geological Survey North American Datum of 1983 (NAD83) World Geodetic System of 1984 (WGS84). Projection and 1 000-meter grid:Universal Transverse Mercator, Zone 17S This map is not a legal document. Boundaries may be generalized for this map scale. Private lands within government reservations may not be shown. Obtain permission before entering private lands.