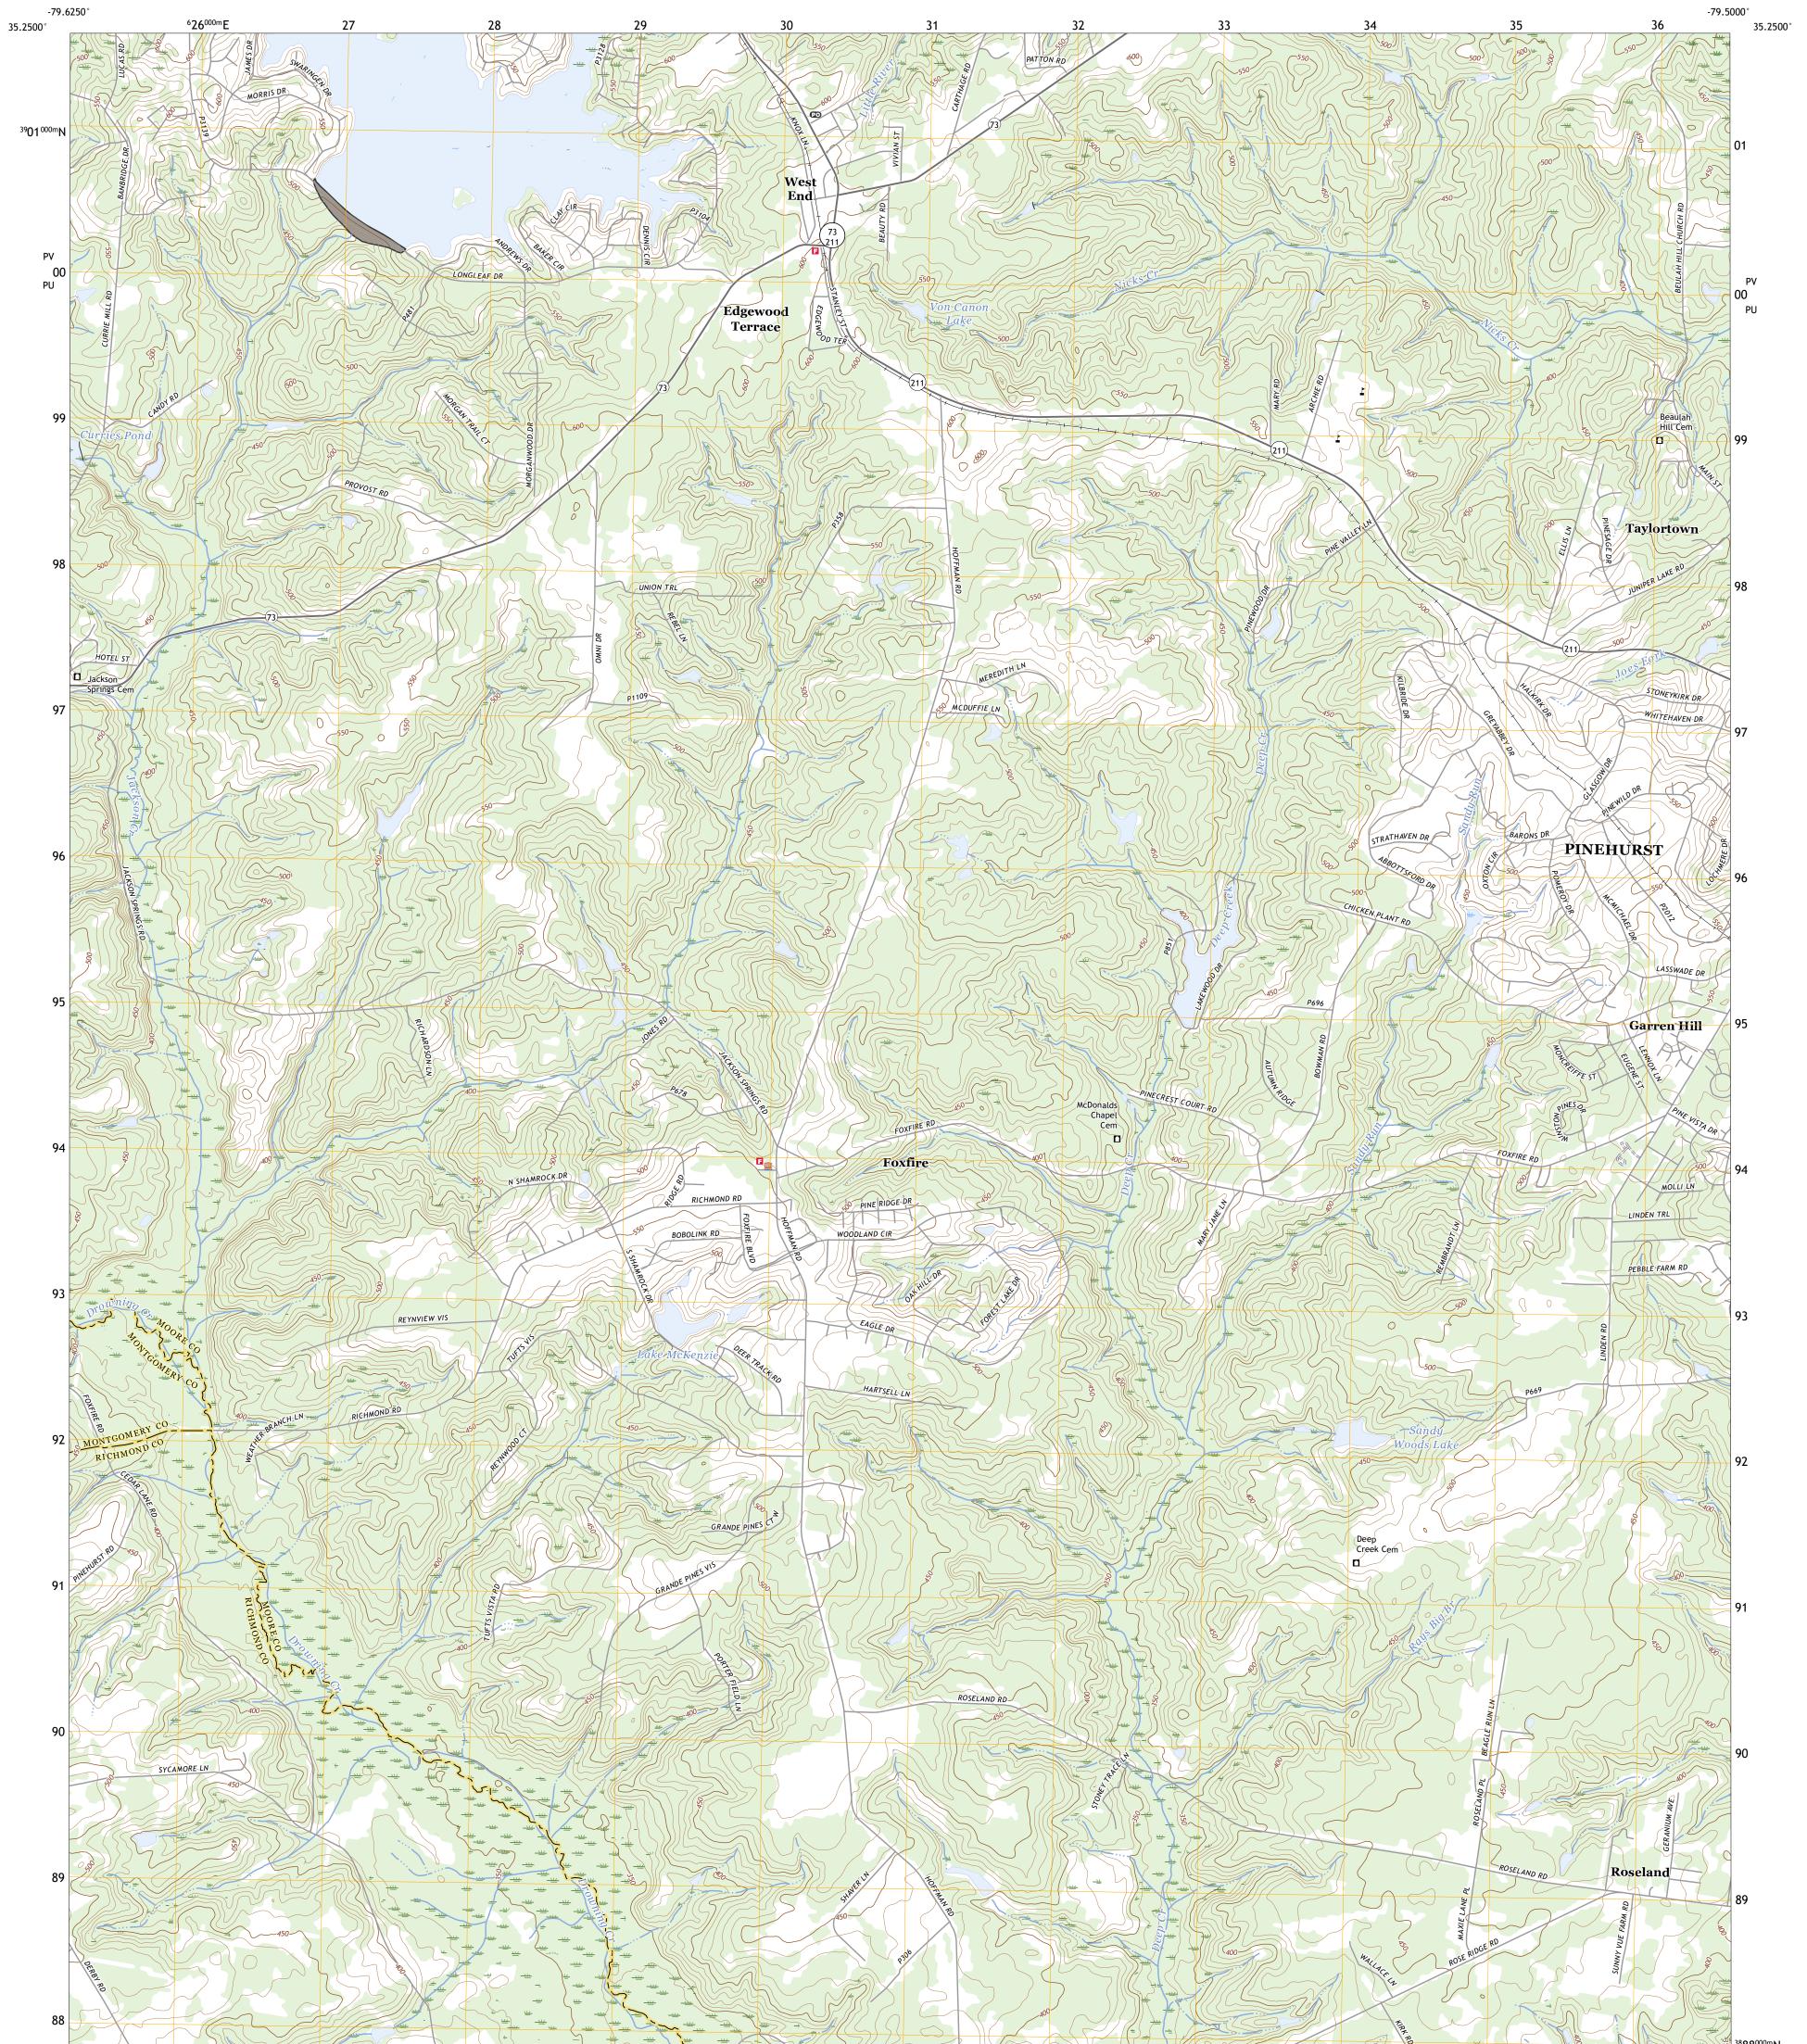

## U.S. DEPARTMENT OF THE INTERIOR U.S. GEOLOGICAL SURVEY

WEST END QUADRANGLE NORTH CAROLINA 7.5-MINUTE SERIES

Produced by the United States Geological Survey North American Datum of 1983 (NAD83) World Geodetic System of 1984 (WGS84). Projection and 1 000-meter grid:Universal Transverse Mercator, Zone 17S This map is not a legal document. Boundaries may be generalized for this map scale. Private lands within government reservations may not be shown. Obtain permission before entering private lands.