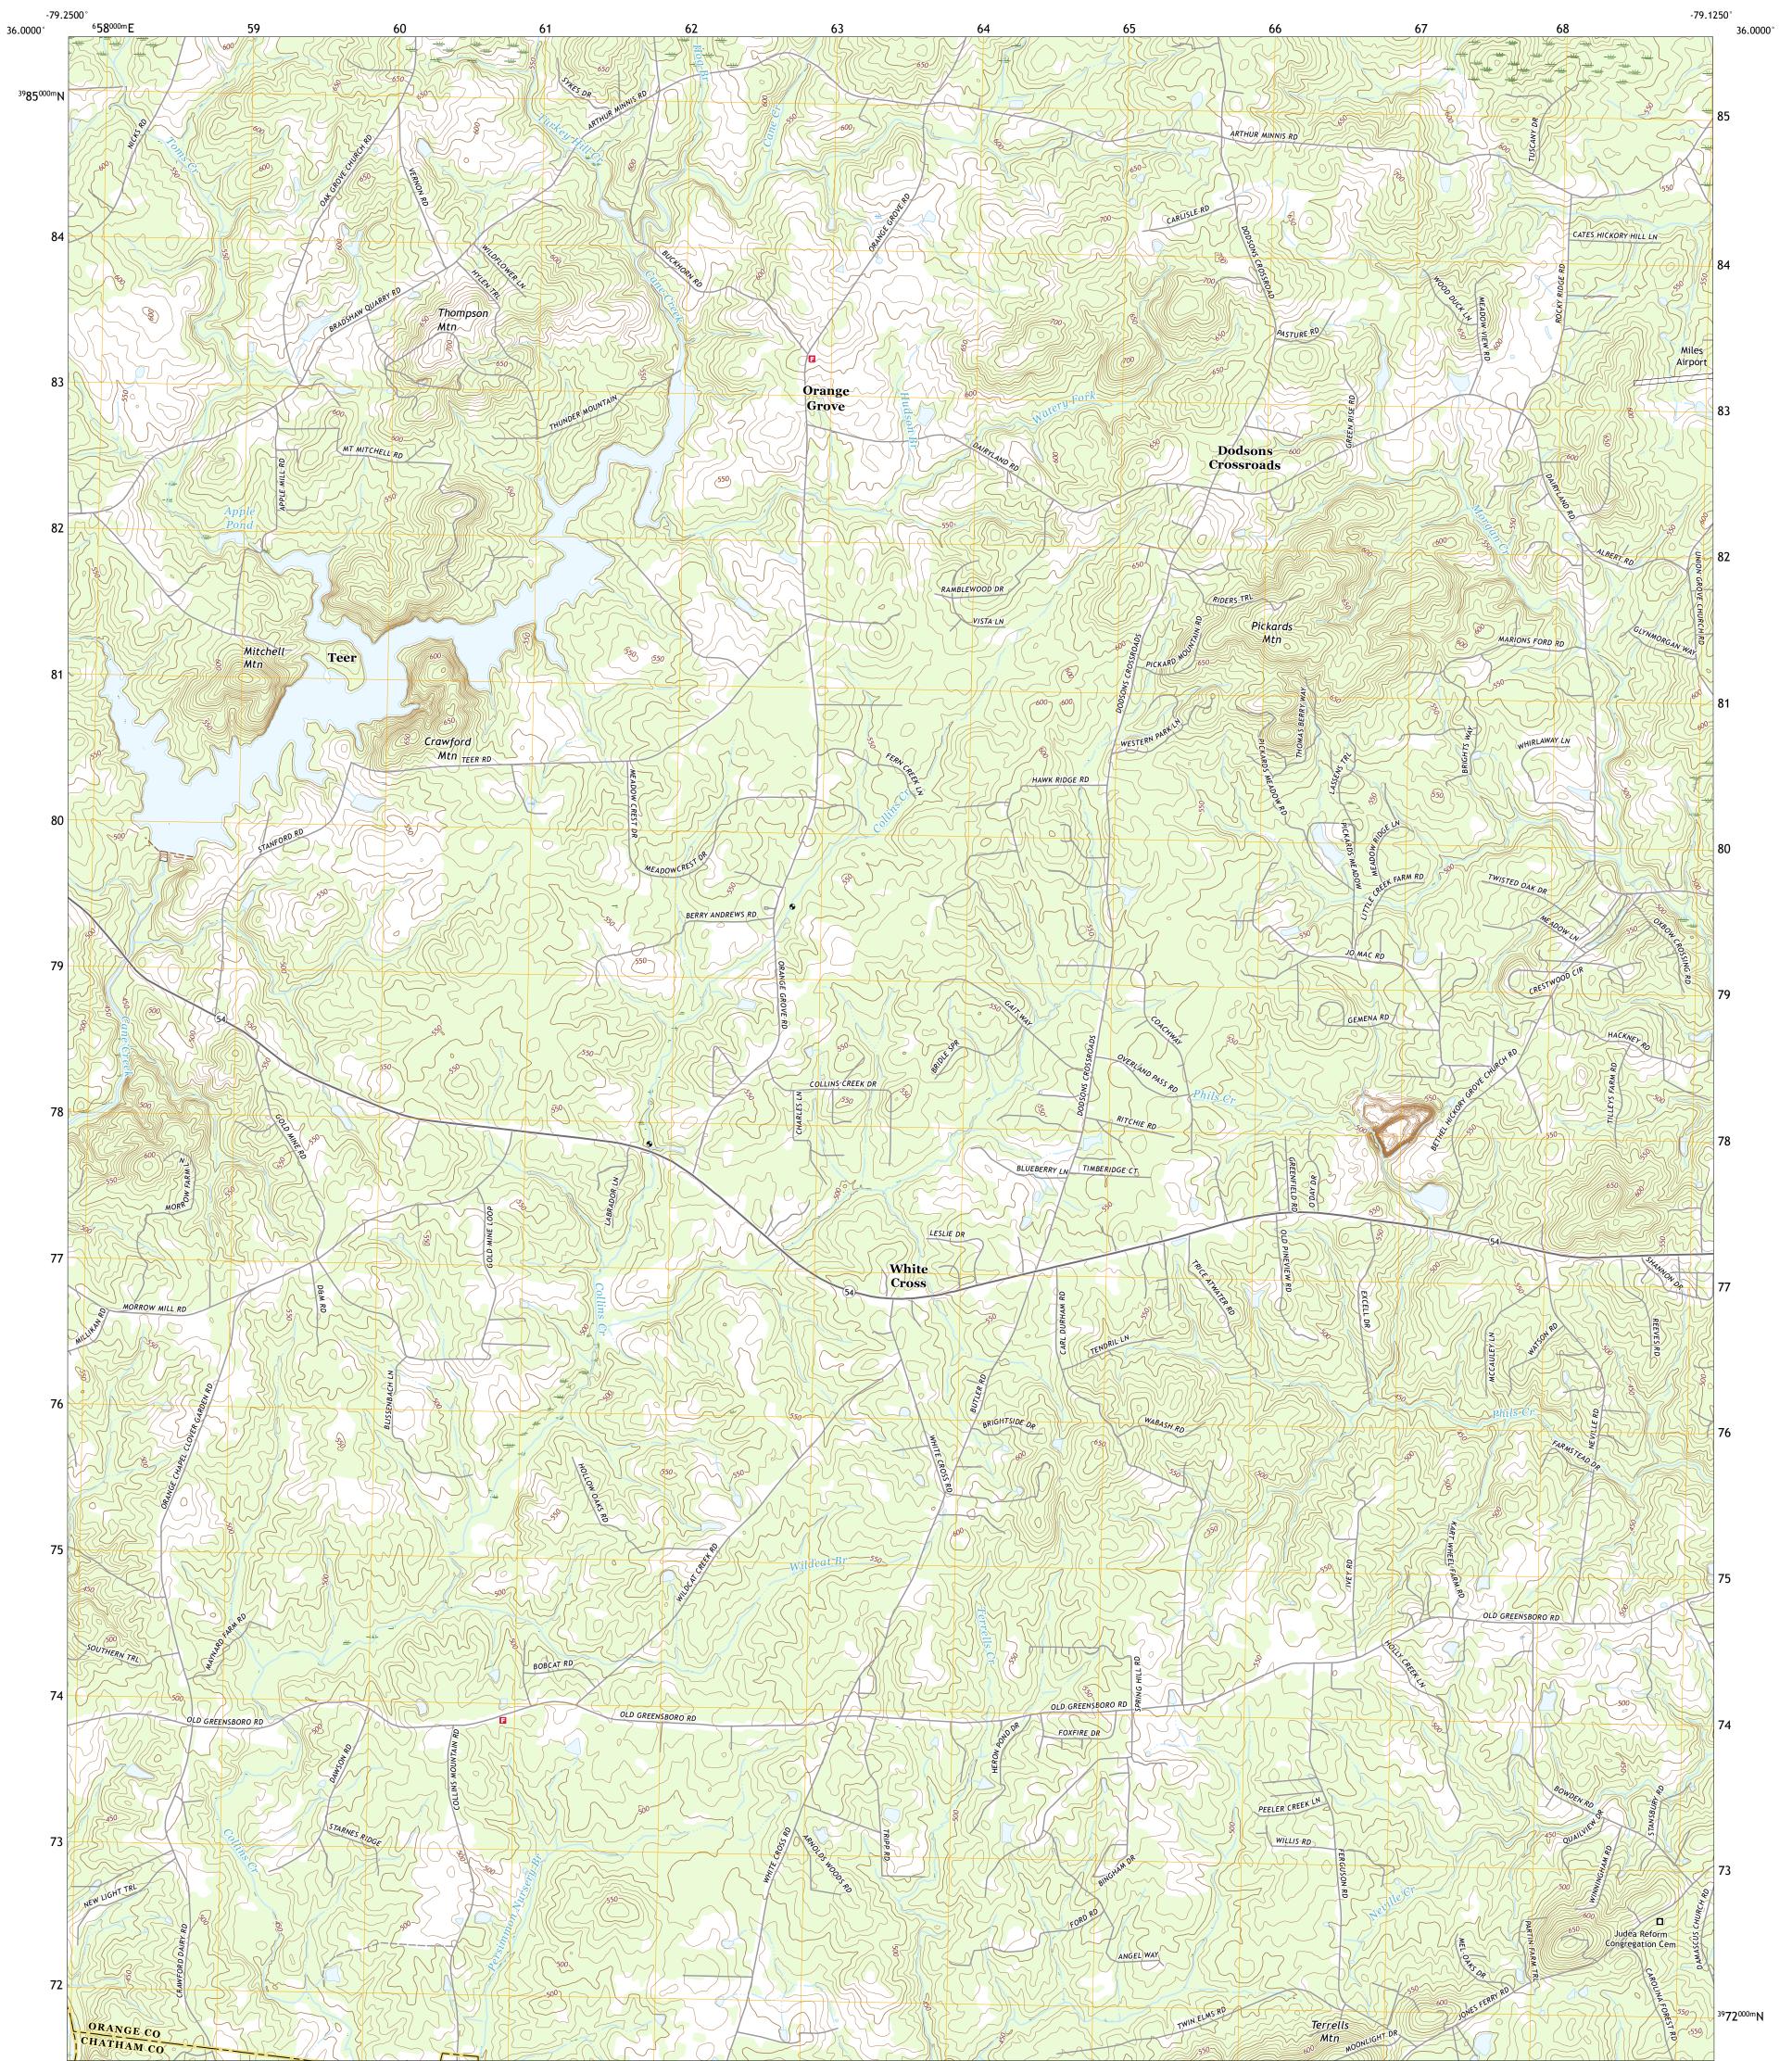

## U.S. DEPARTMENT OF THE INTERIOR U.S. GEOLOGICAL SURVEY

WHITE CROSS QUADRANGLE NORTH CAROLINA 7.5-MINUTE SERIES

Produced by the United States Geological Survey North American Datum of 1983 (NAD83) World Geodetic System of 1984 (WGS84). Projection and 1 000-meter grid:Universal Transverse Mercator, Zone 175 This map is not a legal document. Boundaries may be generalized for this map scale. Private lands within government reservations may not be shown. Obtain permission before entering private lands.