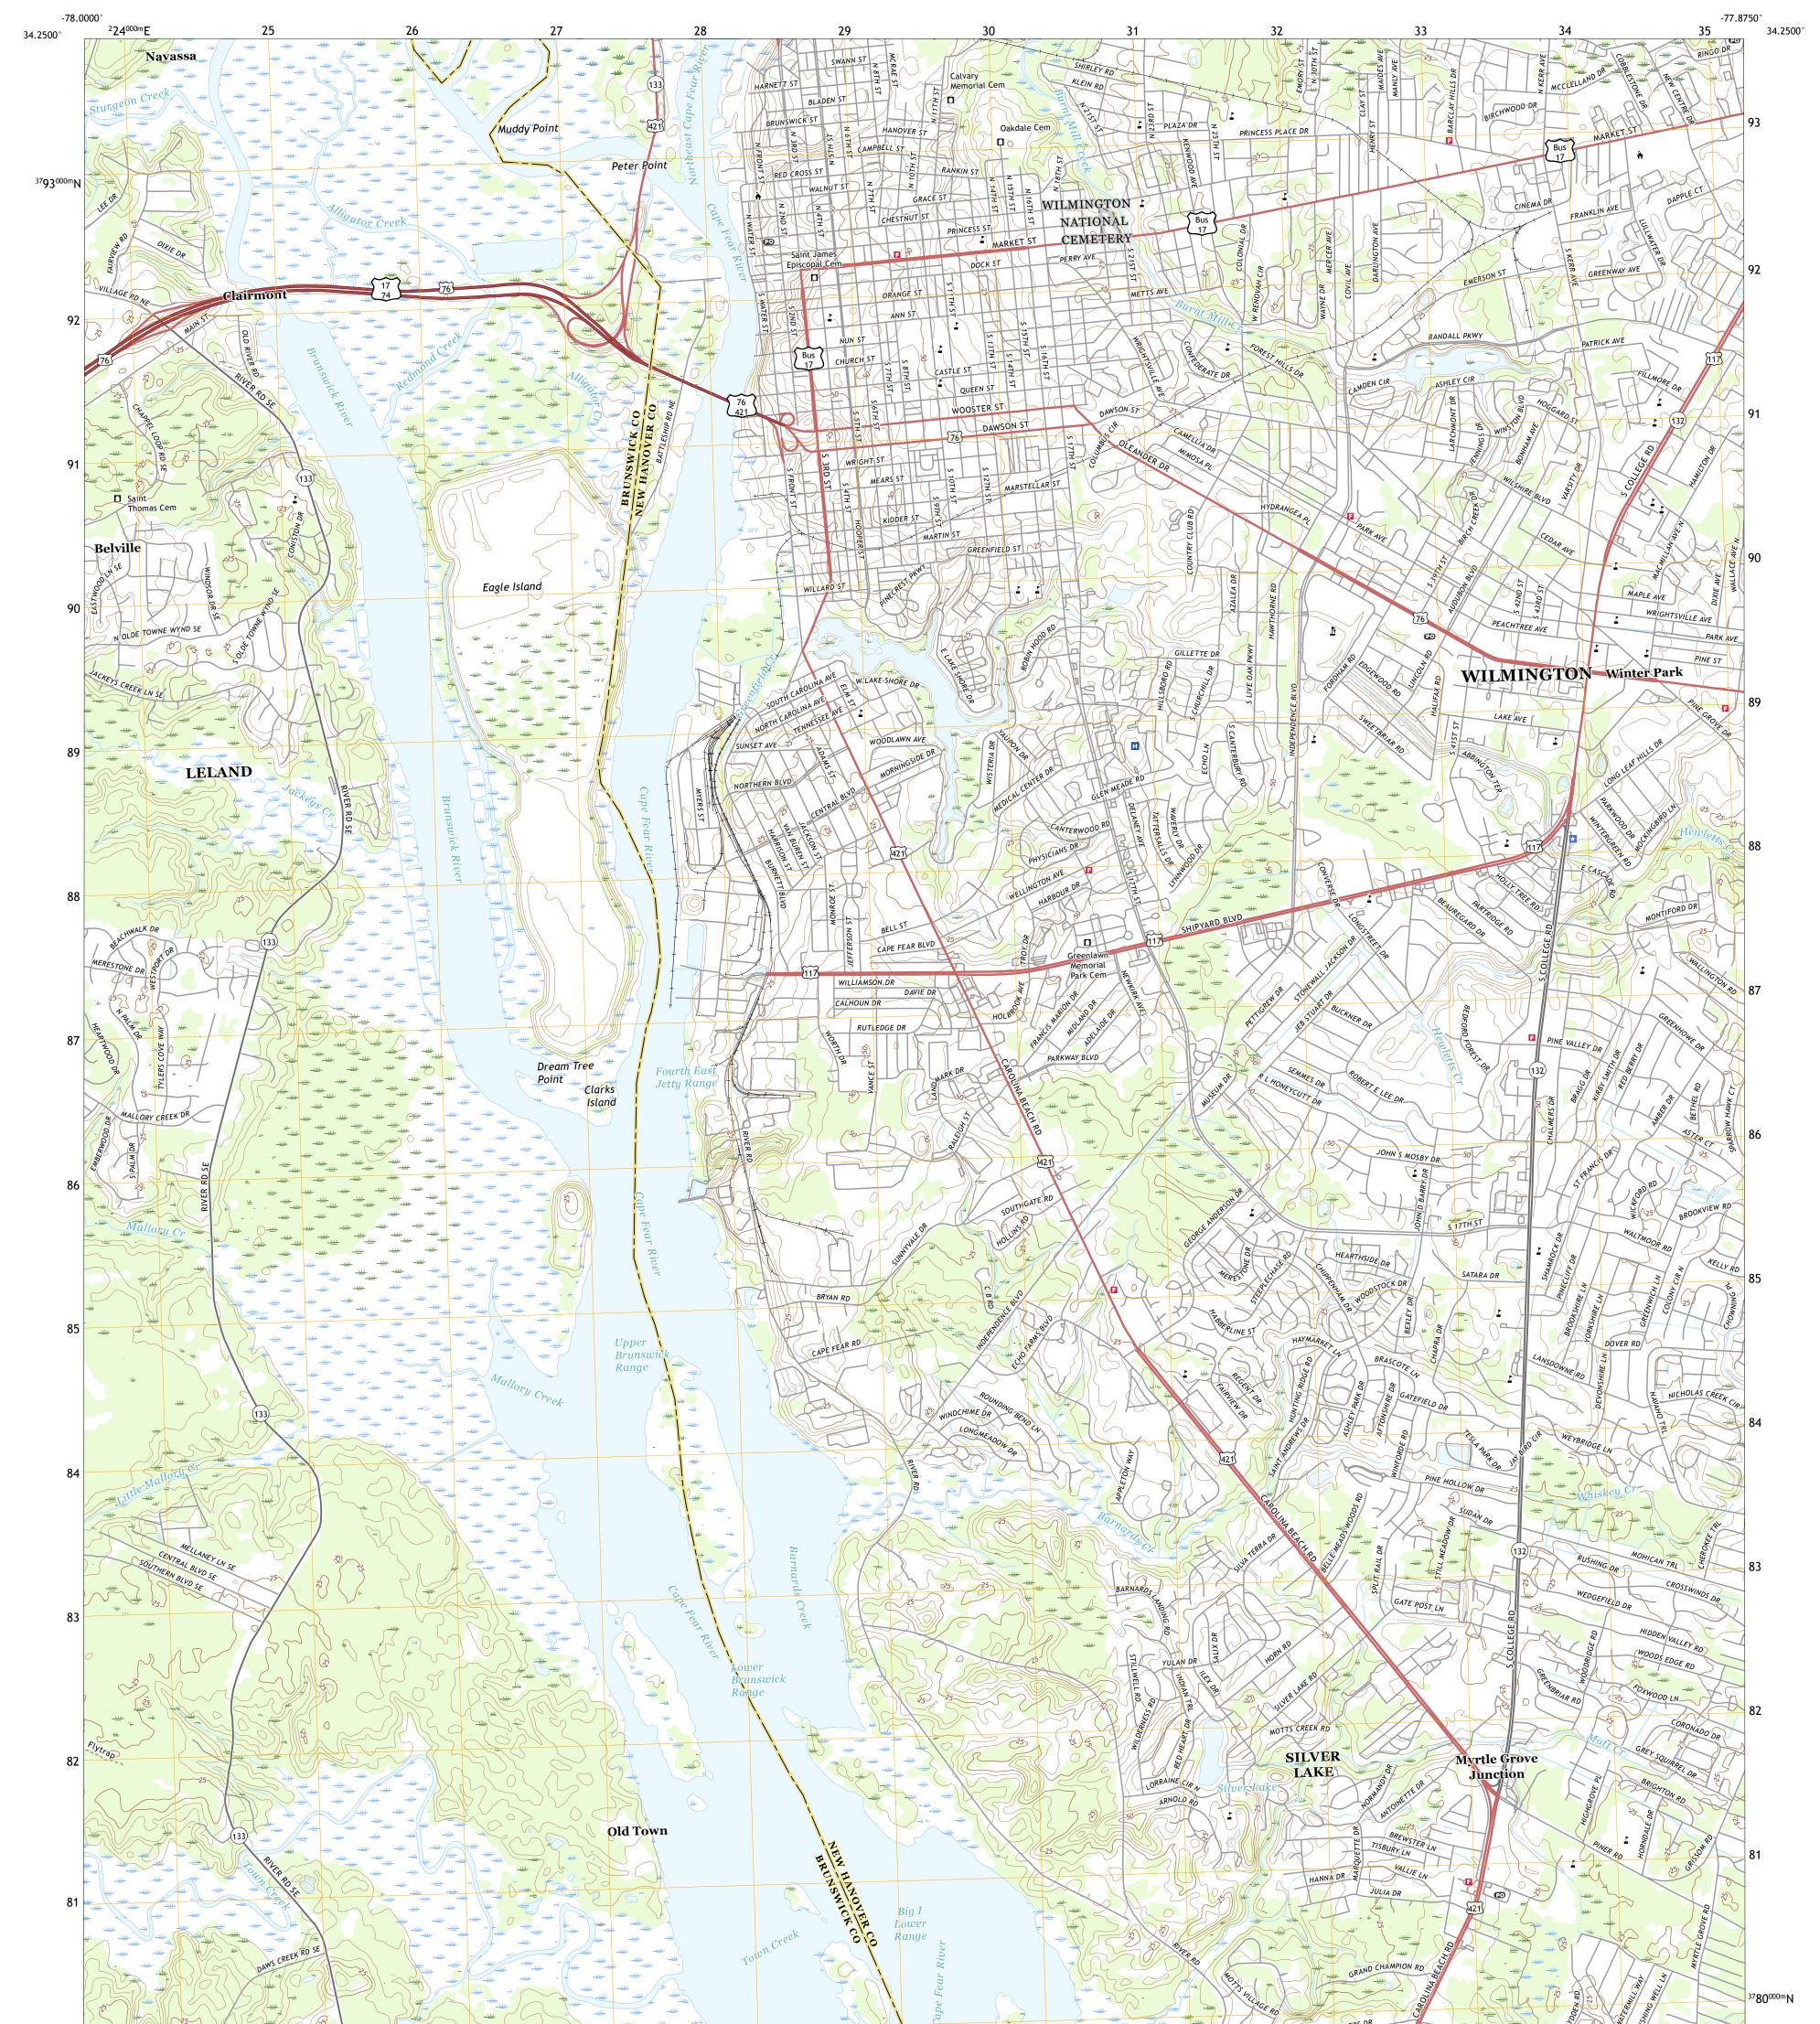

## U.S. DEPARTMENT OF THE INTERIOR U.S. GEOLOGICAL SURVEY

Produced by the United States Geological Survey North American Datum of 1983 (NAD83) World Geodetic System of 1984 (WGS84). Projection and 1 000-meter grid:Universal Transverse Mercator, Zone 17S\18S This map is not a legal document. Boundaries may be generalized for this map scale. Private lands within government reservations may not be shown. Obtain permission before entering private lands.

Imagery......NAIP, May 2016 - November 2016Roads.....U.S.CensusBureau, 2016Names......ORIS, 1980 - 2018GNIS, 1980 - 2018Hydrography.....National Hydrography Dataset, 1899 - 2018Contours.....National Elevation Dataset, 2008Boundaries.....Nultiple sources; see metadata file 2017 - 2018Wetlands.....FWSNational WetlandsInventory2010