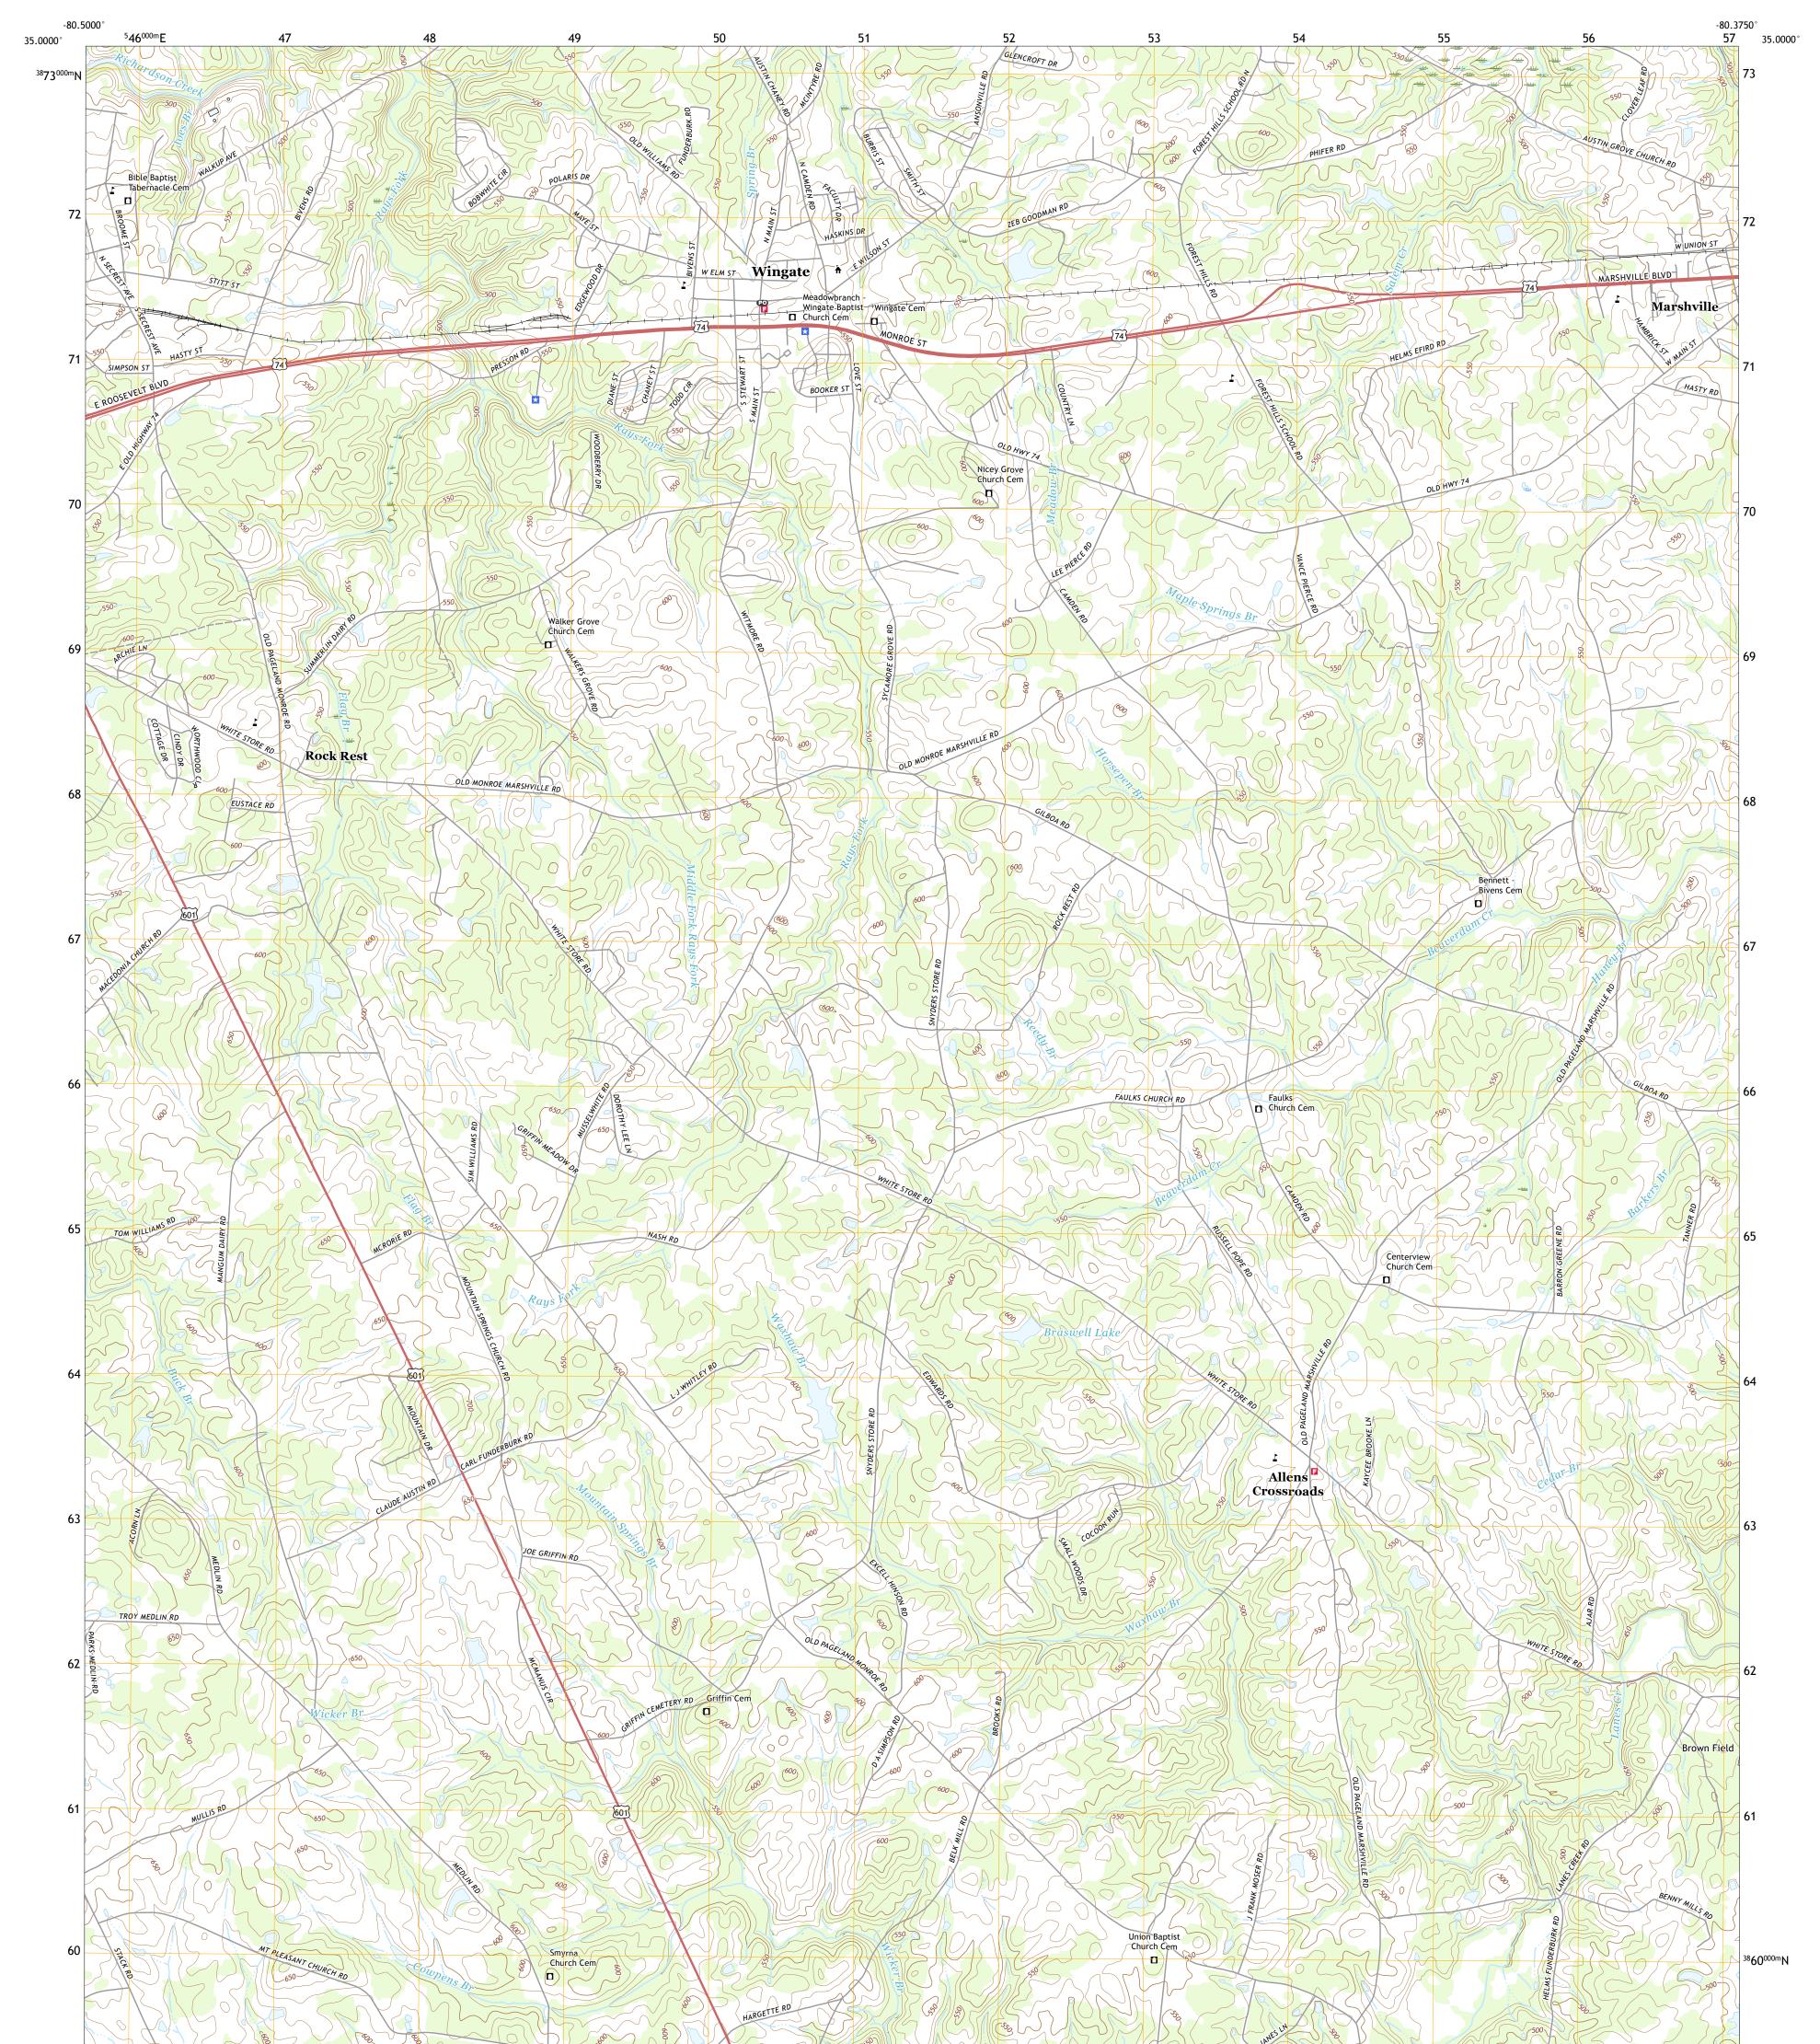

## U.S. DEPARTMENT OF THE INTERIOR U.S. GEOLOGICAL SURVEY

WINGATE QUADRANGLE NORTH CAROLINA - UNION COUNTY 7.5-MINUTE SERIES

Produced by the United States Geological Survey North American Datum of 1983 (NAD83) World Geodetic System of 1984 (WGS84). Projection and 1 000-meter grid:Universal Transverse Mercator, Zone 17S This map is not a legal document. Boundaries may be generalized for this map scale. Private lands within government reservations may not be shown. Obtain permission before entering private lands.

 Imagery.......NAIP, June 2016 - November 2016

 Roads.......U.S.
 Census

 Bureau,
 2016

 Names......GNIS, 1980 - 2019

 Hydrography......Rational Hydrography Dataset,
 1899 - 2018

 Contours.....National Elevation Dataset,
 2009

 Boundaries......Multiple
 sources; see metadata
 file
 2017 - 2018

 Wetlands......FWS
 National
 Wetlands
 Inventory
 1983 - 1989

ector \_\_\_\_\_\_ \_\_\_\_\_ O State Route