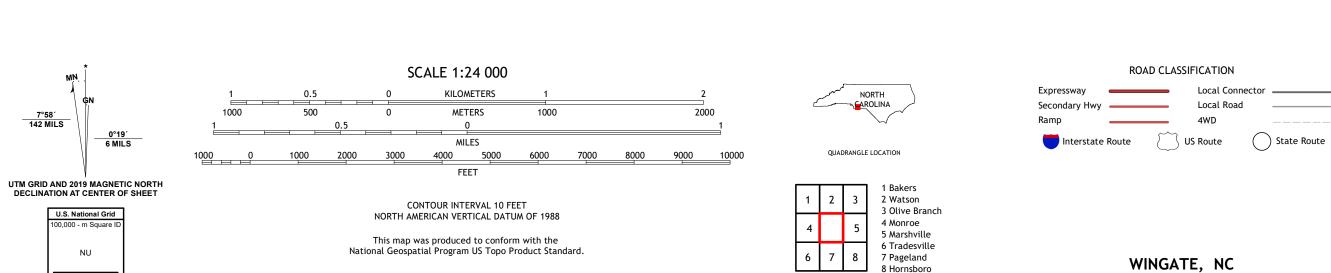

U.S. National Grid 100,000 - m Square ID

NU

Grid Zone Designation 17S

North American Datum of 1983 (NAD83) World Geodetic System of 1984 (WGS84). Projection and 1 000-meter grid:Universal Transverse Mercator, Zone 17S