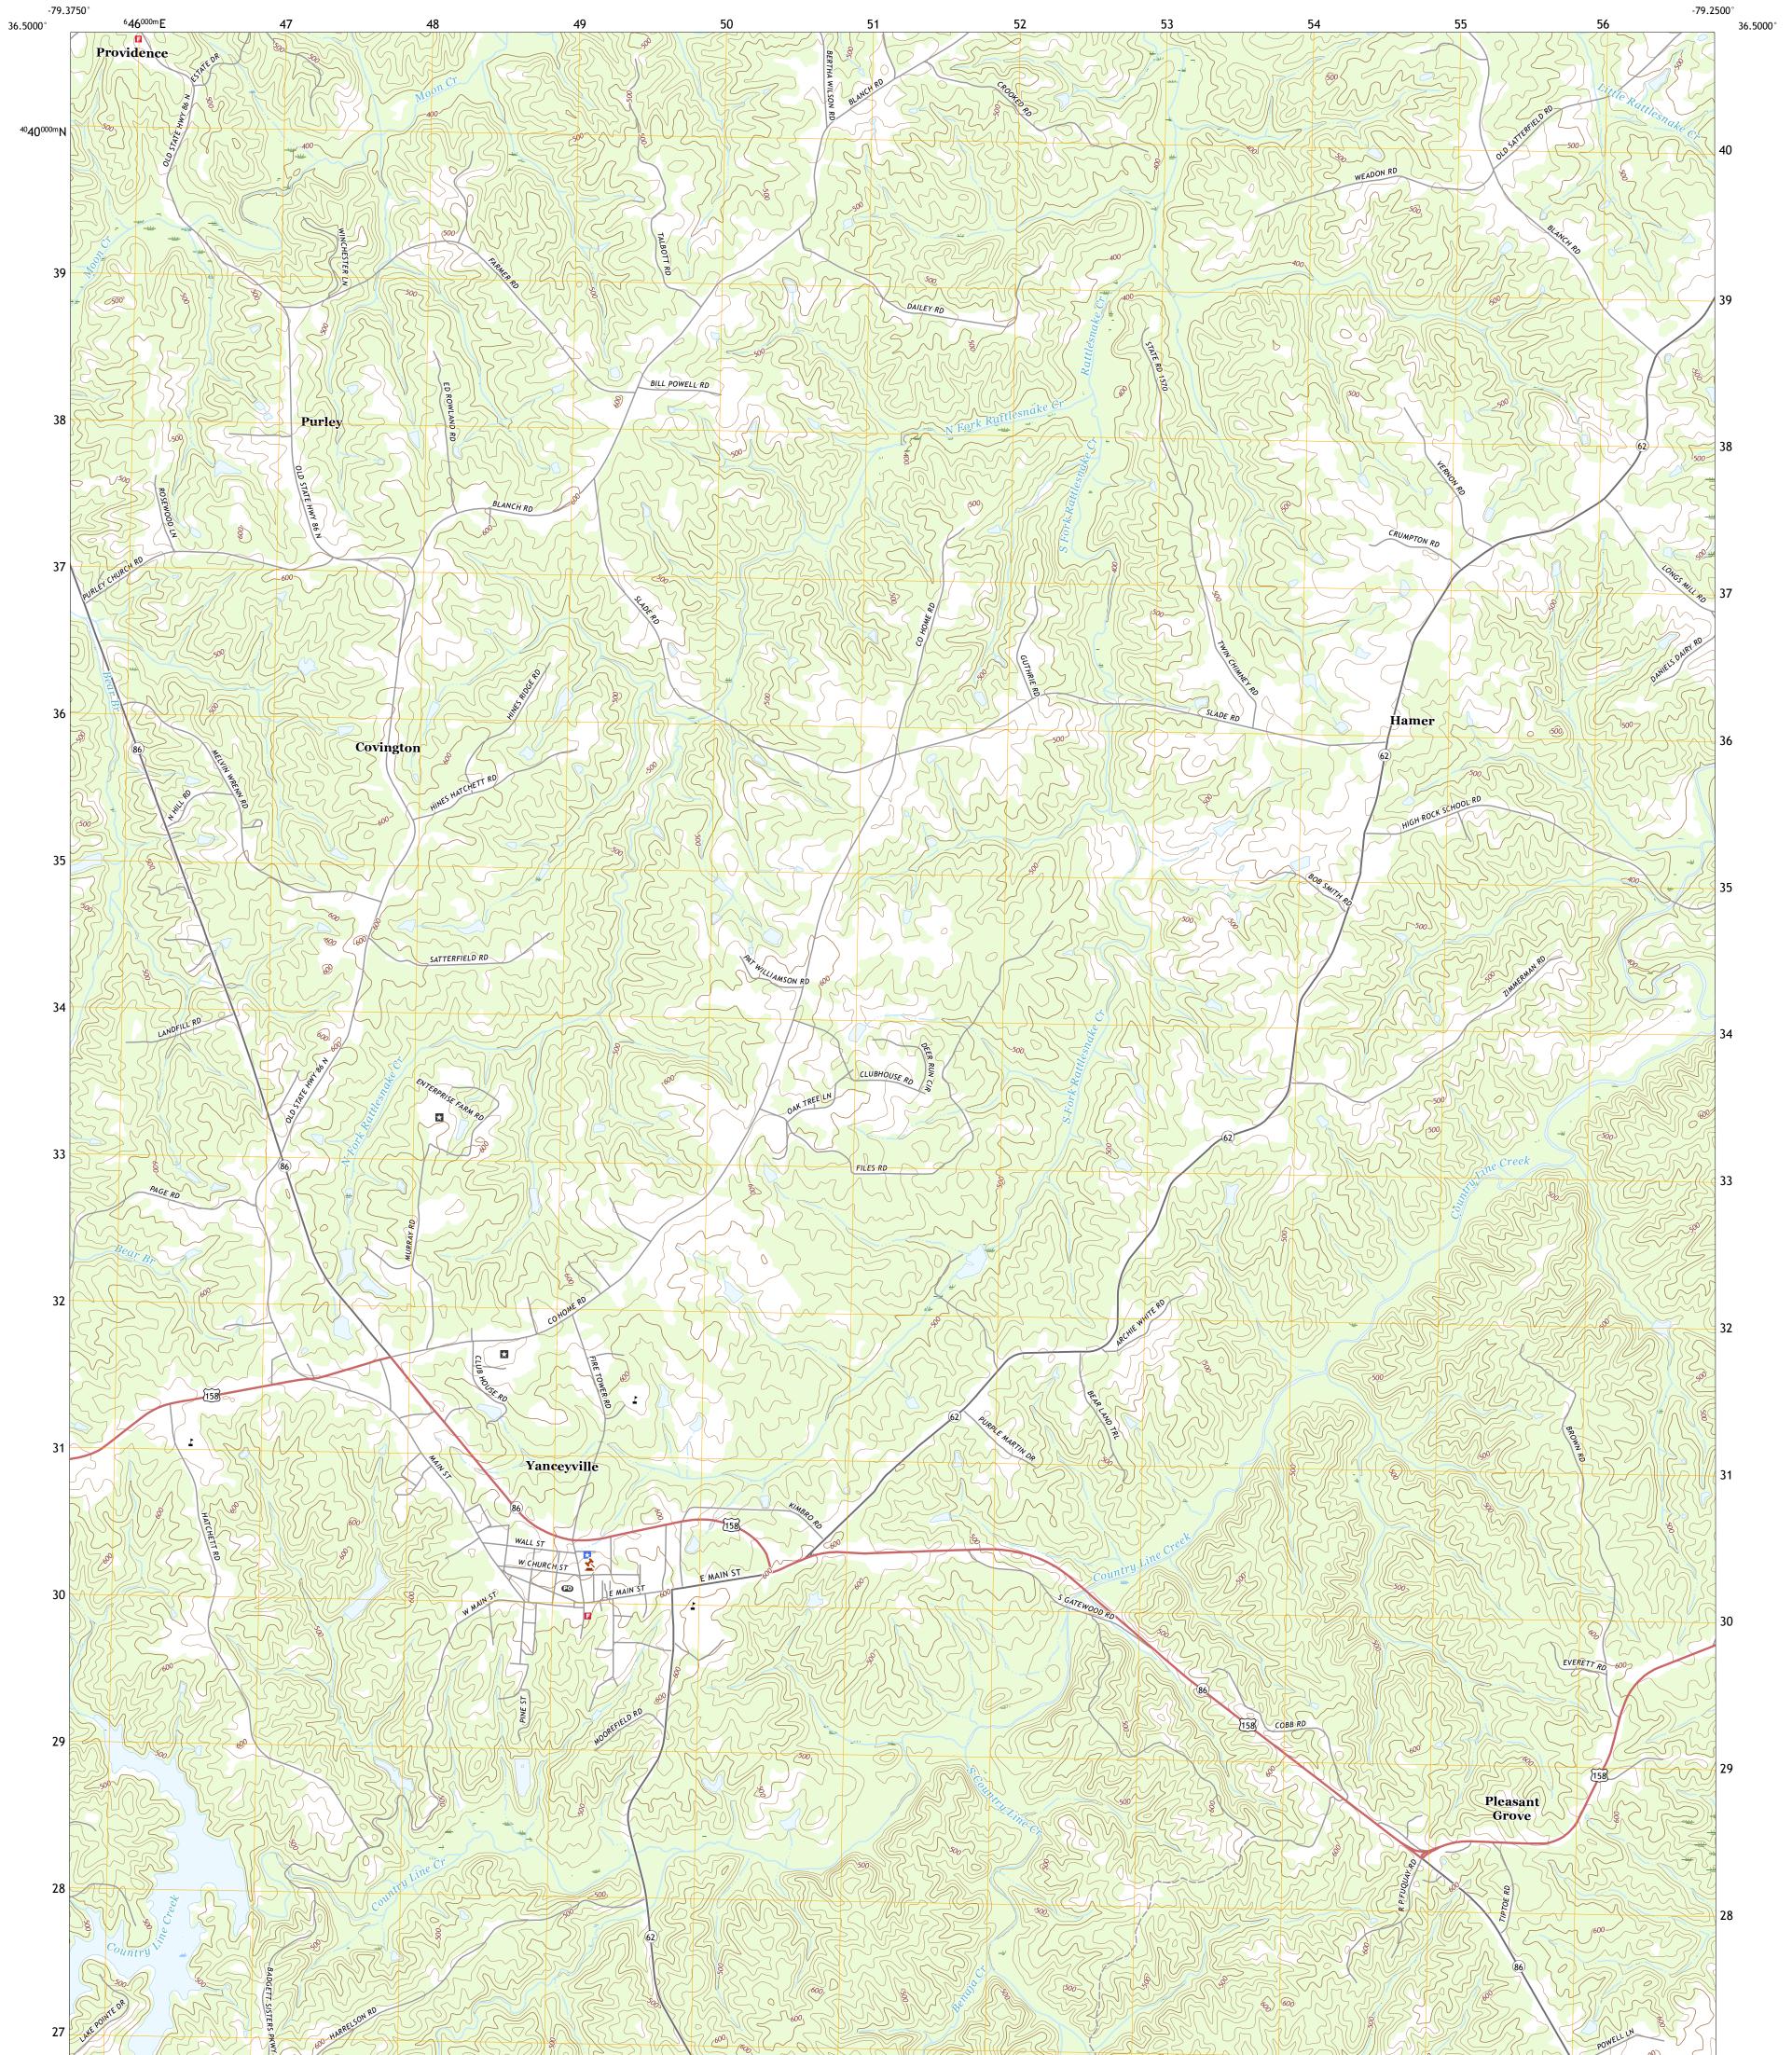

## U.S. DEPARTMENT OF THE INTERIOR U.S. GEOLOGICAL SURVEY

YANCEYVILLE QUADRANGLE NORTH CAROLINA - CASWELL COUNTY 7.5-MINUTE SERIES

Produced by the United States Geological Survey North American Datum of 1983 (NAD83) World Geodetic System of 1984 (WGS84). Projection and 1 000-meter grid:Universal Transverse Mercator, Zone 175 This map is not a legal document. Boundaries may be generalized for this map scale. Private lands within government reservations may not be shown. Obtain permission before entering private lands.