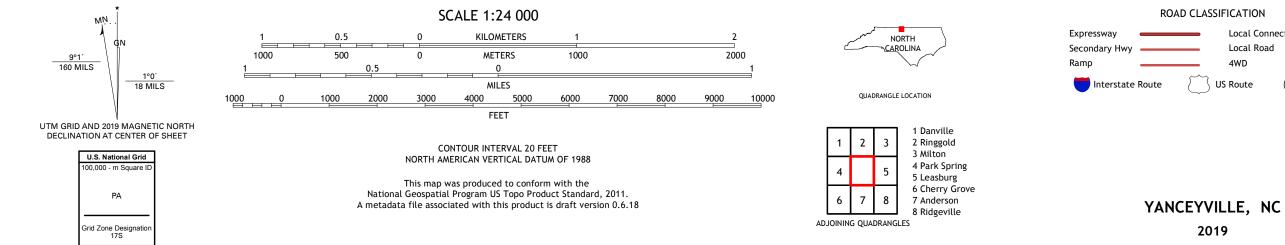

## NSN. 7 6 4 3 0 1 6 3 7 9 3 7 5 00 2 8 NGA REF NO. US GSX 2 4 K 5 0 0 2 8

Local Connector

State Route

Local Road

4WD

US Route

2019

\_\_\_\_\_