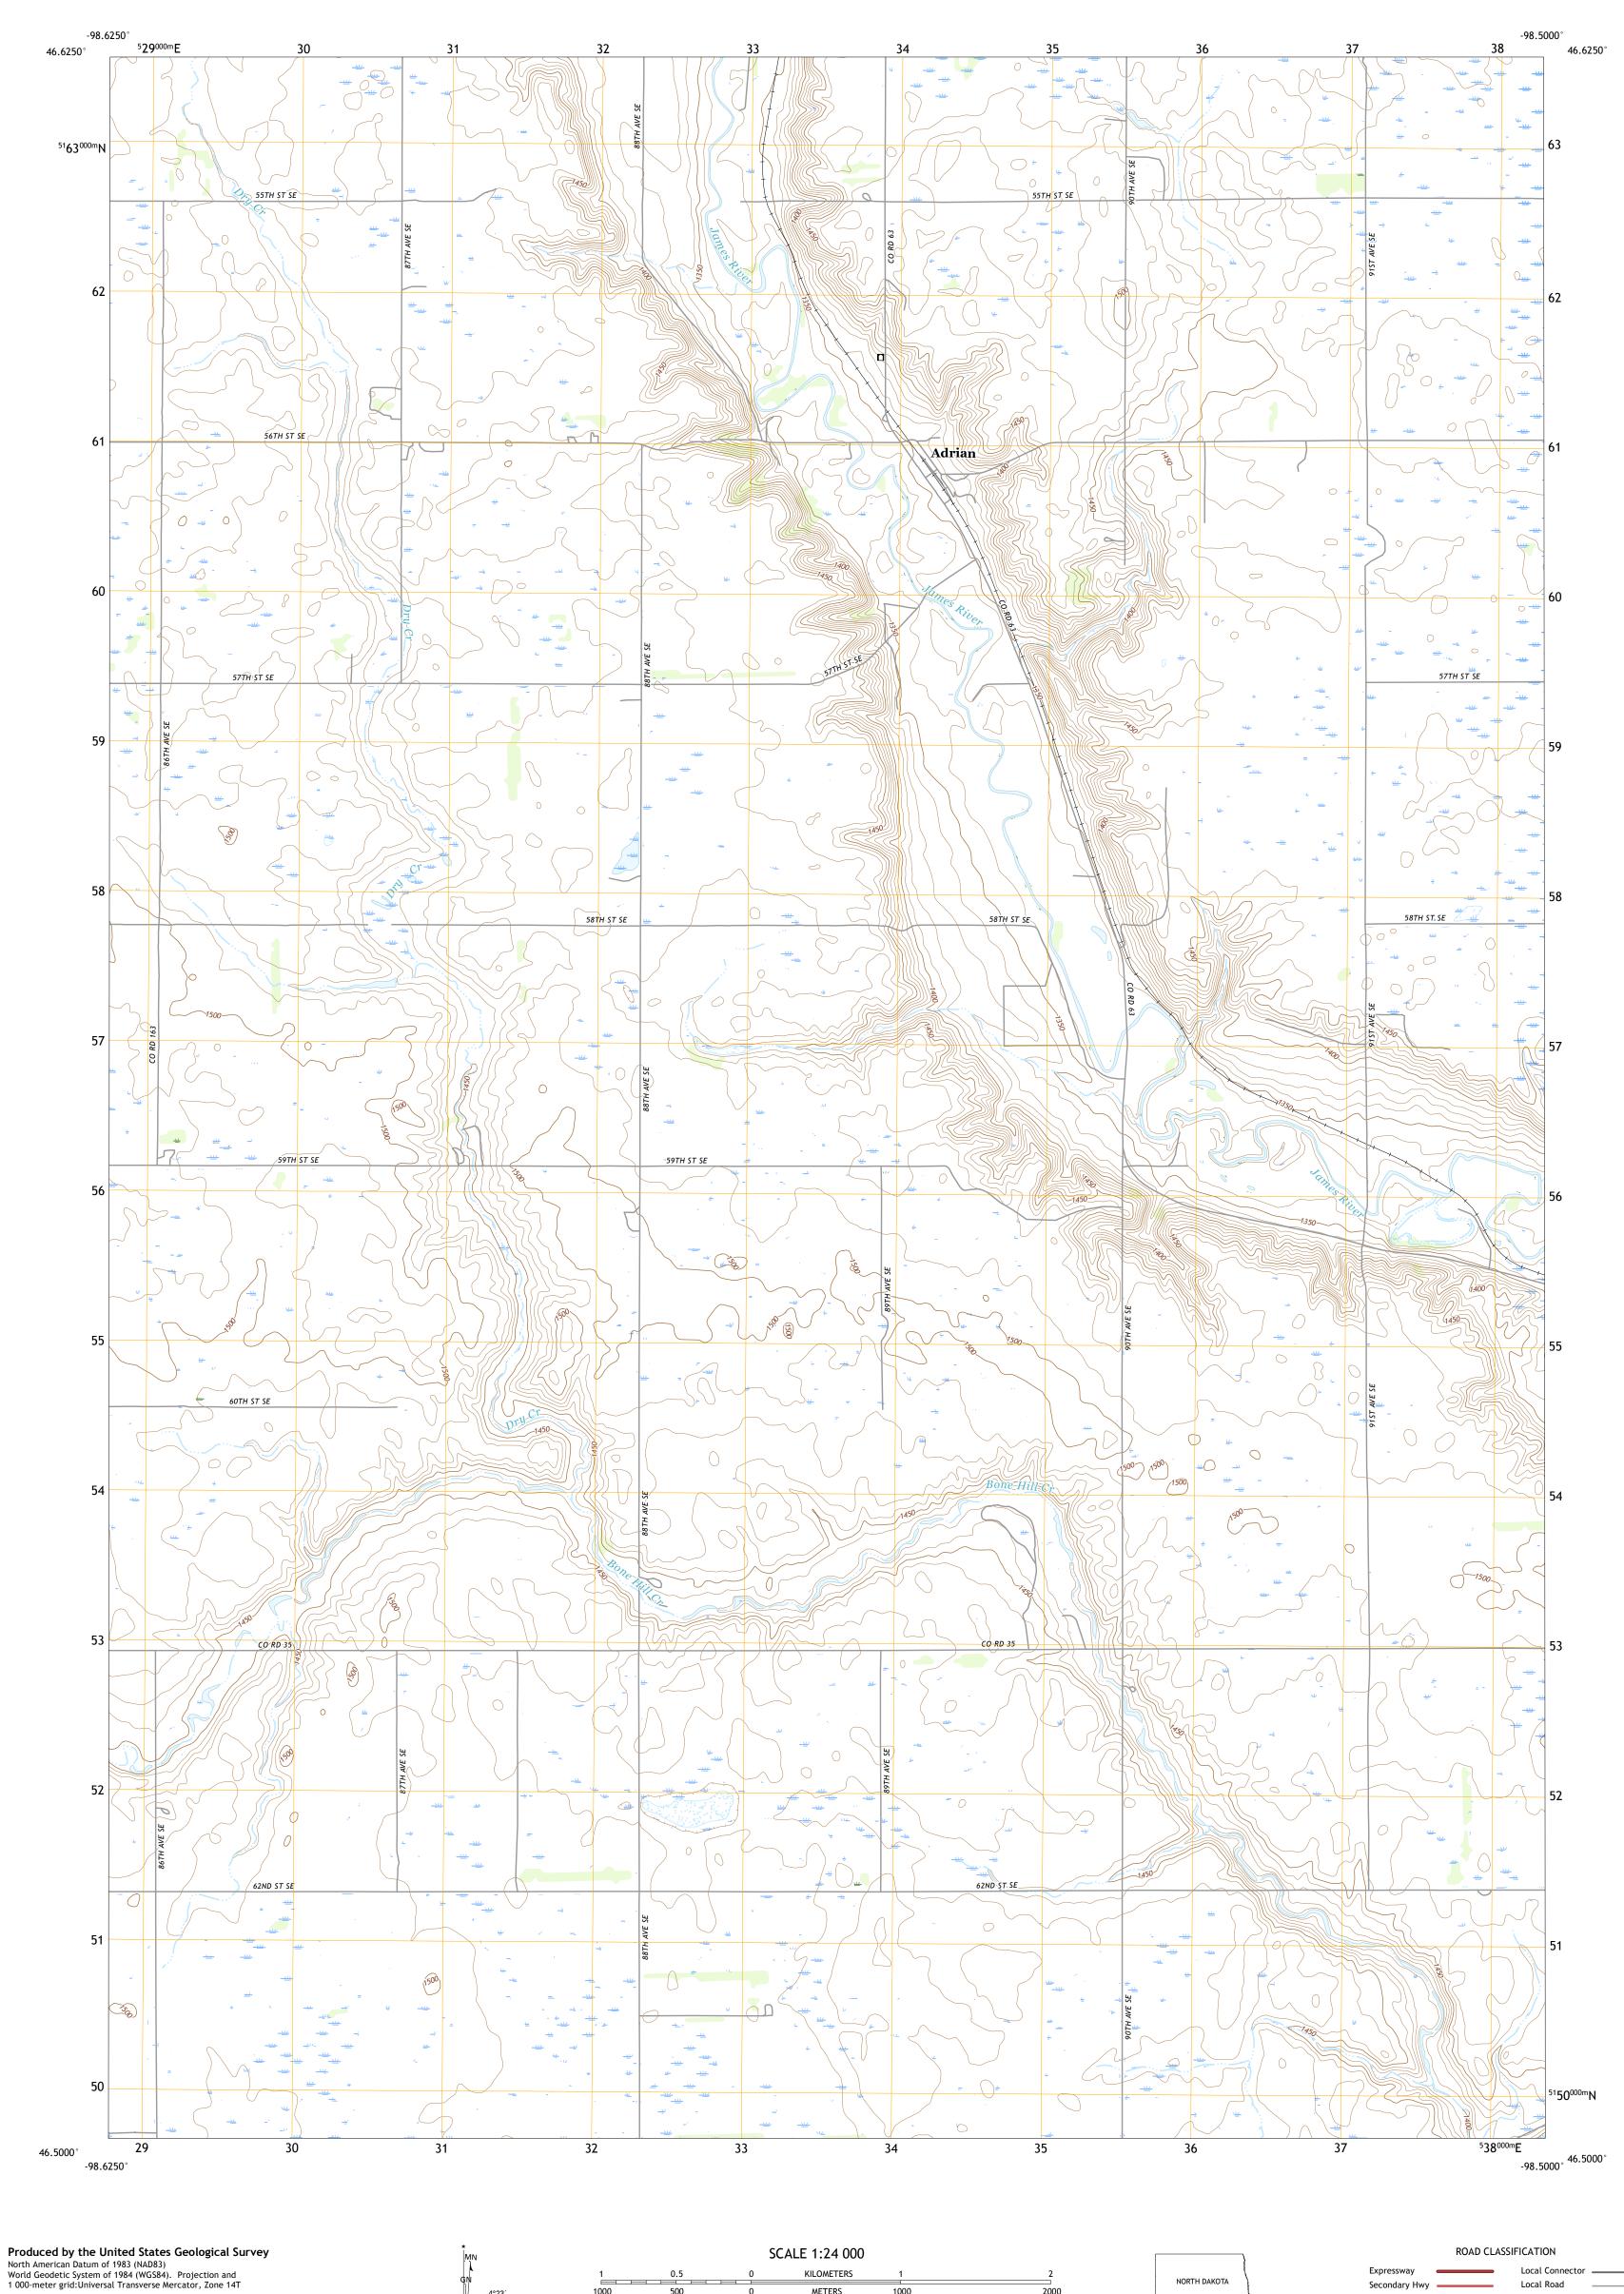

KILOMETERS

METERS

MILES

4000 5000

FEET

CONTOUR INTERVAL 10 FEET NORTH AMERICAN VERTICAL DATUM OF 1988

This map was produced to conform with the National Geospatial Program US Topo Product Standard, 2011. A metadata file associated with this product is draft version 0.6.18

This map is not a legal document. Boundaries may be generalized for this map scale. Private lands within government reservations may not be shown. Obtain permission before

entering private lands.

0°19′ 6 MILS

UTM GRID AND 2017 MAGNETIC NORTH DECLINATION AT CENTER OF SHEET

U.S. National Grid 100,000 - m Square ID

NS

Grid Zone Designatio 14T

Local Connector —

State Route

Local Road

4WD

US Route

ADRIAN, ND

2018

Secondary Hwy —

Interstate Route

Ramp

NORTH DAKOTA

QUADRANGLE LOCATION

ADJOINING QUADRANGLES

1 Montpelier NW 2 Montpelier 3 Marion NW

4 Nortonville 5 Dickey
6 Edgeley Junction
7 Medberry

8 Berlin

2000