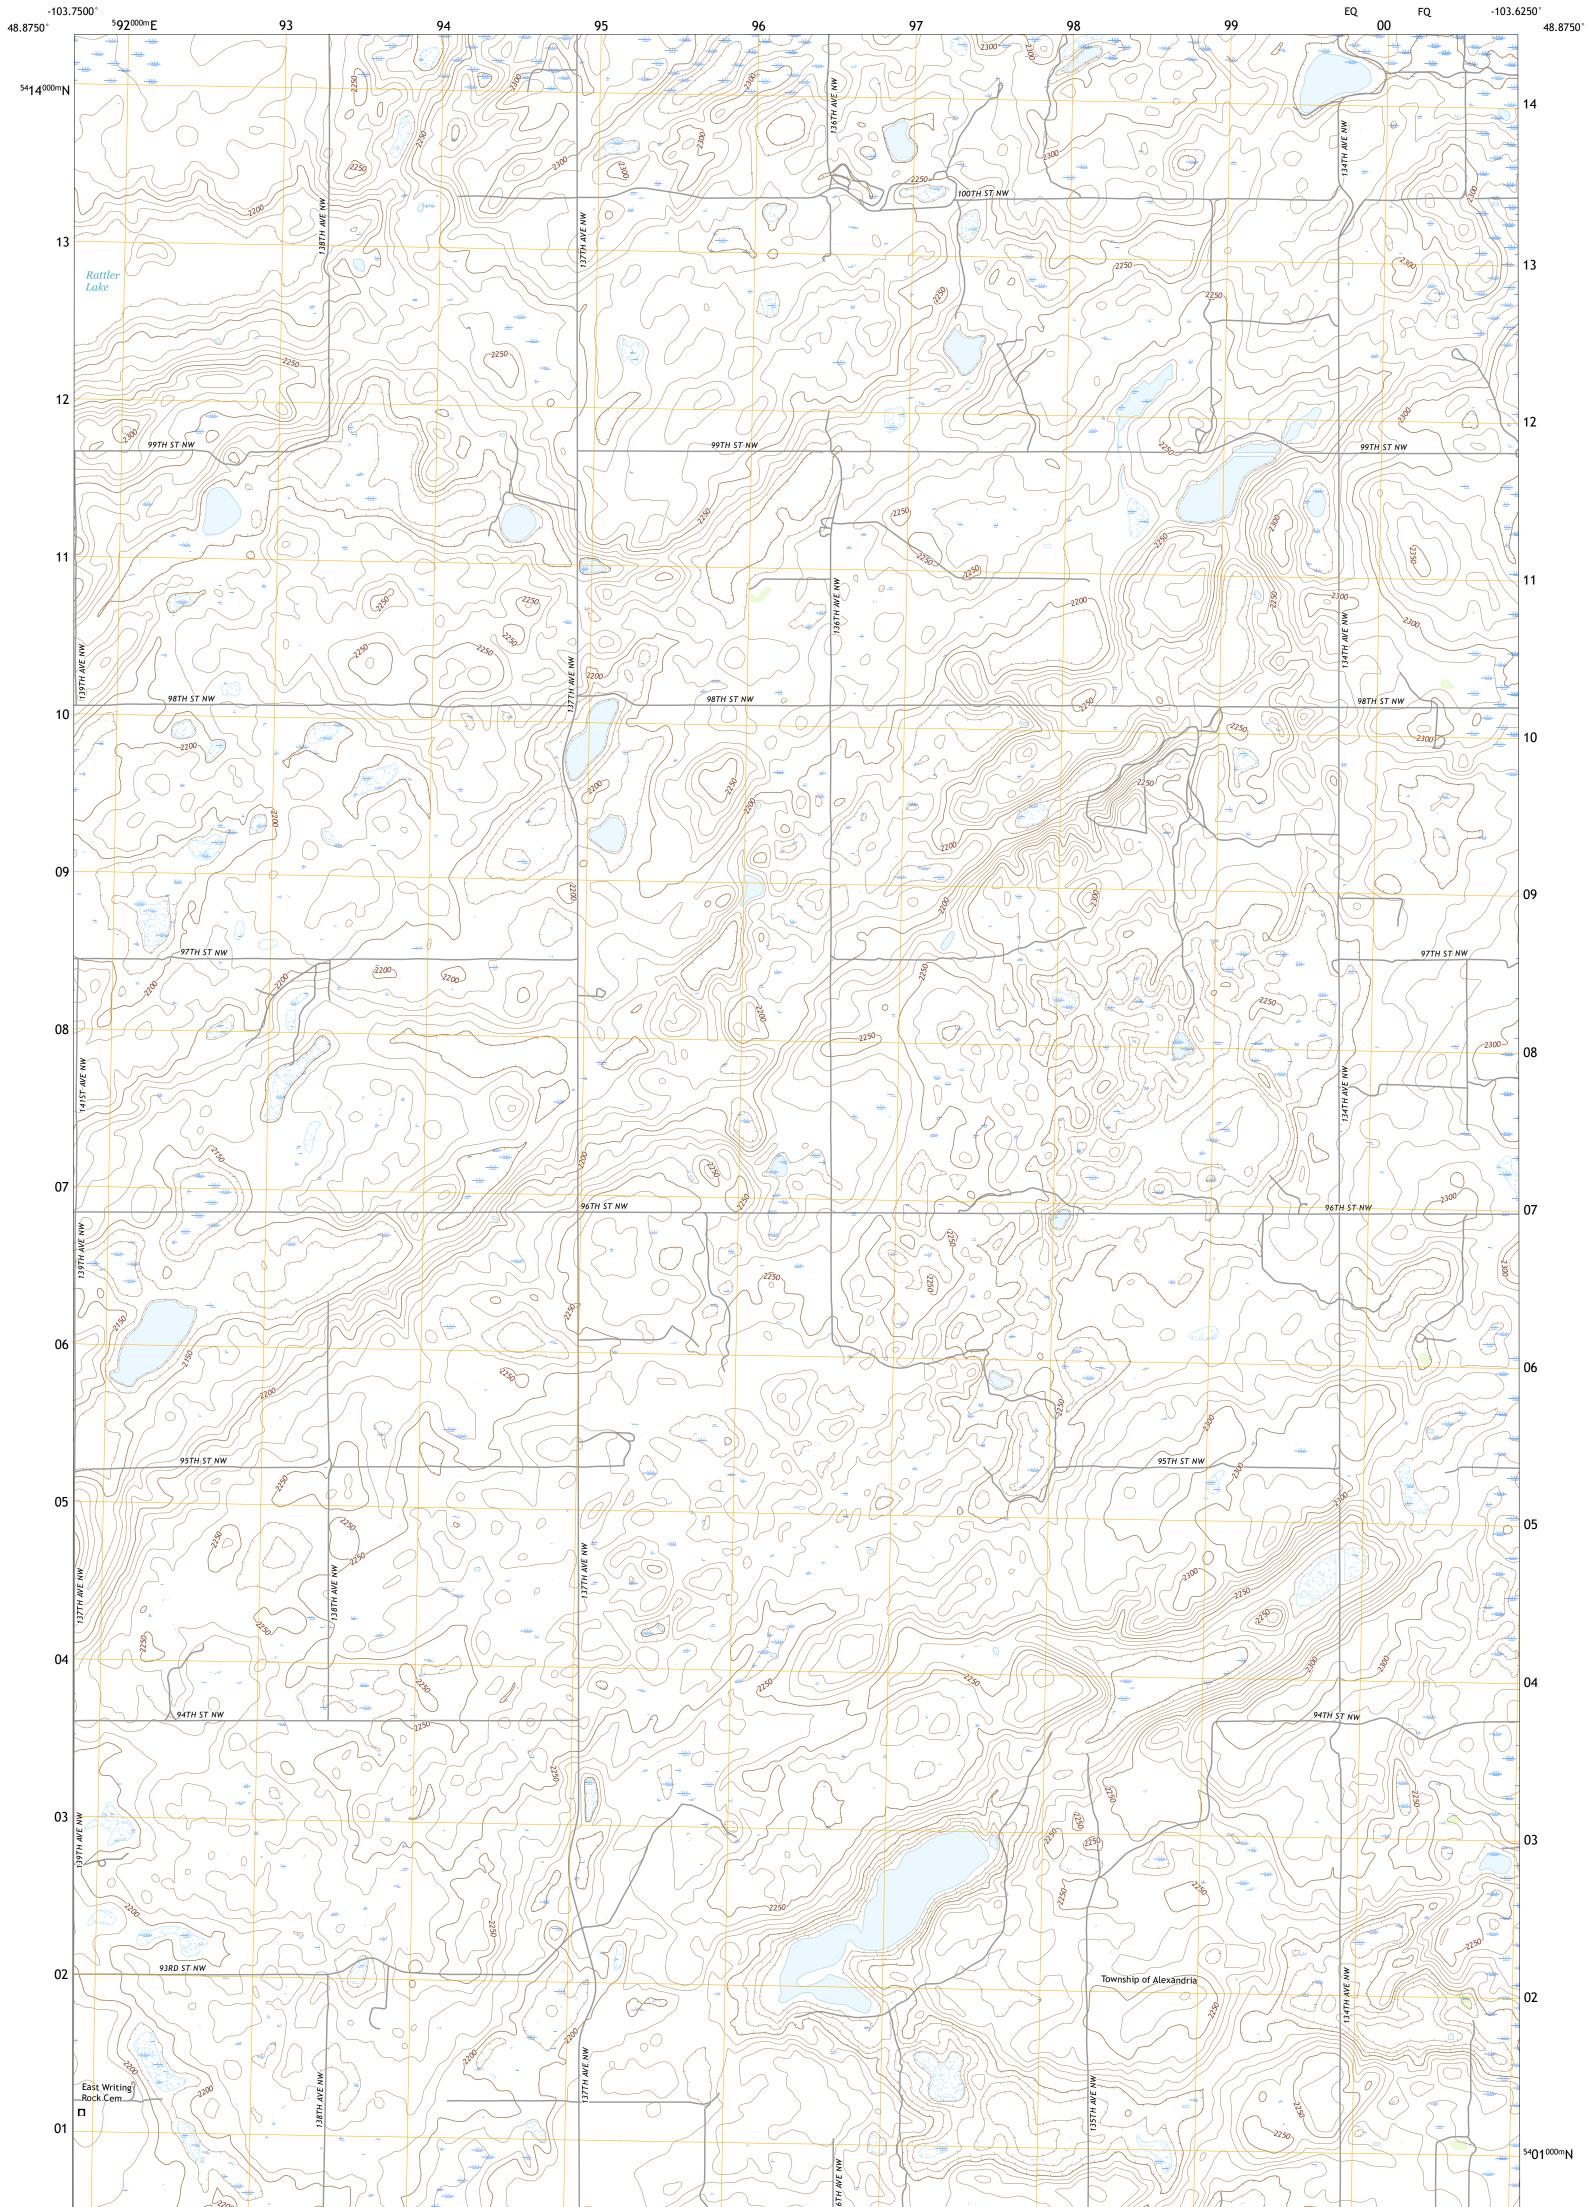

U.S. GEOLOGICAL SURVEY

Produced by the United States Geological Survey North American Datum of 1983 (NAD83) World Geodetic System of 1984 (WGS84). Projection and 1 000-meter grid:Universal Transverse Mercator, Zone 13U This map is not a legal document. Boundaries may be generalized for this map scale. Private lands within government reservations may not be shown. Obtain permission before entering private lands.

Imagery......NAIP, July 2016 - September 2016 Roads.......NAIP, July 2016 - September 2016 Names.......GNIS, 1992 - 2019 Hydrography......GNIS, 1992 - 2019 Contours.....National Hydrography Dataset, 1899 - 2019 Contours.....National Elevation Dataset, 2008 Boundaries.....Multiple sources; see metadata file 2018 - 2019 Public Land Survey System......BLM, 2018 Wetlands......BLM, 2018

NSN. 7643016379389 NGA REF NO. US GS X 24 K 510