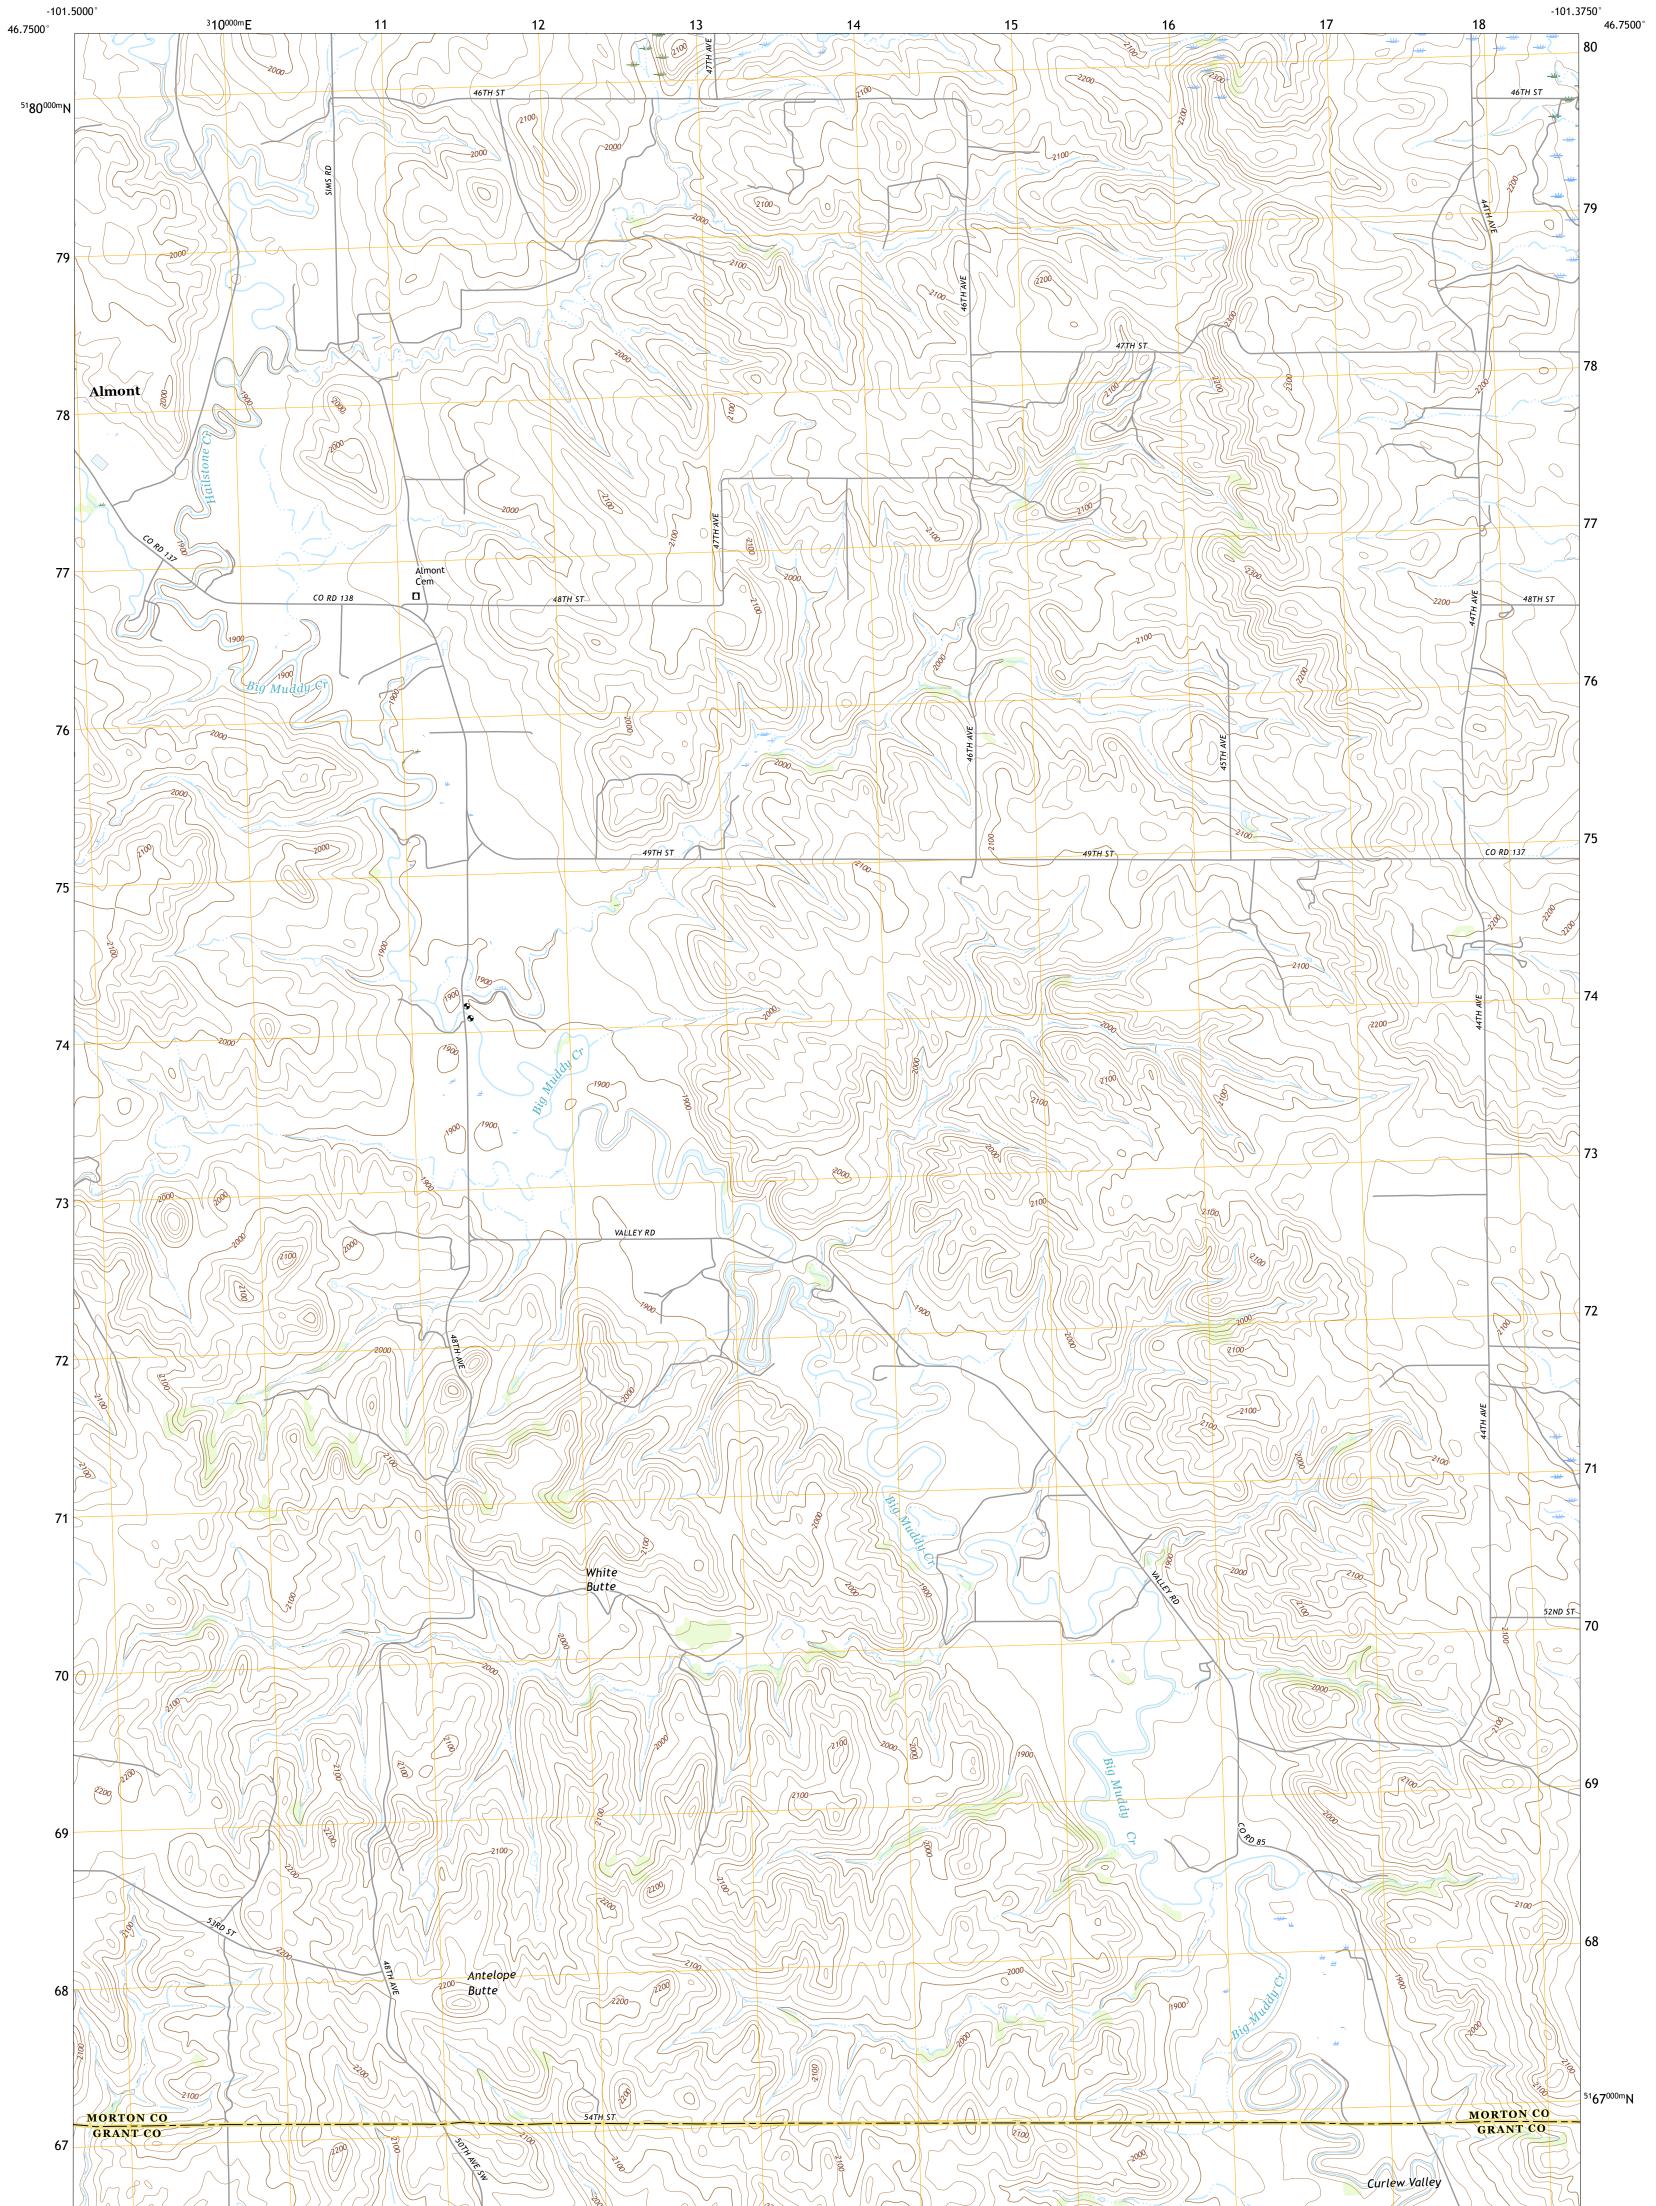

## U.S. DEPARTMENT OF THE INTERIOR U.S. GEOLOGICAL SURVEY

ALMONT EAST QUADRANGLE NORTH DAKOTA 7.5-MINUTE SERIES

Produced by the United States Geological Survey North American Datum of 1983 (NAD83) World Geodetic System of 1984 (WGS84). Projection and 1 000-meter grid:Universal Transverse Mercator, Zone 14T This map is not a legal document. Boundaries may be generalized for this map scale. Private lands within government reservations may not be shown. Obtain permission before entering private lands.