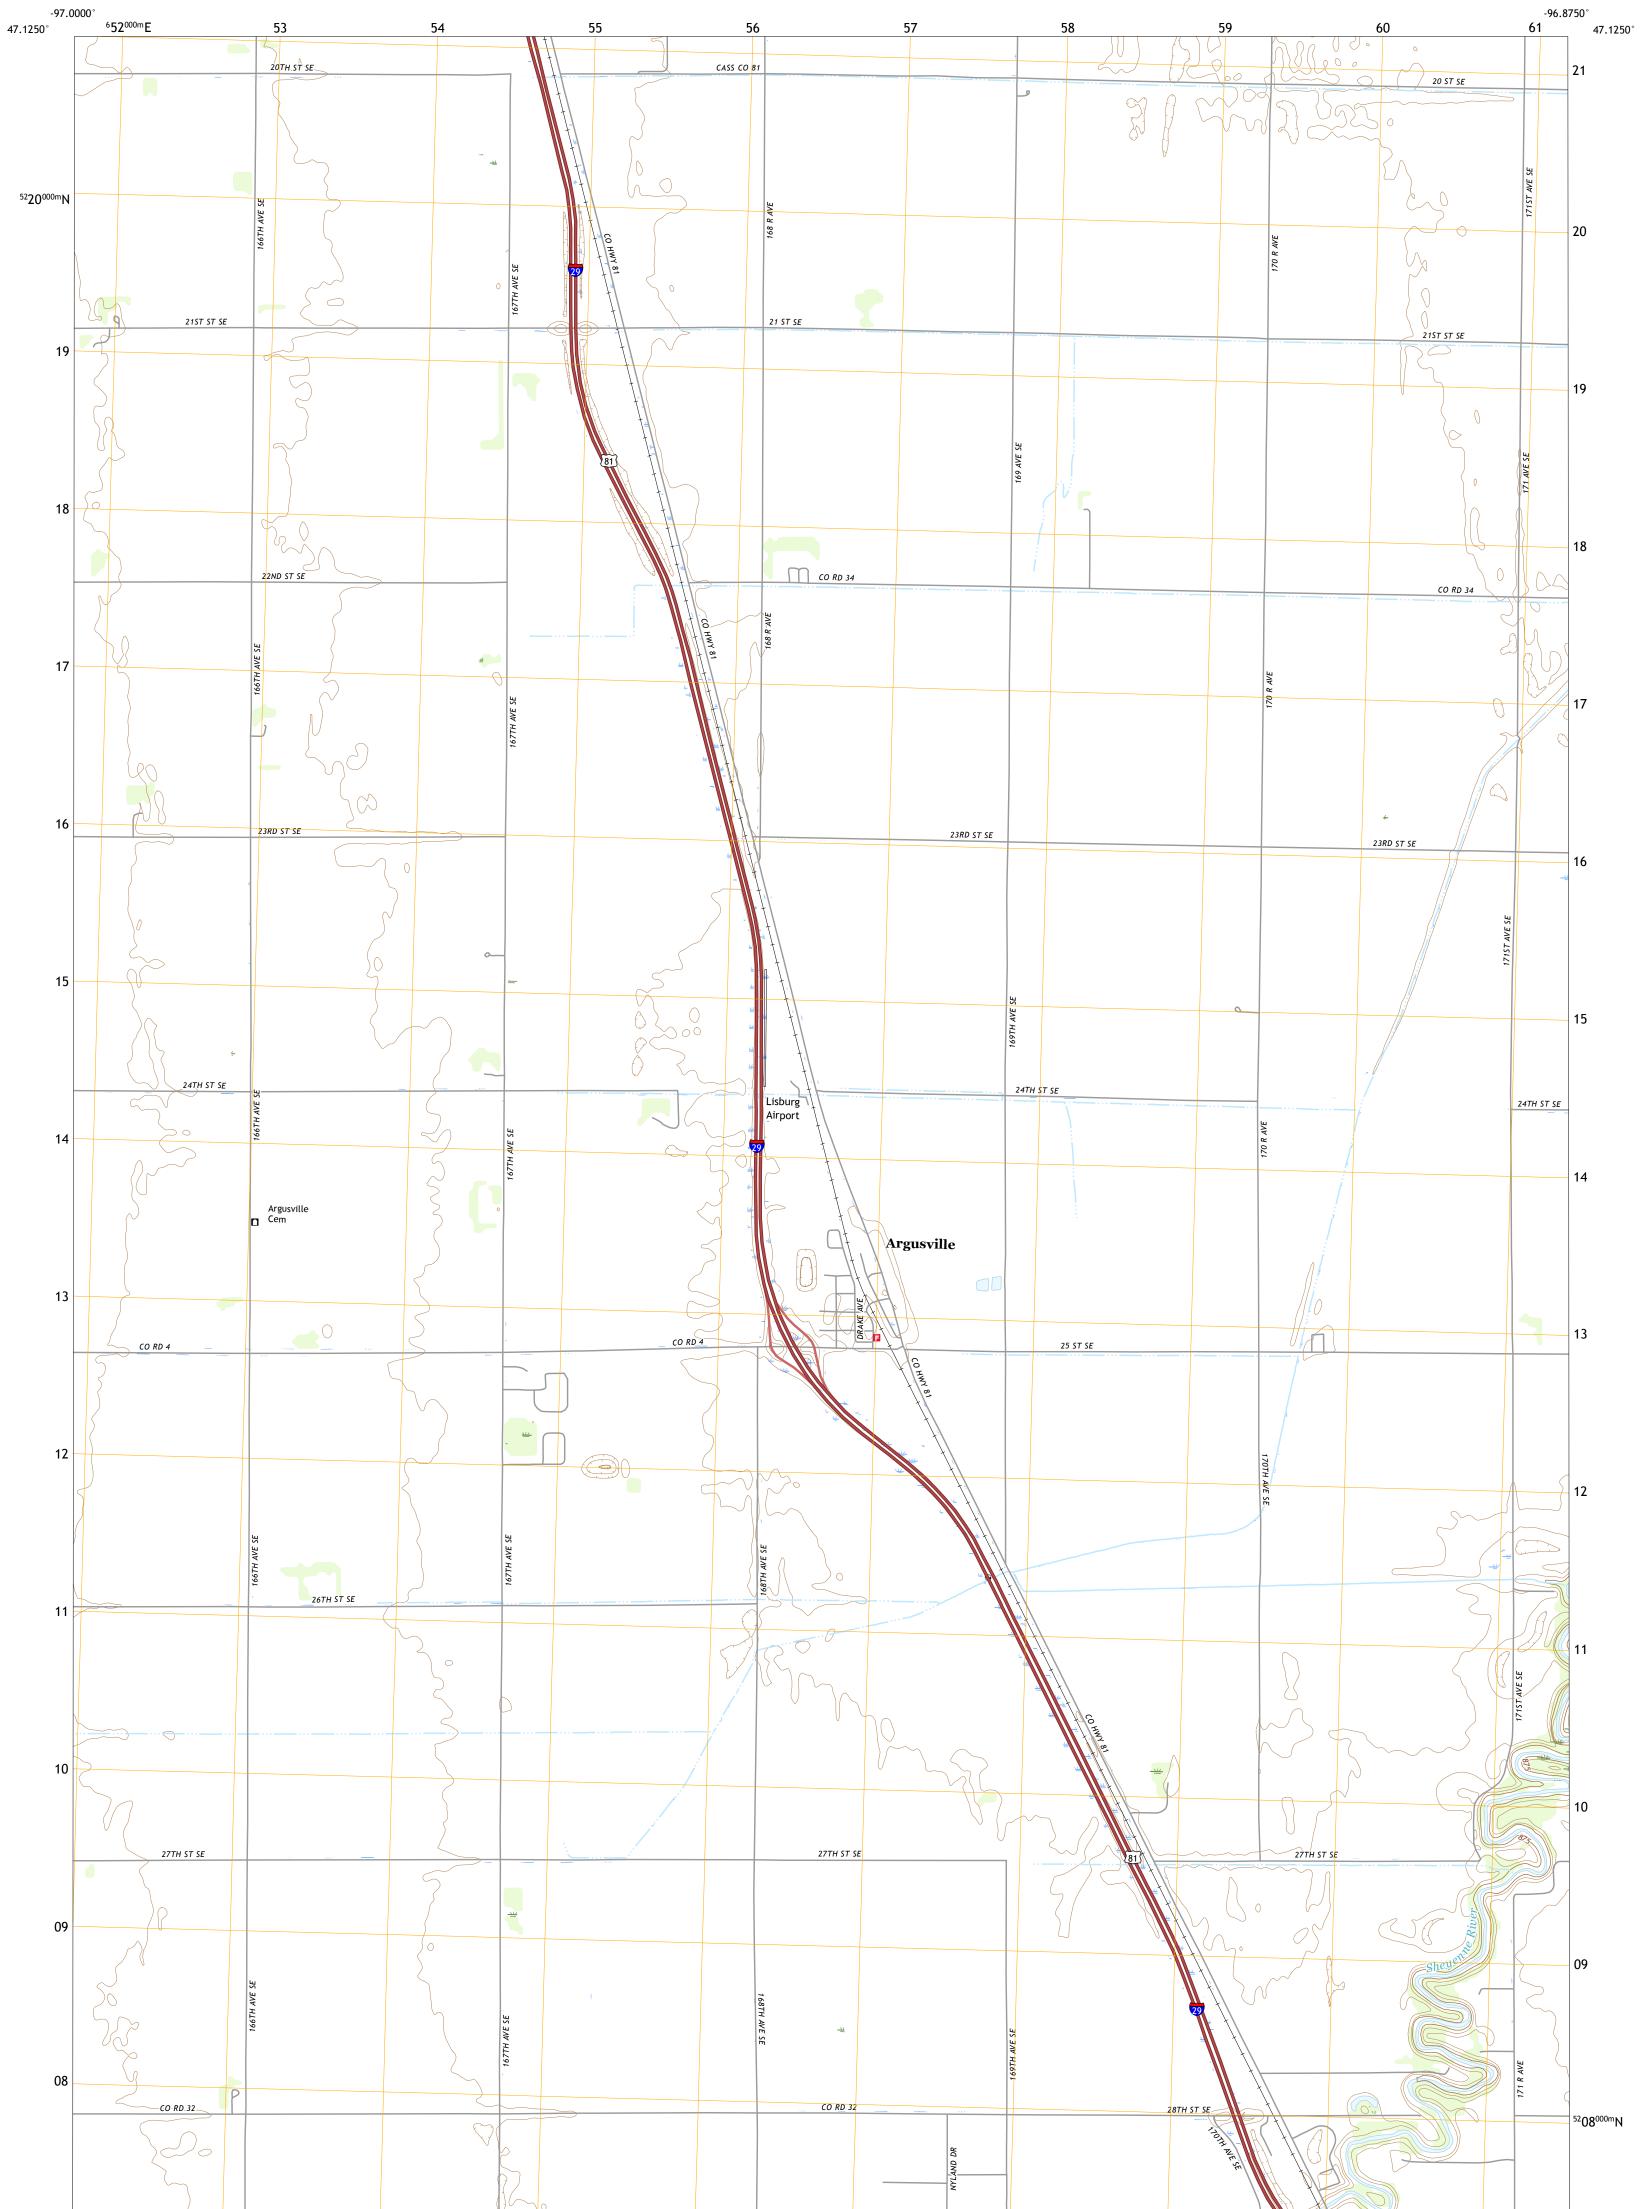

The National Map US Topo ARGUSVILLE QUADRANGLE NORTH DAKOTA - CASS COUNTY 7.5-MINUTE SERIES

Produced by the United States Geological Survey North American Datum of 1983 (NAD83) World Geodetic System of 1984 (WGS84). Projection and 1 000-meter grid:Universal Transverse Mercator, Zone 14T This map is not a legal document. Boundaries may be generalized for this map scale. Private lands within government reservations may not be shown. Obtain permission before entering private lands.

ImageryNAIP, September 2015 - December 2015RoadsU.S.CensusBureau,2016NamesGNIS, 1980 - 2017HydrographyDataset, 2004 - 2017ContoursNationalHydrographyDataset, 2004 - 2011BoundariesMultiplesources; seemetadatafile2014 - 2016PublicLandSurveySystemBLM, 2016WetlandsInventory1979 - 1982

State Route