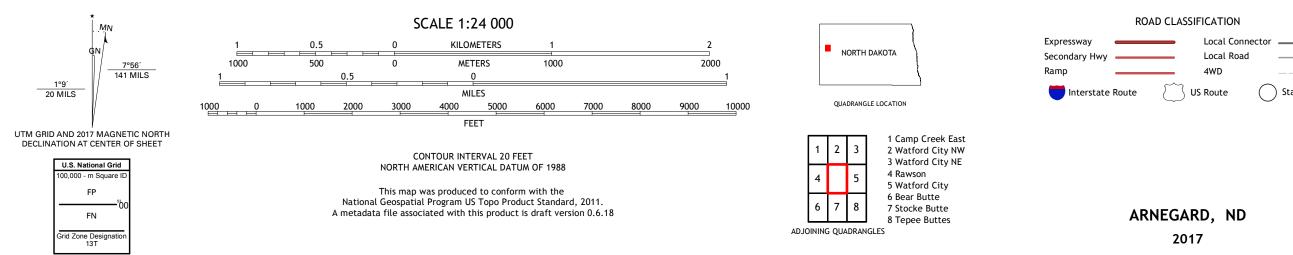

The National Map US Topo ARNEGARD QUADRANGLE NORTH DAKOTA - MCKENZIE COUNTY 7.5-MINUTE SERIES

Produced by the United States Geological Survey North American Datum of 1983 (NAD83) World Geodetic System of 1984 (WGS84). Projection and 1 000-meter grid:Universal Transverse Mercator, Zone 13T This map is not a legal document. Boundaries may be generalized for this map scale. Private lands within government reservations may not be shown. Obtain permission before entering private lands.

State Route