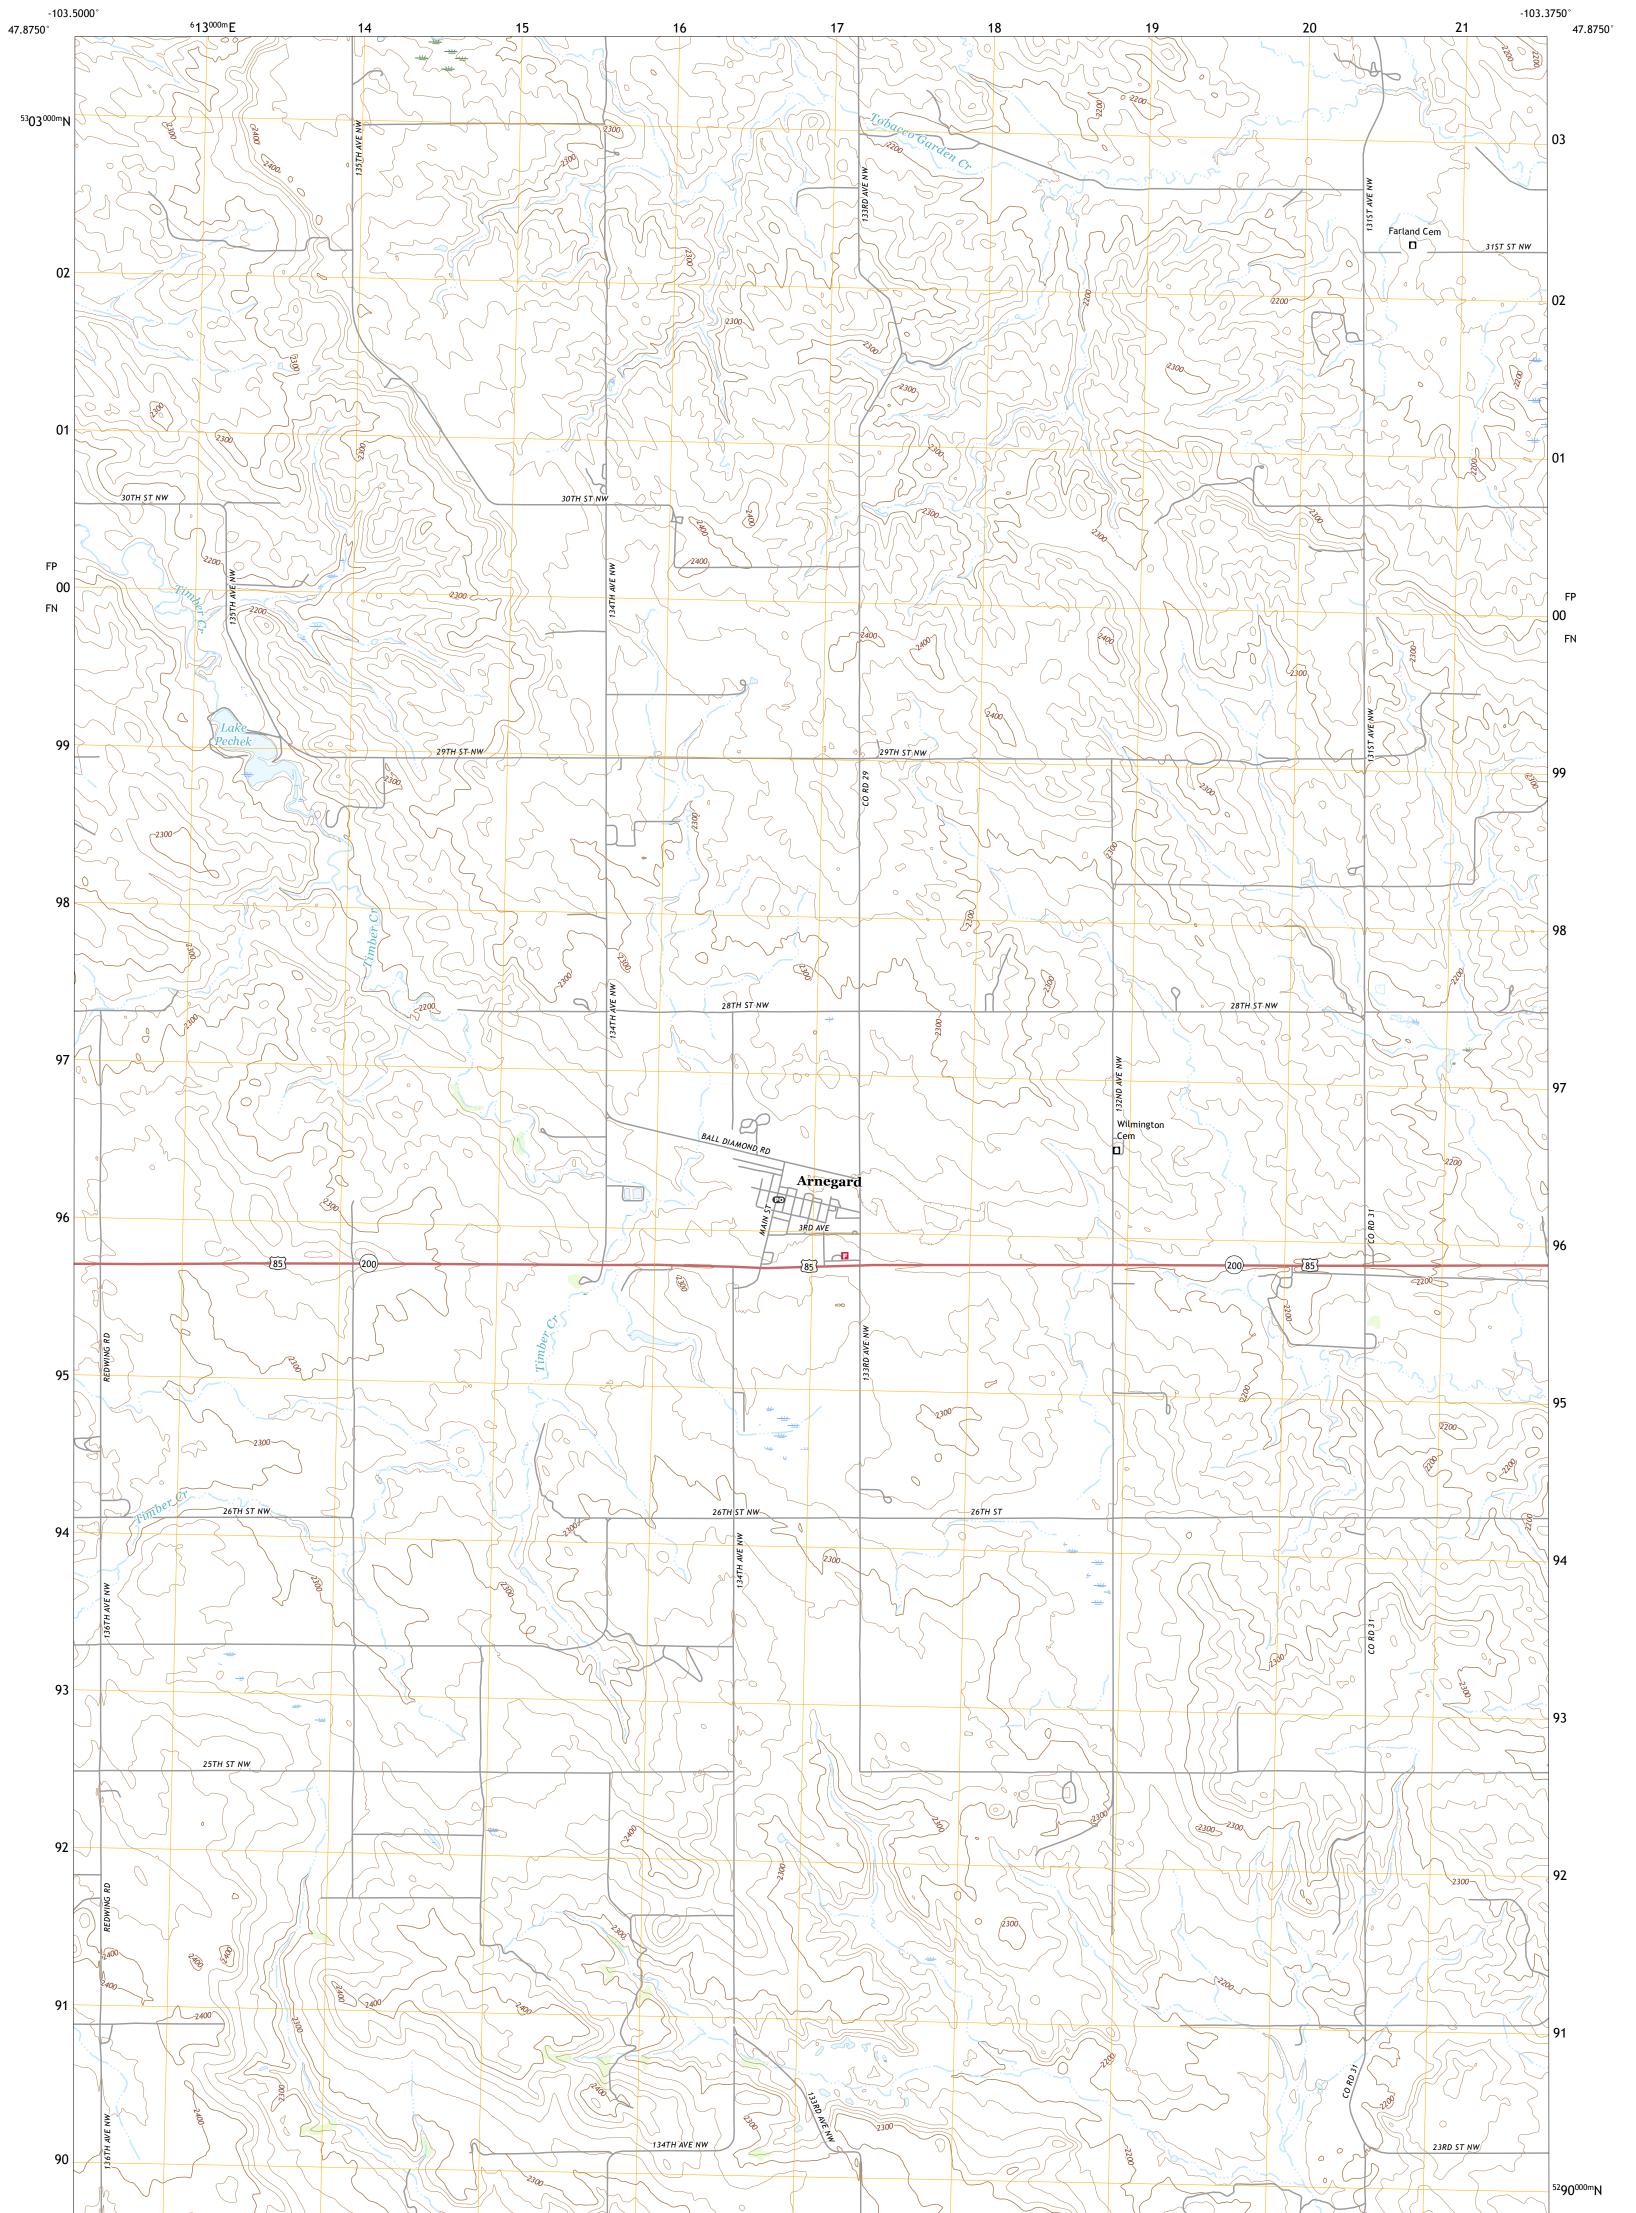

The National Map US Topo ARNEGARD QUADRANGLE NORTH DAKOTA - MCKENZIE COUNTY 7.5-MINUTE SERIES

Produced by the United States Geological Survey North American Datum of 1983 (NAD83) World Geodetic System of 1984 (WGS84). Projection and 1 000-meter grid:Universal Transverse Mercator, Zone 13T This map is not a legal document. Boundaries may be generalized for this map scale. Private lands within government reservations may not be shown. Obtain permission before entering private lands.

Imagery......NAIP, September 2015 - December 2015Roads......U.S.CensusBureau,2016Names......GNIS, 1980 - 2017Hydrography.....NationalHydrography Dataset, 2003 - 2016Contours.....NationalHydrography Dataset, 2001 - 2007Boundaries.....Multiplesources; seePublicLandSurveySystem......BLM, 2016Wetlands.....FWSNationalWetlandsInventory1983