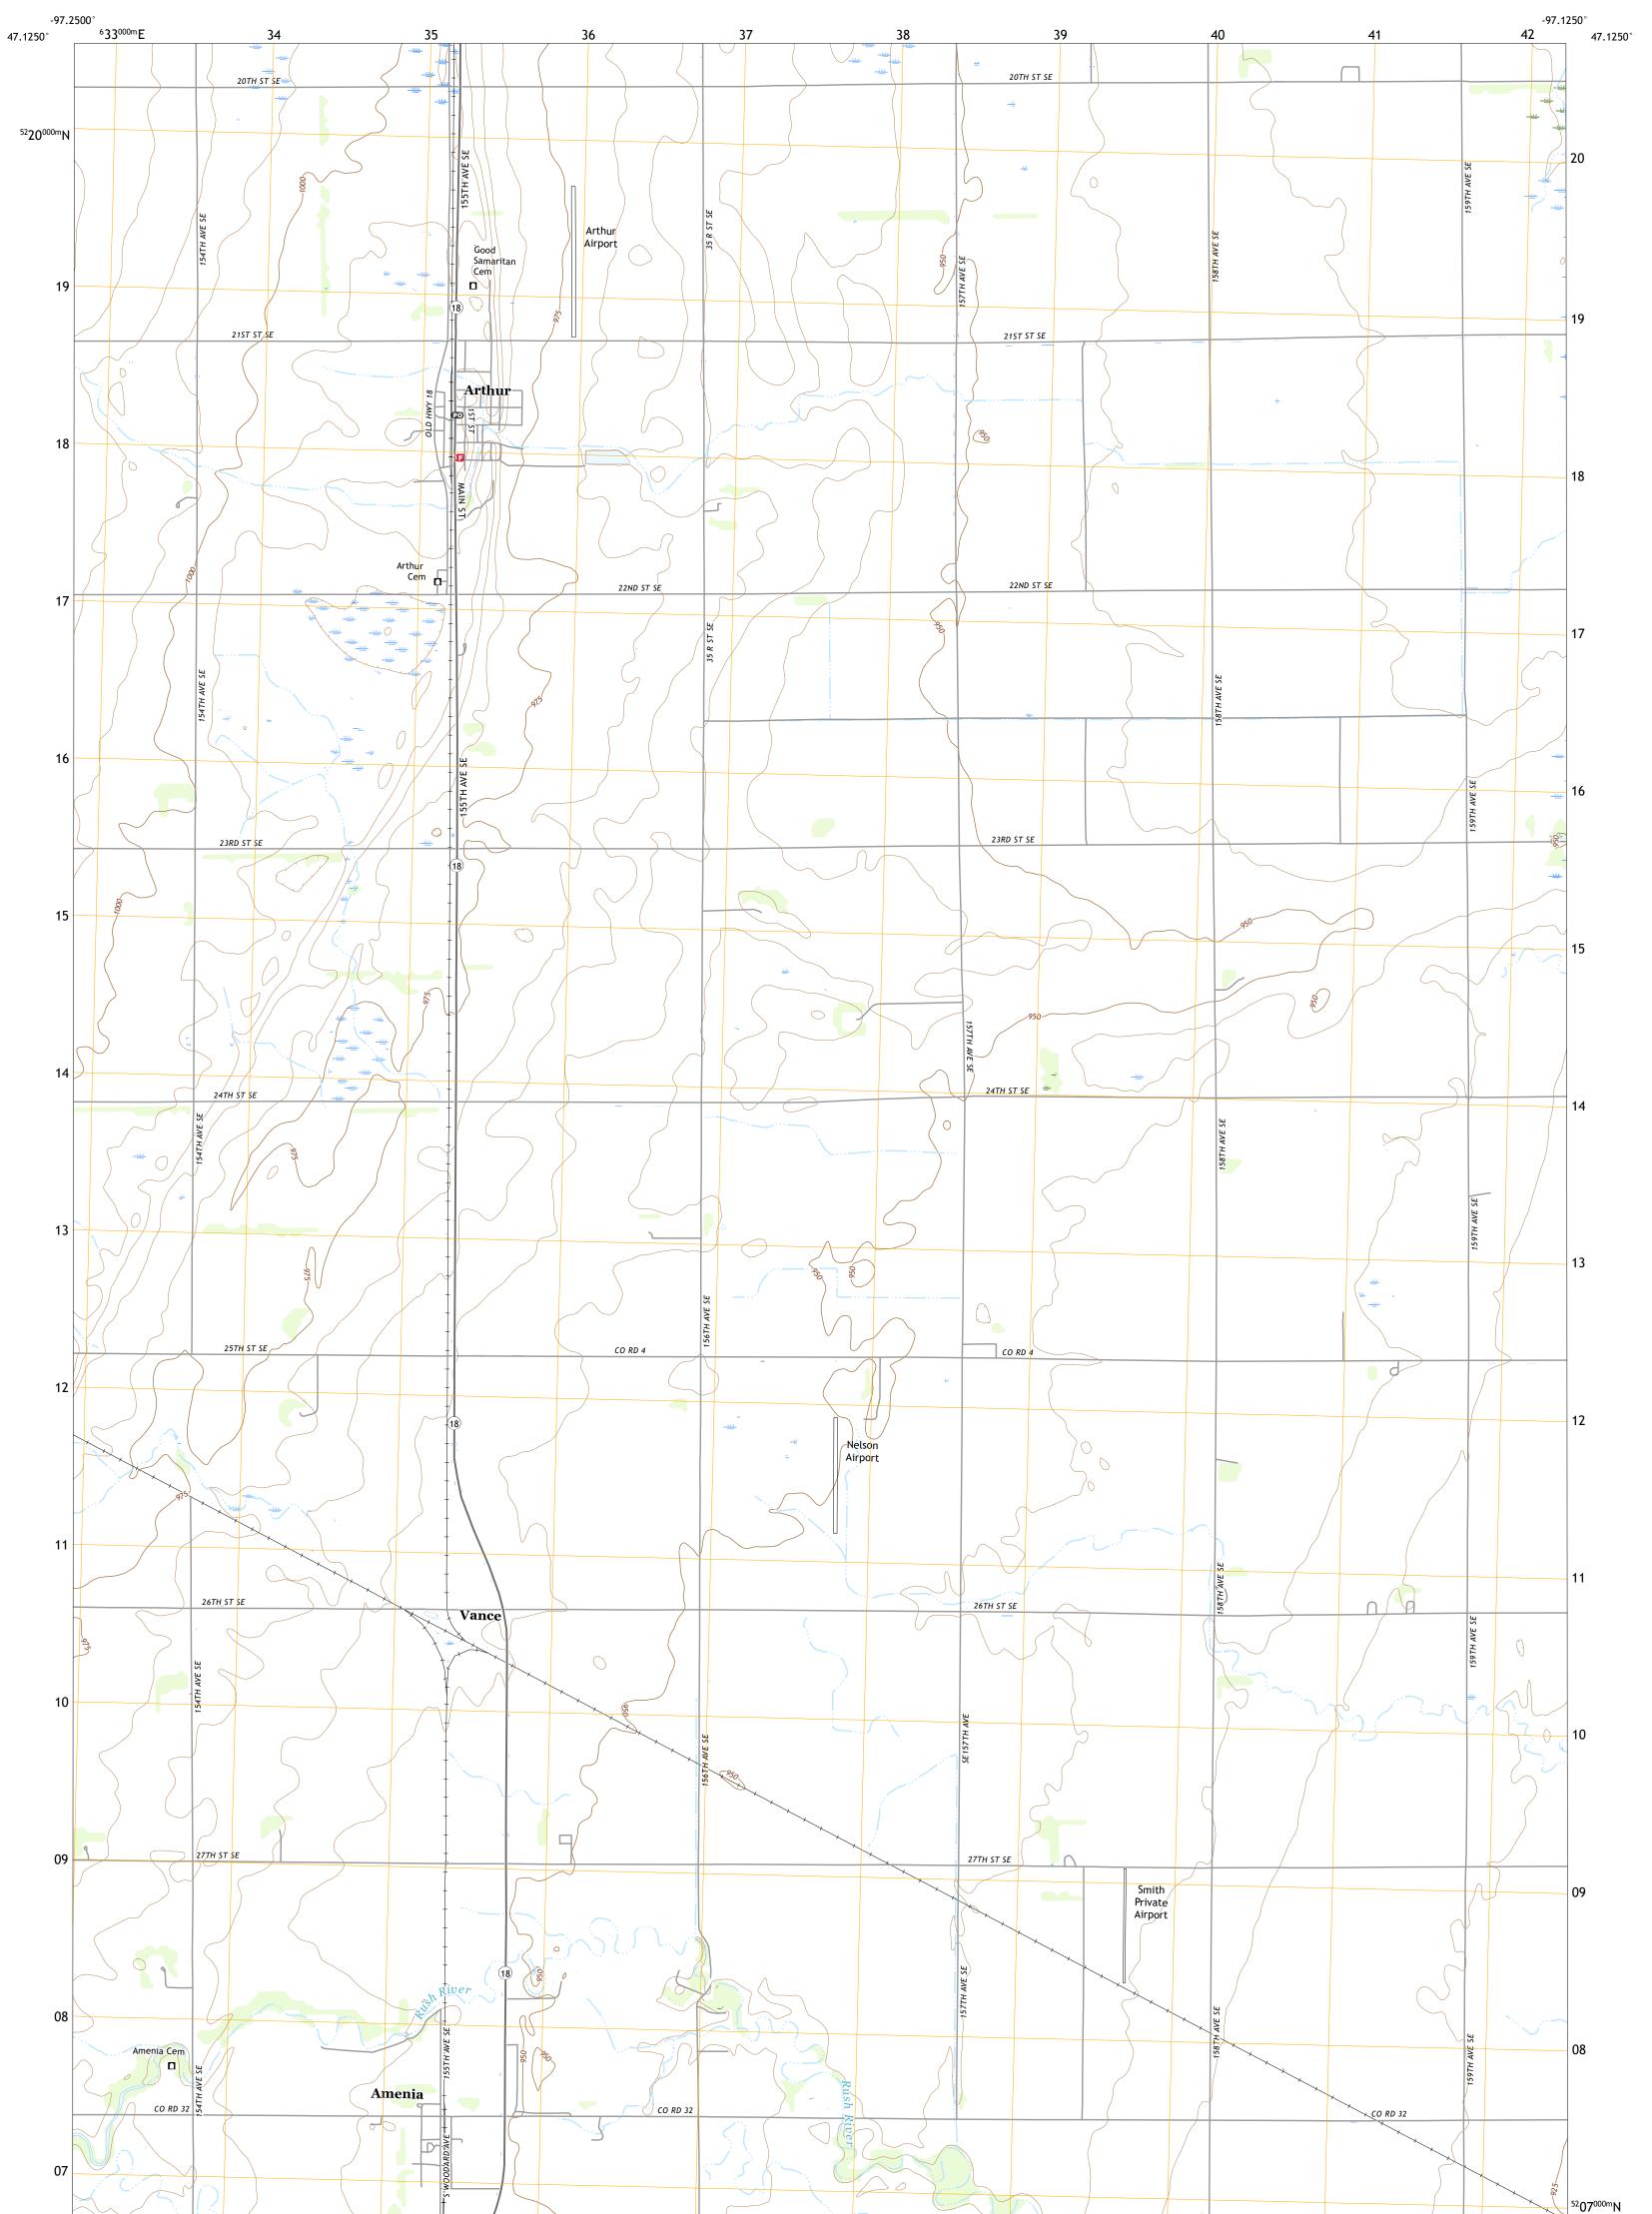

ARTHUR QUADRANGLE NORTH DAKOTA - CASS COUNTY 7.5-MINUTE SERIES

Produced by the United States Geological Survey North American Datum of 1983 (NAD83) World Geodetic System of 1984 (WGS84). Projection and 1 000-meter grid:Universal Transverse Mercator, Zone 14T This map is not a legal document. Boundaries may be generalized for this map scale. Private lands within government reservations may not be shown. Obtain permission before entering private lands.