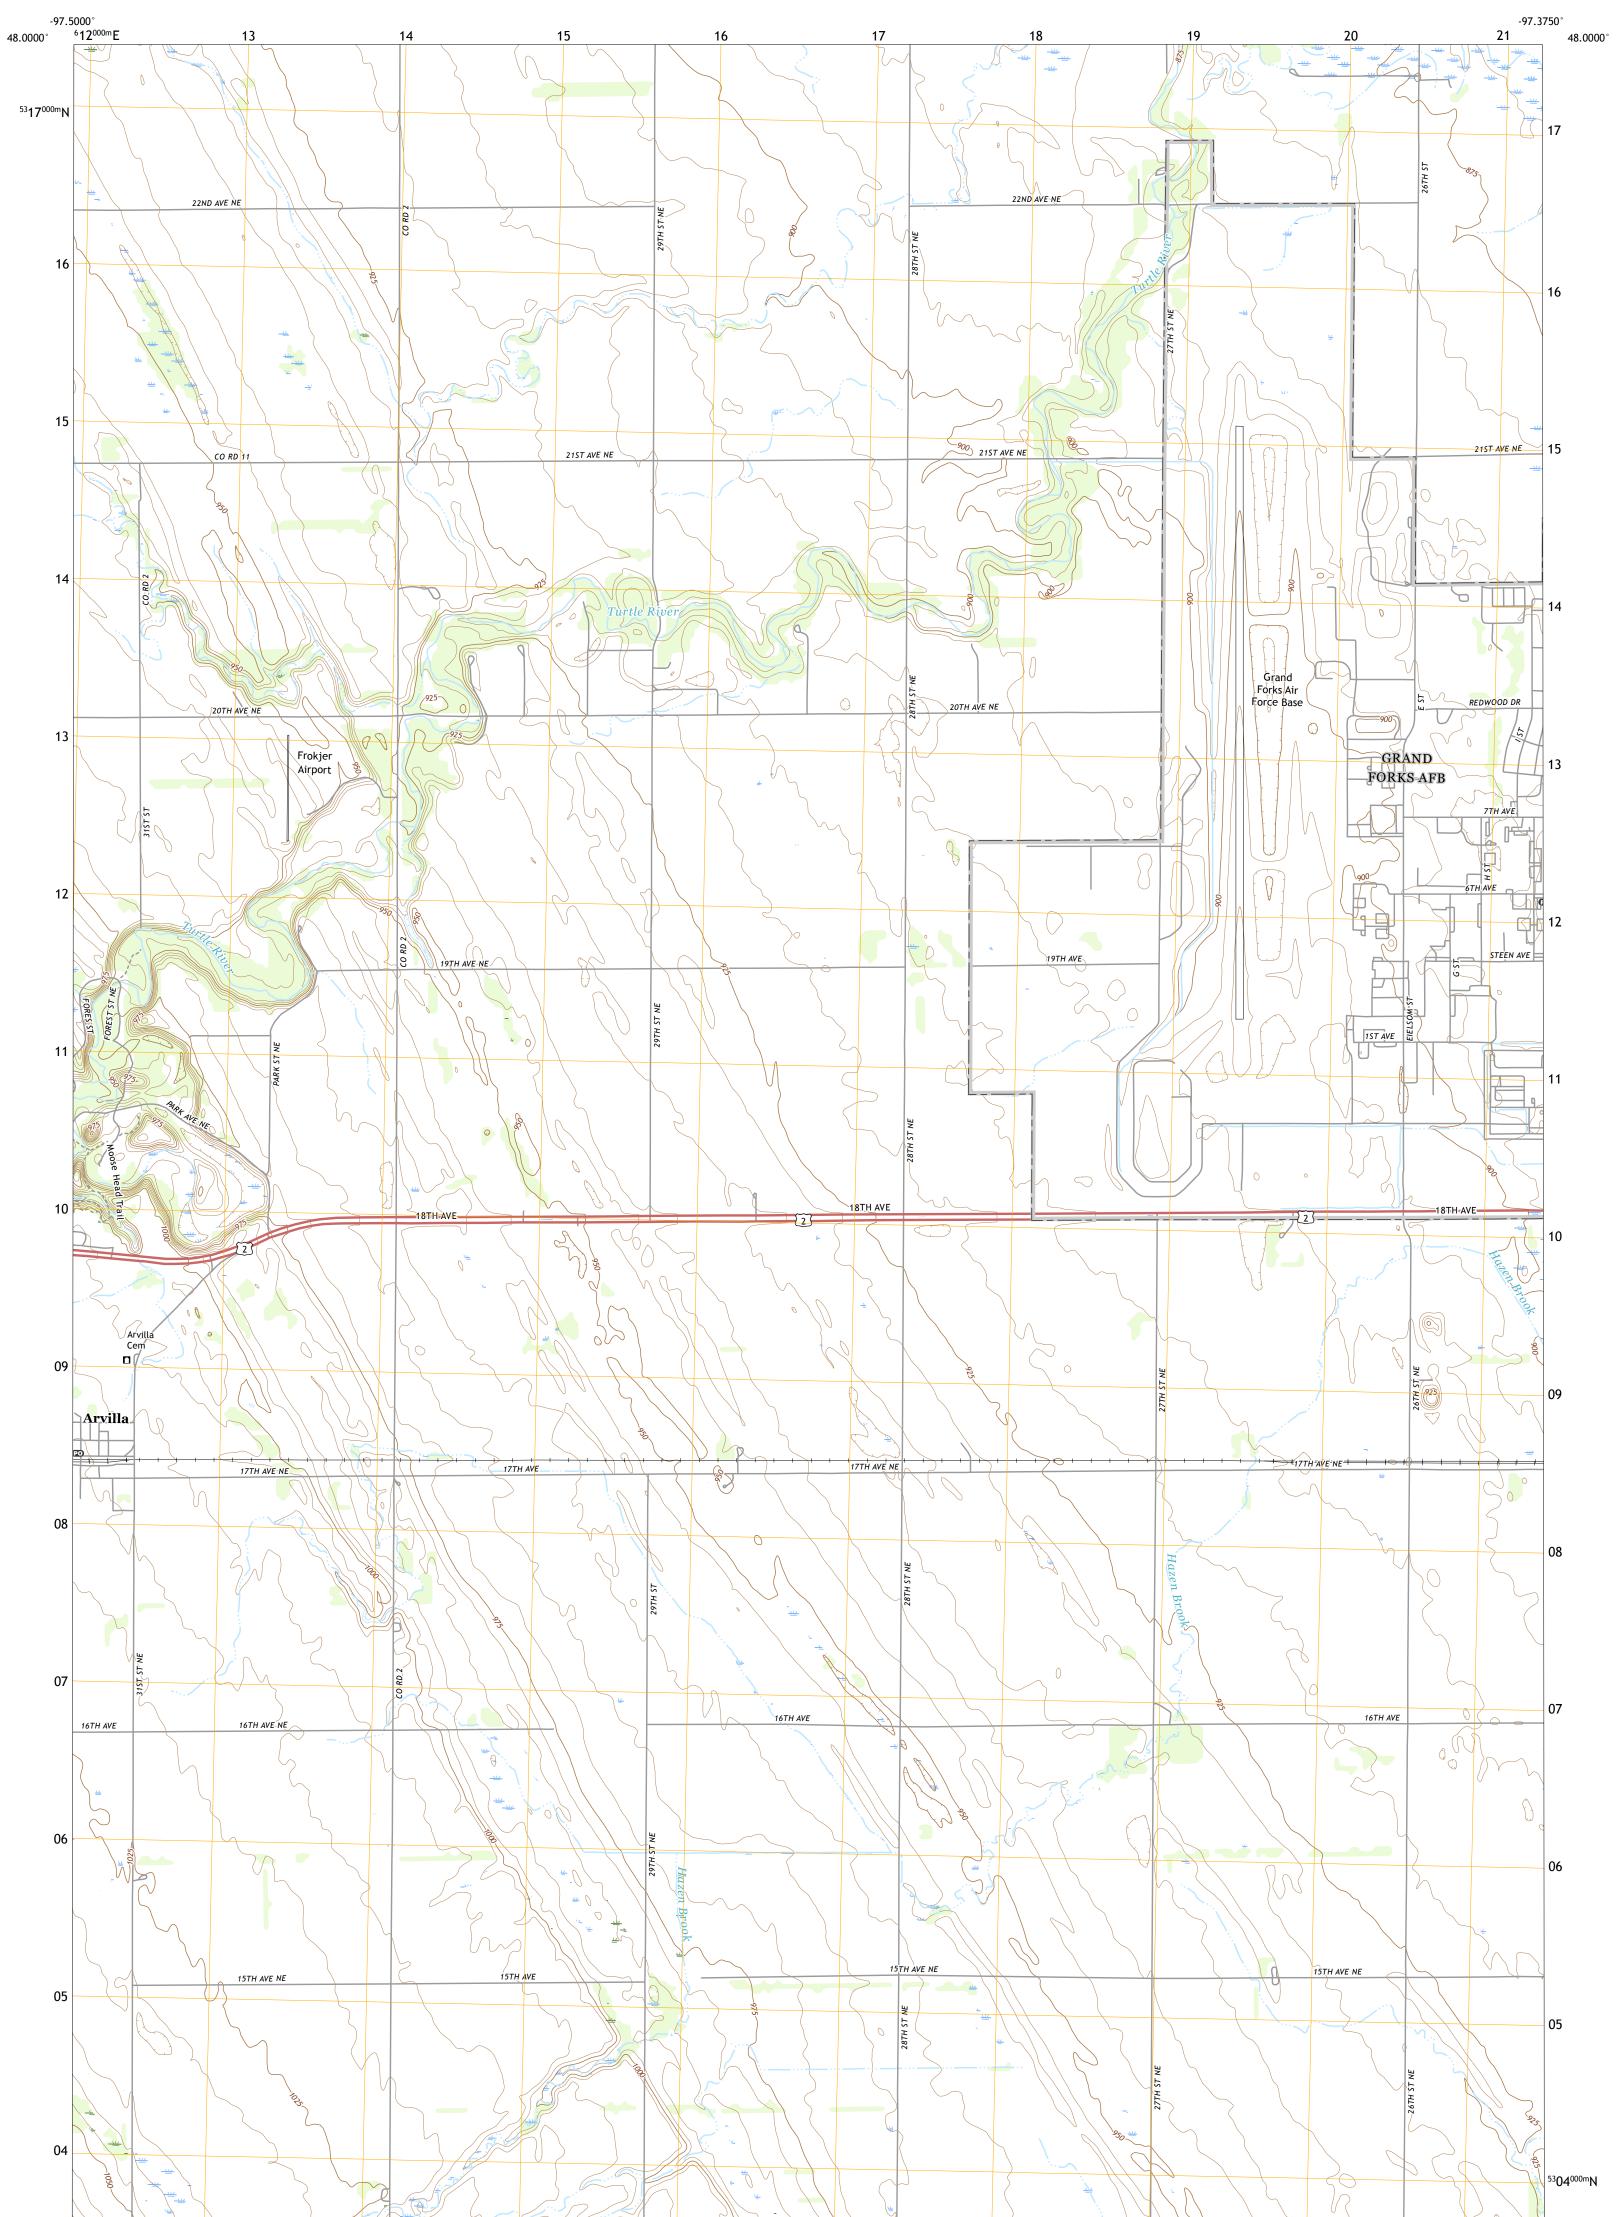

## ARVILLA QUADRANGLE NORTH DAKOTA - GRAND FORKS COUNTY 7.5-MINUTE SERIES

Produced by the United States Geological Survey North American Datum of 1983 (NAD83) World Geodetic System of 1984 (WGS84). Projection and 1 000-meter grid:Universal Transverse Mercator, Zone 14T This map is not a legal document. Boundaries may be generalized for this map scale. Private lands within government reservations may not be shown. Obtain permission before entering private lands.

Imagery......NAIP, October 2015 - December 2015Roads......NaIP, October 2015 - December 2015Roads......National SurgaryHydrographyHydrographyDataset, 2006 - 2017Contours.....National Hydrography Dataset, 2006 - 2017Boundaries......Nultiple sources; see metadata file 2014 - 2016Public Land Survey System......BLM, 2016Wetlands.....FWS National Wetlands Inventory 1979 - 1981