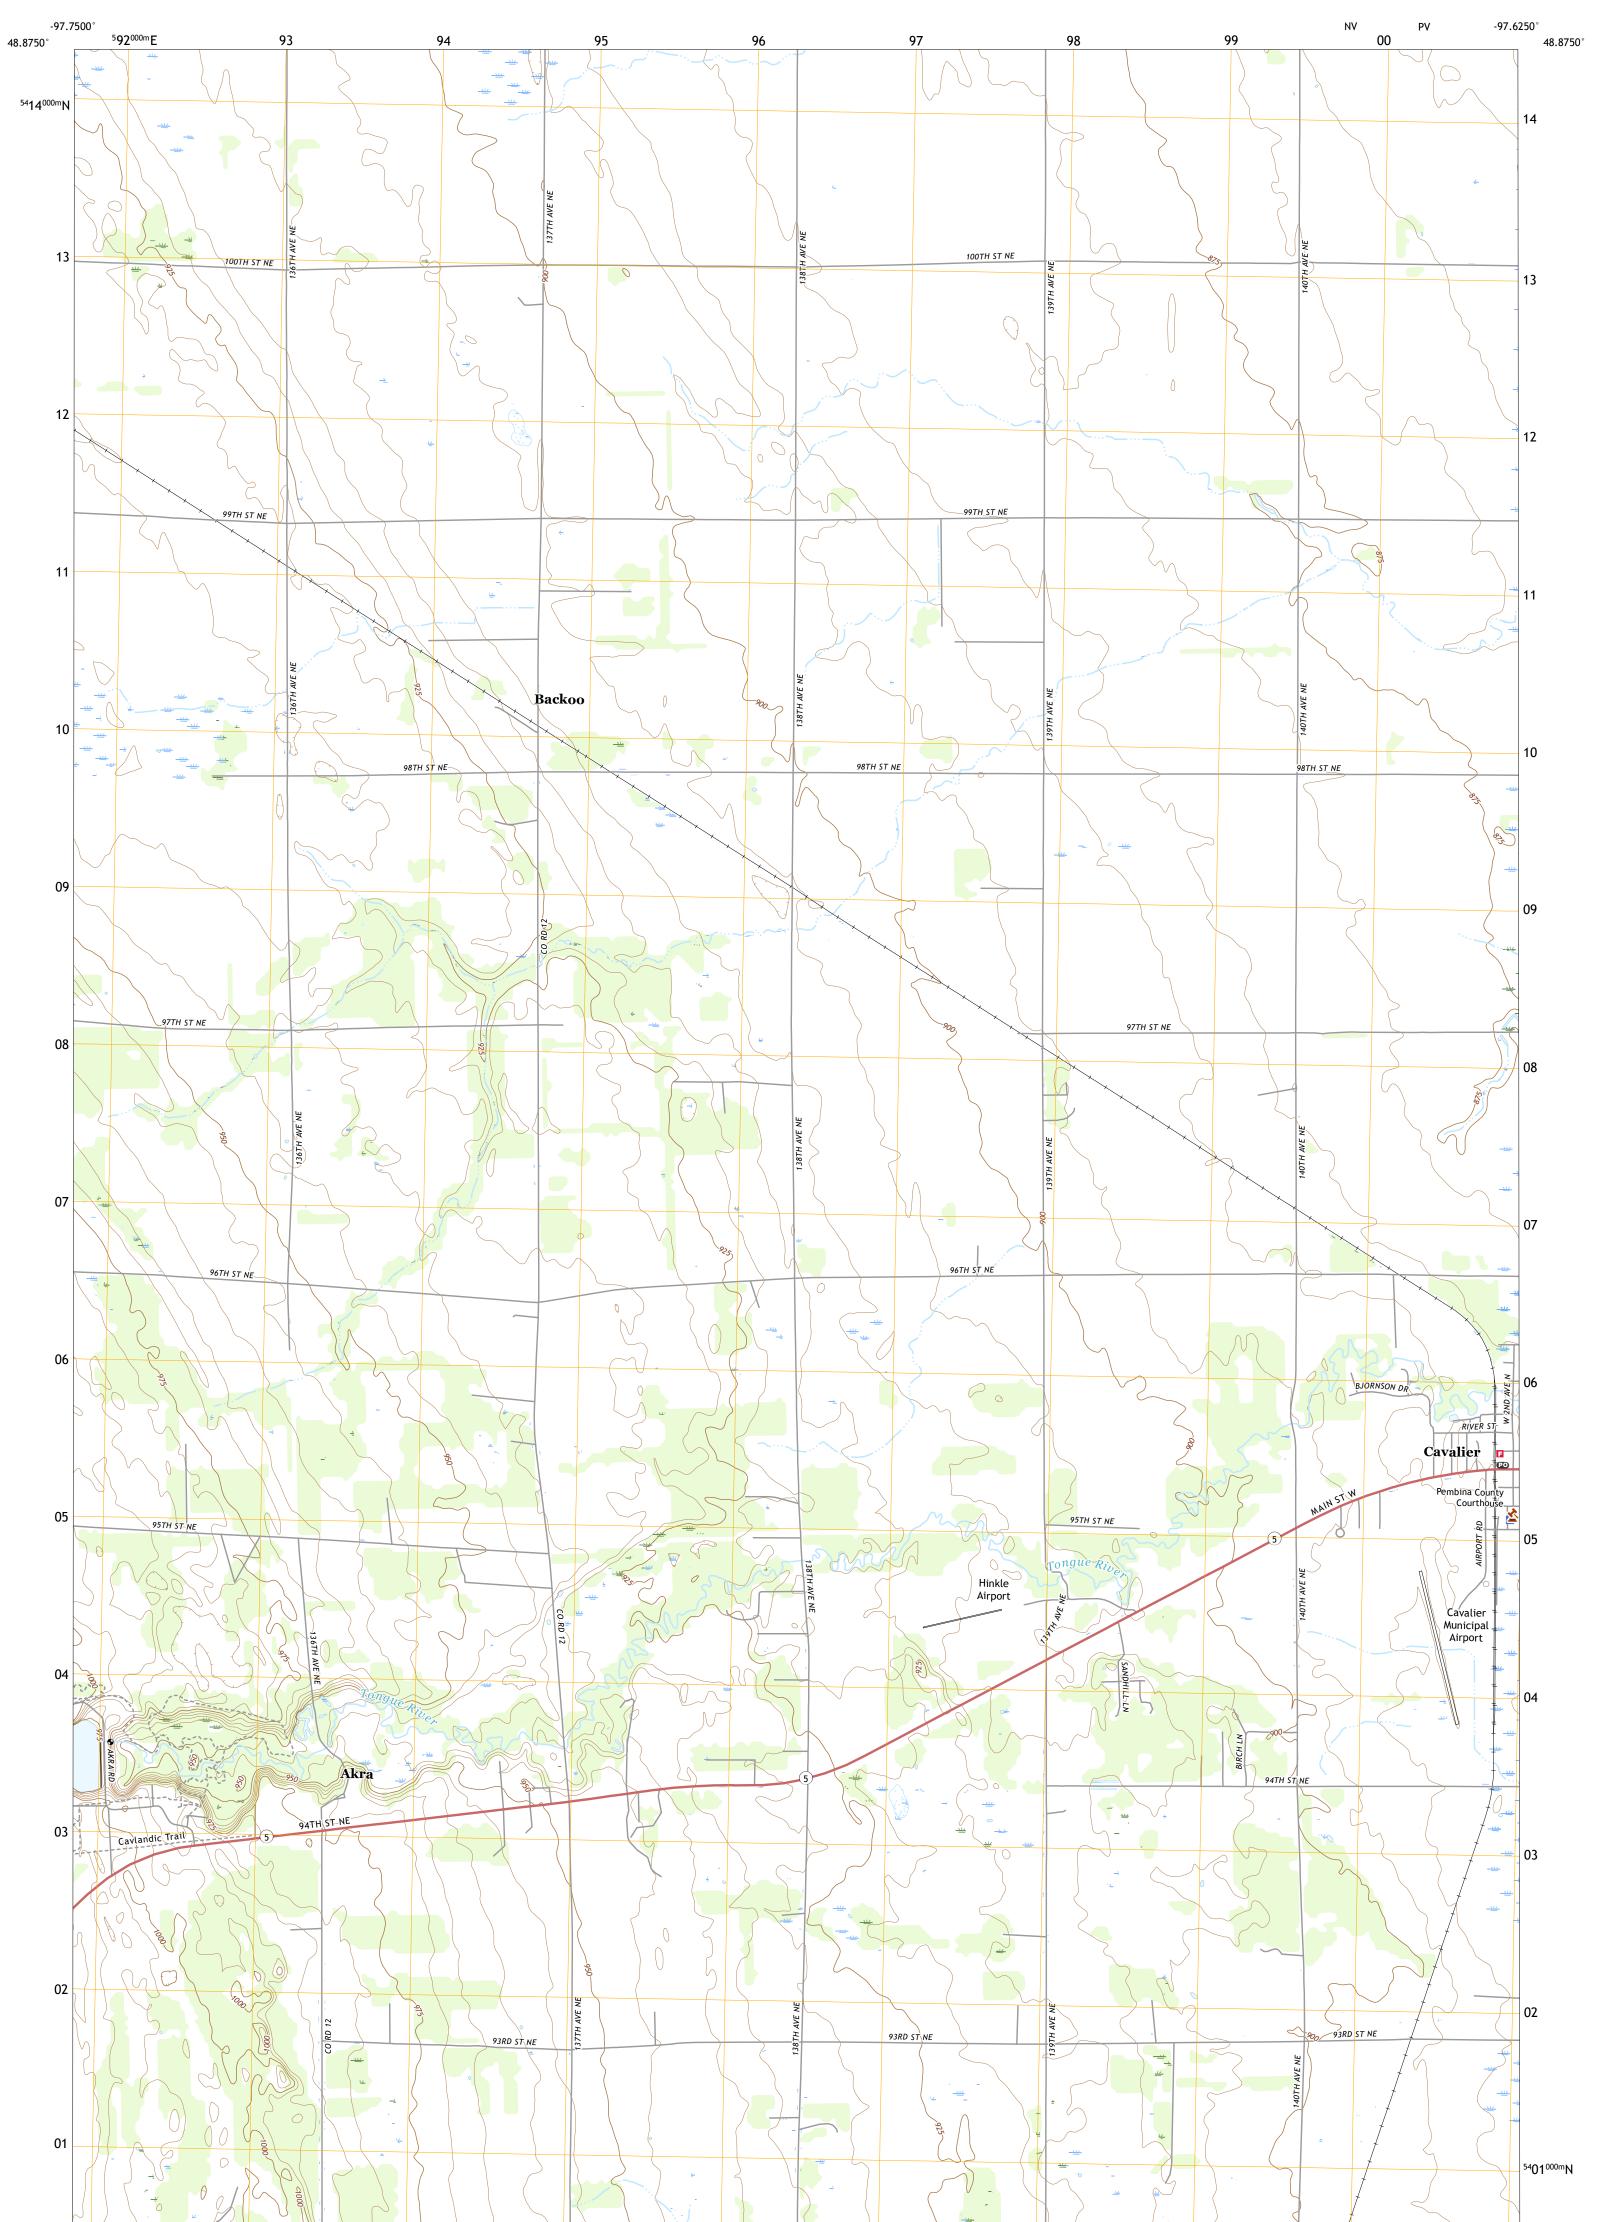

## The National Map US Topo

BACKOO QUADRANGLE NORTH DAKOTA - PEMBINA COUNTY 7.5-MINUTE SERIES

Produced by the United States Geological Survey North American Datum of 1983 (NAD83) World Geodetic System of 1984 (WGS84). Projection and 1 000-meter grid:Universal Transverse Mercator, Zone 14U This map is not a legal document. Boundaries may be generalized for this map scale. Private lands within government reservations may not be shown. Obtain permission before entering private lands.

Imagery......NAIP, August 2016 - September 2016Roads......NAIP, August 2016 - September 2016Names......GNIS, 1980 - 2020Hydrography.....National Hydrography Dataset, 1899 - 2018Contours.....National Elevation Dataset, 2011Boundaries.....Multiple sources; see metadata file 2018 - 2019Public Land Survey System......BLM, 2018Wetlands.....FWS National Wetlands Inventory 1979