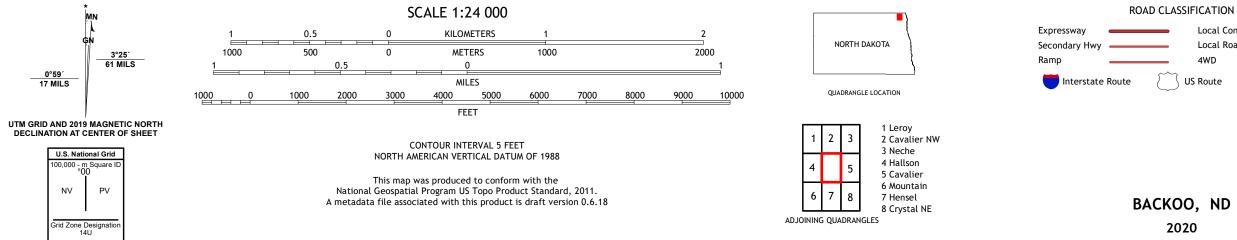

ROAD CLASSIFICATION Local Connector \_\_\_\_ Local Road \_\_\_\_\_ 4WD US Route State Route

2020