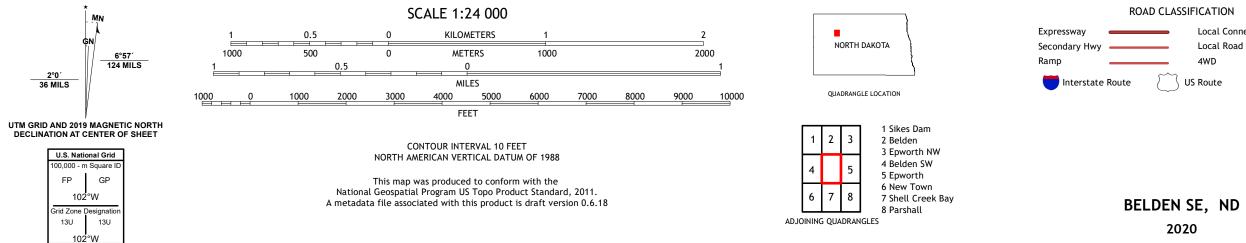

ROAD CLASSIFICATION Local Connector Local Road \_\_\_\_ 4WD US Route State Route