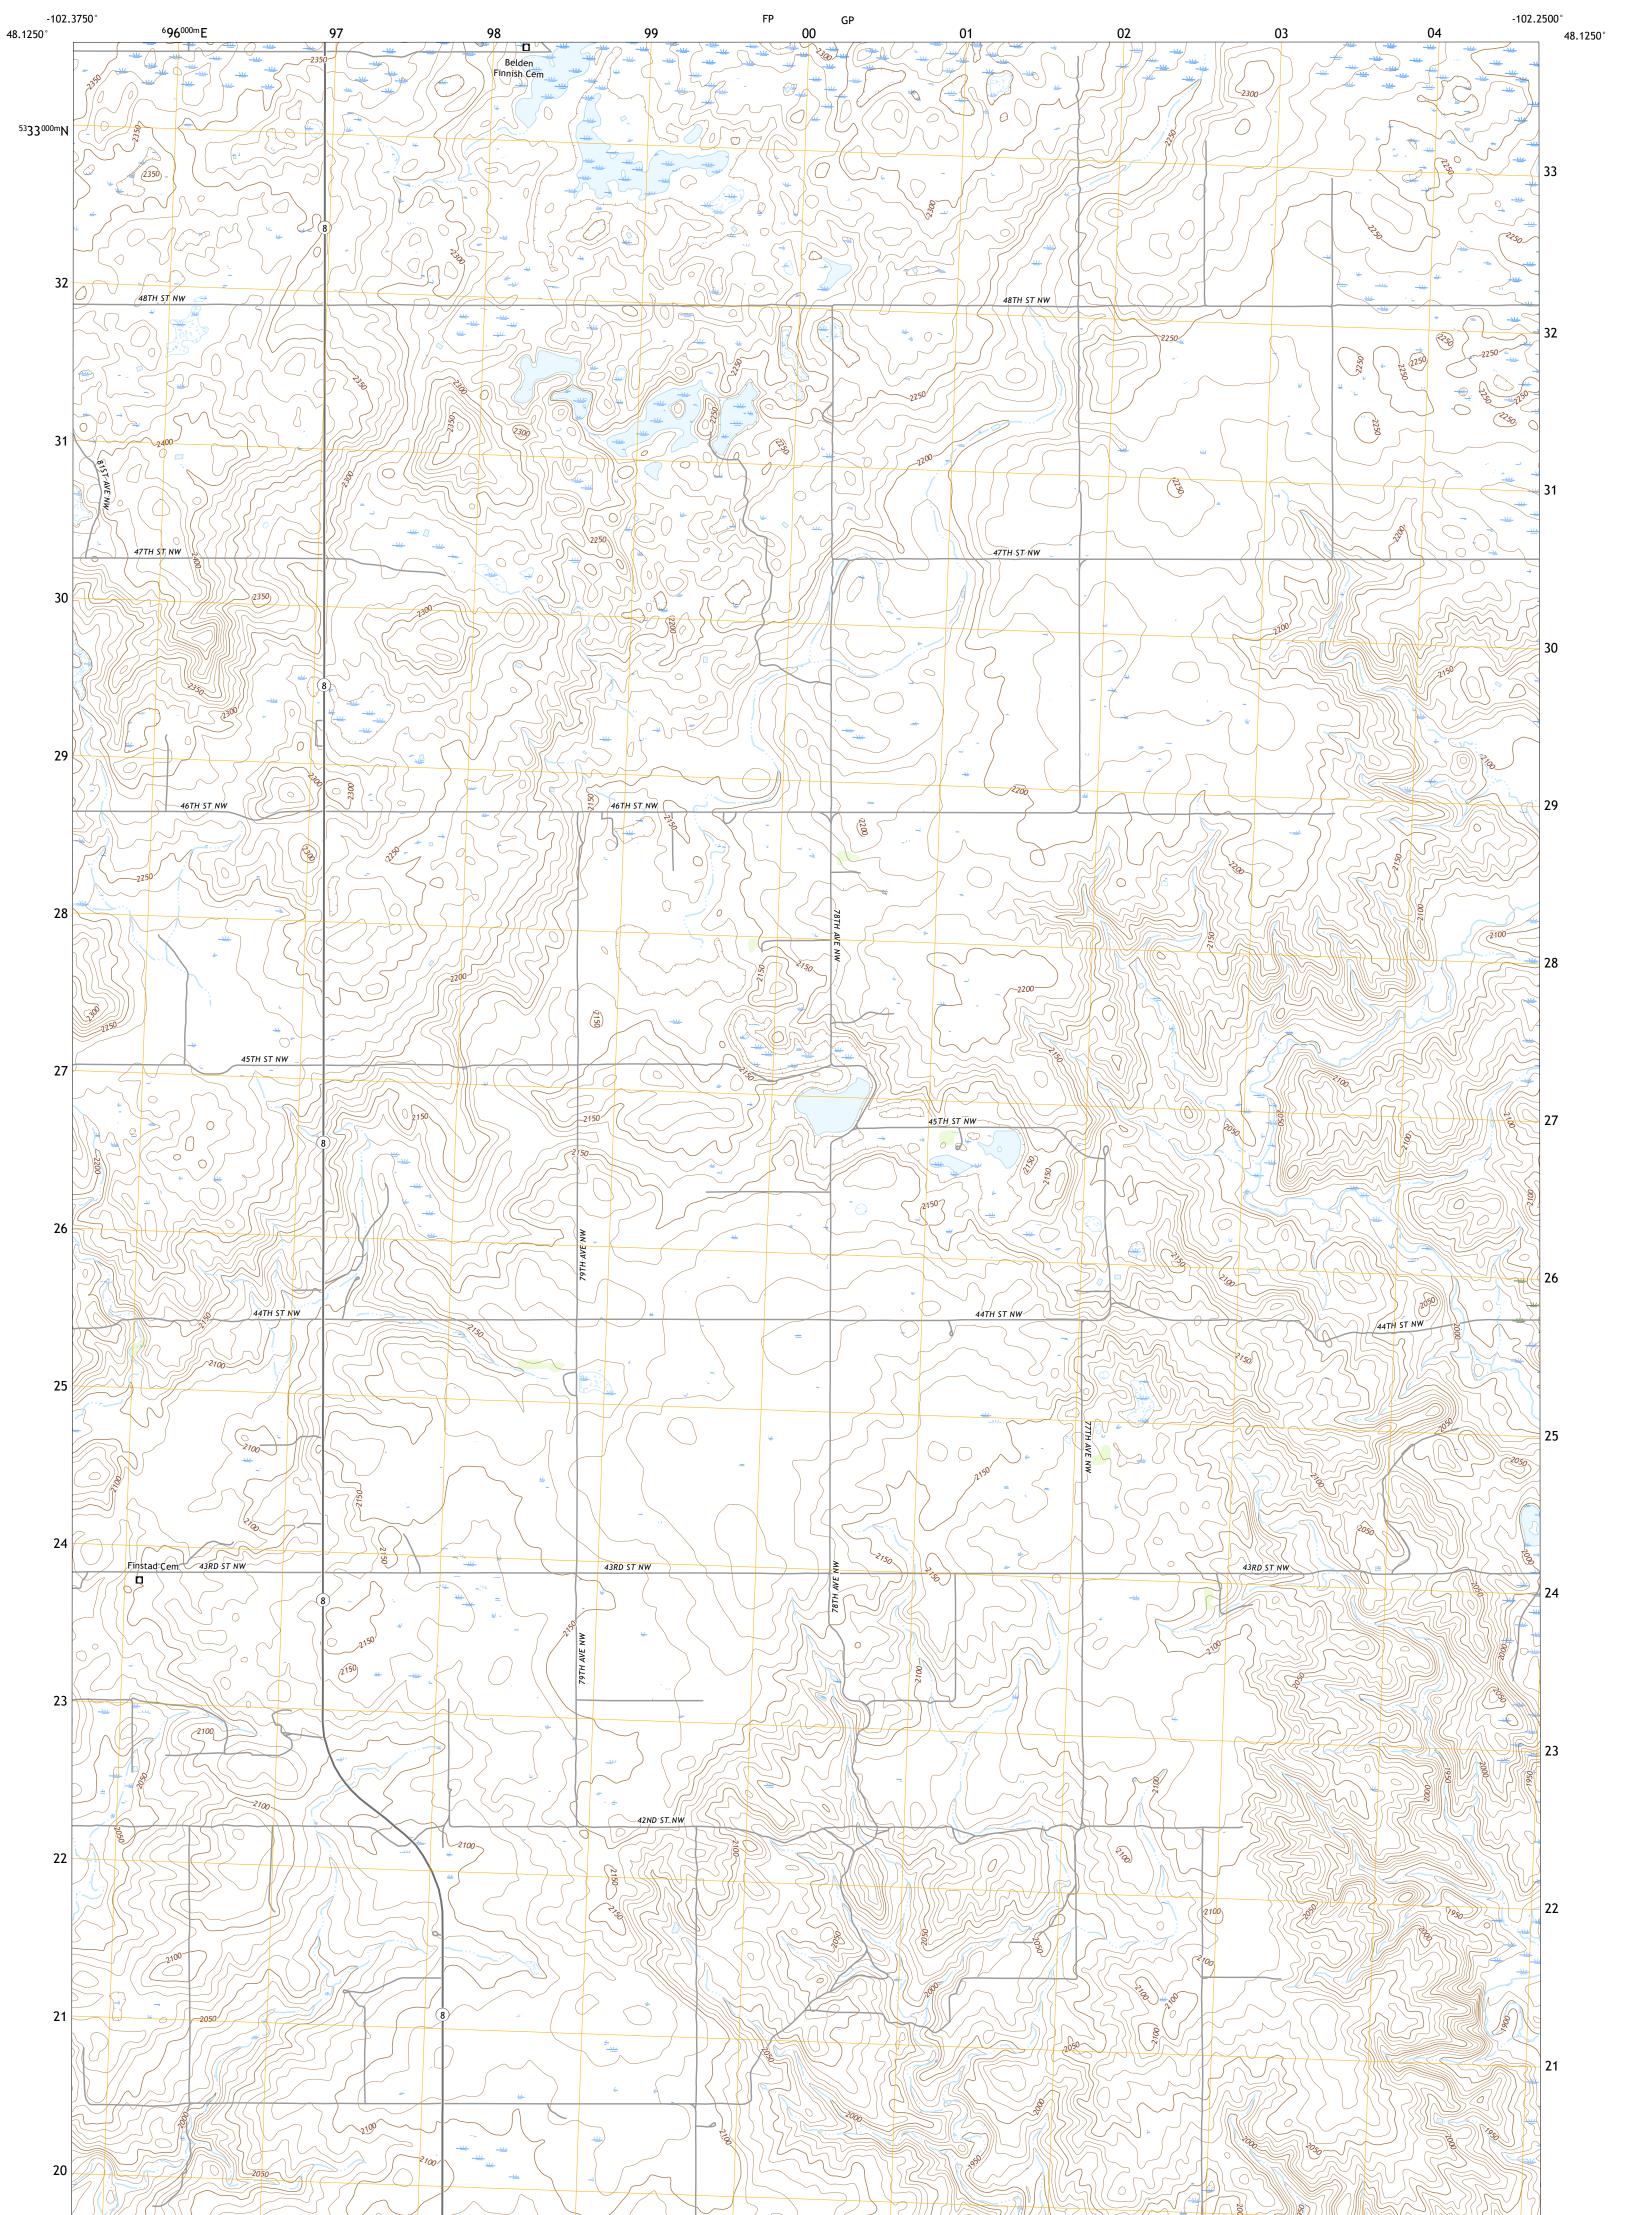

U.S. DEPARTMENT OF THE INTERIOR U.S. GEOLOGICAL SURVEY

BELDEN SE QUADRANGLE NORTH DAKOTA - MOUNTRAIL COUNTY 7.5-MINUTE SERIES

Produced by the United States Geological Survey North American Datum of 1983 (NAD83) World Geodetic System of 1984 (WGS84). Projection and 1 000-meter grid:Universal Transverse Mercator, Zone 13U\13T This map is not a legal document. Boundaries may be generalized for this map scale. Private lands within government reservations may not be shown. Obtain permission before entering private lands.