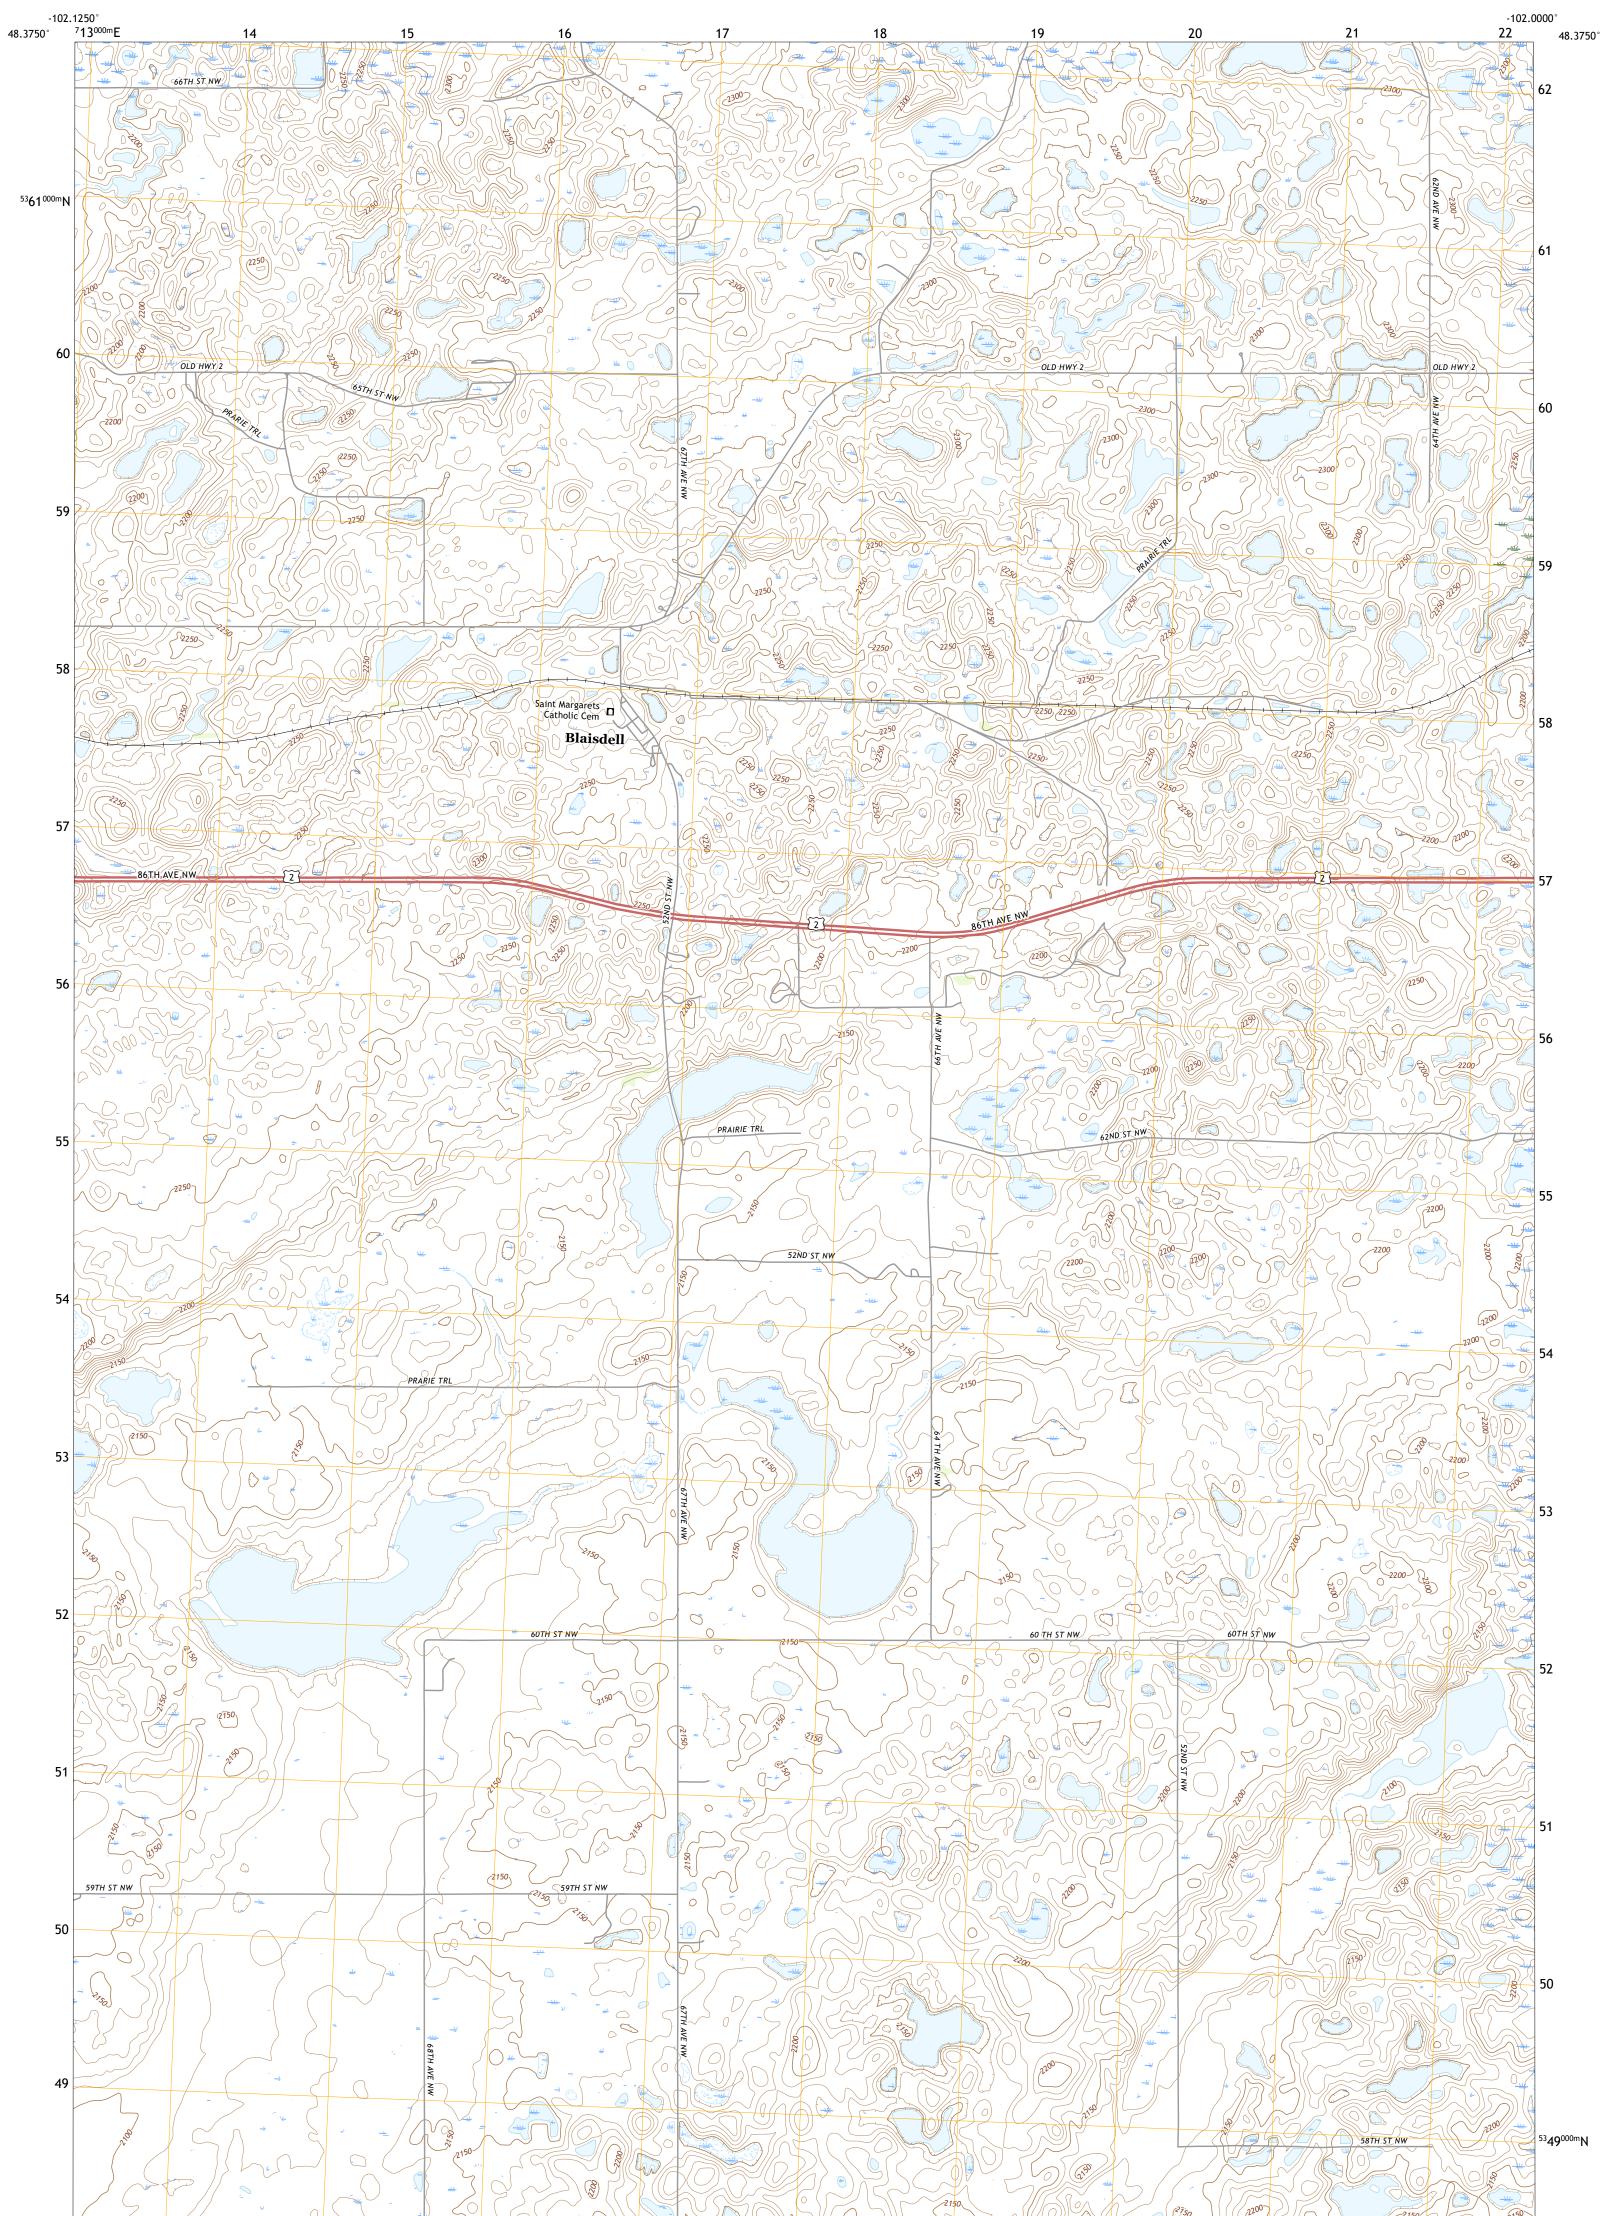

BLAISDELL QUADRANGLE NORTH DAKOTA - MOUNTRAIL COUNTY 7.5-MINUTE SERIES

Produced by the United States Geological Survey North American Datum of 1983 (NAD83) World Geodetic System of 1984 (WGS84). Projection and 1 000-meter grid:Universal Transverse Mercator, Zone 13U This map is not a legal document. Boundaries may be generalized for this map scale. Private lands within government reservations may not be shown. Obtain permission before entering private lands.

Imagery......NAIP, July 2016 - September 2016 Roads.......NAIP, July 2016 - September 2016 Names.......GNIS, 1980 - 2019 Hydrography......GNIS, 1980 - 2019 Contours.....National Hydrography Dataset, 1899 - 2019 Contours.....National Elevation Dataset, 2008 Boundaries.....Multiple sources; see metadata file 2018 - 2019 Public Land Survey System......BLM, 2018 Wetlands......BLM, 2018