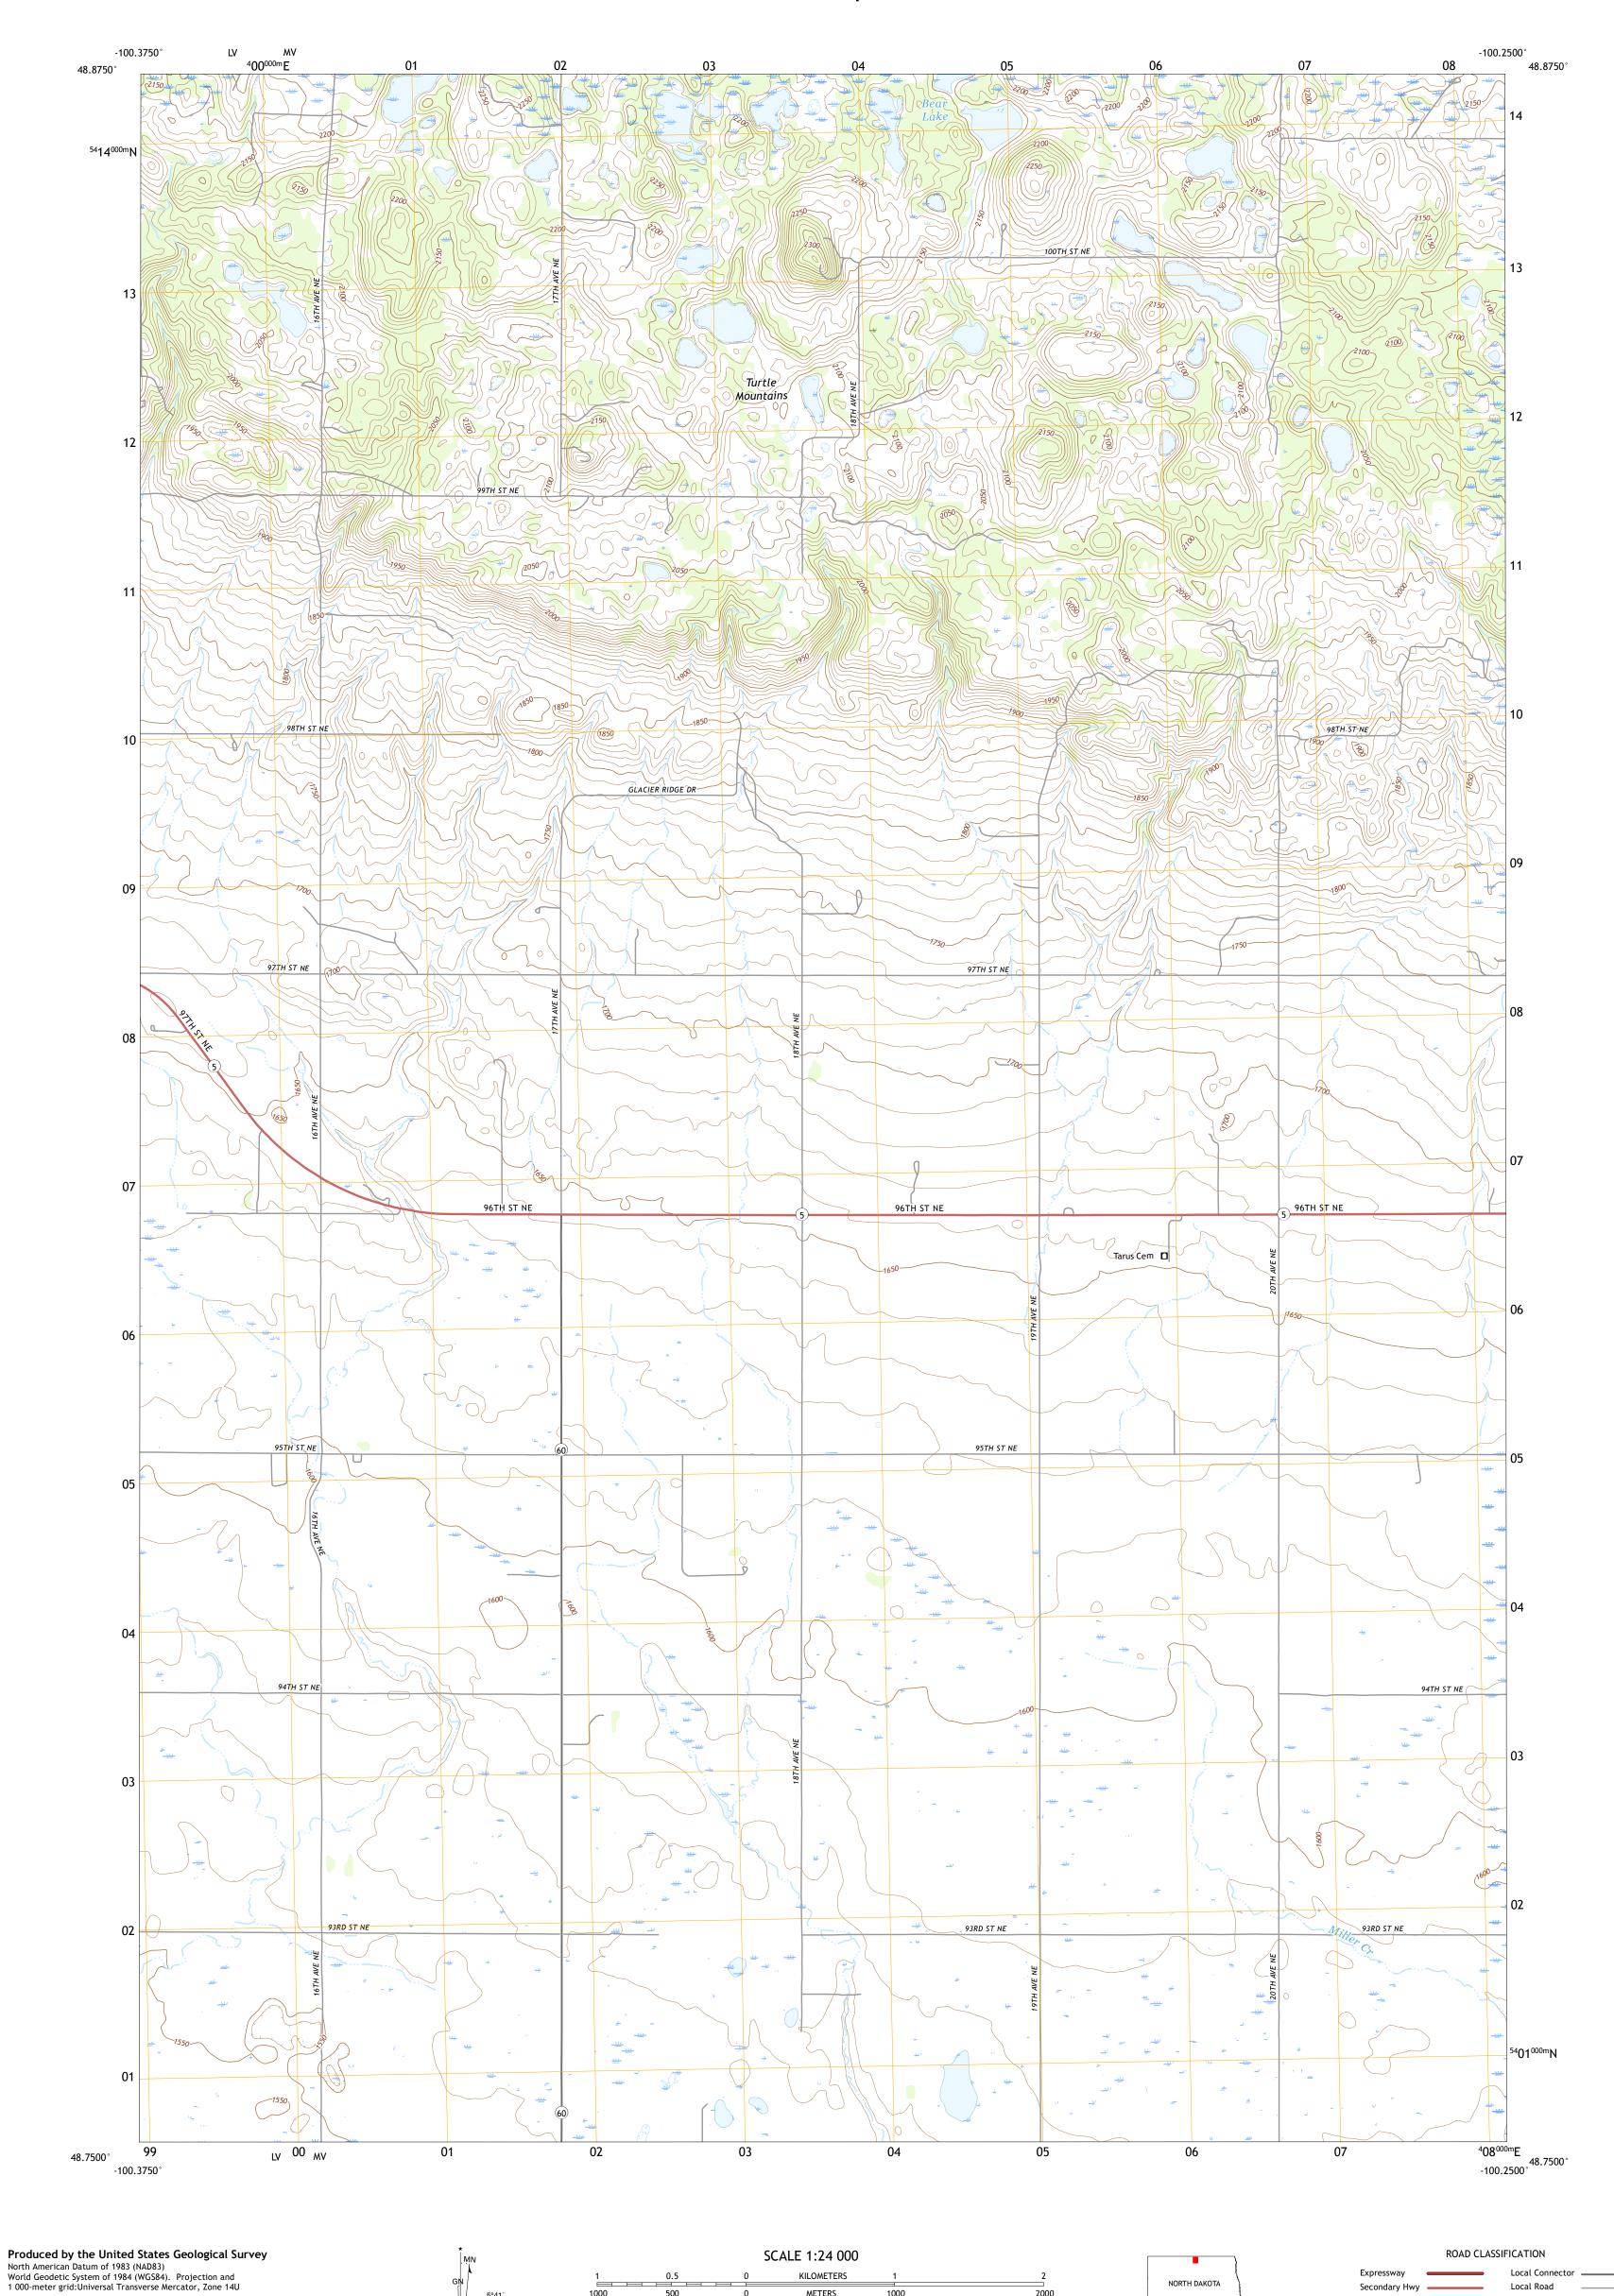

METERS

MILES

4000 5000

FEET

CONTOUR INTERVAL 10 FEET NORTH AMERICAN VERTICAL DATUM OF 1988

This map was produced to conform with the National Geospatial Program US Topo Product Standard, 2011. A metadata file associated with this product is draft version 0.6.18

This map is not a legal document. Boundaries may be generalized for this map scale. Private lands within government reservations may not be shown. Obtain permission before

UTM GRID AND 2017 MAGNETIC NORTH DECLINATION AT CENTER OF SHEET