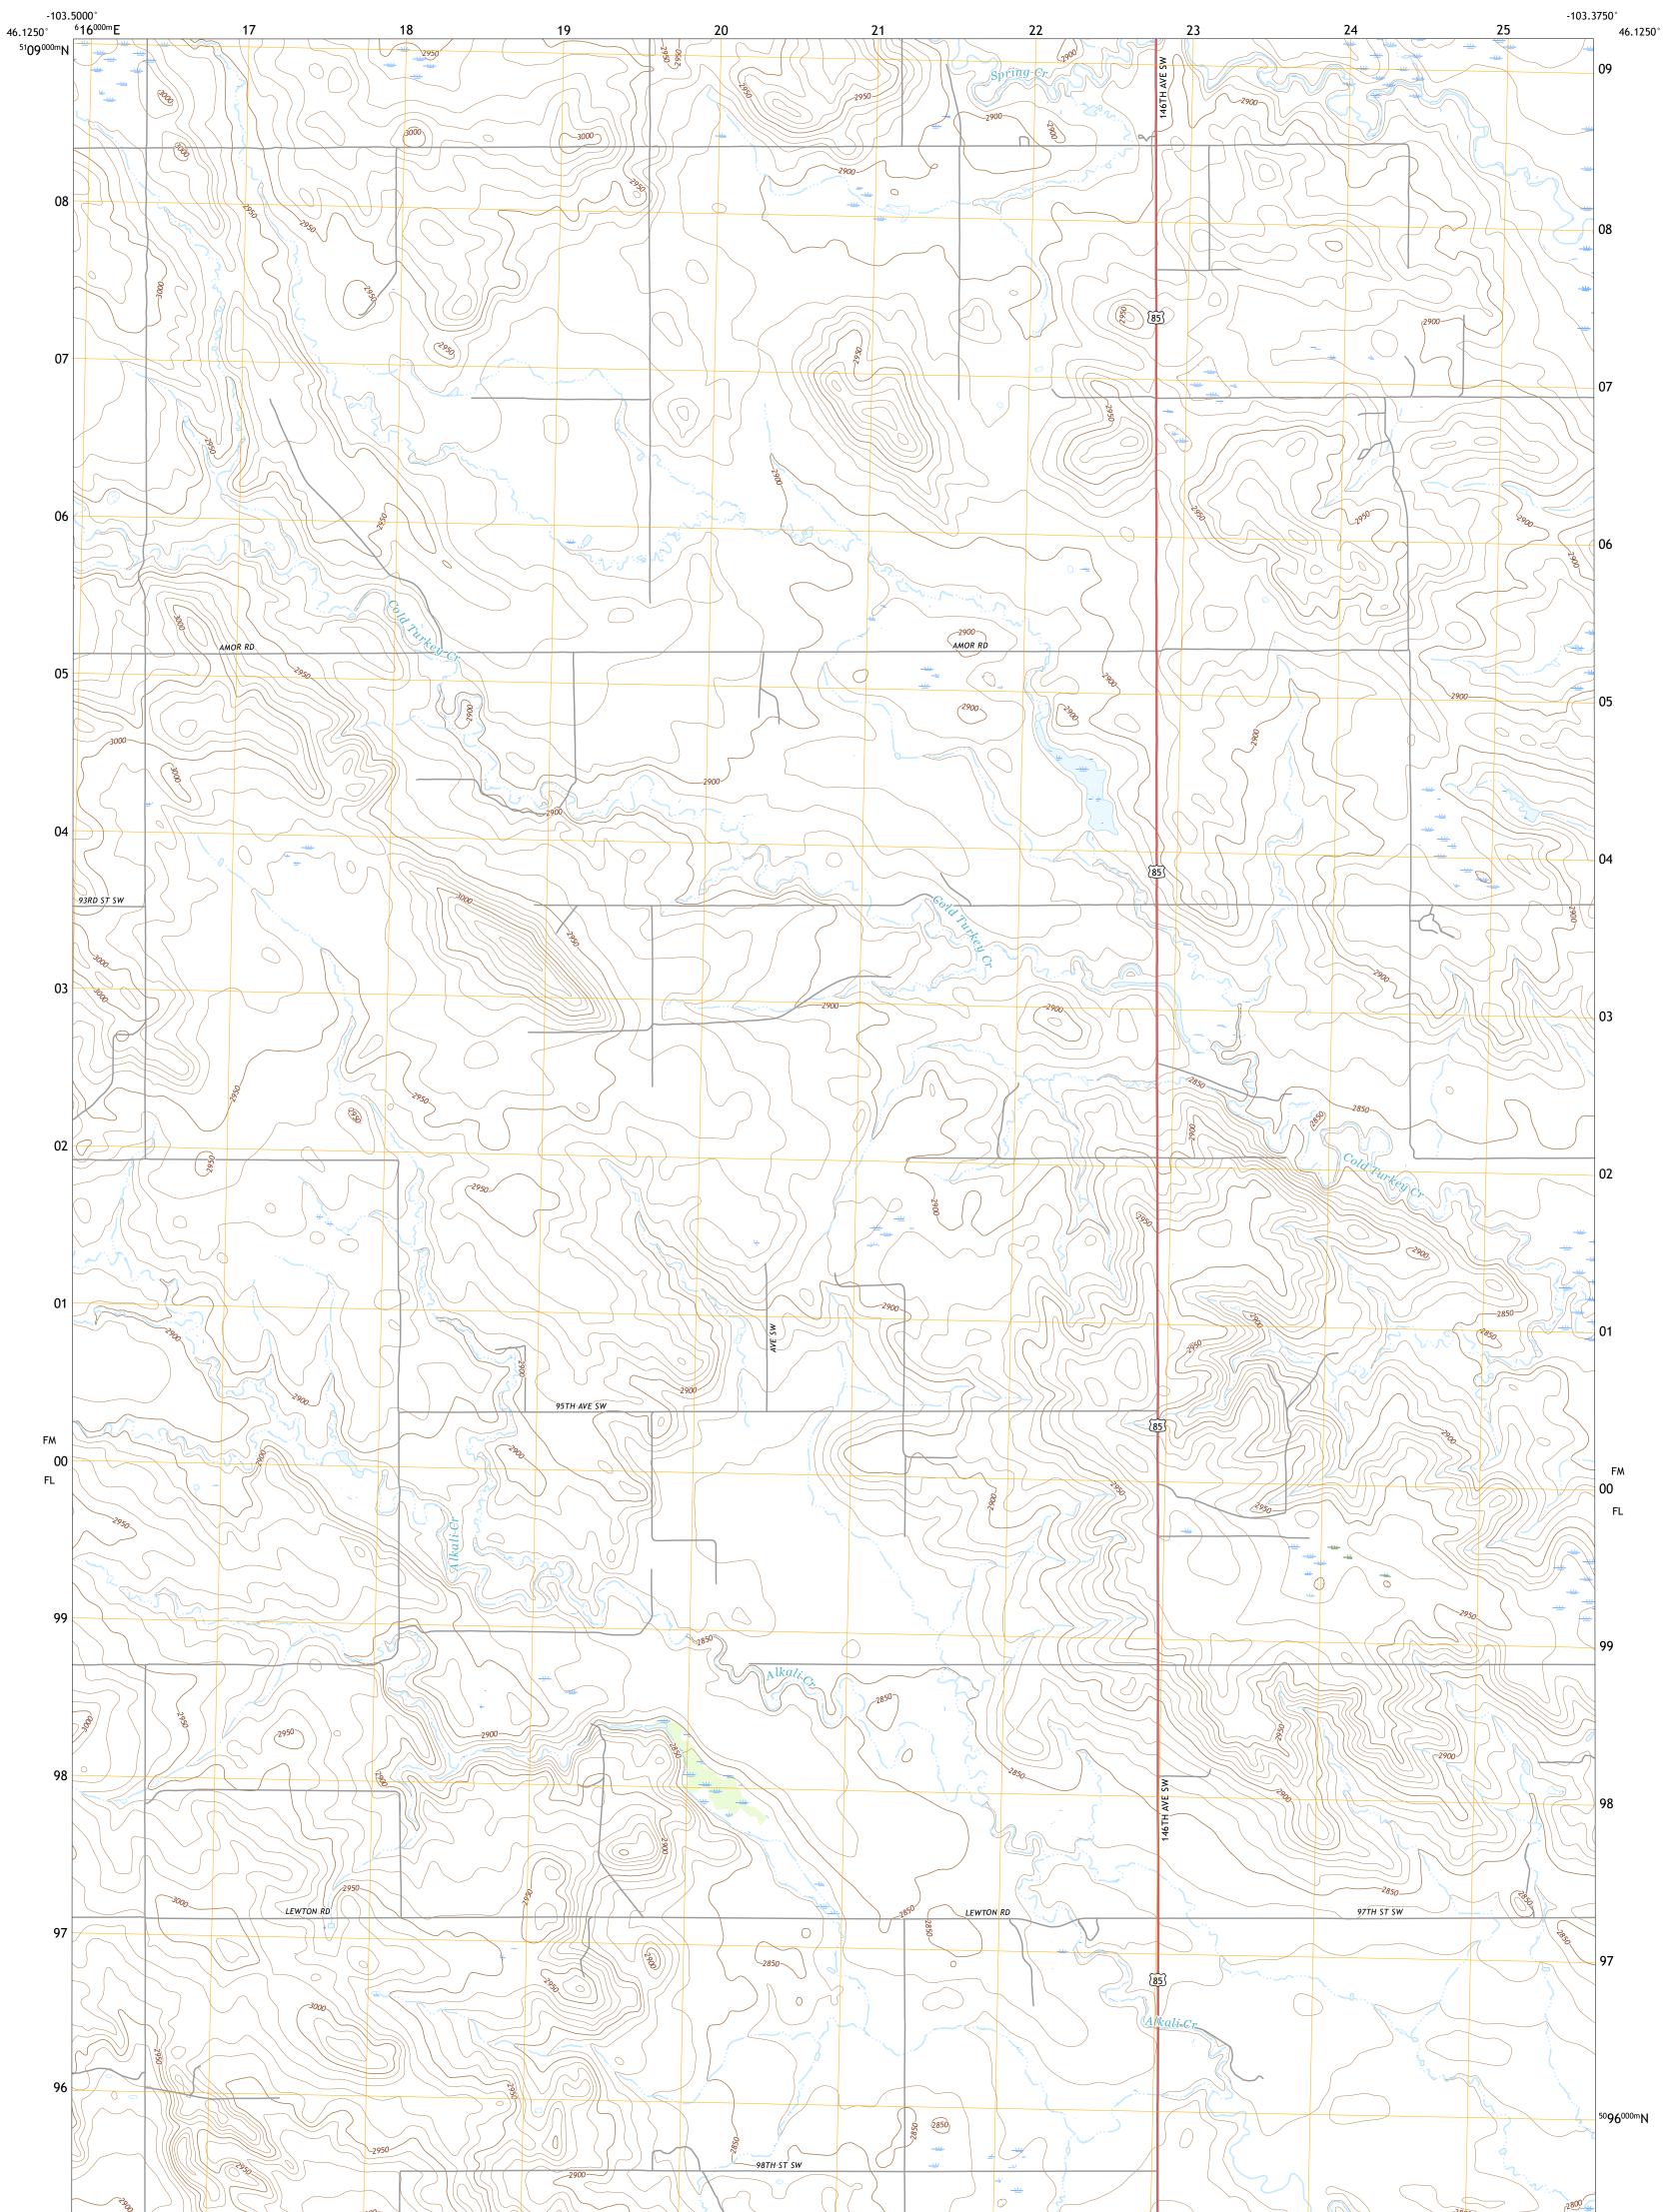

U.S. DEPARTMENT OF THE INTERIOR U.S. GEOLOGICAL SURVEY

BOWMAN SW QUADRANGLE NORTH DAKOTA - BOWMAN COUNTY 7.5-MINUTE SERIES

Produced by the United States Geological Survey North American Datum of 1983 (NAD83) World Geodetic System of 1984 (WGS84). Projection and 1 000-meter grid:Universal Transverse Mercator, Zone 13T This map is not a legal document. Boundaries may be generalized for this map scale. Private lands within government reservations may not be shown. Obtain permission before entering private lands.

Imagery..... Roads...... Names..... .....NAIP, June 2016 - September 2016 U.S. Census Bureau, 2016 .....GNIS, Not Available 

\_\_\_\_

State Route