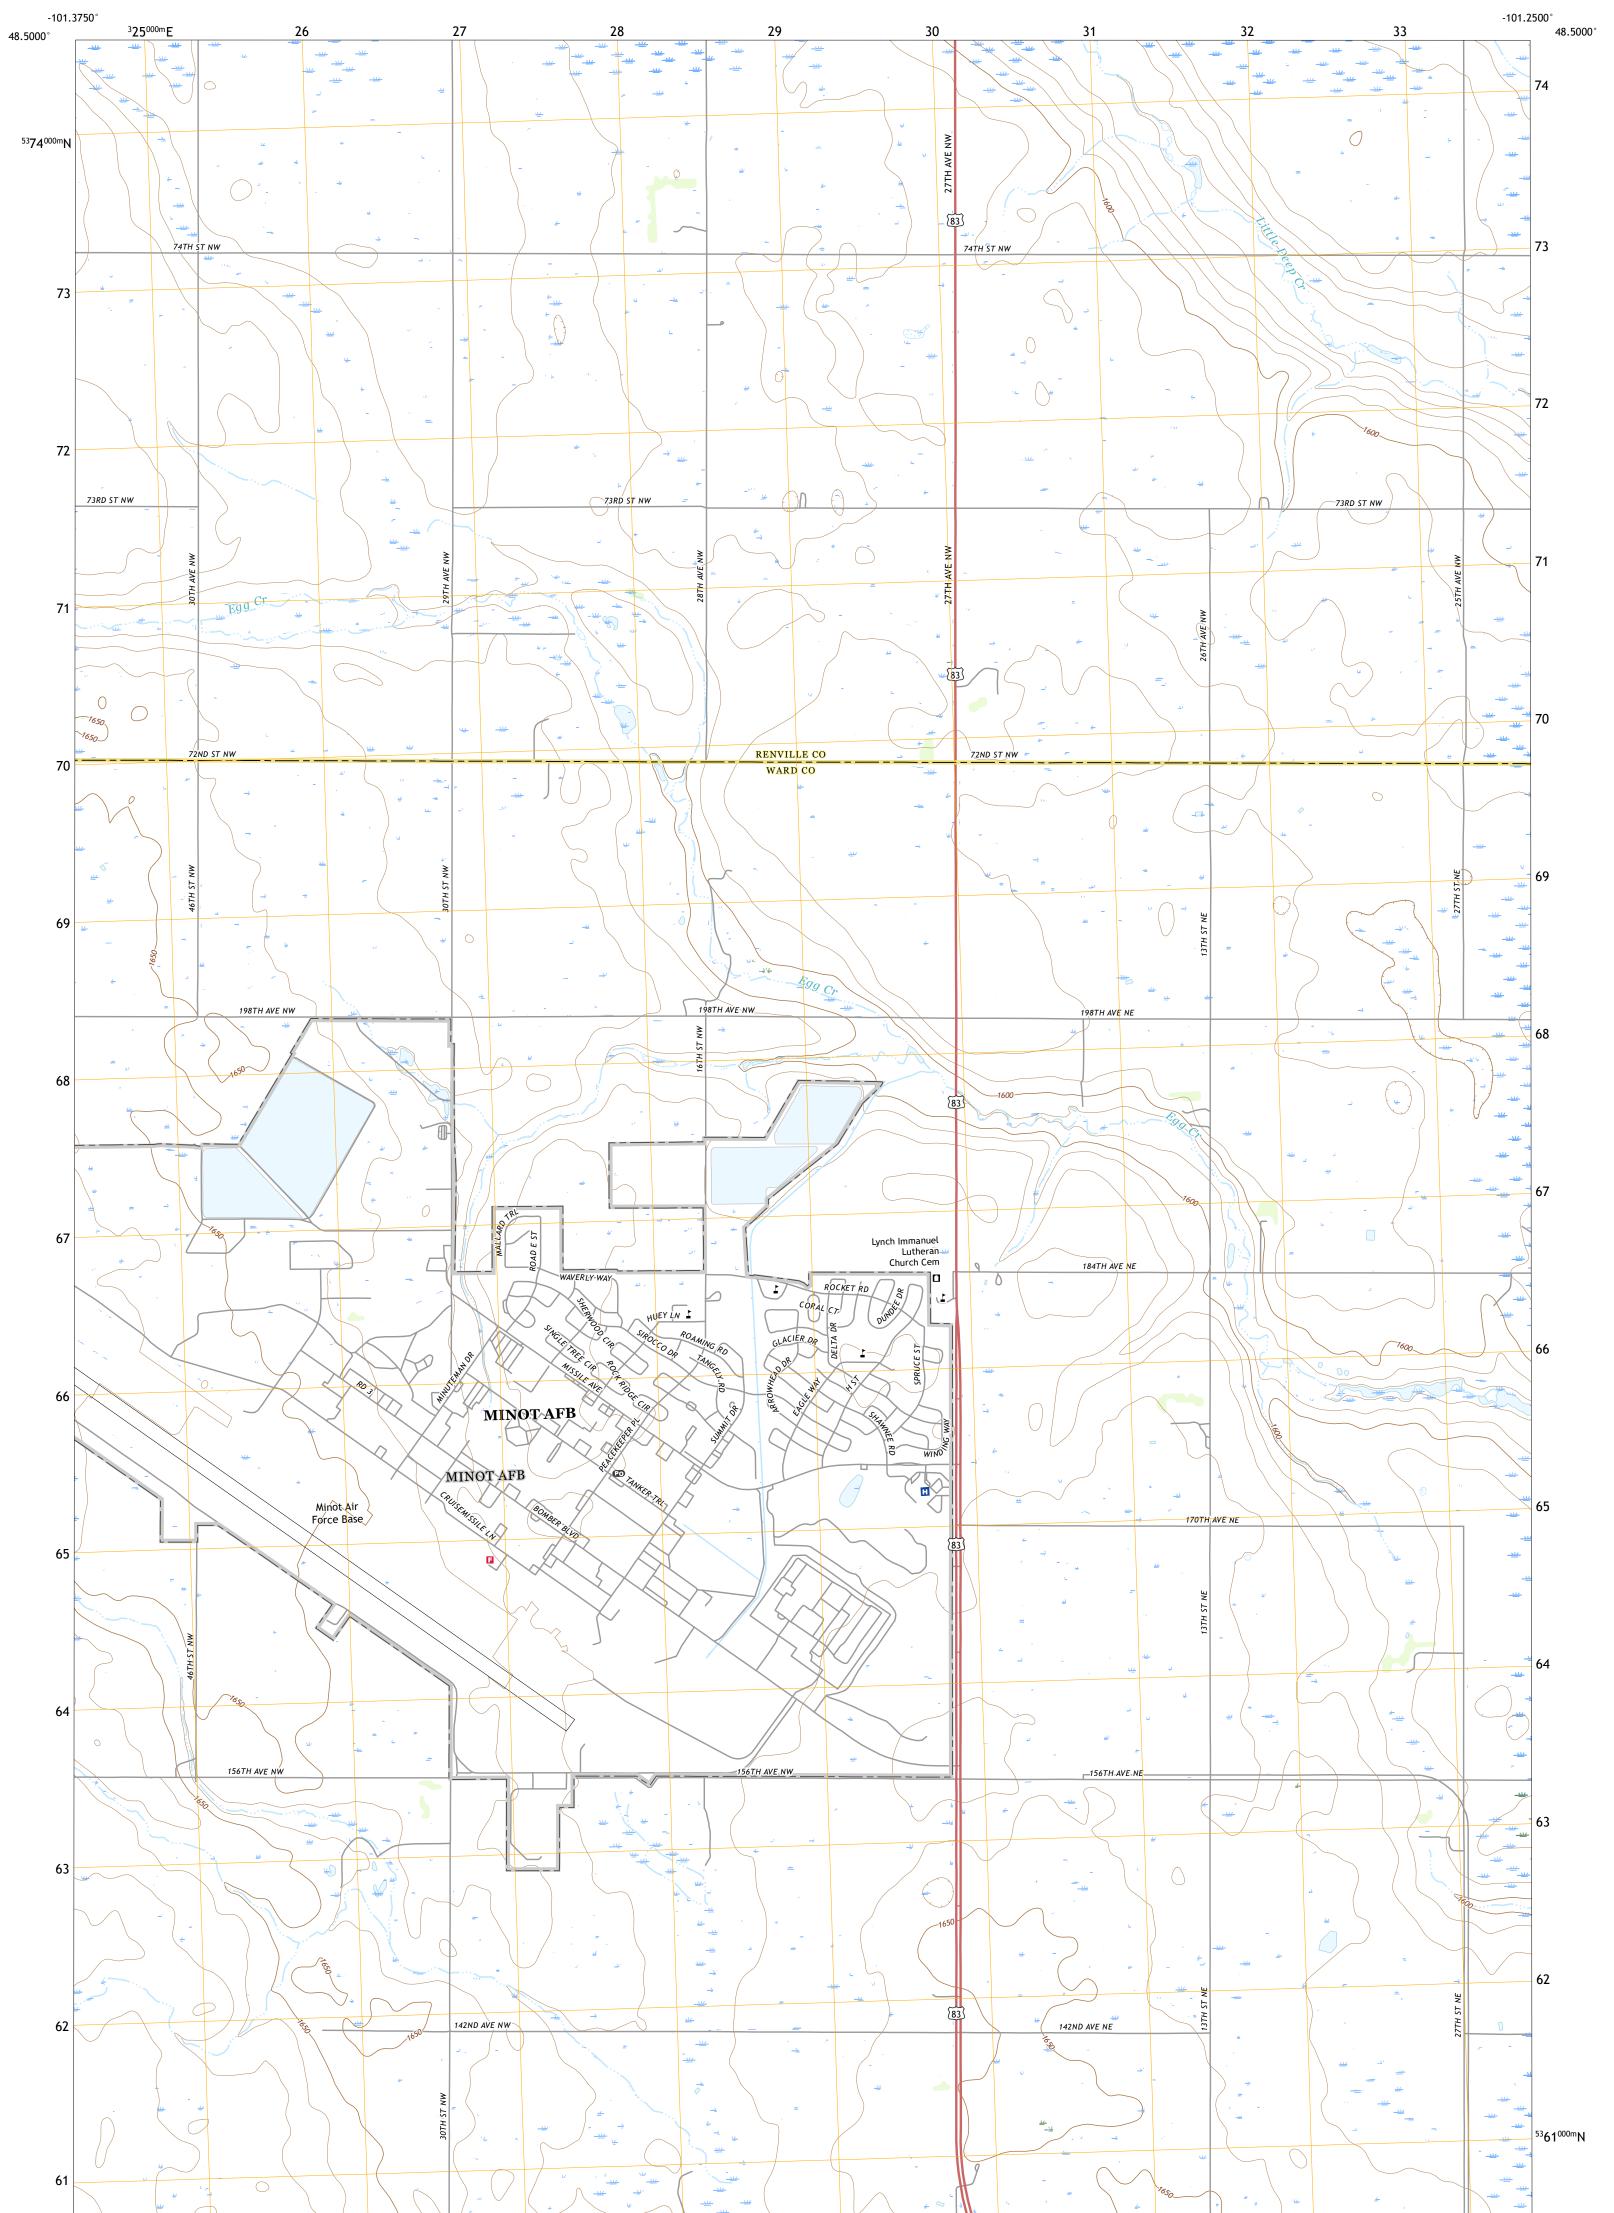

BURLINGTON NE QUADRANGLE NORTH DAKOTA 7.5-MINUTE SERIES

Produced by the United States Geological Survey North American Datum of 1983 (NAD83) World Geodetic System of 1984 (WGS84). Projection and 1 000-meter grid:Universal Transverse Mercator, Zone 14U This map is not a legal document. Boundaries may be generalized for this map scale. Private lands within government reservations may not be shown. Obtain permission before entering private lands.

Imagery......NAIP, June 2016 - September 2016 Roads.......NAIP, June 2016 - September 2016 Names.......GNIS, 2008 - 2020 Hydrography......GNIS, 2008 - 2020 Hydrography......GNIS, 2008 - 2020 Hydrography Dataset, 1899 - 2019 Contours.....National Hydrography Dataset, 2008 Boundaries.....Multiple sources; see metadata file 2018 - 2019 Public Land Survey System......BLM, 2018 Wetlands......BLM, 2018