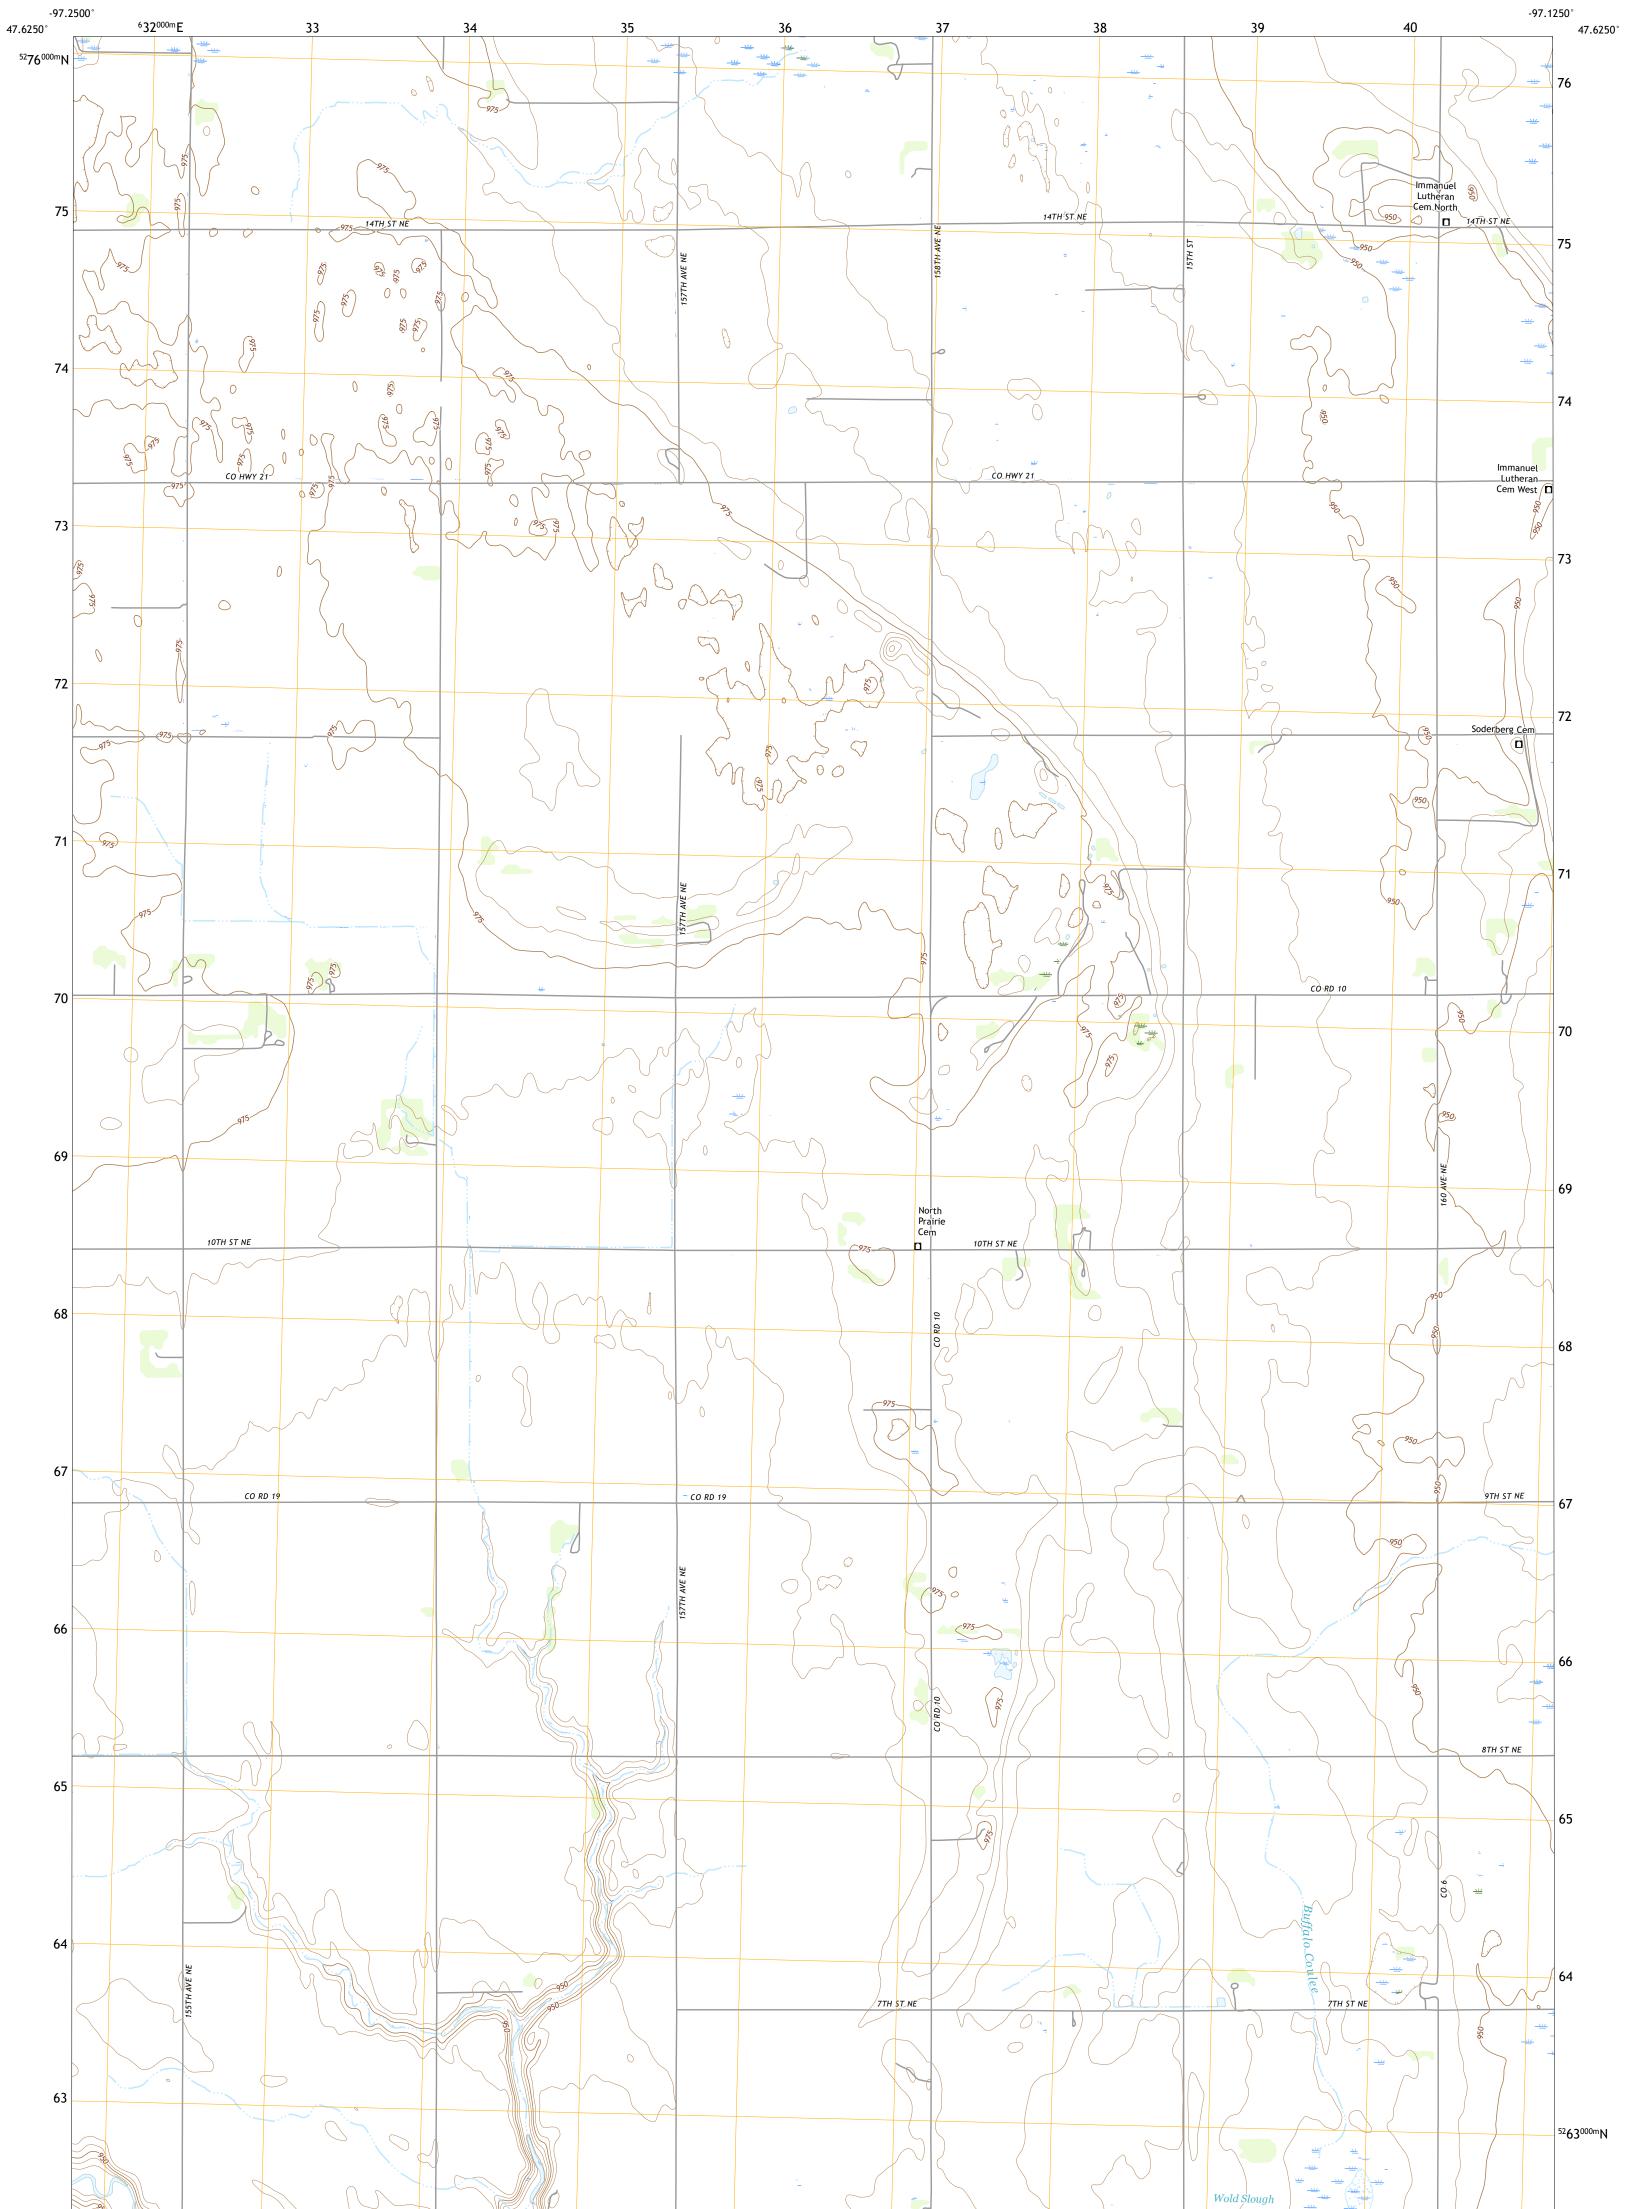

BUXTON SW QUADRANGLE NORTH DAKOTA - TRAILL COUNTY 7.5-MINUTE SERIES

**Produced by the United States Geological Survey** North American Datum of 1983 (NAD83) World Geodetic System of 1984 (WGS84). Projection and 1 000-meter grid:Universal Transverse Mercator, Zone 14T This map is not a legal document. Boundaries may be generalized for this map scale. Private lands within government reservations may not be shown. Obtain permission before entering private lands.

 Imagery......NAIP, June 2016 - September 2016

 Roads......U.S.
 Census
 Bureau,
 2016

 Names......GNIS, 1980 - 2018

 Hydrography.....National Hydrography Dataset,
 2004 - 2018

 Contours.....National Elevation Dataset,
 2011

 Boundaries.....Multiple sources;
 see metadata file
 2018 - 2019

 Public Land Survey System......BLM,
 2018

 Wetlands......FWS National Wetlands Inventory
 1979 - 1981