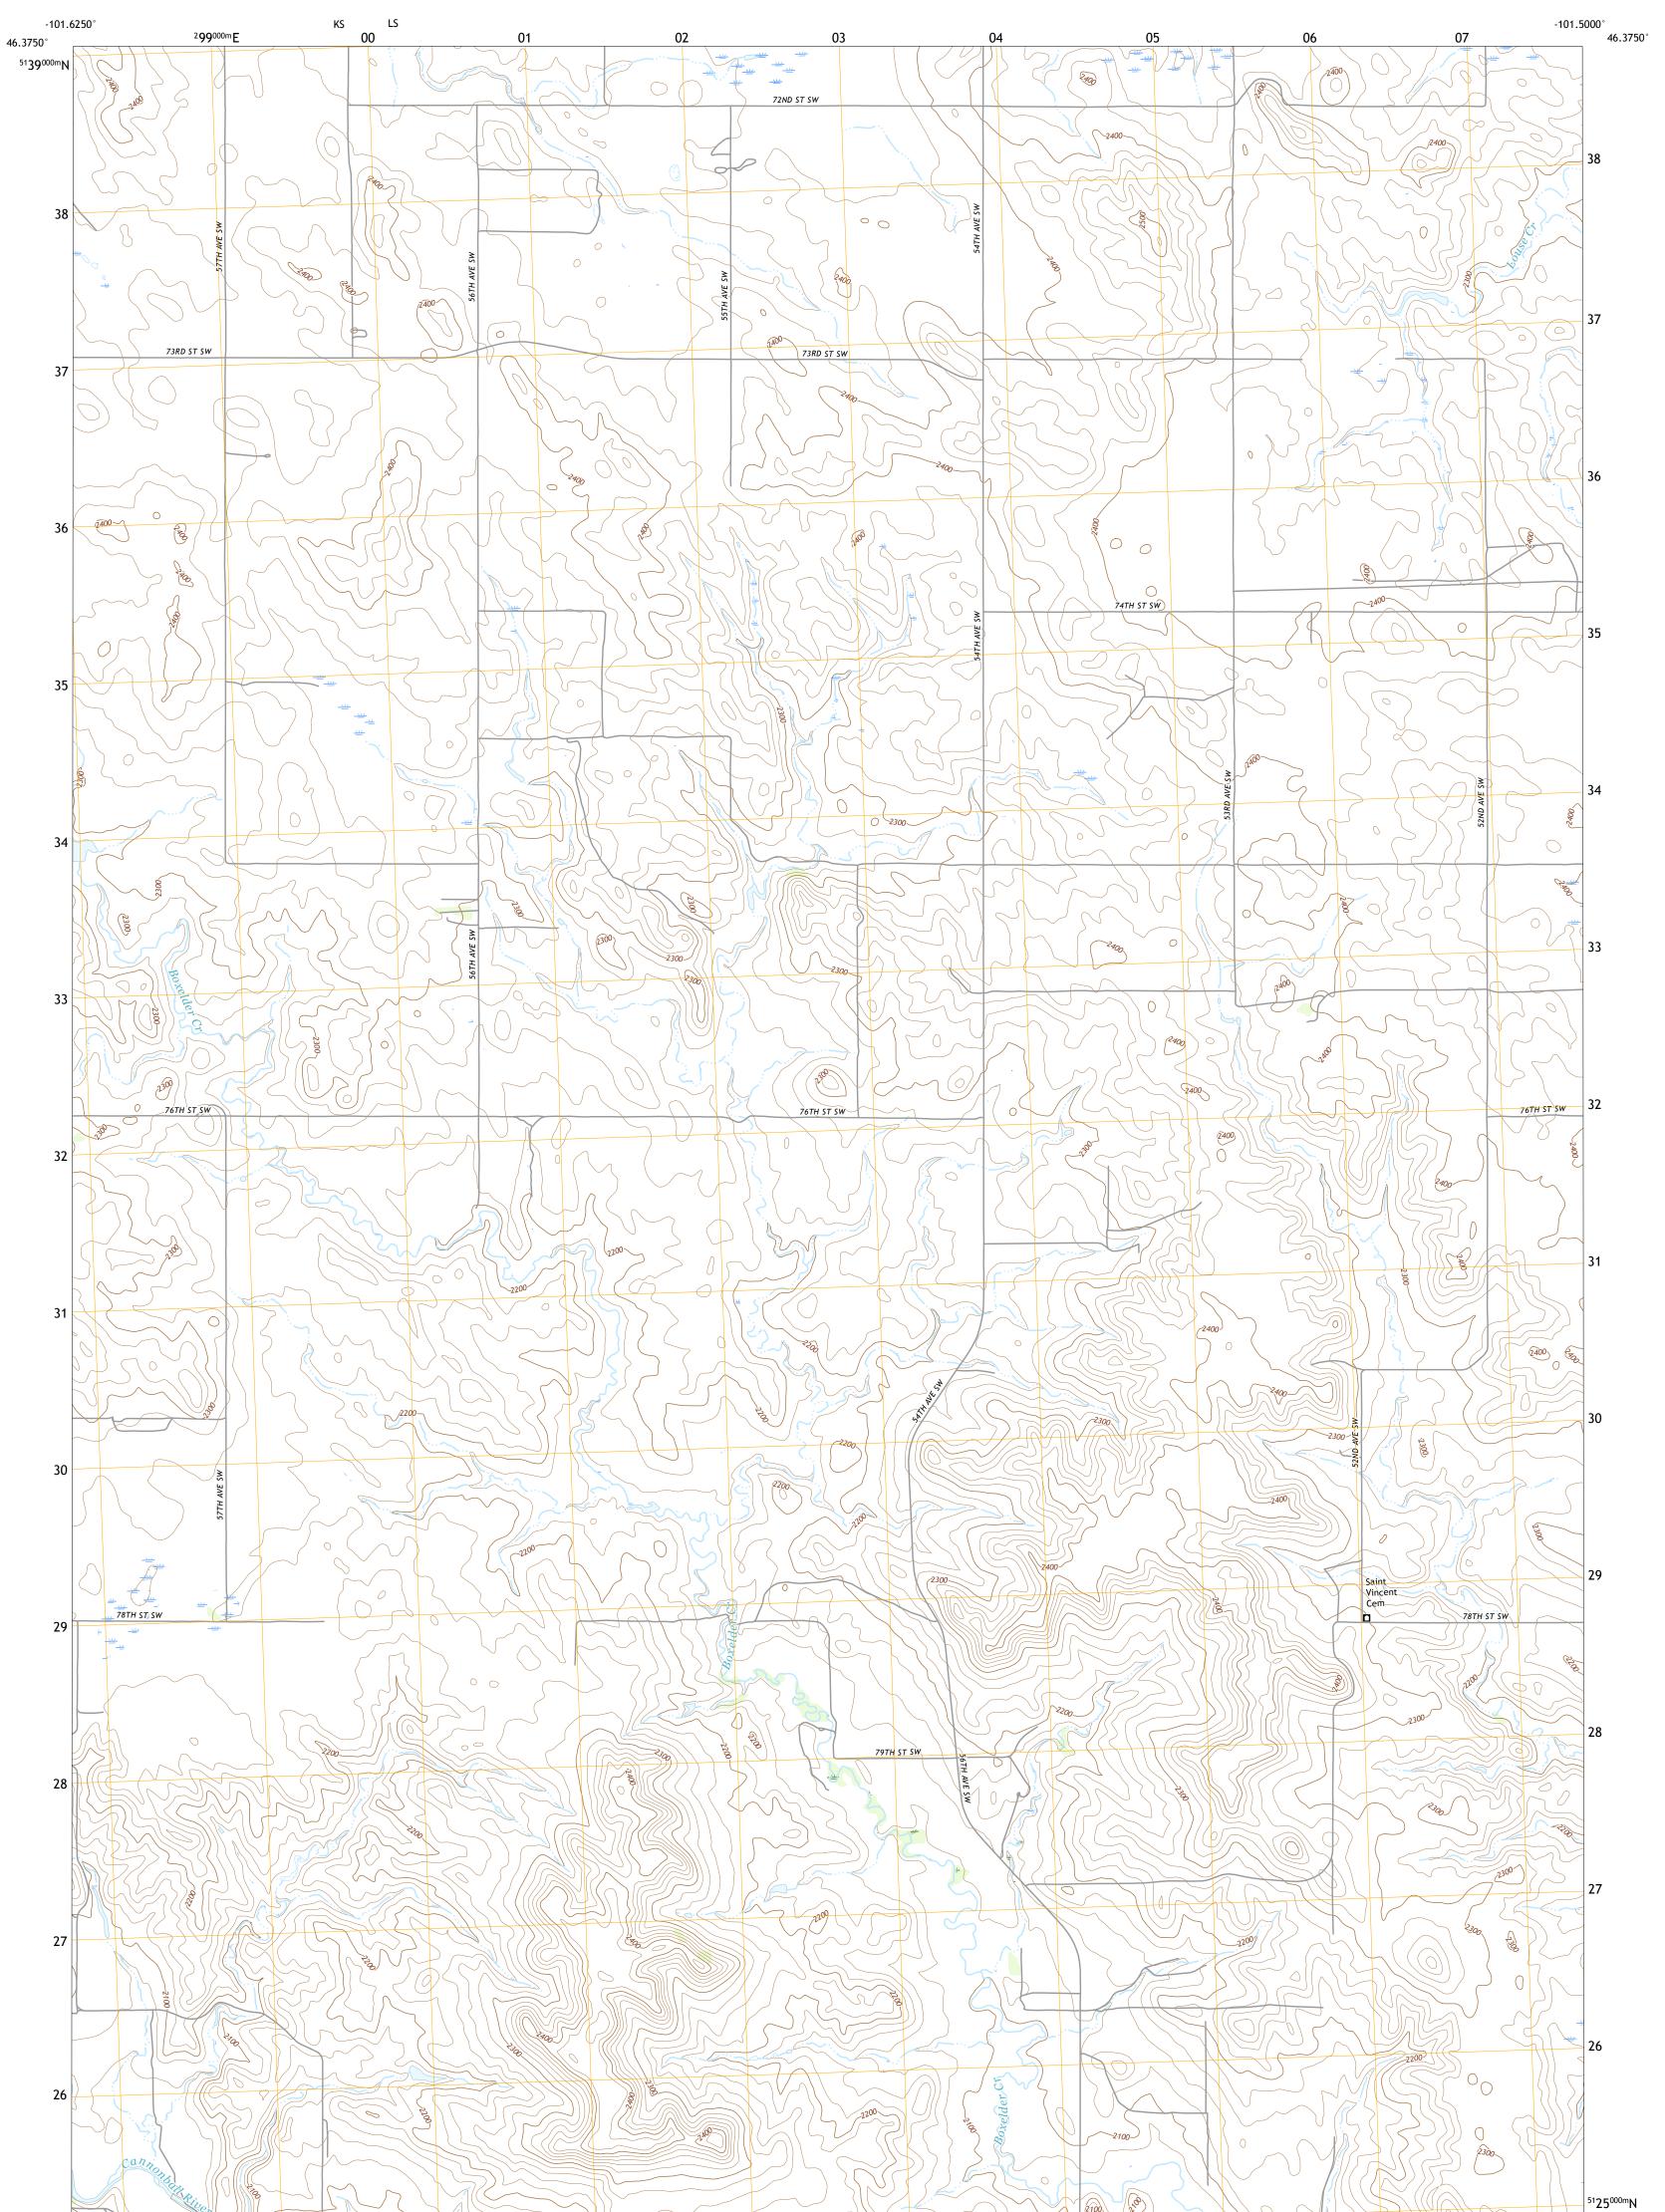

## U.S. DEPARTMENT OF THE INTERIOR U.S. GEOLOGICAL SURVEY

CARSON SE QUADRANGLE NORTH DAKOTA - GRANT COUNTY 7.5-MINUTE SERIES

Produced by the United States Geological Survey North American Datum of 1983 (NAD83) World Geodetic System of 1984 (WGS84). Projection and 1 000-meter grid:Universal Transverse Mercator, Zone 14T This map is not a legal document. Boundaries may be generalized for this map scale. Private lands within government reservations may not be shown. Obtain permission before entering private lands.

Imagery......NAIP, September 2015 - December 2015 Roads......GNIS, 1980 - 2017 Hydrography.....National Hydrography Dataset, 2005 - 2011 Contours.....National Elevation Dataset, 2009 Boundaries.....Multiple sources; see metadata file 2014 - 2016 Public Land Survey System......BLM, 2016 Wetlands......BLM, 2016