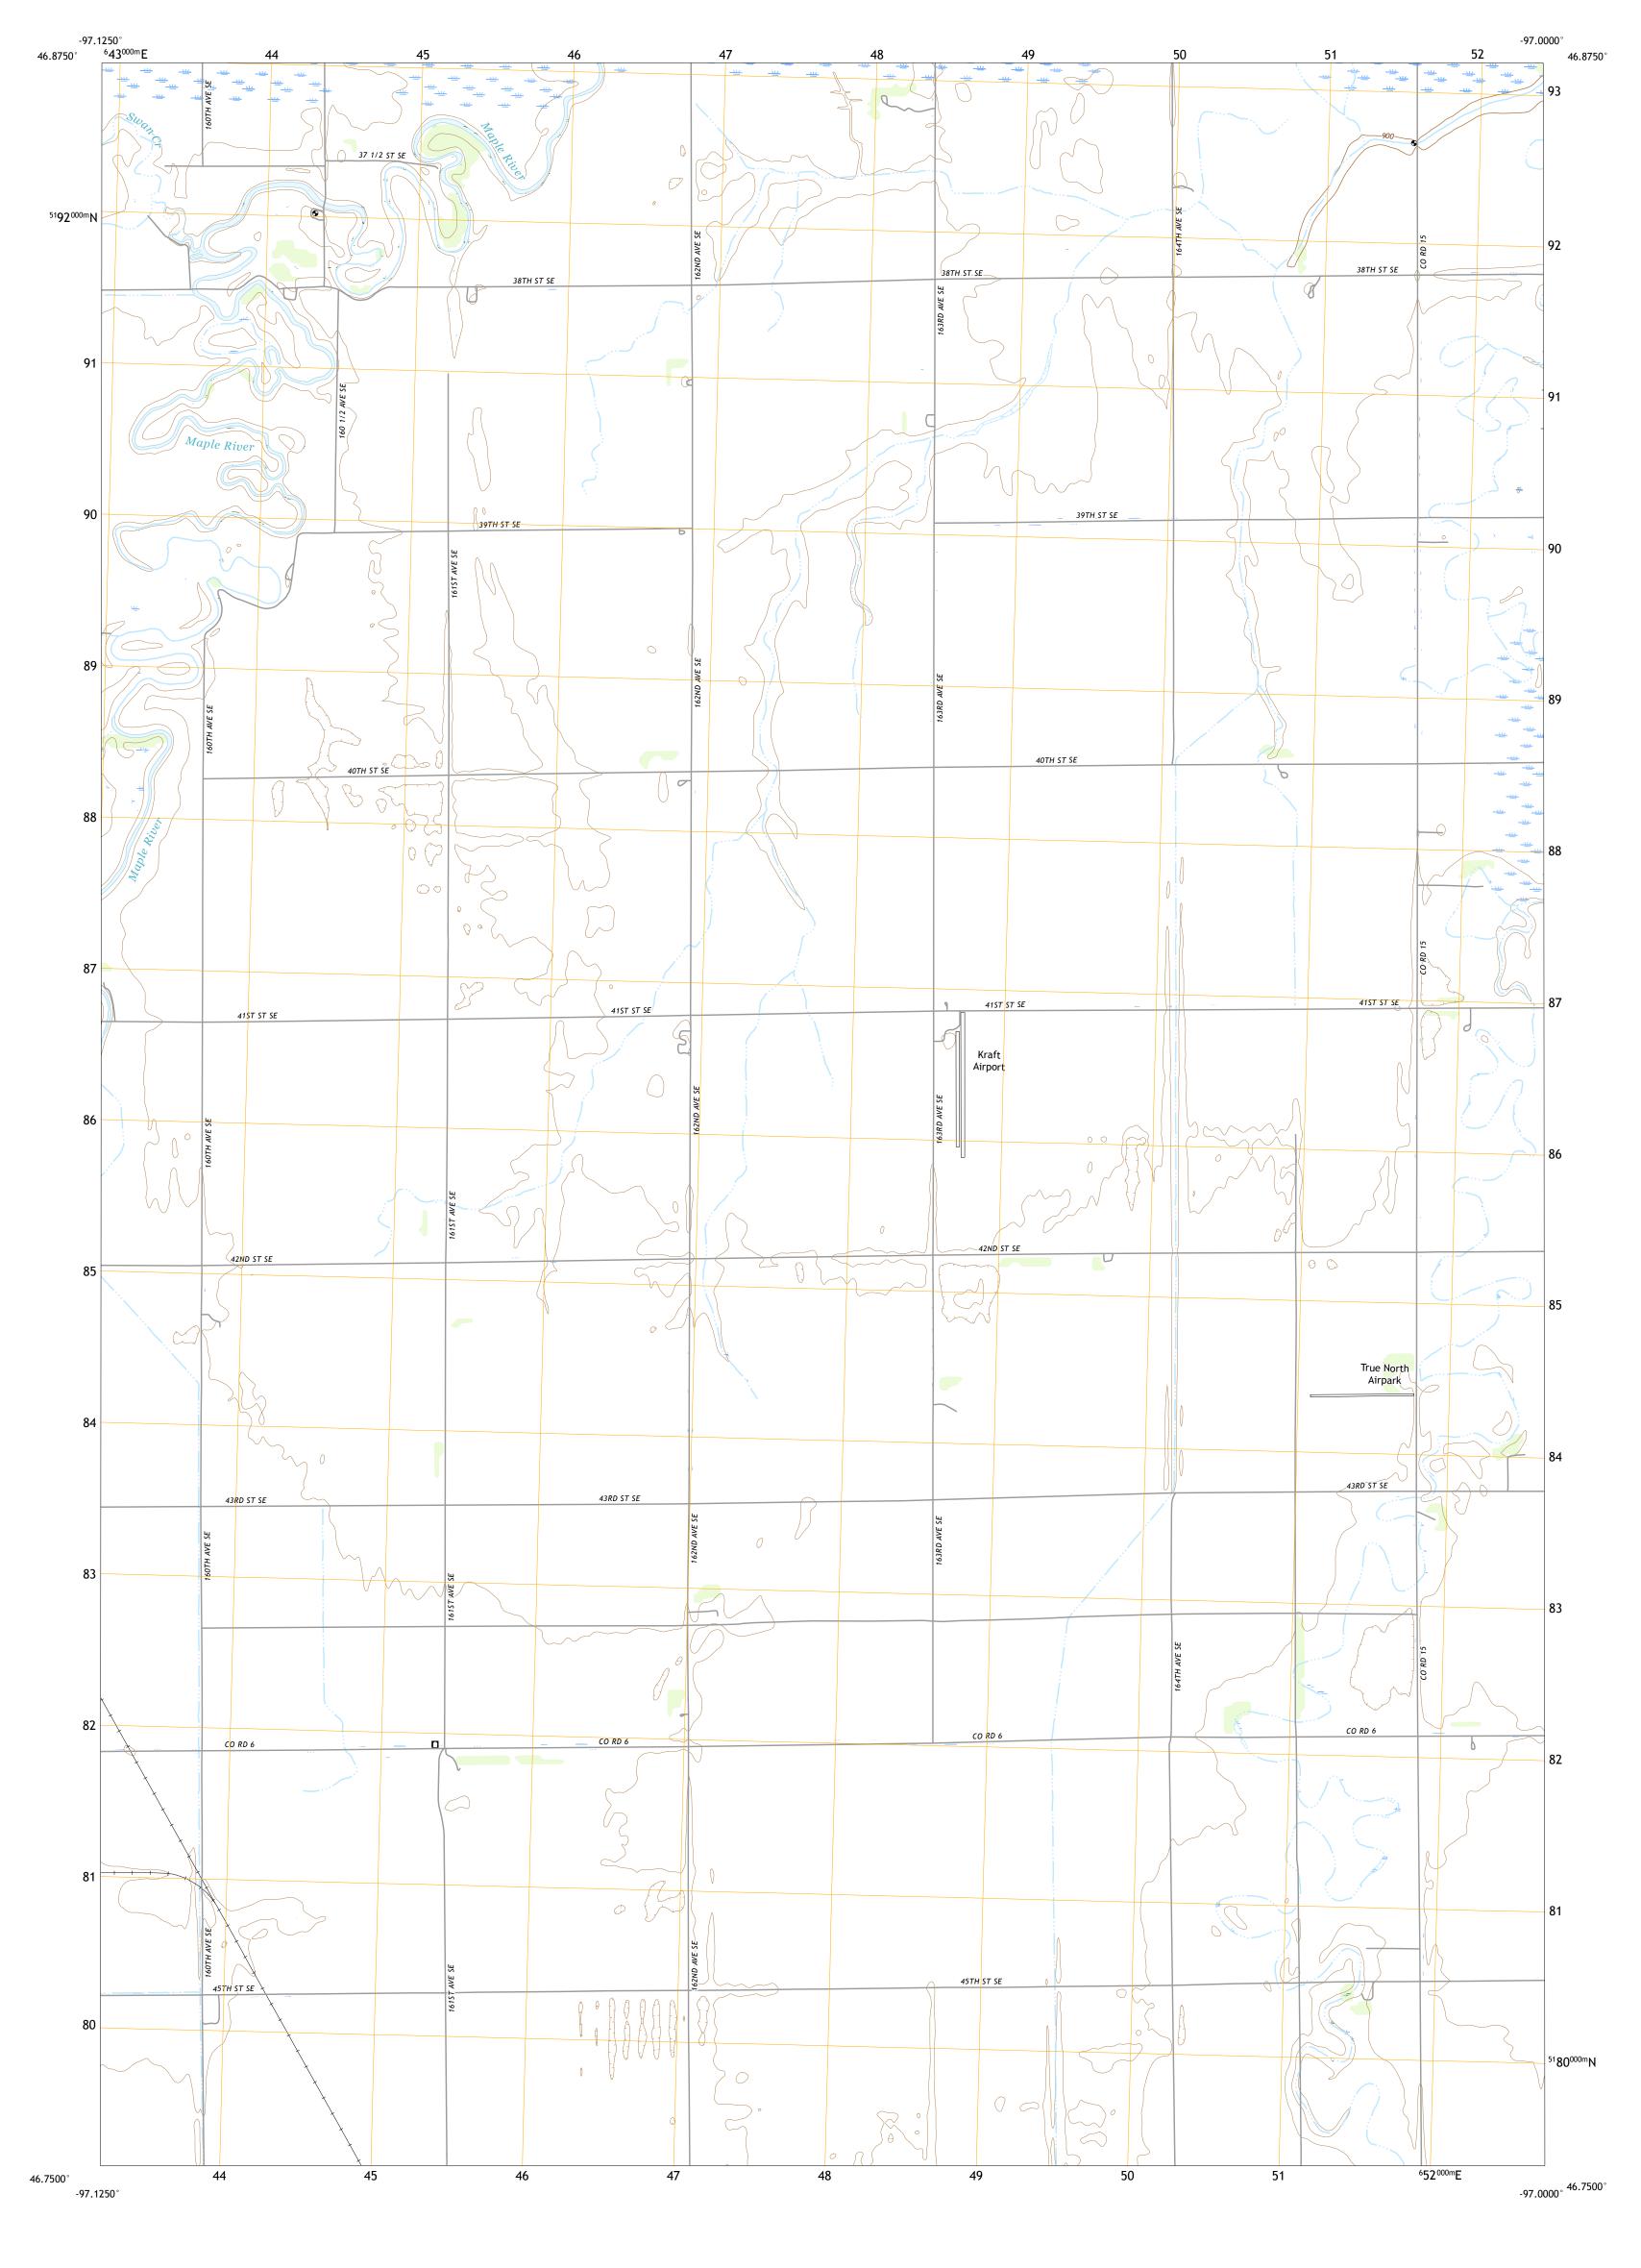

Produced by the United States Geological Survey

generalized for this map scale. Private lands within government reservations may not be shown. Obtain permission before

North American Datum of 1983 (NAD83) World Geodetic System of 1984 (WGS84). Projection and 1 000-meter grid:Universal Transverse Mercator, Zone 14T

This map is not a legal document. Boundaries may be

entering private lands.

PS

Grid Zone Designation 14T

This map was produced to conform with the National Geospatial Program US Topo Product Standard, 2011. A metadata file associated with this product is draft version 0.6.18