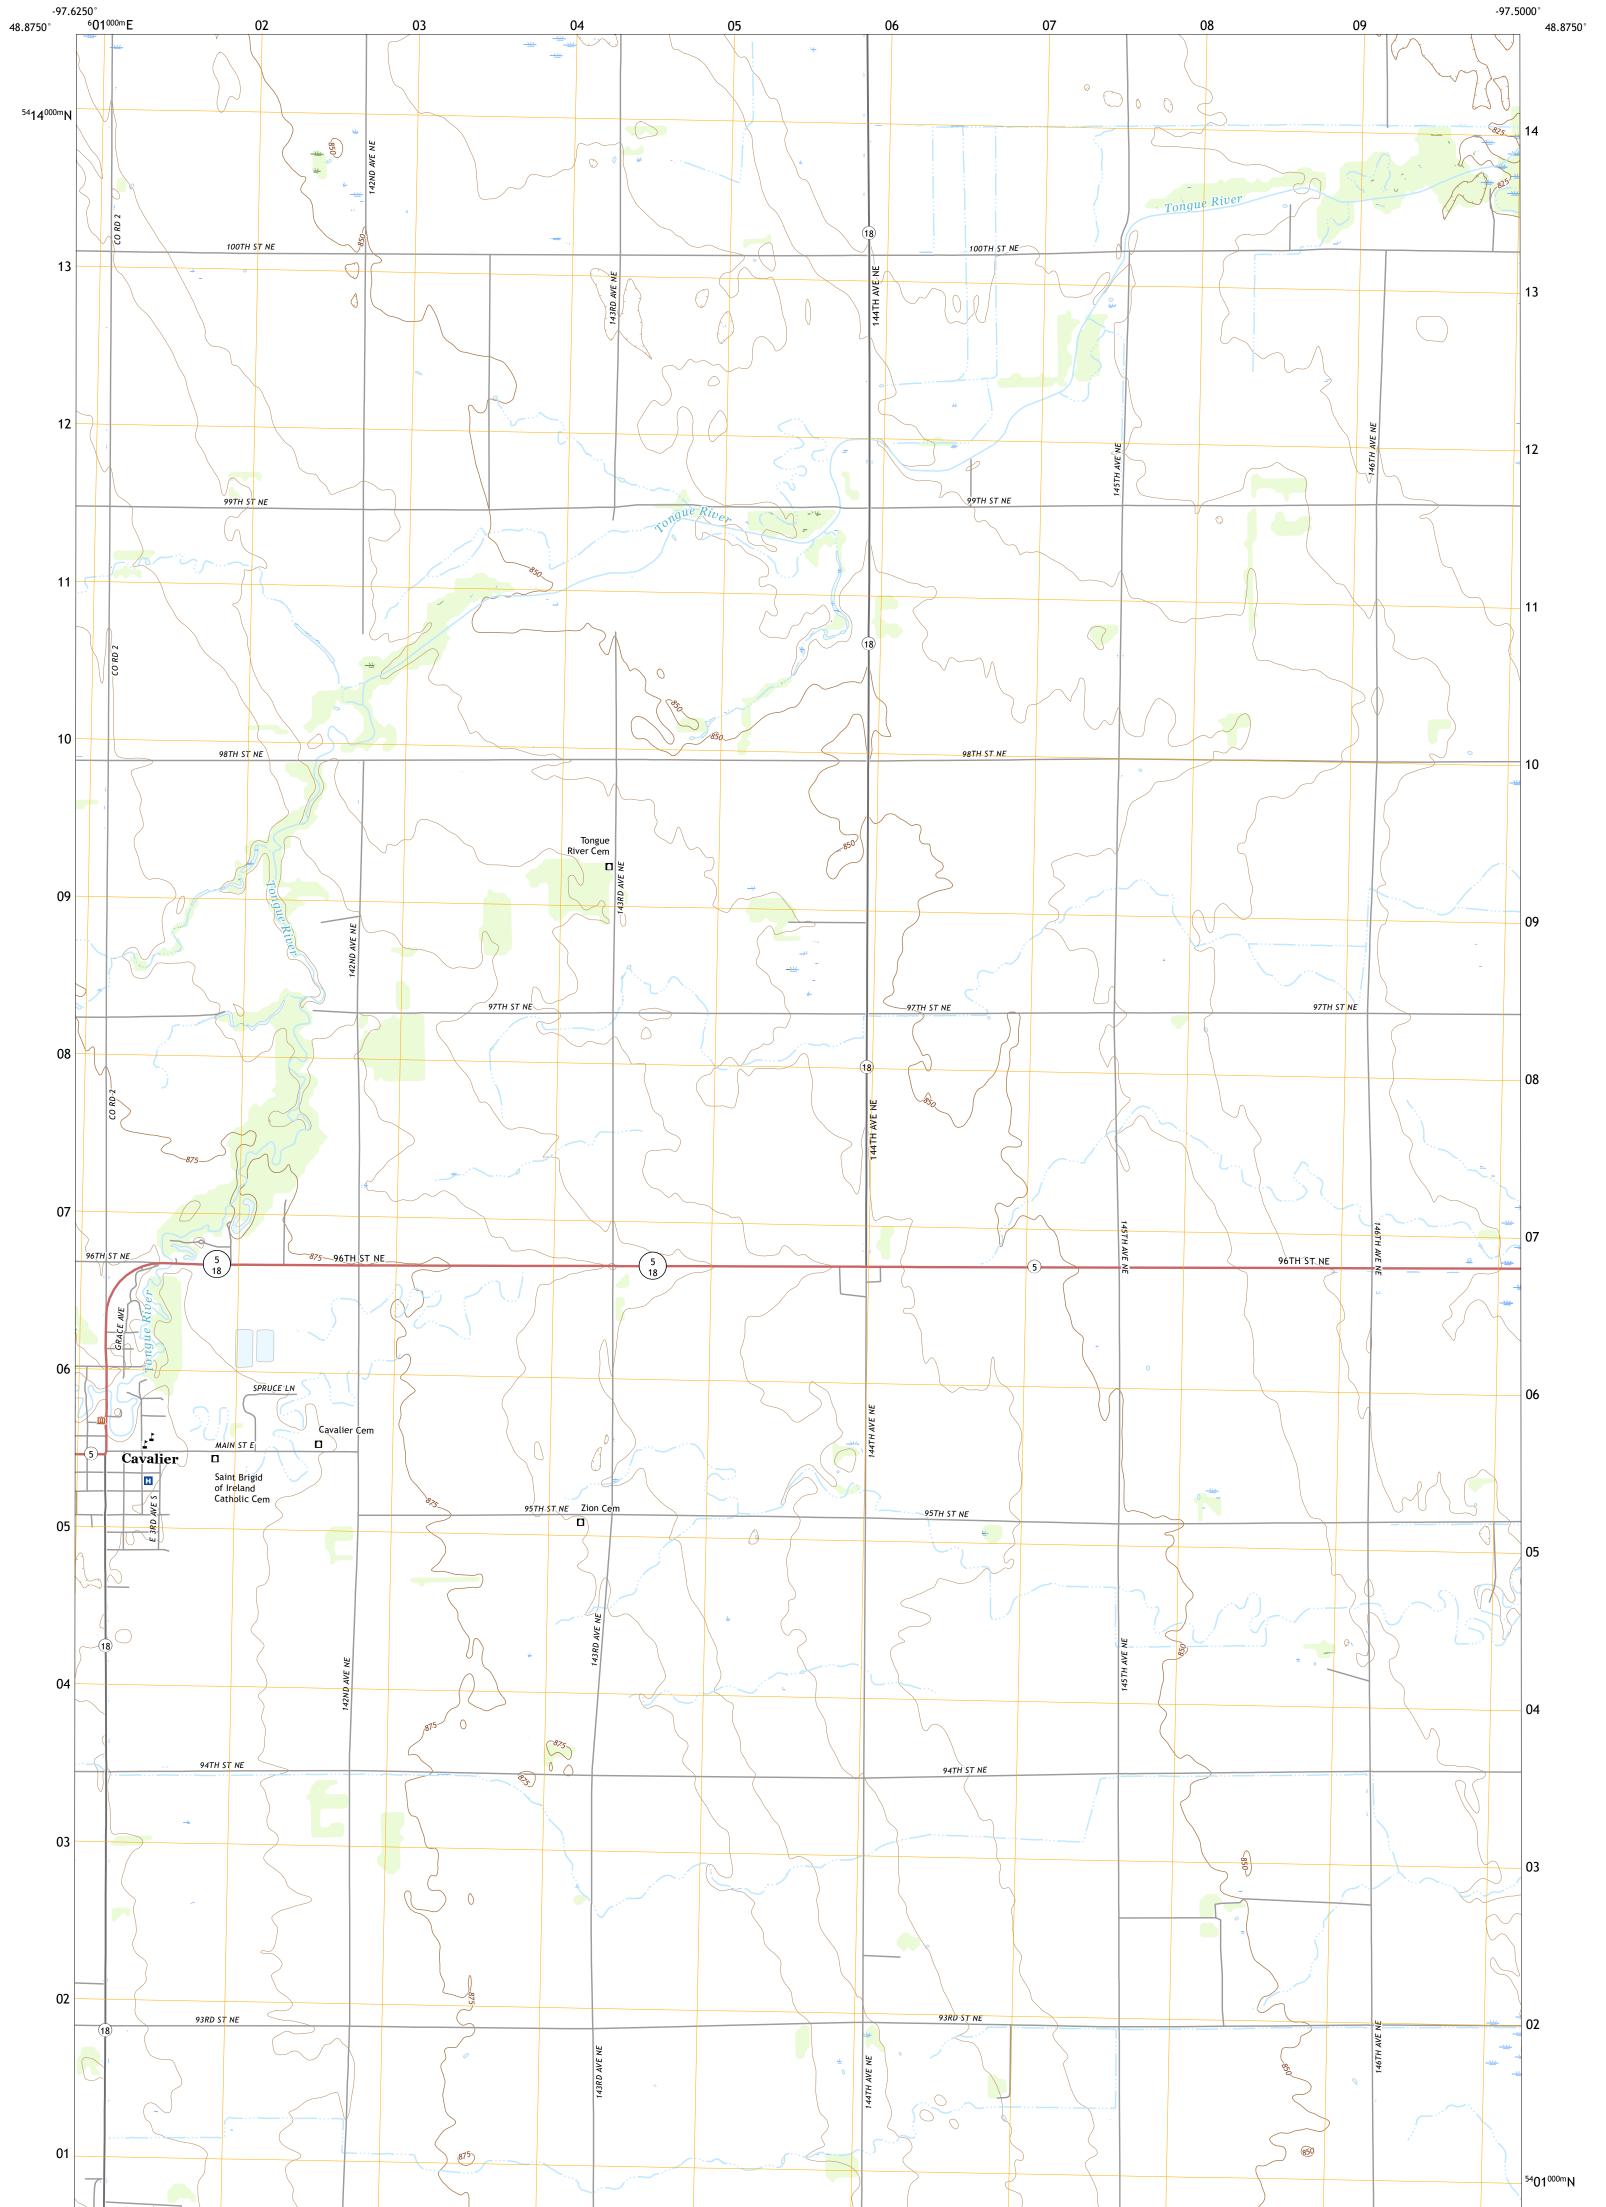

CAVALIER QUADRANGLE NORTH DAKOTA - PEMBINA COUNTY 7.5-MINUTE SERIES

Produced by the United States Geological Survey North American Datum of 1983 (NAD83) World Geodetic System of 1984 (WGS84). Projection and 1 000-meter grid:Universal Transverse Mercator, Zone 14U This map is not a legal document. Boundaries may be generalized for this map scale. Private lands within government reservations may not be shown. Obtain permission before entering private lands.

Imagery......NAIP, August 2016 - September 2016Roads......NAIP, August 2016 - September 2016Names......GNIS, 1980 - 2020Hydrography.....National Hydrography Dataset, 1899 - 2018Contours.....National Elevation Dataset, 2011Boundaries.....Multiple sources; see metadata file 2018 - 2019Public Land Survey System......BLM, 2018Wetlands.....FWS National Wetlands Inventory 1979