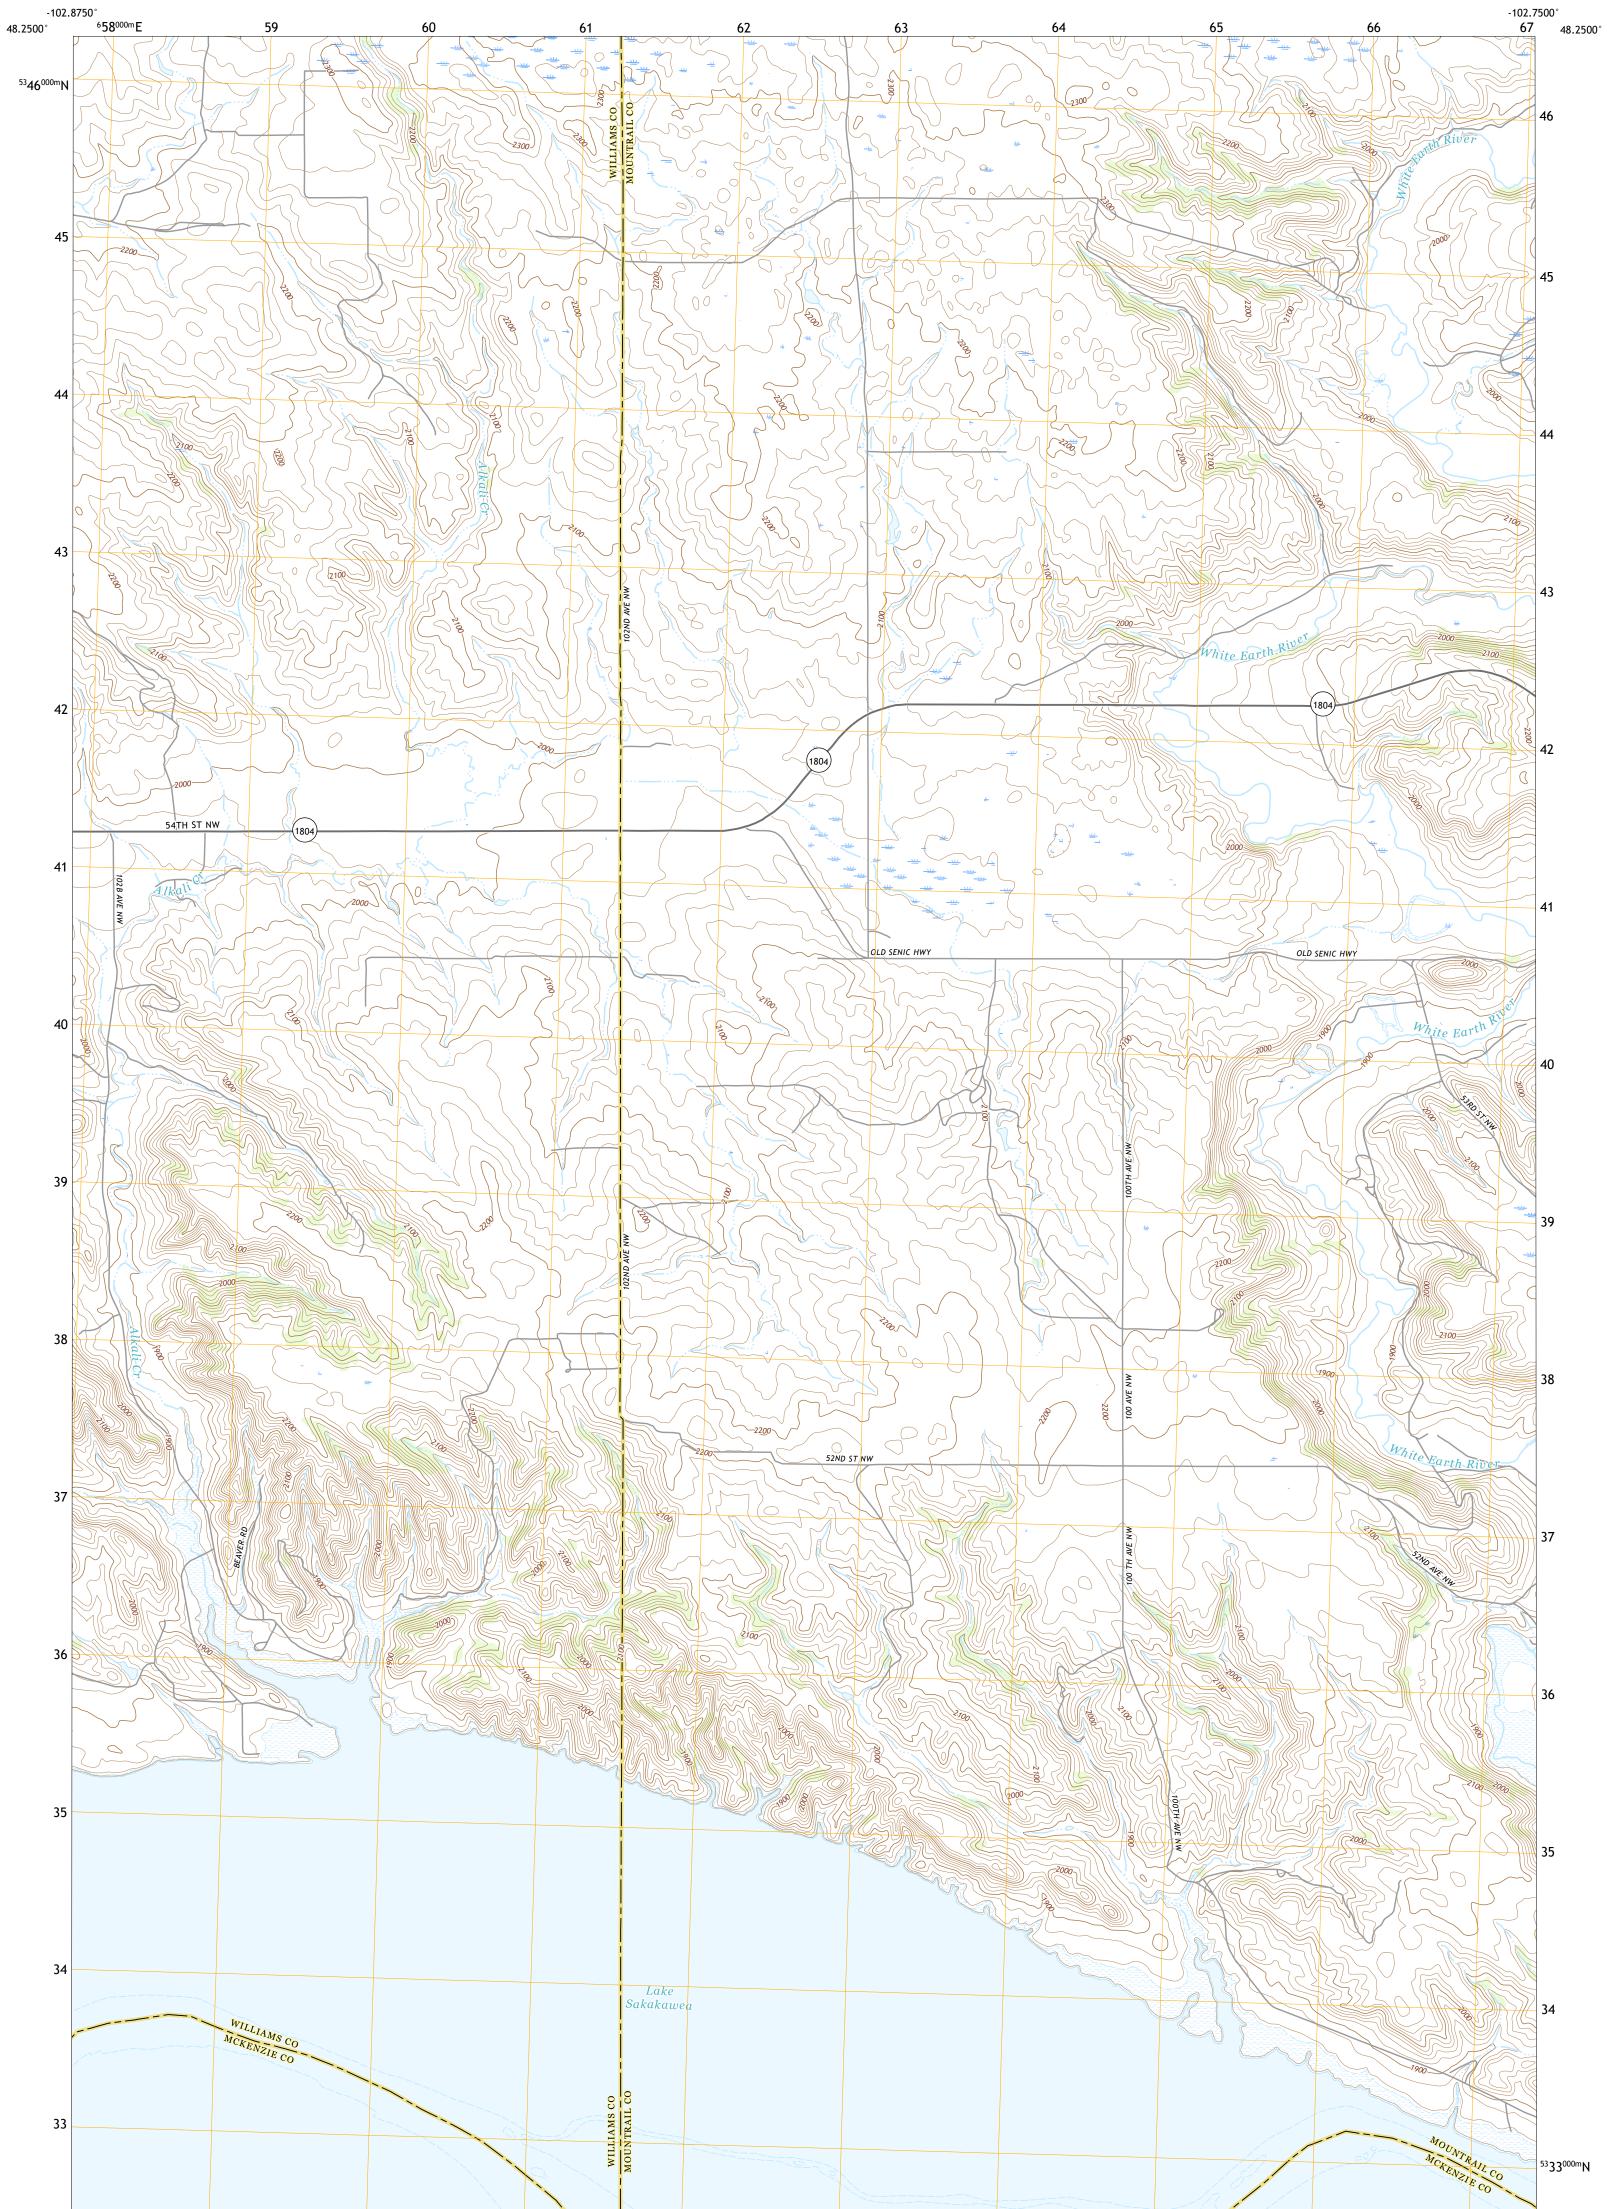

CHARLSON NE QUADRANGLE NORTH DAKOTA 7.5-MINUTE SERIES

Produced by the United States Geological Survey North American Datum of 1983 (NAD83) World Geodetic System of 1984 (WGS84). Projection and 1 000-meter grid:Universal Transverse Mercator, Zone 13U This map is not a legal document. Boundaries may be generalized for this map scale. Private lands within government reservations may not be shown. Obtain permission before entering private lands.

Imagery......NAIP, July 2016 - September 2016 Roads.......NAIP, July 2016 - September 2016 Names.......GNIS, 1992 - 2019 Hydrography......GNIS, 1992 - 2020 Contours.....National Hydrography Dataset, 1899 - 2020 Contours.....National Elevation Dataset, 2007 Boundaries.....Multiple sources; see metadata file 2018 - 2019 Public Land Survey System......BLM, 2018 Wetlands......FWS National Wetlands Inventory 1982 - 1983