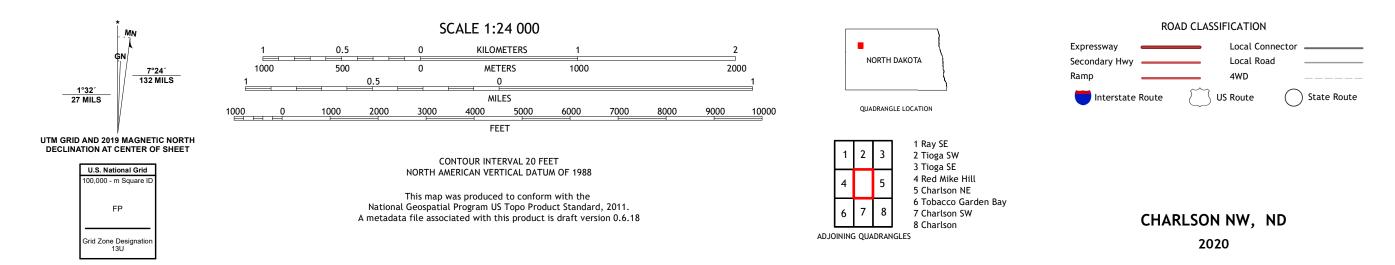

CHARLSON NW QUADRANGLE NORTH DAKOTA 7.5-MINUTE SERIES

Produced by the United States Geological Survey North American Datum of 1983 (NAD83) World Geodetic System of 1984 (WGS84). Projection and 1 000-meter grid:Universal Transverse Mercator, Zone 13U This map is not a legal document. Boundaries may be generalized for this map scale. Private lands within government reservations may not be shown. Obtain permission before entering private lands.

Imagery......NAIP, July 2016 - September 2016 Roads.......NAIP, July 2016 - September 2016 Names.......GNIS, 1980 - 2019 Hydrography......GNIS, 1980 - 2019 Contours.....National Hydrography Dataset, 1899 - 2020 Contours.....National Elevation Dataset, 2005 - 2007 Boundaries.....Multiple sources; see metadata file 2018 - 2019 Public Land Survey System......BLM, 2018 Wetlands......BLM, 2018