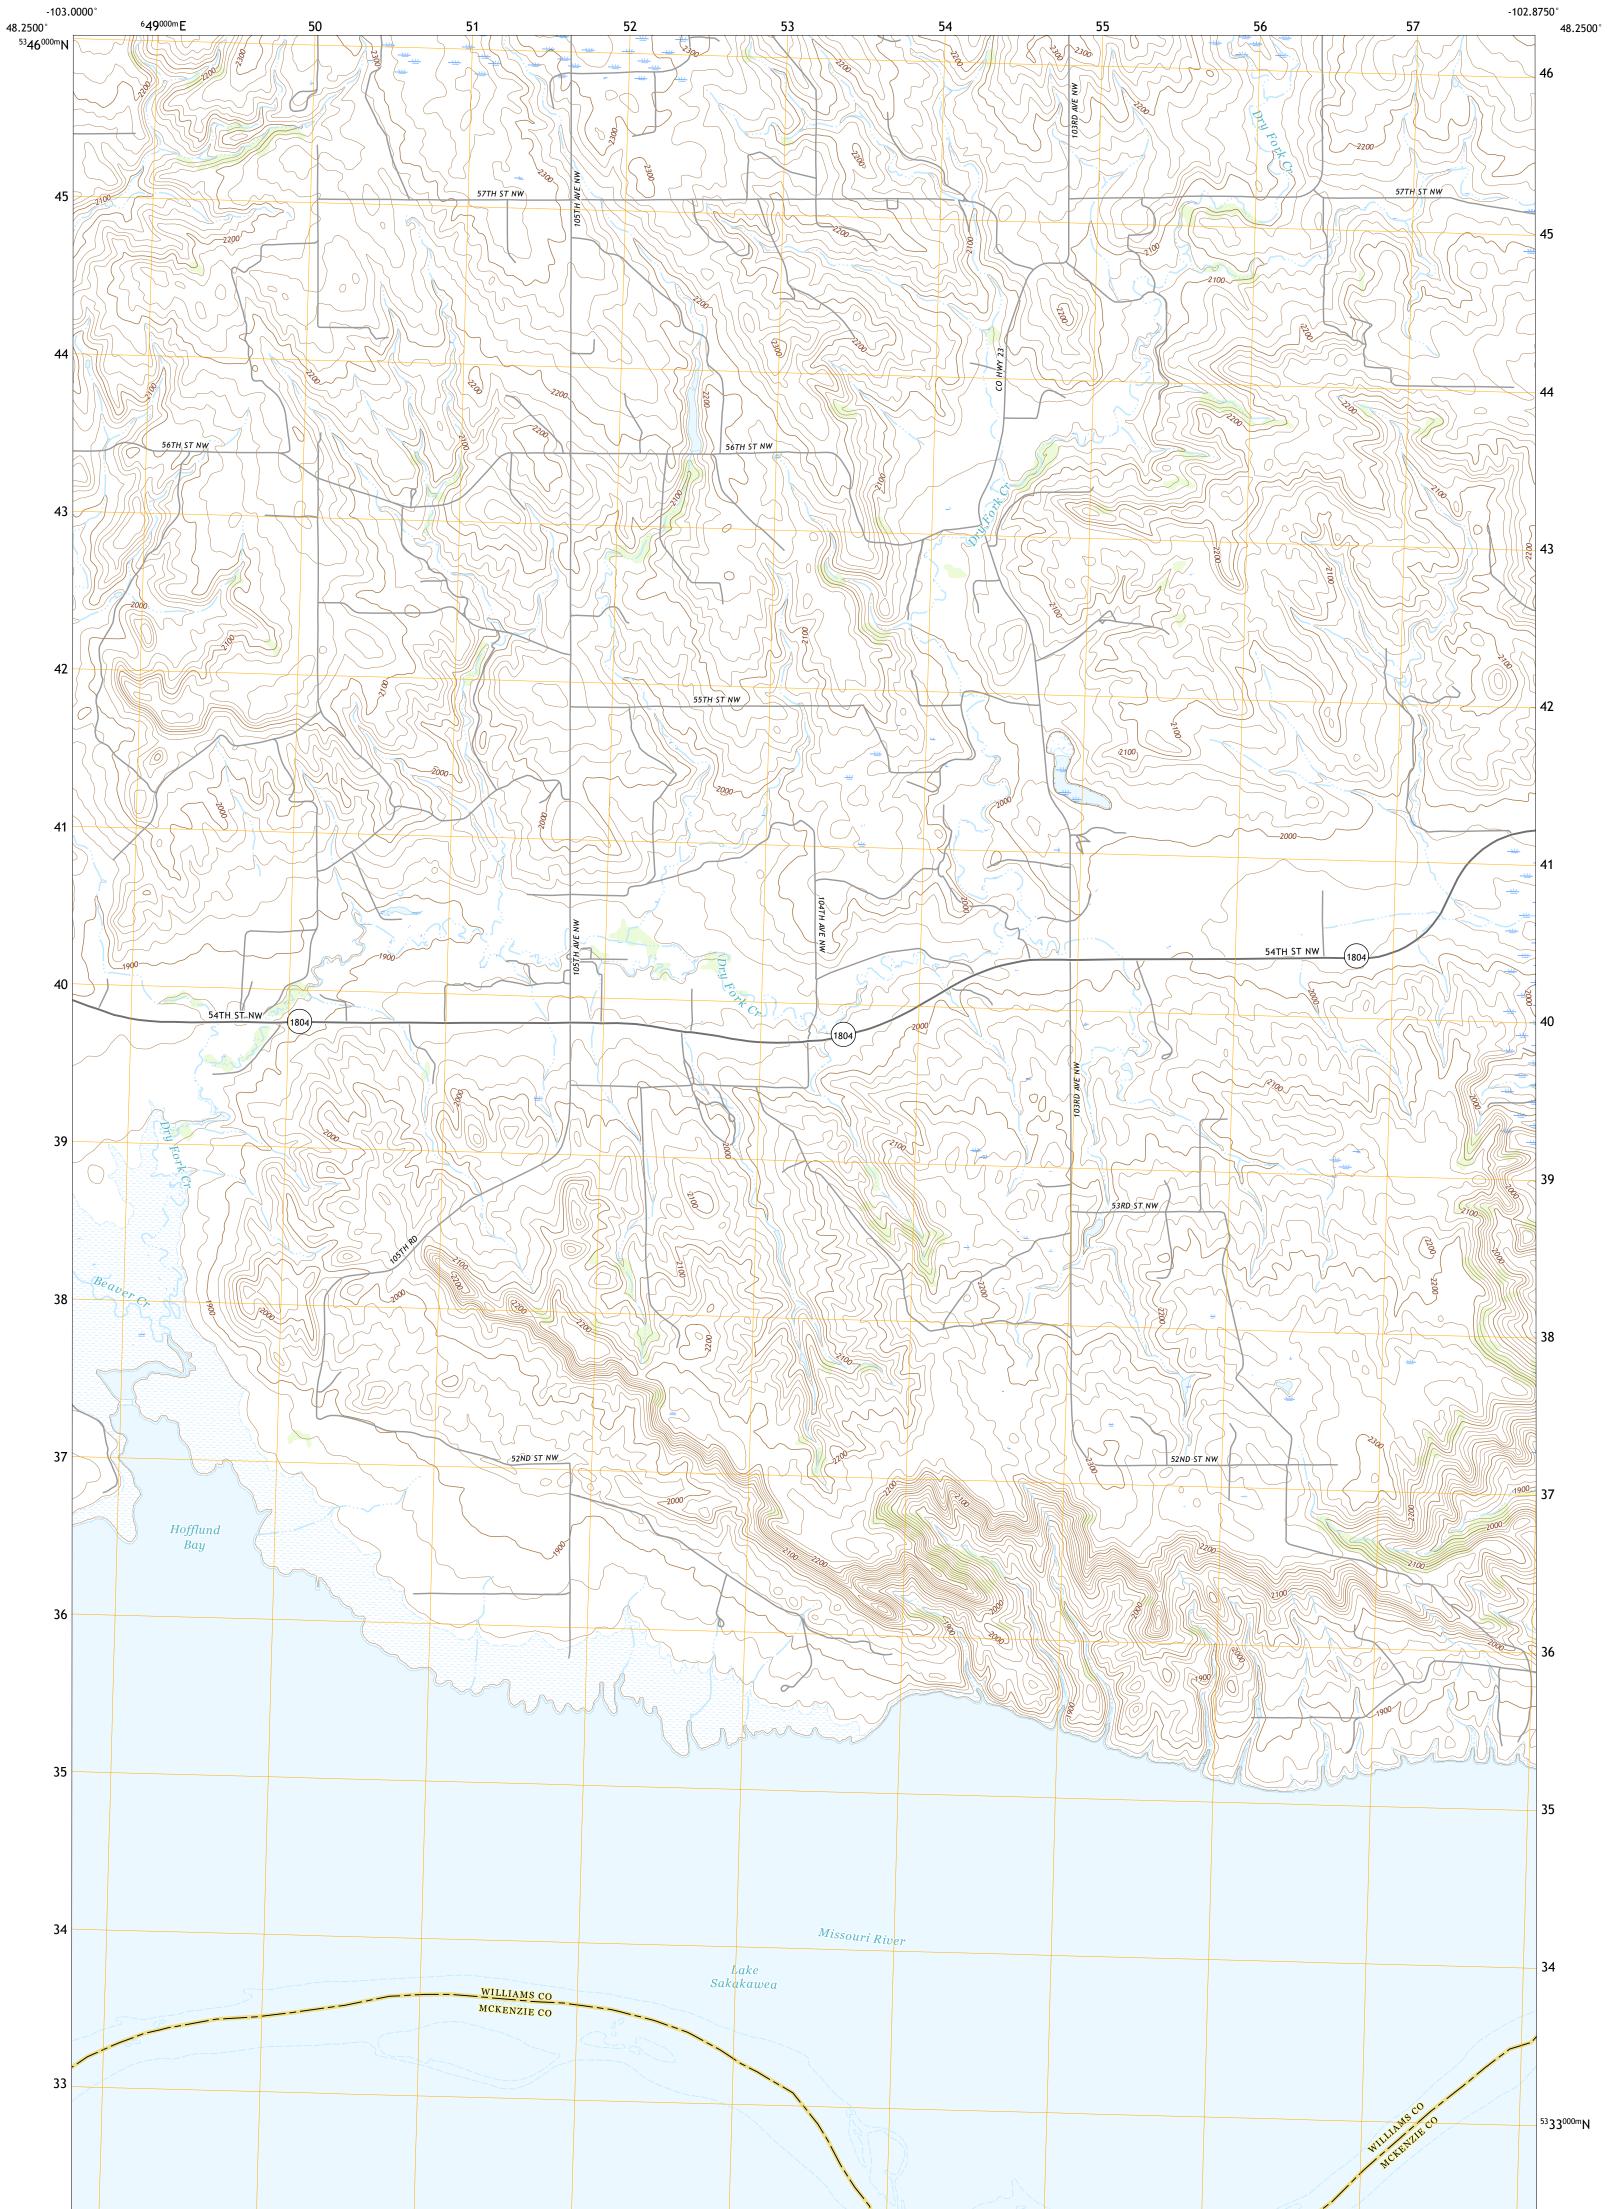

CHARLSON NW QUADRANGLE NORTH DAKOTA 7.5-MINUTE SERIES

Produced by the United States Geological Survey North American Datum of 1983 (NAD83) World Geodetic System of 1984 (WGS84). Projection and 1 000-meter grid:Universal Transverse Mercator, Zone 13U This map is not a legal document. Boundaries may be generalized for this map scale. Private lands within government reservations may not be shown. Obtain permission before entering private lands.

Imagery......NAIP, July 2016 - September 2016 Roads.......NAIP, July 2016 - September 2016 Names.......GNIS, 1980 - 2019 Hydrography......GNIS, 1980 - 2019 Contours.....National Hydrography Dataset, 1899 - 2020 Contours.....National Elevation Dataset, 2005 - 2007 Boundaries.....Multiple sources; see metadata file 2018 - 2019 Public Land Survey System......BLM, 2018 Wetlands......BLM, 2018