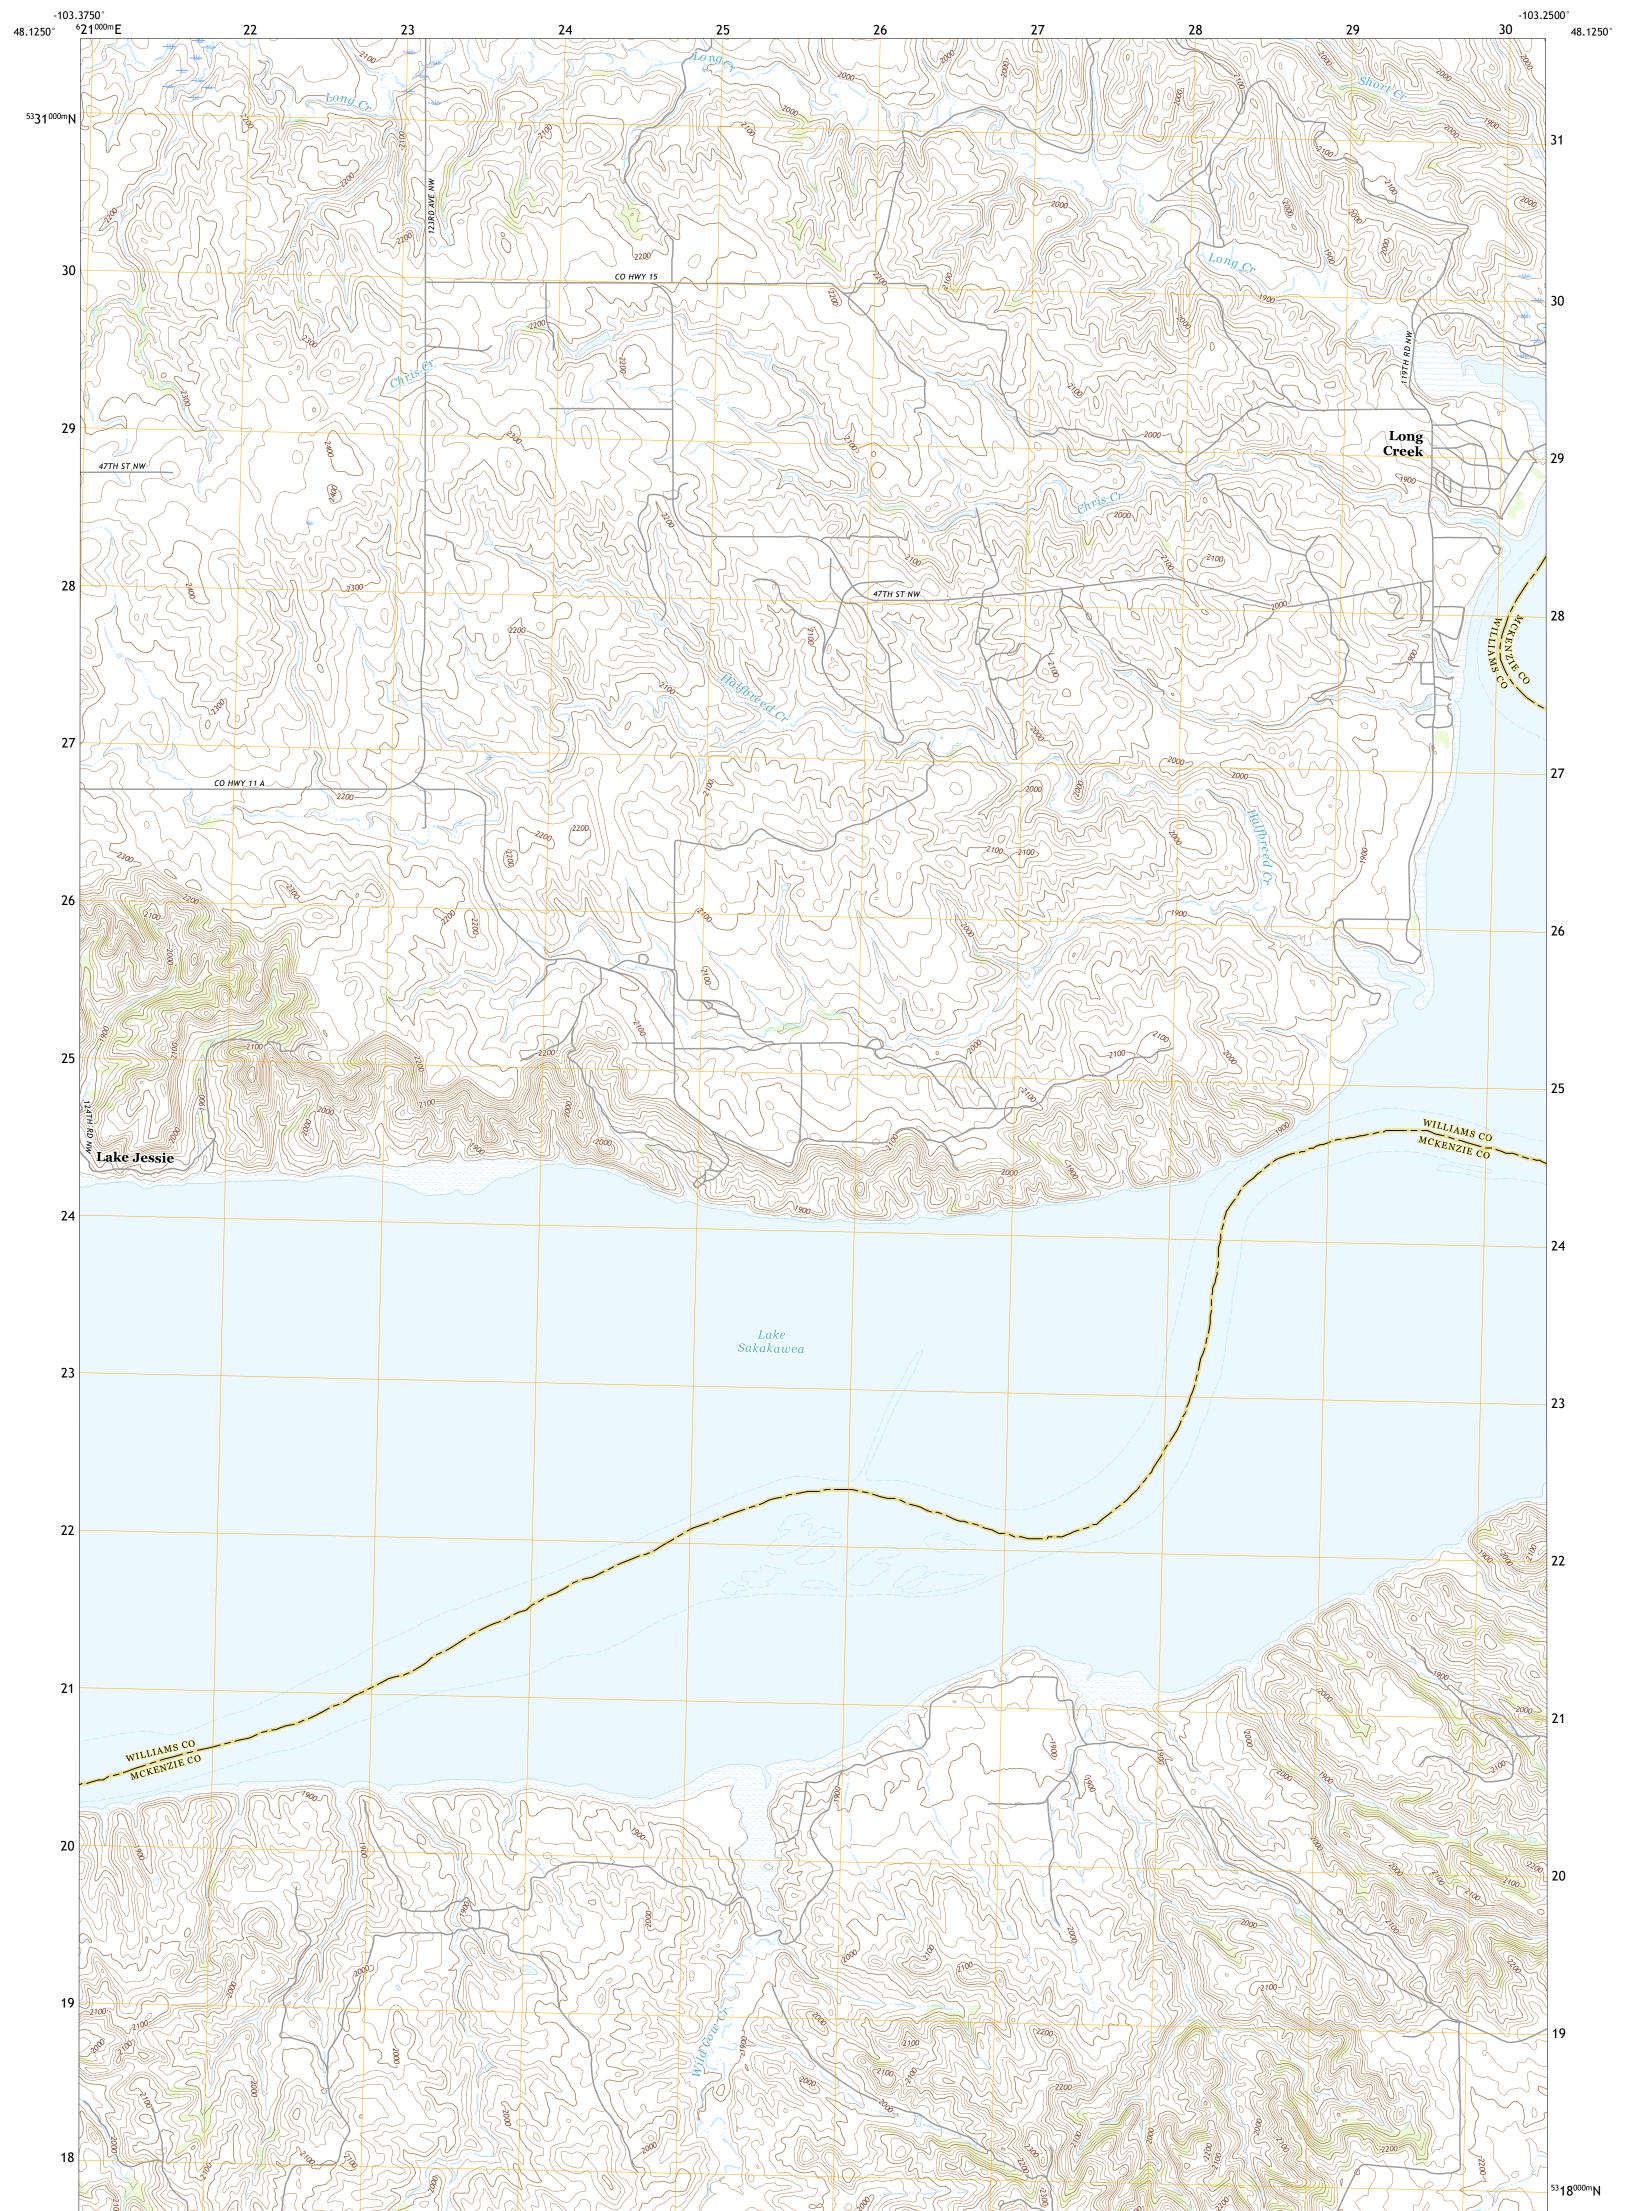

## The National Map US Topo

CHRIS CREEK QUADRANGLE NORTH DAKOTA 7.5-MINUTE SERIES

Produced by the United States Geological Survey North American Datum of 1983 (NAD83) World Geodetic System of 1984 (WGS84). Projection and 1 000-meter grid:Universal Transverse Mercator, Zone 13U\13T This map is not a legal document. Boundaries may be generalized for this map scale. Private lands within government reservations may not be shown. Obtain permission before entering private lands.

Imagery......NAIP, July 2016 - September 2016 Roads.......NAIP, July 2016 - September 2016 Names.......GNIS, 1992 - 2020 Hydrography......GNIS, 1992 - 2020 Contours.....National Hydrography Dataset, 1899 - 2020 Contours.....National Elevation Dataset, 2005 - 2008 Boundaries.....Multiple sources; see metadata file 2018 - 2019 Public Land Survey System......BLM, 2018 Wetlands......BLM, 2018