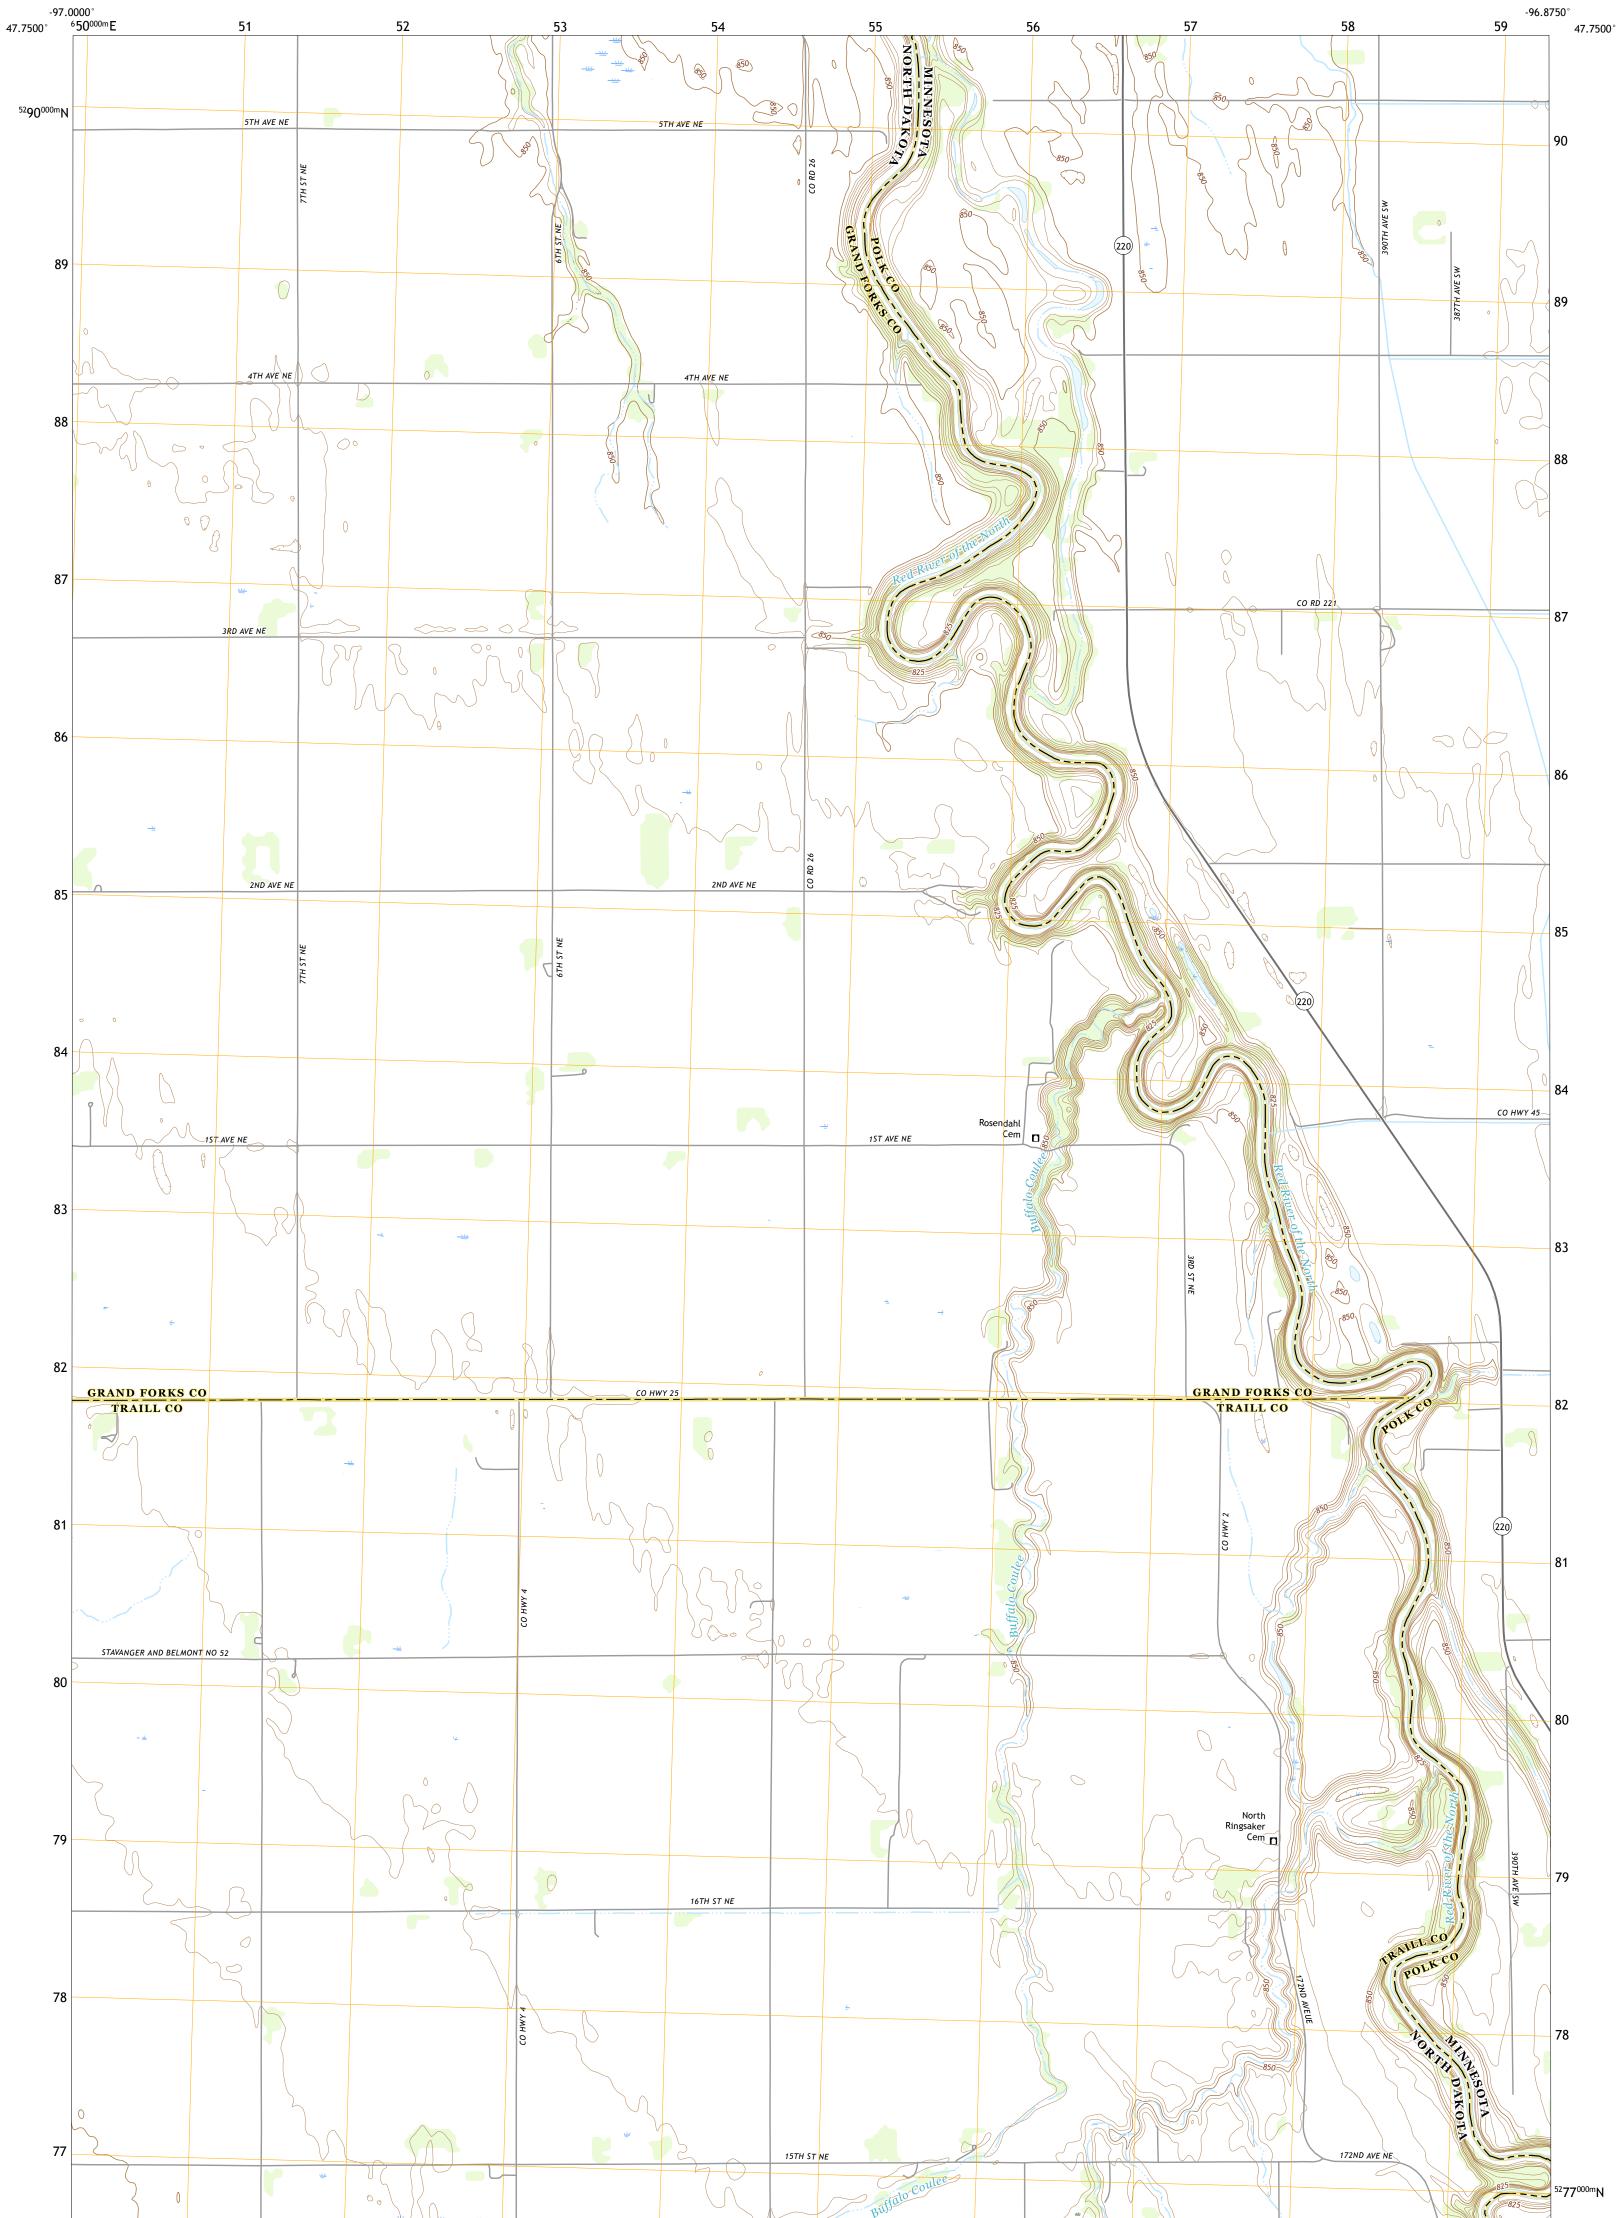

CLIMAX NW QUADRANGLE NORTH DAKOTA - MINNESOTA 7.5-MINUTE SERIES

Produced by the United States Geological Survey North American Datum of 1983 (NAD83) World Geodetic System of 1984 (WGS84). Projection and 1 000-meter grid:Universal Transverse Mercator, Zone 14T This map is not a legal document. Boundaries may be generalized for this map scale. Private lands within government reservations may not be shown. Obtain permission before entering private lands.