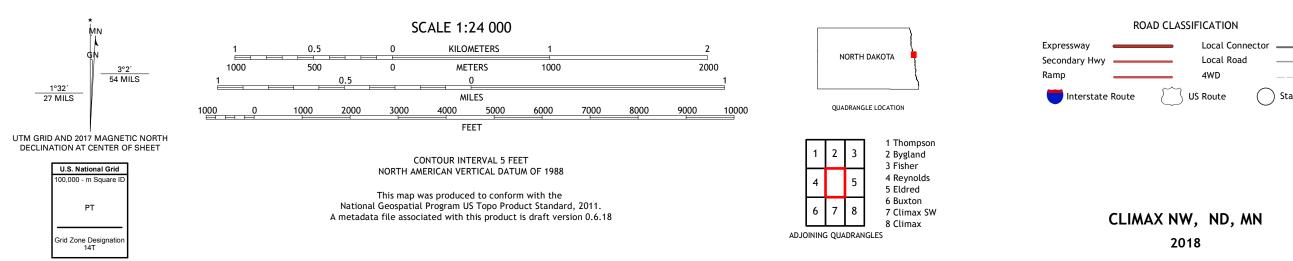

CLIMAX NW QUADRANGLE NORTH DAKOTA - MINNESOTA 7.5-MINUTE SERIES

Produced by the United States Geological Survey North American Datum of 1983 (NAD83) World Geodetic System of 1984 (WGS84). Projection and 1 000-meter grid:Universal Transverse Mercator, Zone 14T This map is not a legal document. Boundaries may be generalized for this map scale. Private lands within government reservations may not be shown. Obtain permission before entering private lands.