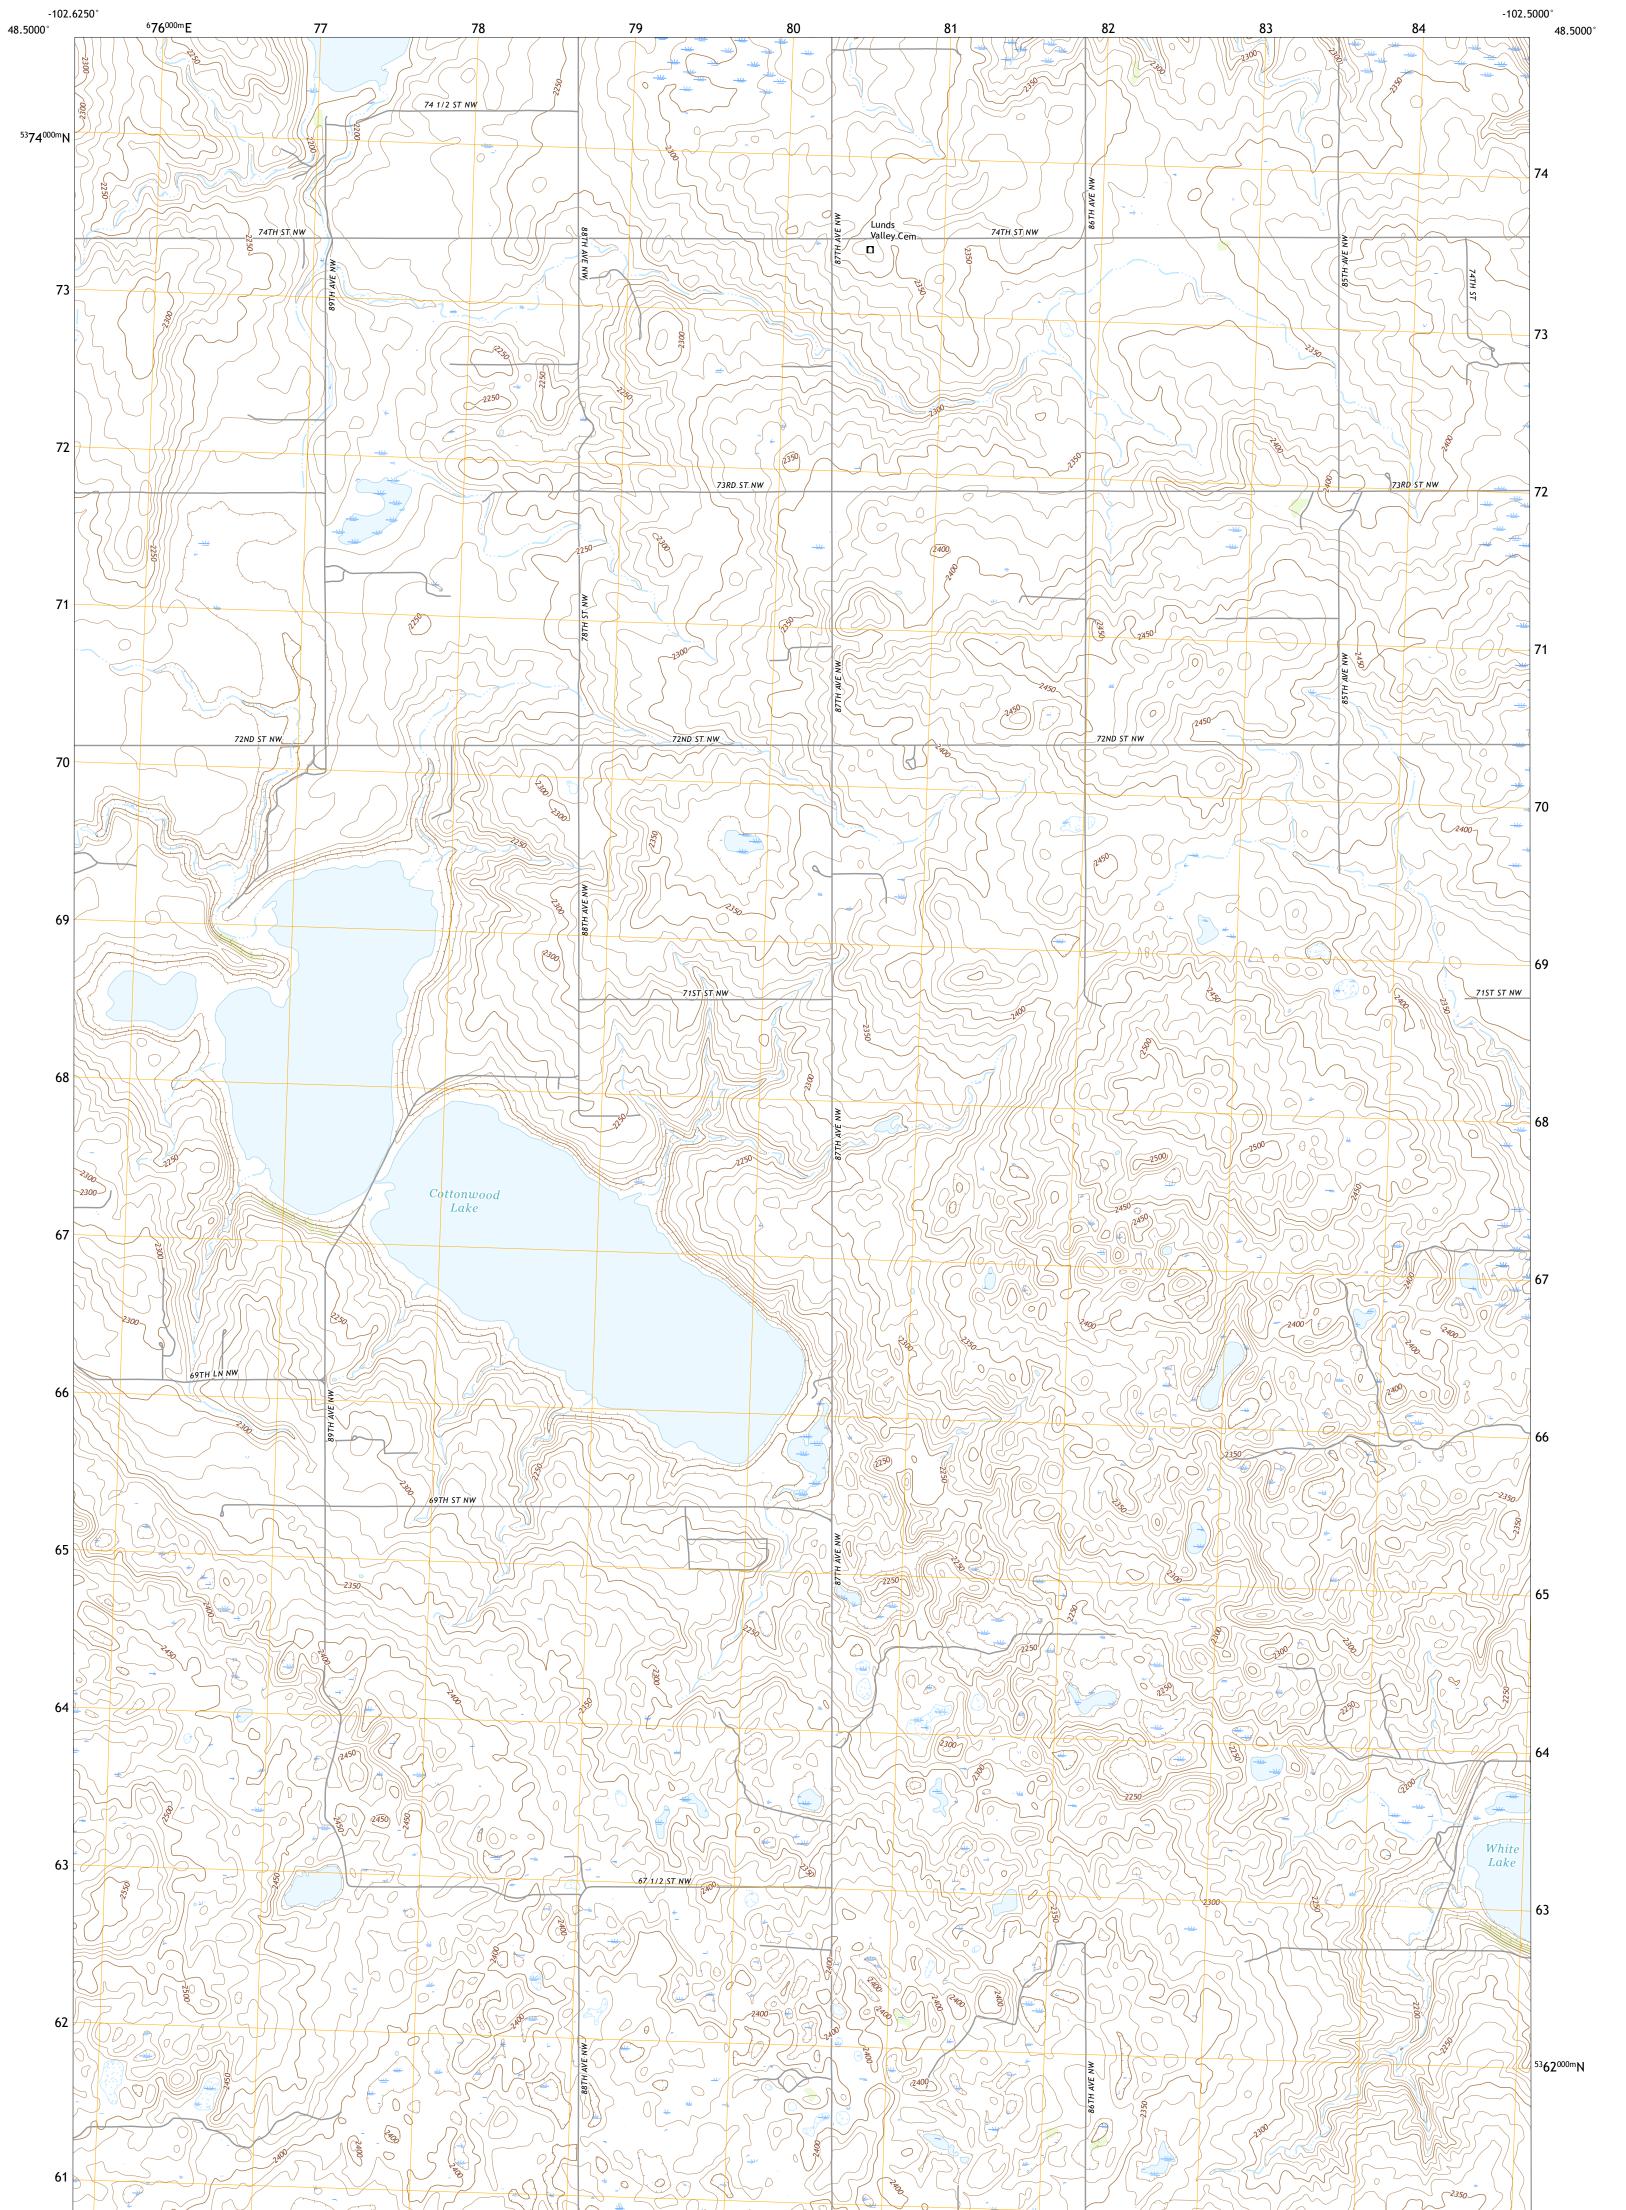

## U.S. DEPARTMENT OF THE INTERIOR U.S. GEOLOGICAL SURVEY

COTTONWOOD LAKE QUADRANGLE NORTH DAKOTA - MOUNTRAIL COUNTY 7.5-MINUTE SERIES

Produced by the United States Geological Survey North American Datum of 1983 (NAD83) World Geodetic System of 1984 (WGS84). Projection and 1 000-meter grid:Universal Transverse Mercator, Zone 13U This map is not a legal document. Boundaries may be generalized for this map scale. Private lands within government reservations may not be shown. Obtain permission before entering private lands.

Imagery......NAIP, July 2016 - September 2016 Roads.......NAIP, July 2016 - September 2016 Names.......GNIS, 1992 - 2017 Hydrography......GNIS, 1992 - 2017 Contours.....National Hydrography Dataset, 1899 - 2020 Contours.....National Elevation Dataset, 2008 Boundaries.....Multiple sources; see metadata file 2018 - 2019 Public Land Survey System......BLM, 2018 Wetlands......FWS National Wetlands Inventory 1982 - 1986