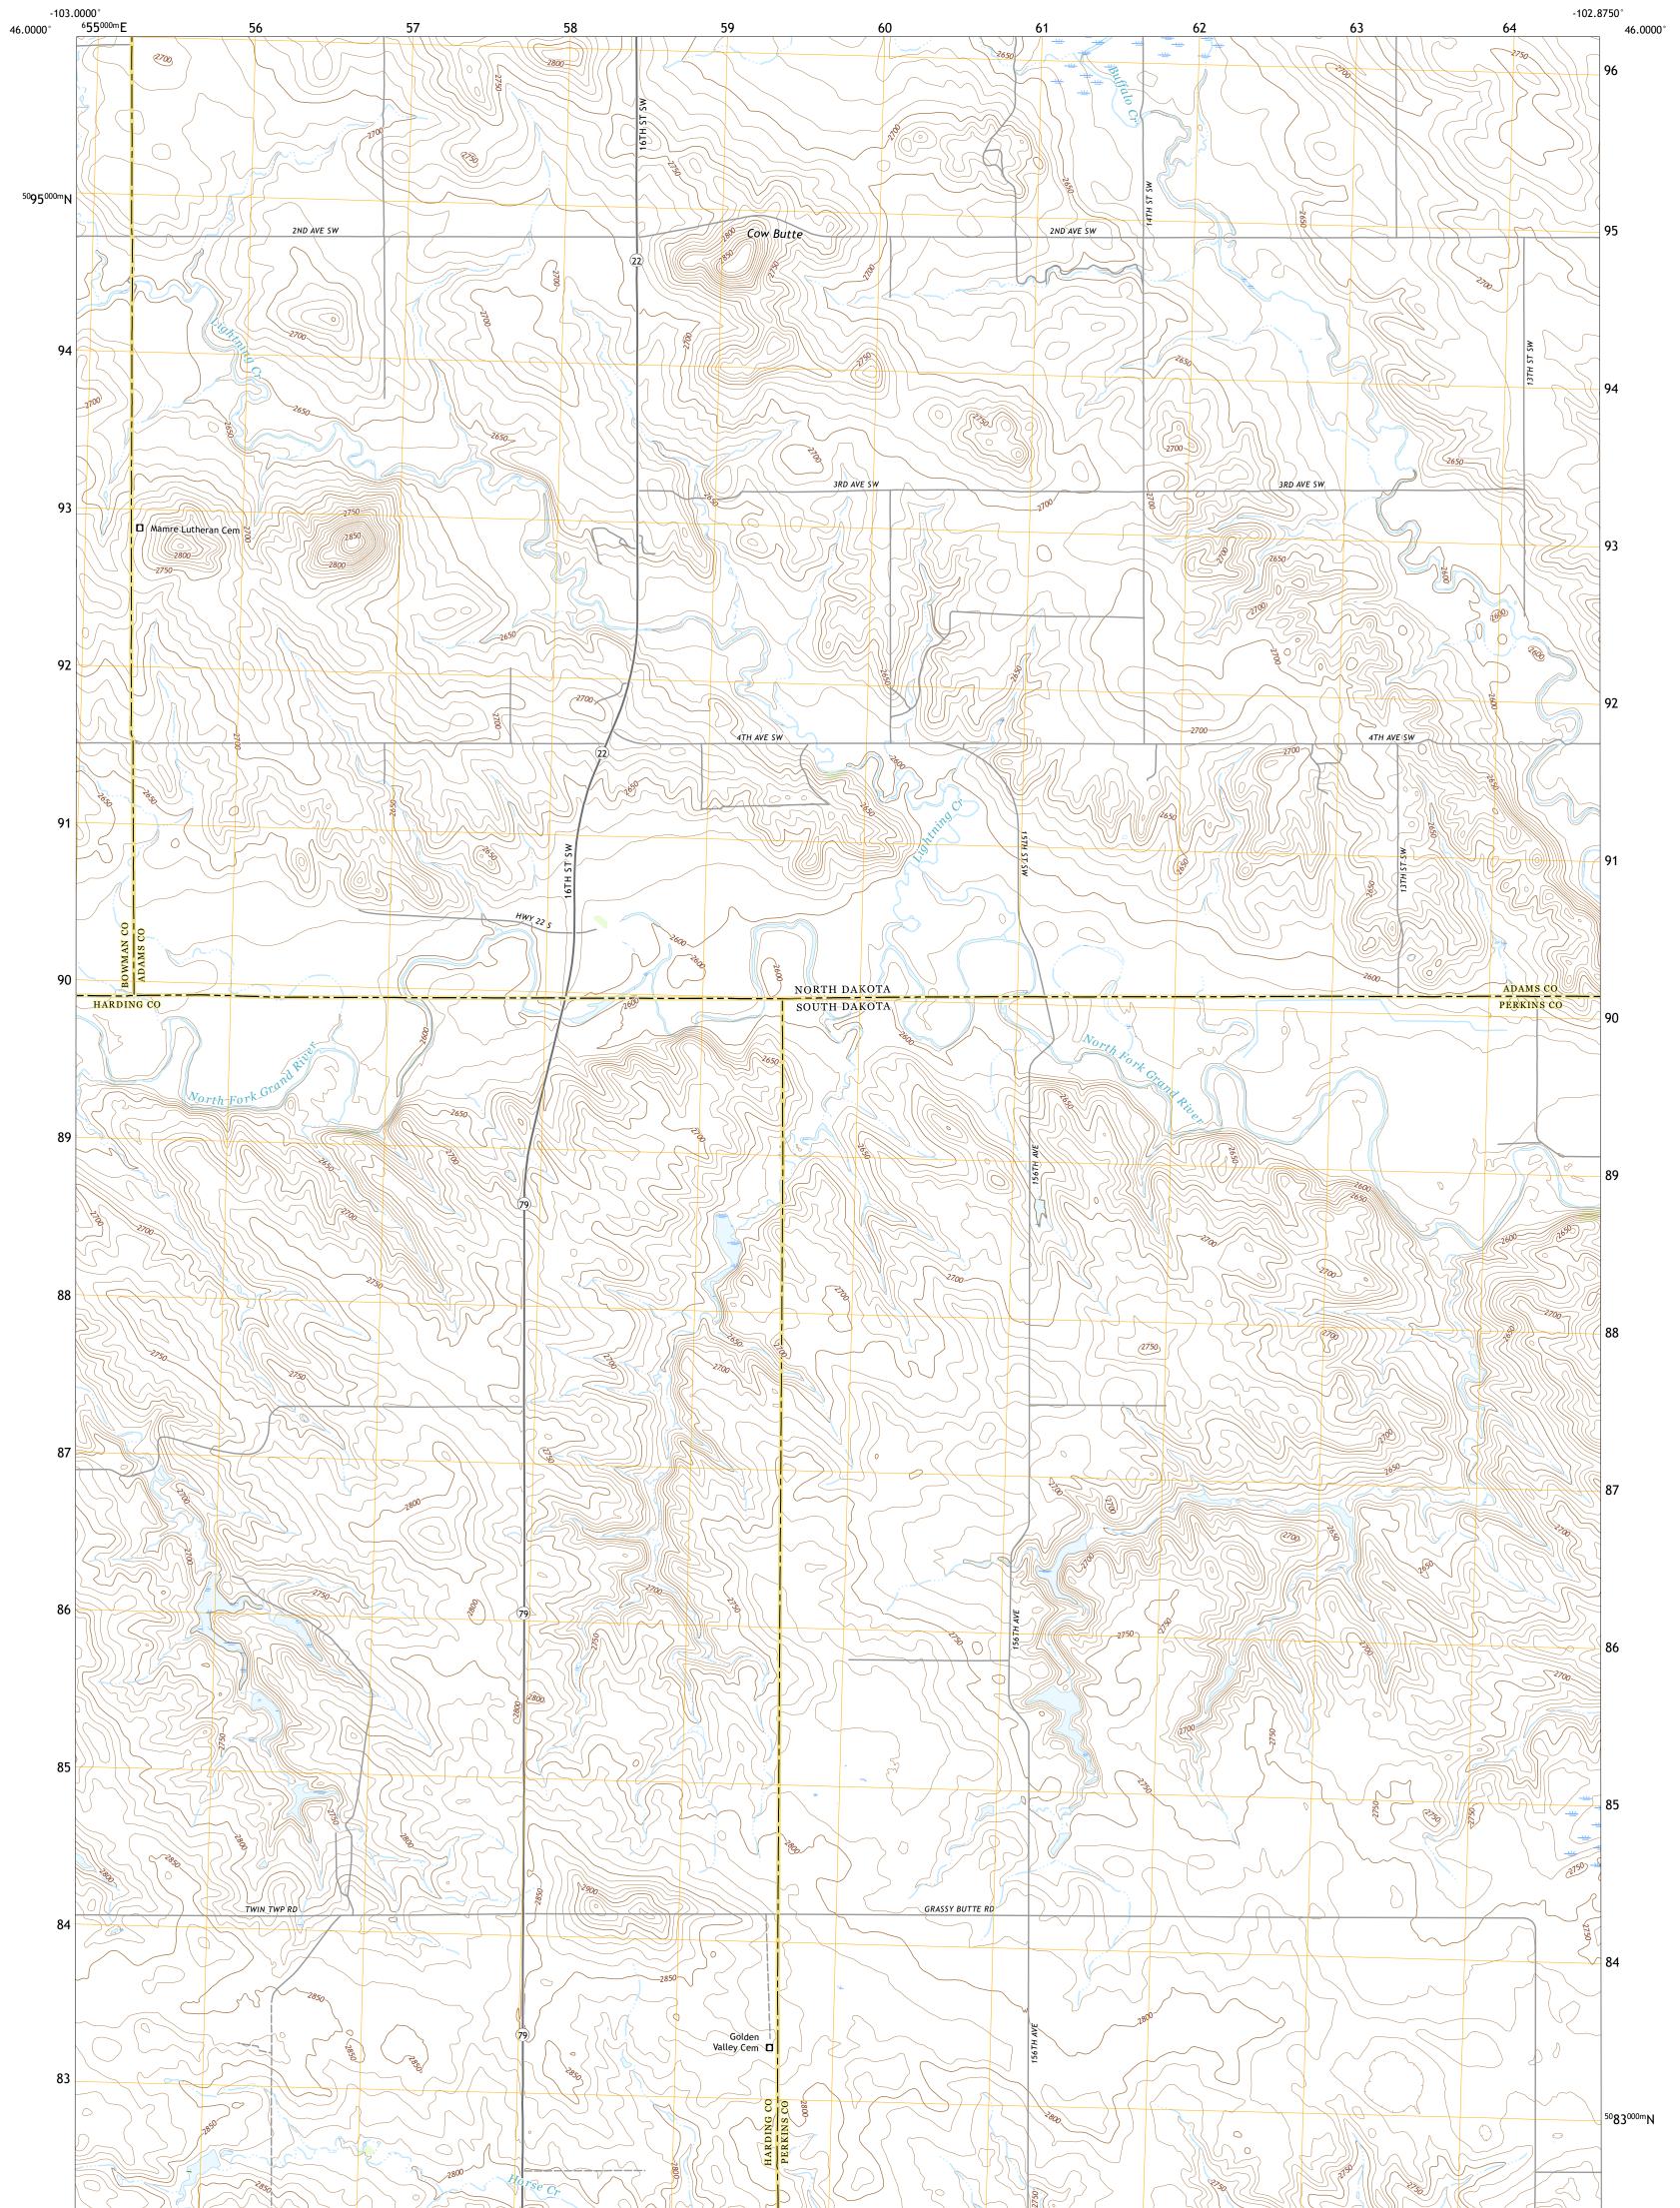

COW BUTTE QUADRANGLE NORTH DAKOTA - SOUTH DAKOTA 7.5-MINUTE SERIES

**Produced by the United States Geological Survey** North American Datum of 1983 (NAD83) World Geodetic System of 1984 (WGS84). Projection and 1 000-meter grid:Universal Transverse Mercator, Zone 13T This map is not a legal document. Boundaries may be generalized for this map scale. Private lands within government reservations may not be shown. Obtain permission before entering private lands.

Imagery......NAIP, June 2016 - October 2016 Roads......U.S. Census Bureau, 2016 - 2017 Names......GNIS, 1980 - 2017 Hydrography......GNIS, 1980 - 2017 Contours.....National Hydrography Dataset, 2004 - 2019 Contours.....National Elevation Dataset, 2009 - 2019 Boundaries......Multiple sources; see metadata file 2018 - 2019 Public Land Survey System.......BLM, 2017 - 2018 Wetlands.....FWS National Wetlands Inventory 1983 - 1985