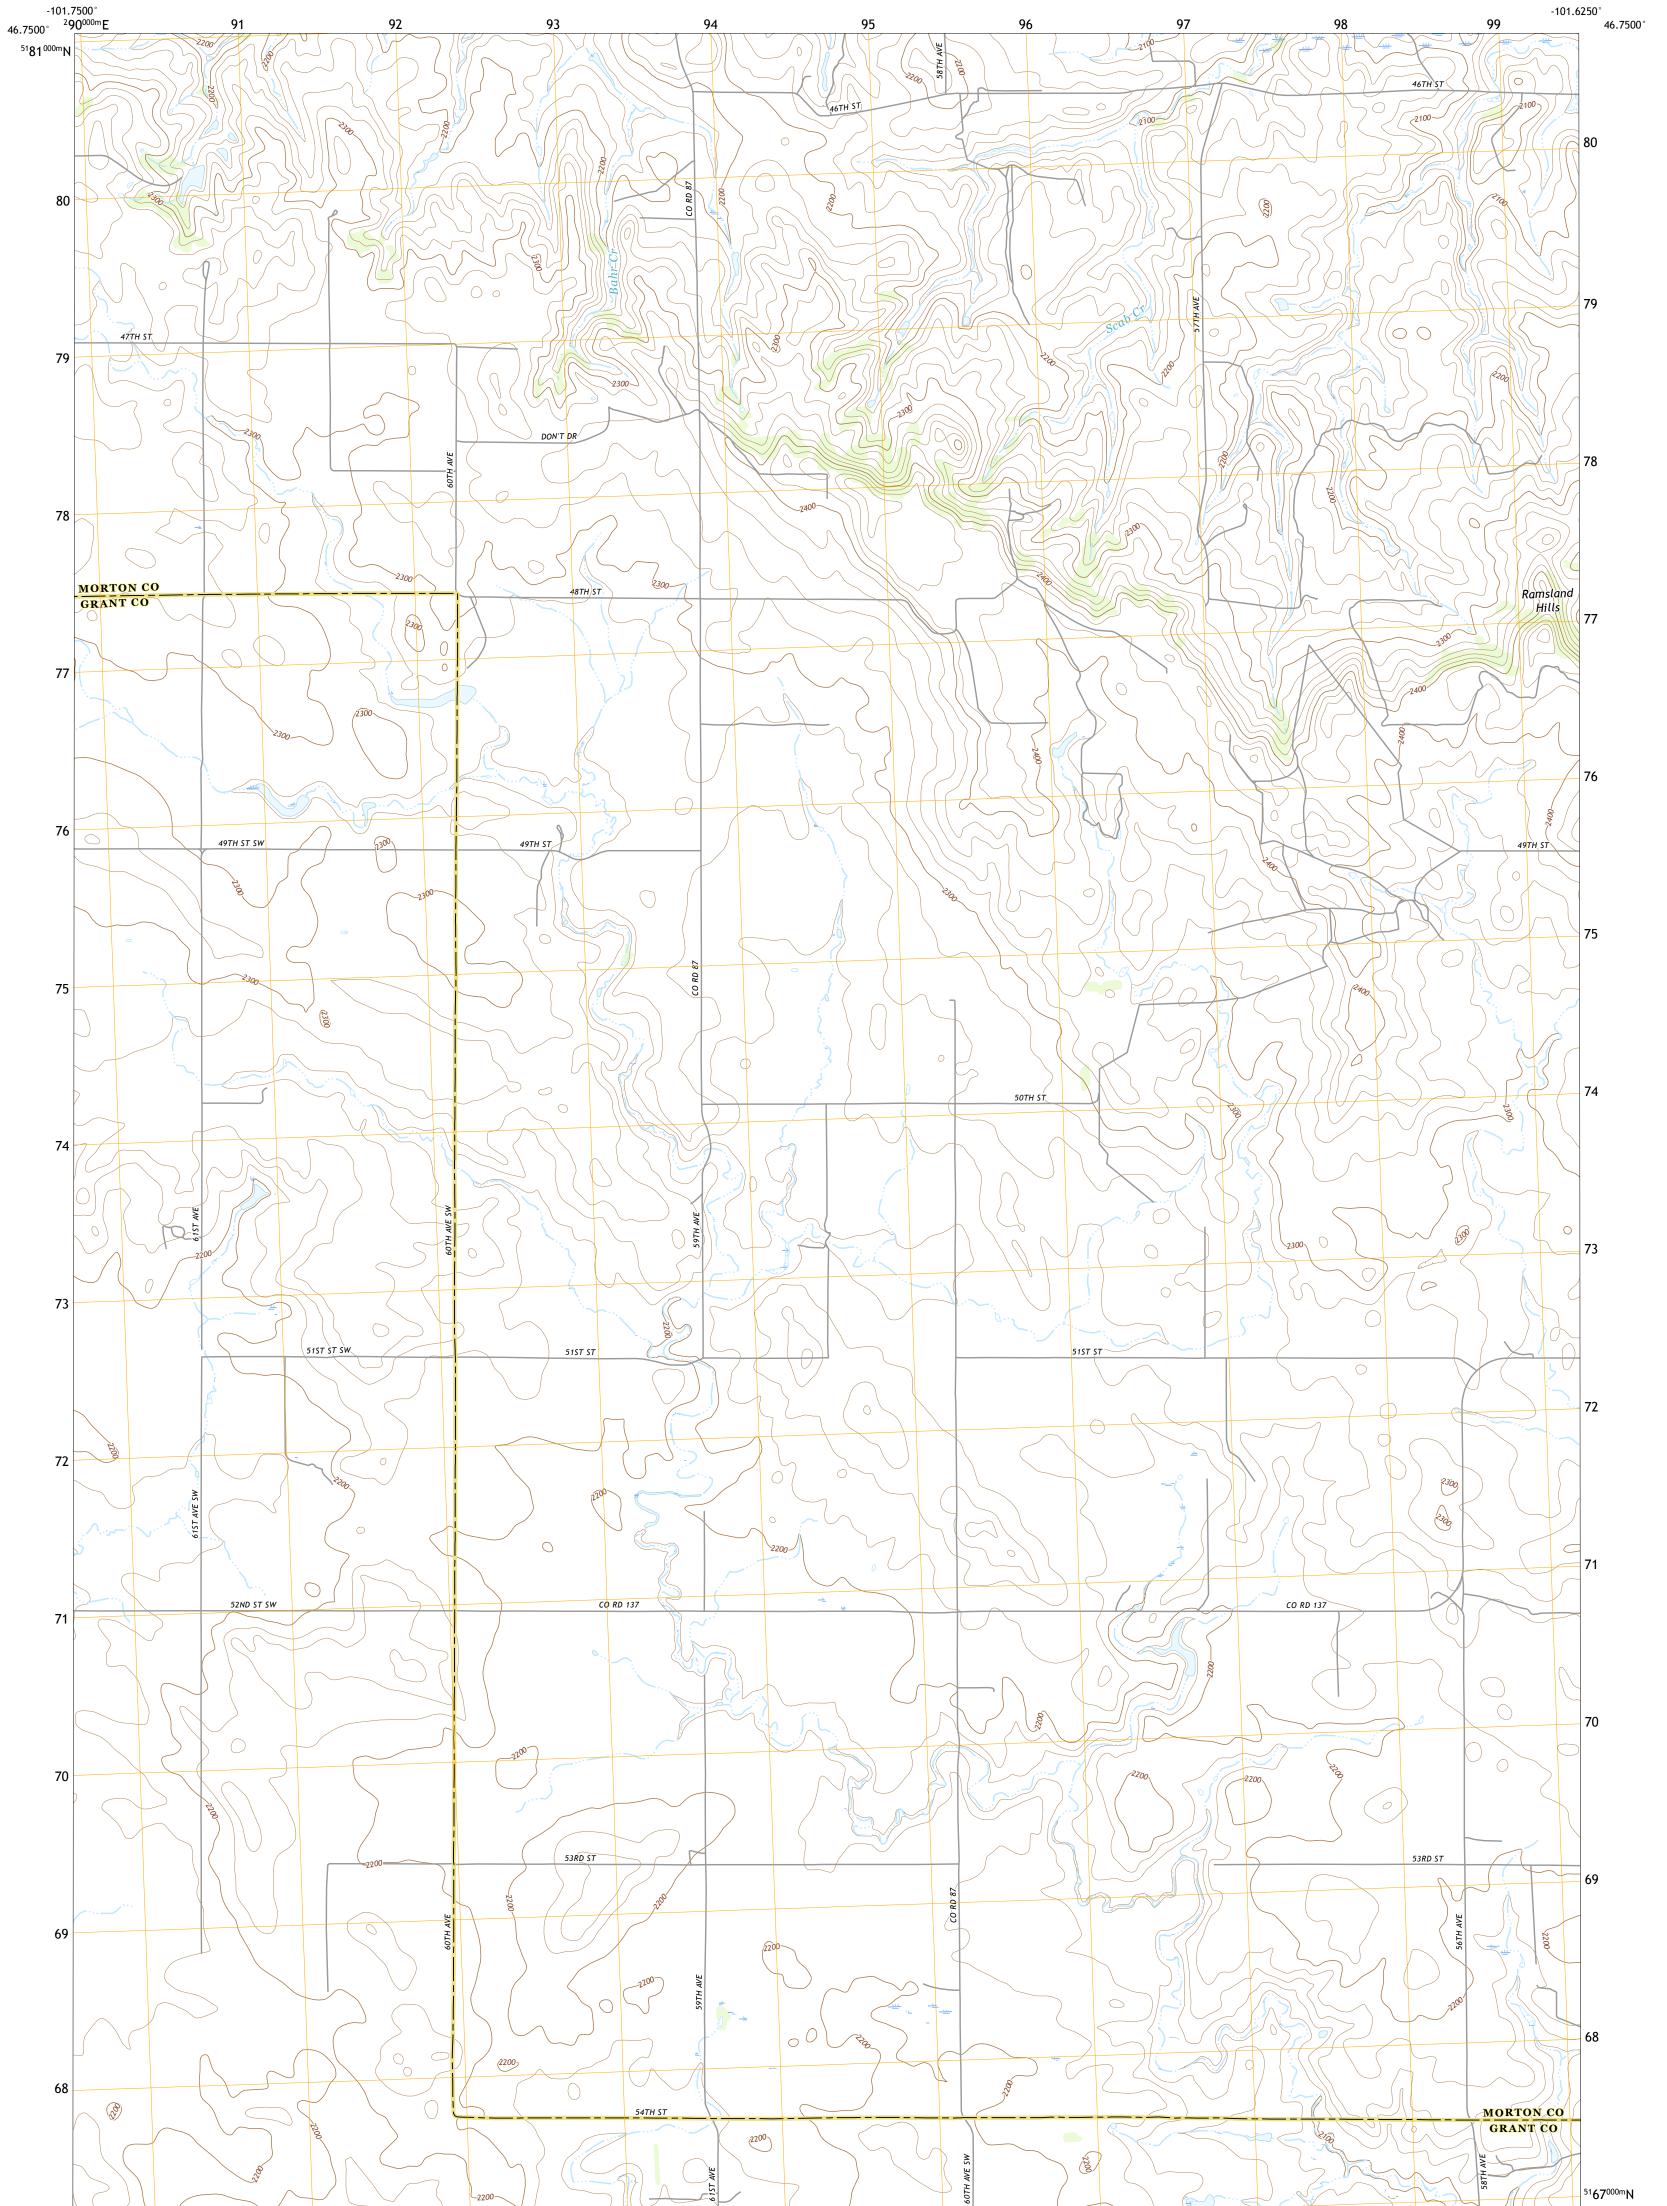

U.S. GEOLOGICAL SURVEY

CROWN BUTTE CREEK NW QUADRANGLE NORTH DAKOTA 7.5-MINUTE SERIES

Produced by the United States Geological Survey North American Datum of 1983 (NAD83) World Geodetic System of 1984 (WGS84). Projection and 1 000-meter grid:Universal Transverse Mercator, Zone 14T This map is not a legal document. Boundaries may be generalized for this map scale. Private lands within government reservations may not be shown. Obtain permission before entering private lands.

Imagery.... Roads..... Names..... Names......Nationa Hydrography......Nationa Contours......N Boundaries.....Multiple sources; Public Land Survey System...... Wetlands......FWS Nationa