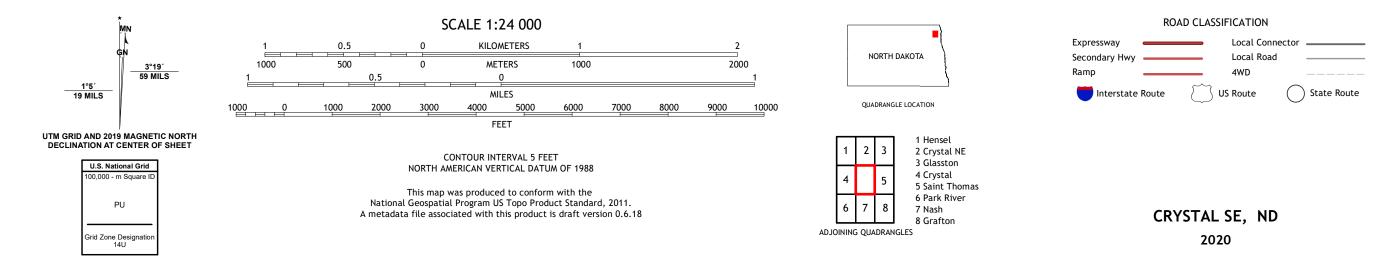

CRYSTAL SE QUADRANGLE NORTH DAKOTA 7.5-MINUTE SERIES

Produced by the United States Geological Survey North American Datum of 1983 (NAD83) World Geodetic System of 1984 (WGS84). Projection and 1 000-meter grid:Universal Transverse Mercator, Zone 14U This map is not a legal document. Boundaries may be generalized for this map scale. Private lands within government reservations may not be shown. Obtain permission before entering private lands.