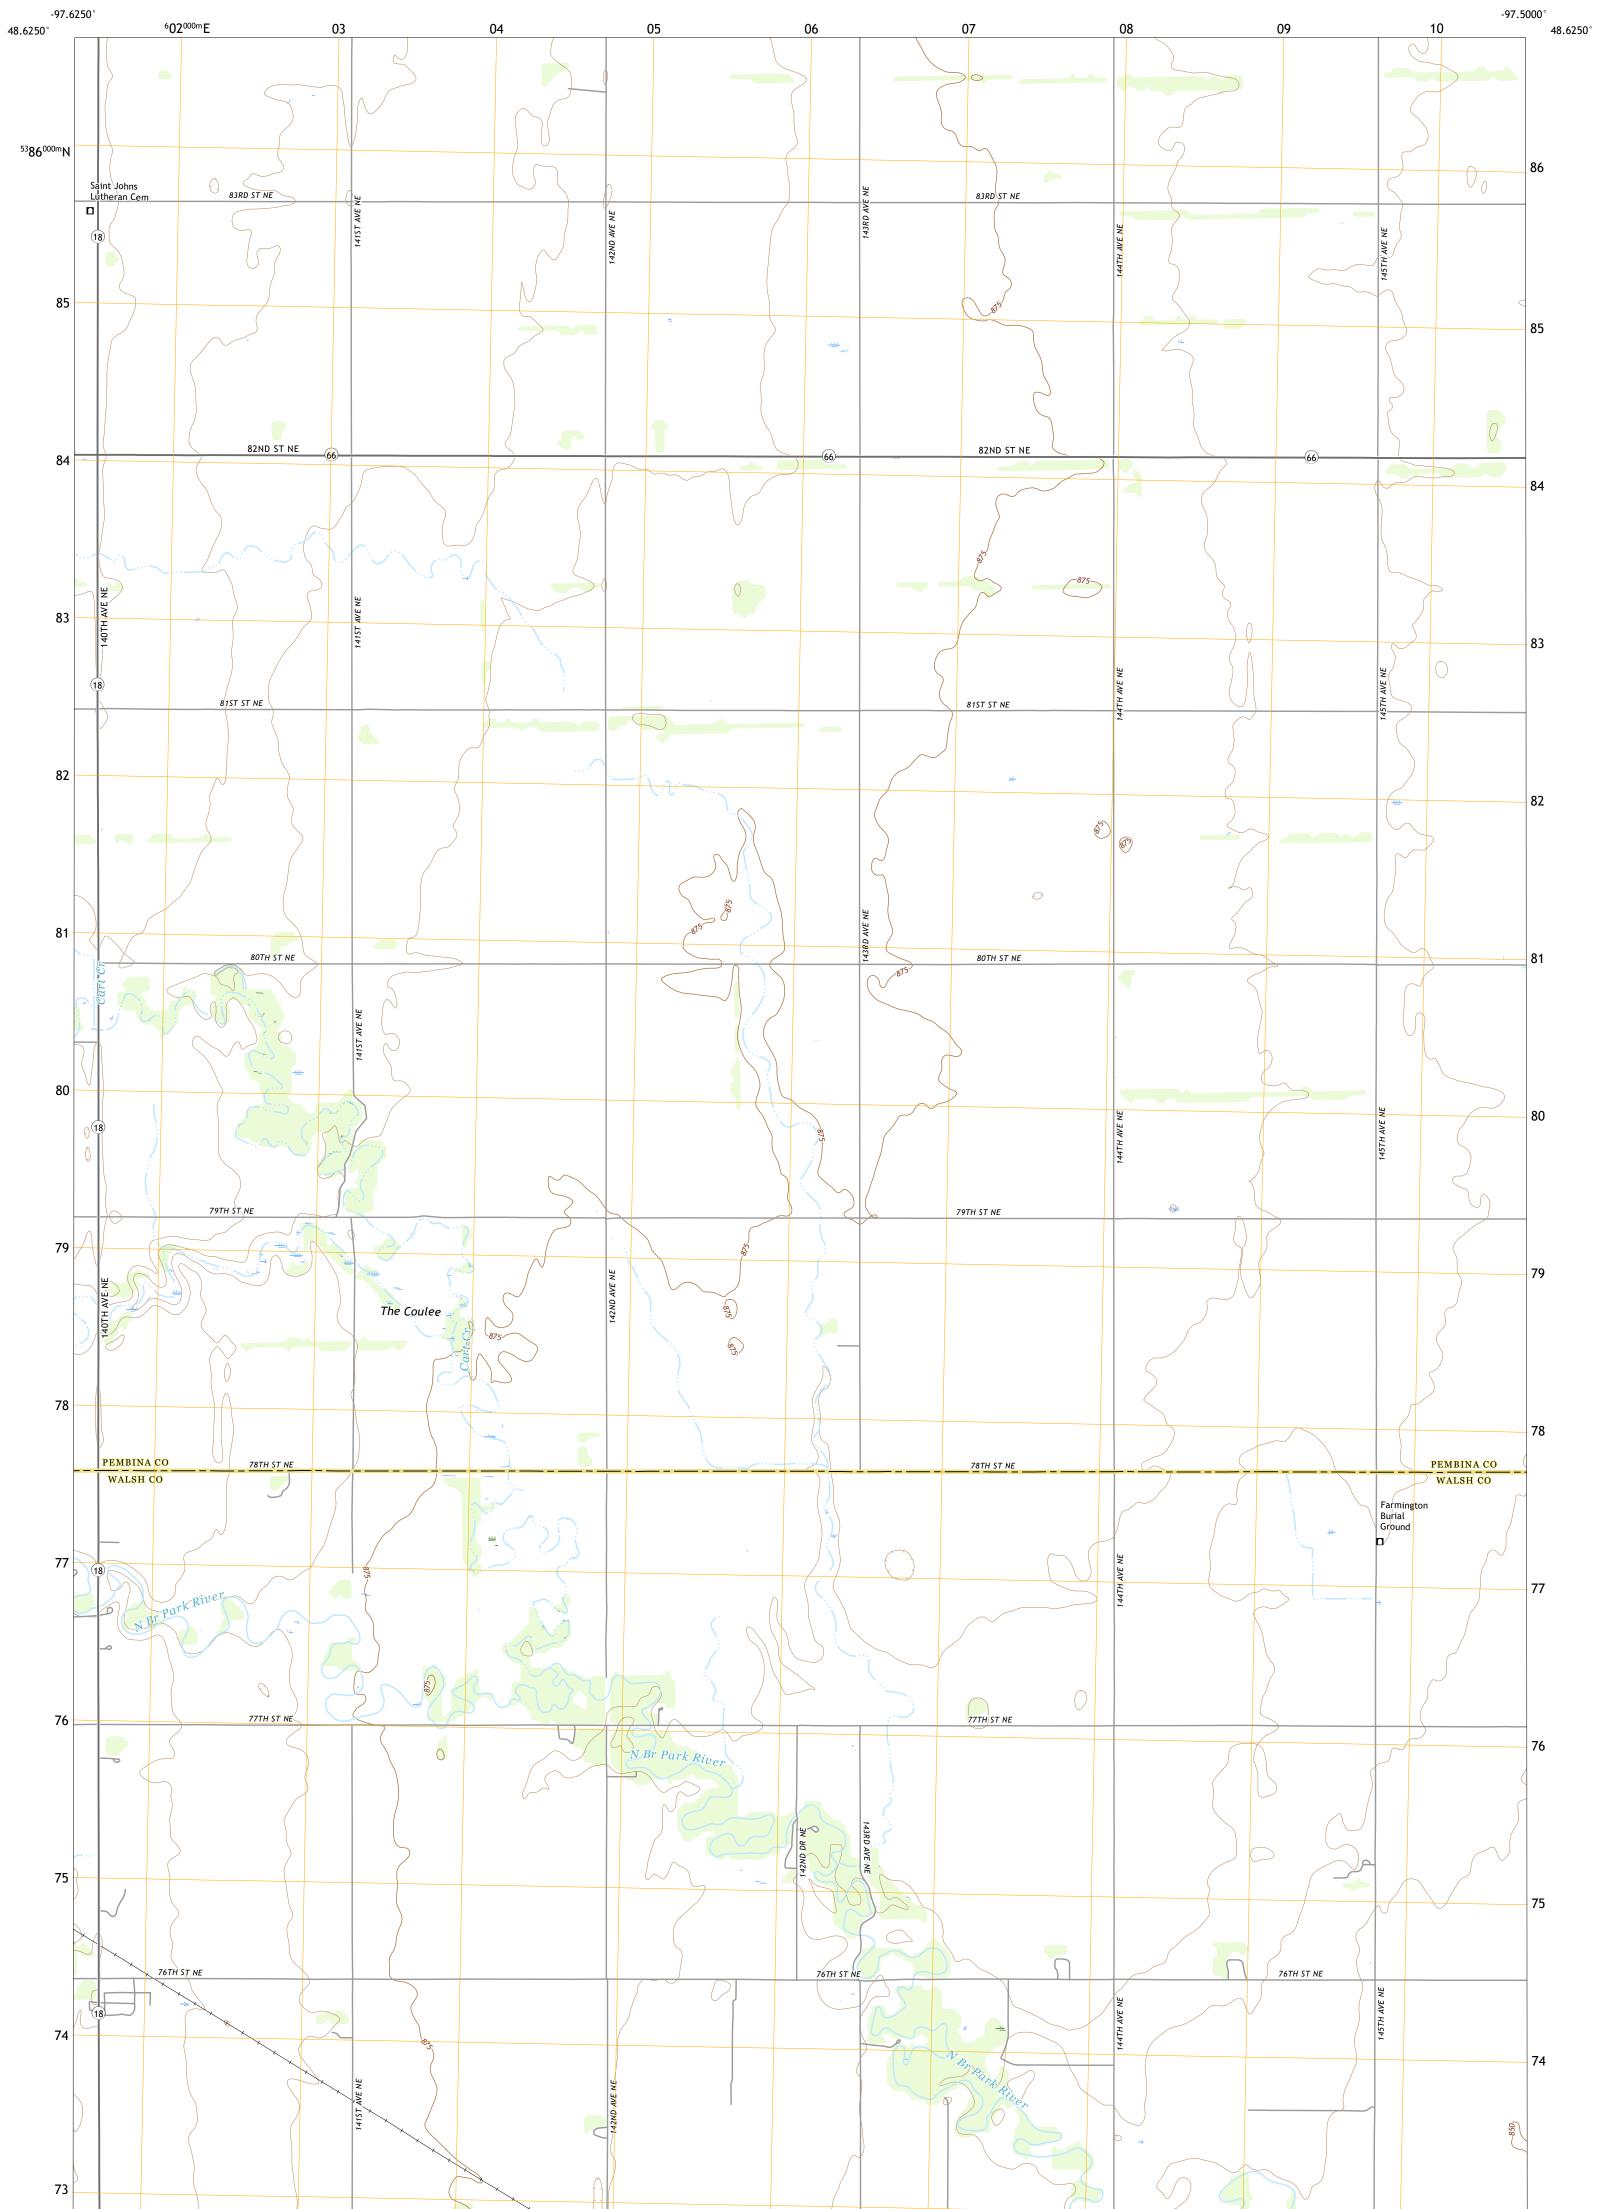

CRYSTAL SE QUADRANGLE NORTH DAKOTA 7.5-MINUTE SERIES

Produced by the United States Geological Survey North American Datum of 1983 (NAD83) World Geodetic System of 1984 (WGS84). Projection and 1 000-meter grid:Universal Transverse Mercator, Zone 14U This map is not a legal document. Boundaries may be generalized for this map scale. Private lands within government reservations may not be shown. Obtain permission before entering private lands.

Imagery..... Roads...... Names..... ......NAIP, June 2016 - September 2016 U.S. Census Bureau, 2016 .....GNIS, 1980 - 2020 

 Hydrography......ONS, 1980 - 2020

 Hydrography......National Hydrography Dataset, 2006 - 2018

 Contours.....National Elevation Dataset, 2011

 Boundaries......Multiple sources; see metadata file 2018 - 2019

 Public Land Survey System.......BLM, 2018

 Wetlands......FWS National Wetlands Inventory 1979