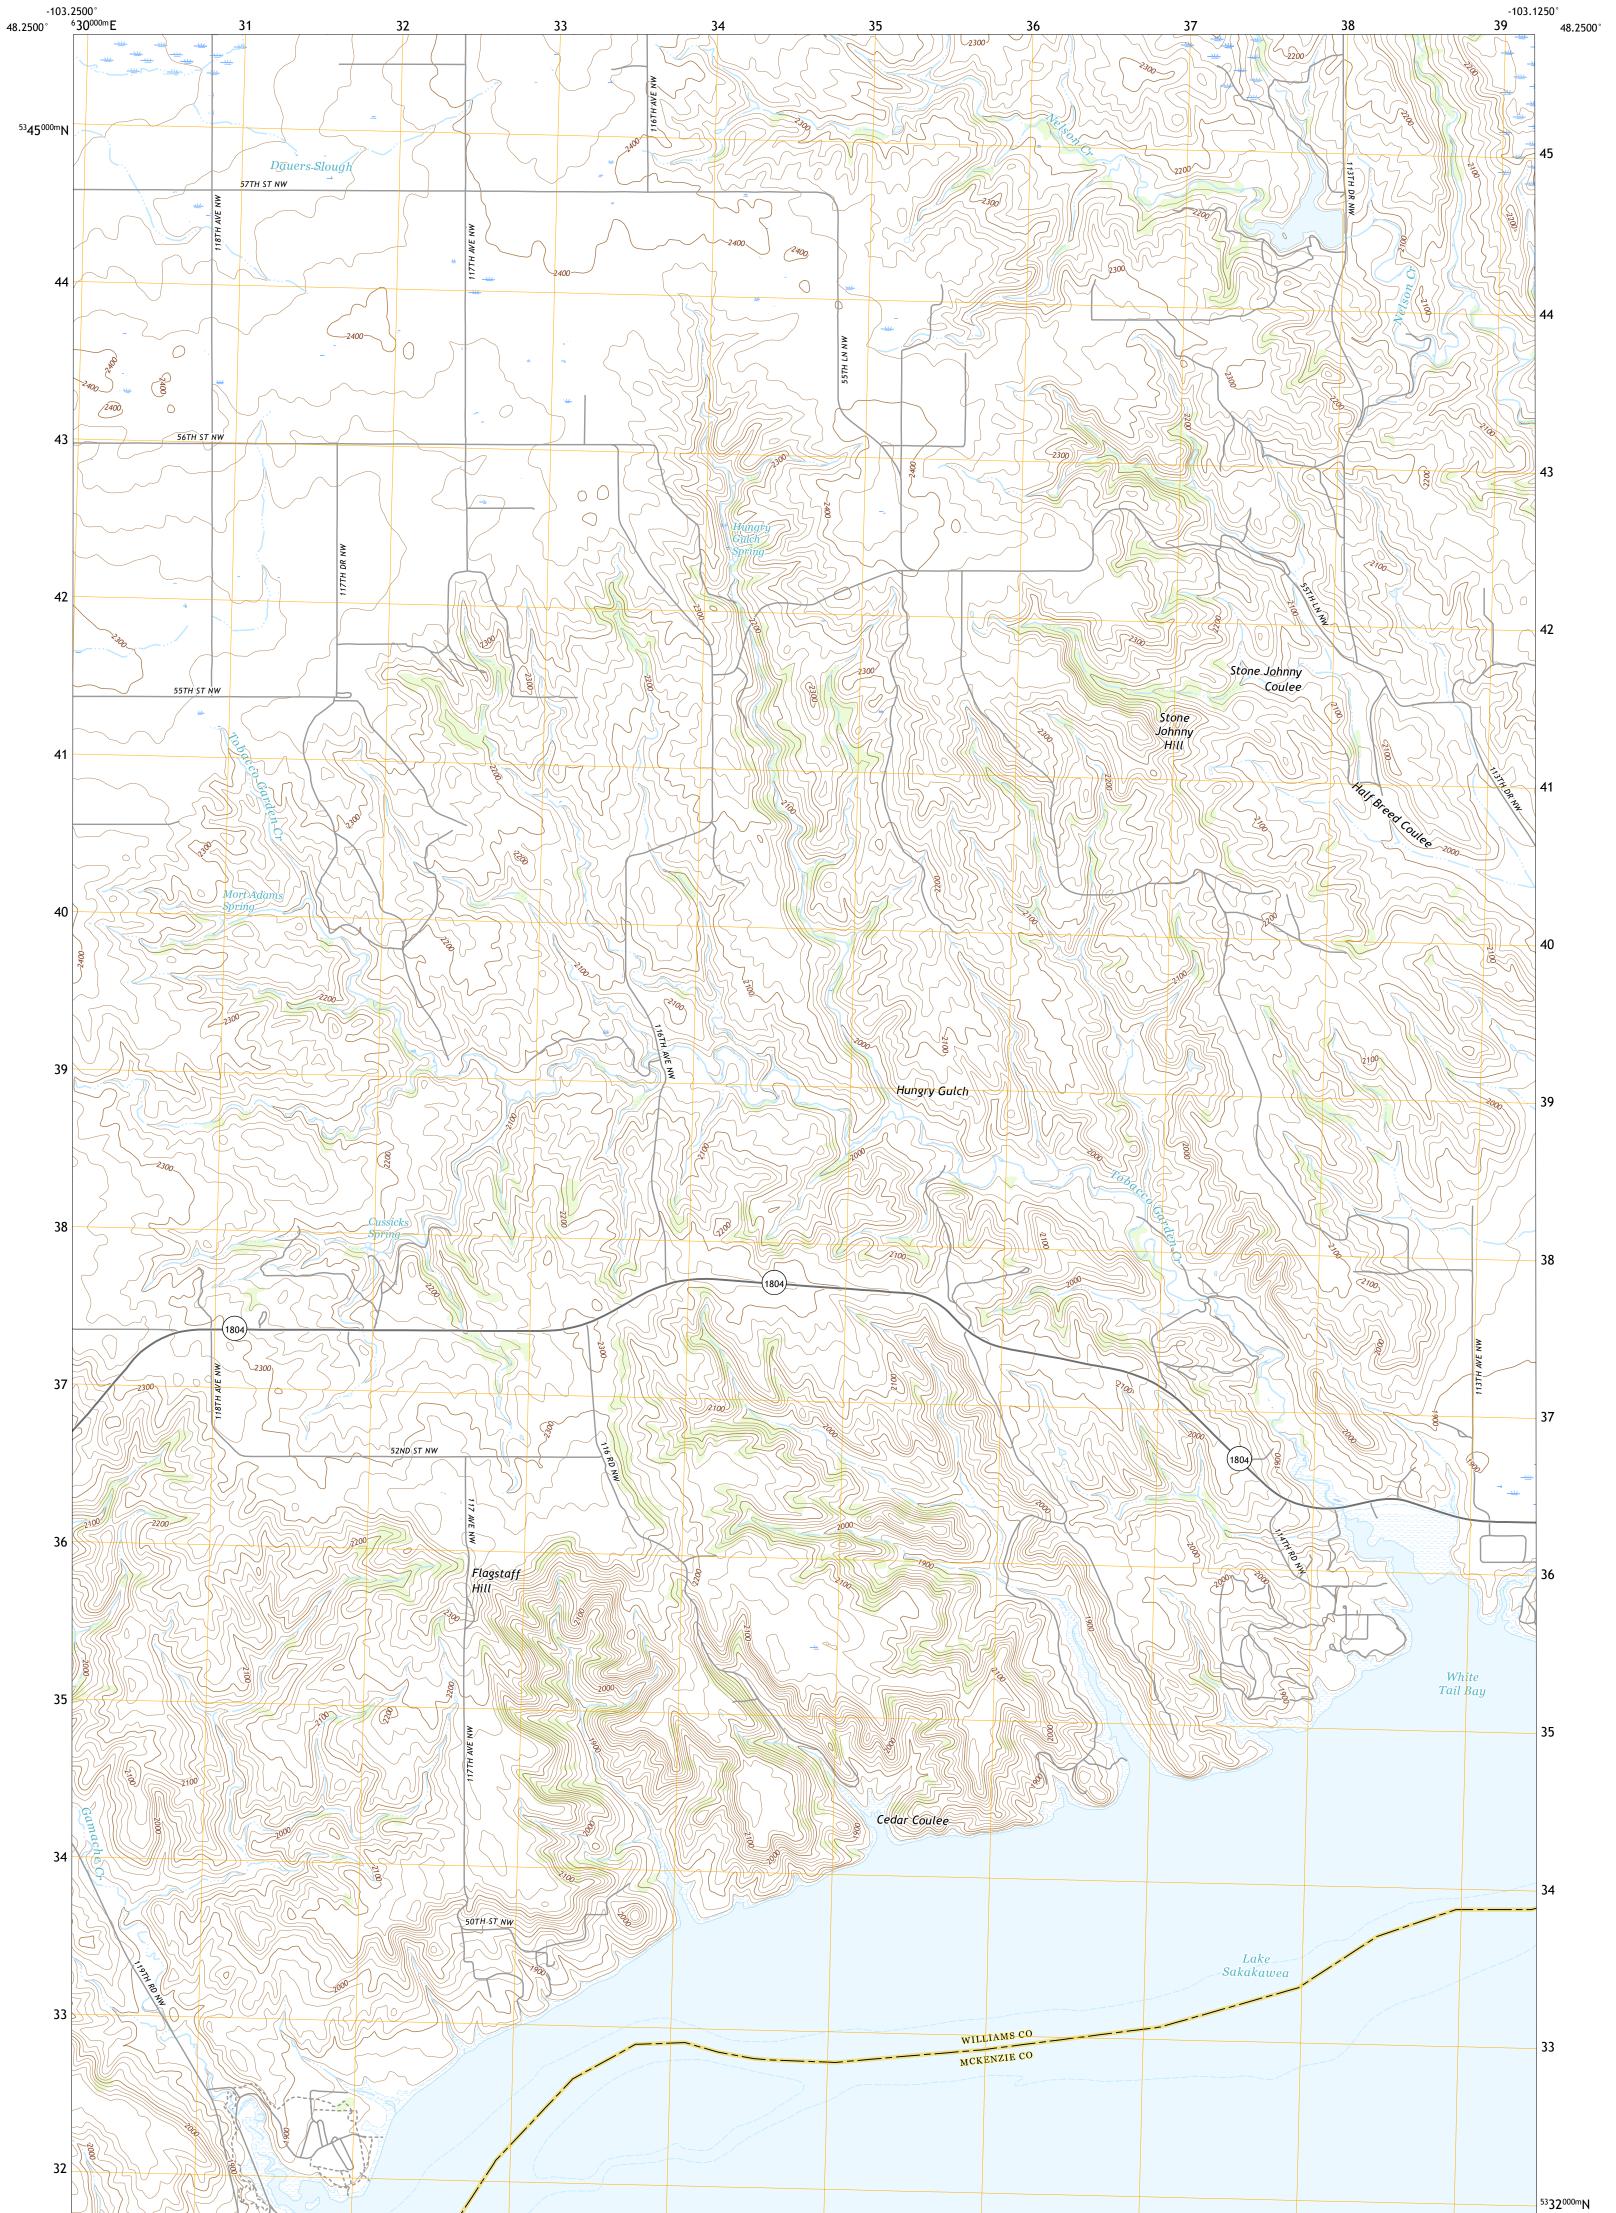

CUSSICKS SPRING QUADRANGLE NORTH DAKOTA 7.5-MINUTE SERIES

Produced by the United States Geological Survey North American Datum of 1983 (NAD83) World Geodetic System of 1984 (WGS84). Projection and 1 000-meter grid:Universal Transverse Mercator, Zone 13U This map is not a legal document. Boundaries may be generalized for this map scale. Private lands within government reservations may not be shown. Obtain permission before entering private lands.

Imagery......NAIP, July 2016 - September 2016 Roads.......NAIP, July 2016 - September 2016 Names.......GNIS, 1980 - 2020 Hydrography......GNIS, 1980 - 2020 Contours.....National Hydrography Dataset, 1899 - 2020 Contours.....National Elevation Dataset, 2005 - 2007 Boundaries.....Multiple sources; see metadata file 2018 - 2019 Public Land Survey System......BLM, 2018 Wetlands......BLM, 2018