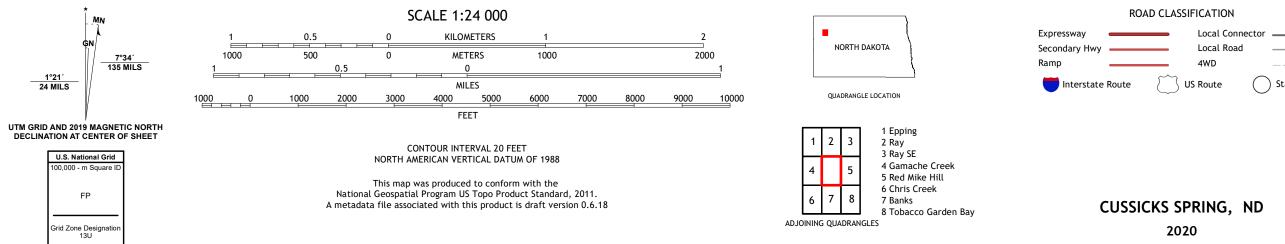

CUSSICKS SPRING QUADRANGLE NORTH DAKOTA 7.5-MINUTE SERIES

Produced by the United States Geological Survey North American Datum of 1983 (NAD83) World Geodetic System of 1984 (WGS84). Projection and 1 000-meter grid:Universal Transverse Mercator, Zone 13U This map is not a legal document. Boundaries may be generalized for this map scale. Private lands within government reservations may not be shown. Obtain permission before entering private lands.

Imagery......NAIP, July 2016 - September 2016 Roads.......NAIP, July 2016 - September 2016 Names.......GNIS, 1980 - 2020 Hydrography......GNIS, 1980 - 2020 Contours.....National Hydrography Dataset, 1899 - 2020 Contours.....National Elevation Dataset, 2005 - 2007 Boundaries.....Multiple sources; see metadata file 2018 - 2019 Public Land Survey System......BLM, 2018 Wetlands......BLM, 2018