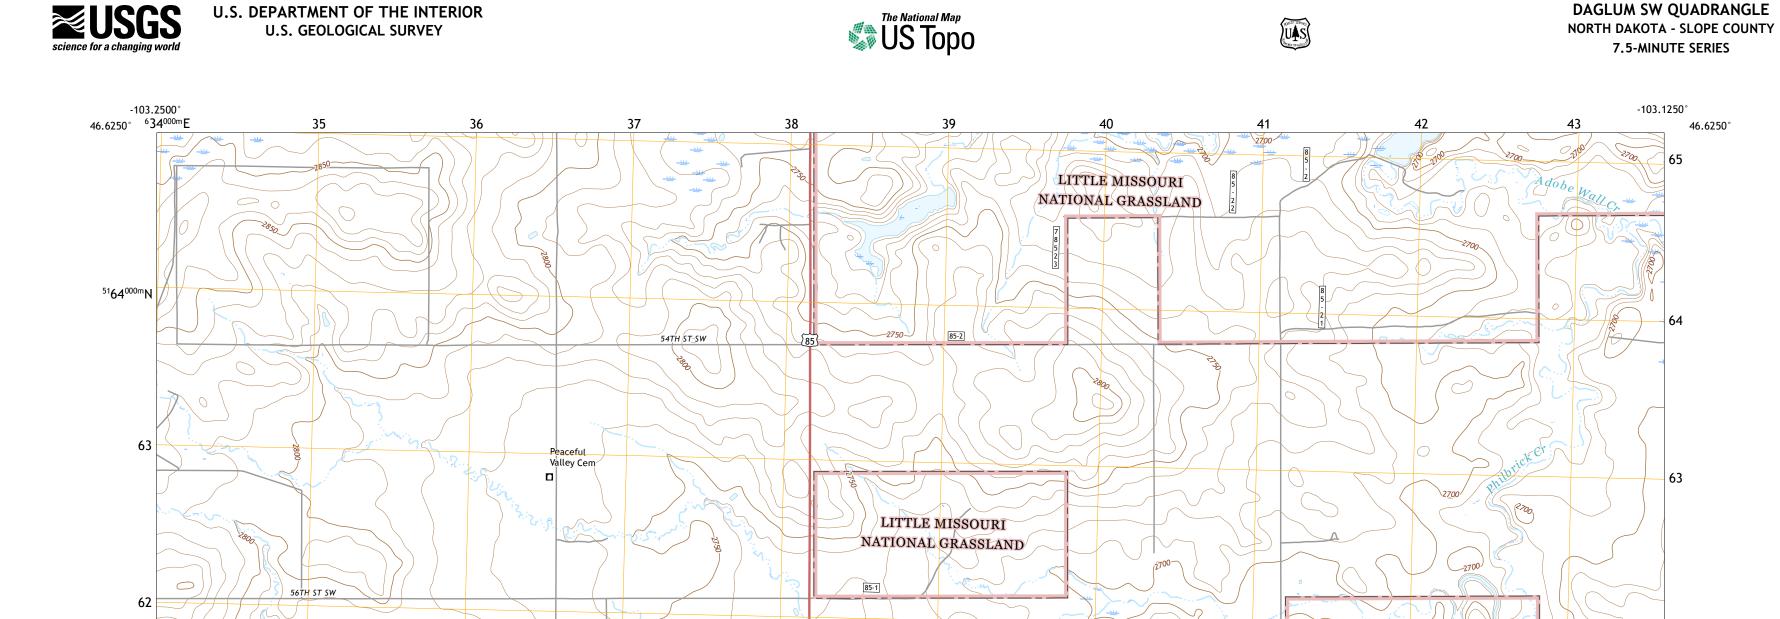

Produced by the United States Geological Survey MN North American Datum of 1983 (NAD83) World Geodetic System of 1984 (WGS84). Projection and 1 000-meter grid:Universal Transverse Mercator, Zone 13T 7°29´ 133 MILS This map is not a legal document. Boundaries may be generalized for this map scale. Private lands within government reservations may not be shown. Obtain permission before 1°19′ 23 MILS entering private lands. .....NAIP, June 2016 - September 2016 Imagery.... Roads..... UTM GRID AND 2019 MAGNETIC NORTH DECLINATION AT CENTER OF SHEET U.S. National Grid 100,000 - m Square ID

FM

Grid Zone Designati 13T





DAGLUM SW QUADRANGLE