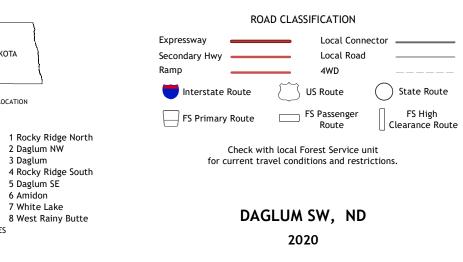

Produced by the United States Geological Survey MN North American Datum of 1983 (NAD83) World Geodetic System of 1984 (WGS84). Projection and 1 000-meter grid:Universal Transverse Mercator, Zone 13T 7°29´ 133 MILS This map is not a legal document. Boundaries may be generalized for this map scale. Private lands within government reservations may not be shown. Obtain permission before 1°19′ 23 MILS entering private lands. .....NAIP, June 2016 - September 2016 Imagery.... Roads..... UTM GRID AND 2019 MAGNETIC NORTH DECLINATION AT CENTER OF SHEET U.S. National Grid 100,000 - m Square ID