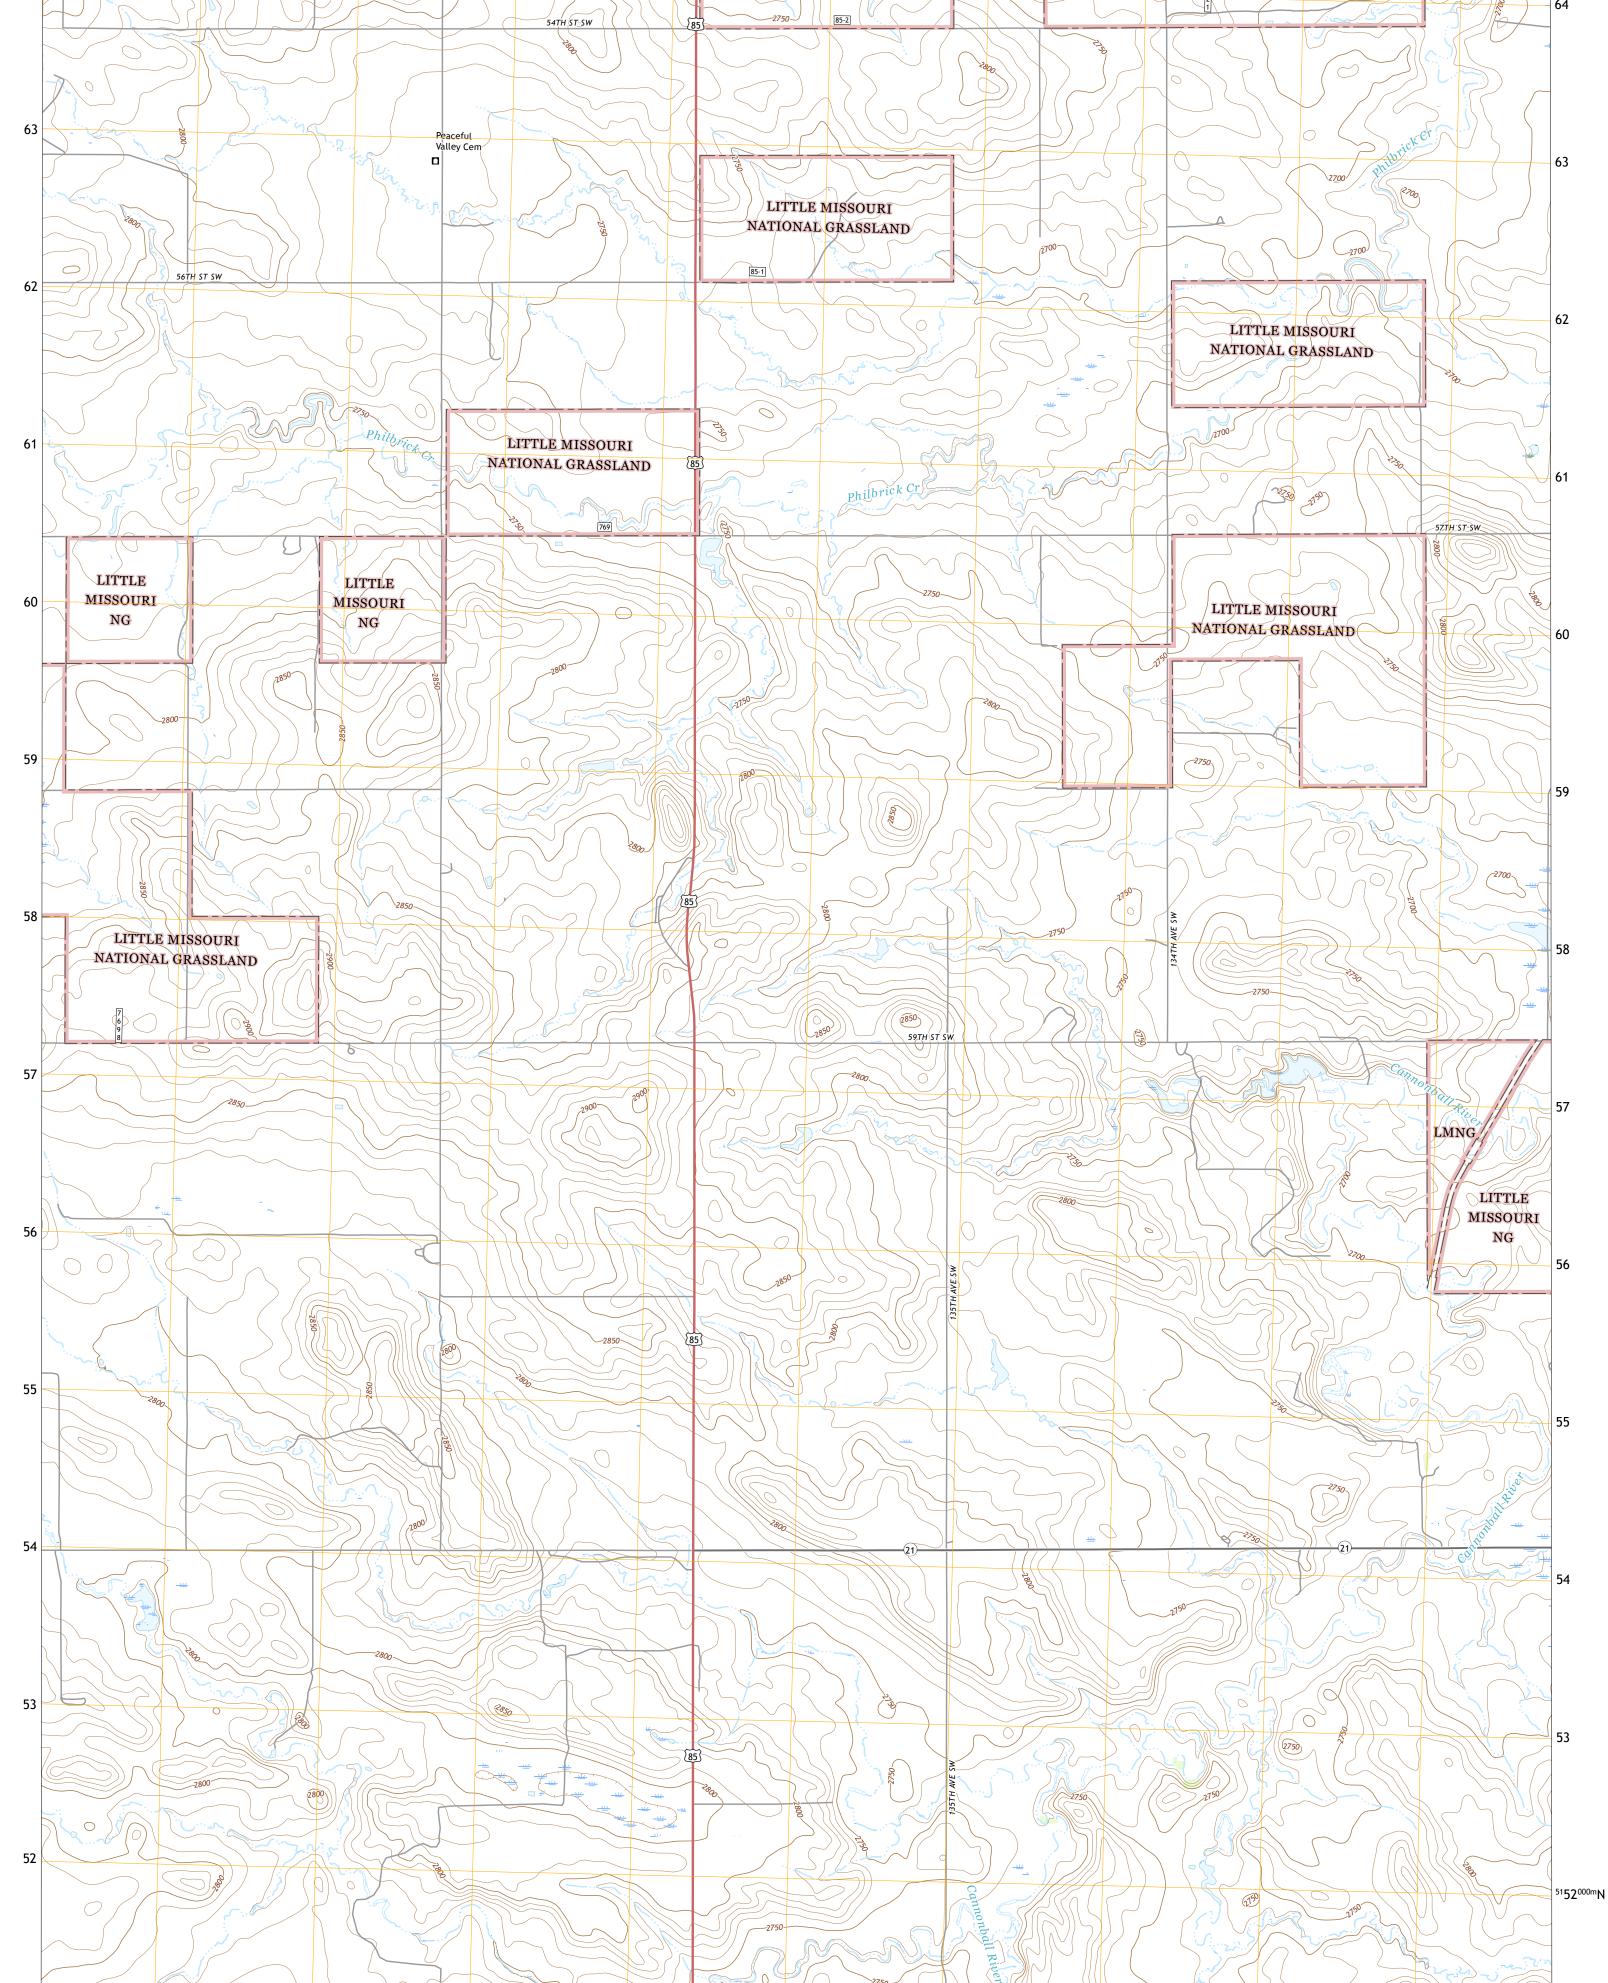

Produced by the United States Geological Survey MN North American Datum of 1983 (NAD83) World Geodetic System of 1984 (WGS84). Projection and 1 000-meter grid:Universal Transverse Mercator, Zone 13T 7°29´ 133 MILS This map is not a legal document. Boundaries may be generalized for this map scale. Private lands within government reservations may not be shown. Obtain permission before 1°19′ 23 MILS entering private lands. .....NAIP, June 2016 - September 2016 Imagery.... Roads..... UTM GRID AND 2019 MAGNETIC NORTH DECLINATION AT CENTER OF SHEET U.S. National Grid 100,000 - m Square ID

FM

Grid Zone Designati 13T





DAGLUM SW QUADRANGLE