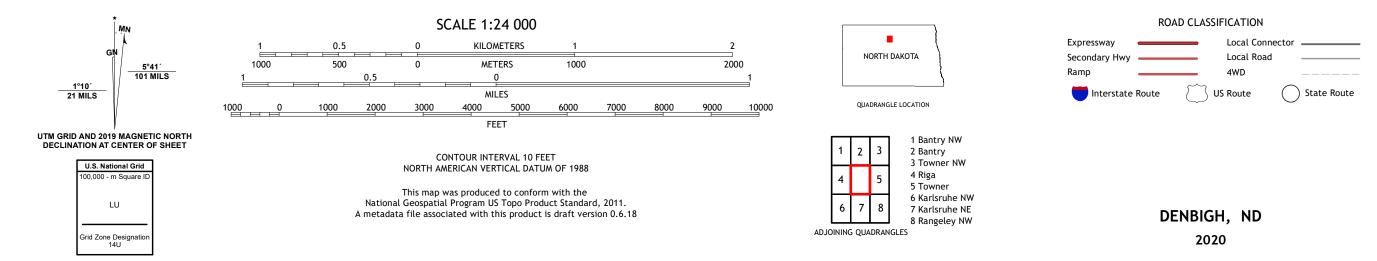

The National Map US Topo DENBIGH QUADRANGLE NORTH DAKOTA - MCHENRY COUNTY 7.5-MINUTE SERIES

Produced by the United States Geological Survey North American Datum of 1983 (NAD83) World Geodetic System of 1984 (WGS84). Projection and 1 000-meter grid:Universal Transverse Mercator, Zone 14U This map is not a legal document. Boundaries may be generalized for this map scale. Private lands within government reservations may not be shown. Obtain permission before entering private lands.