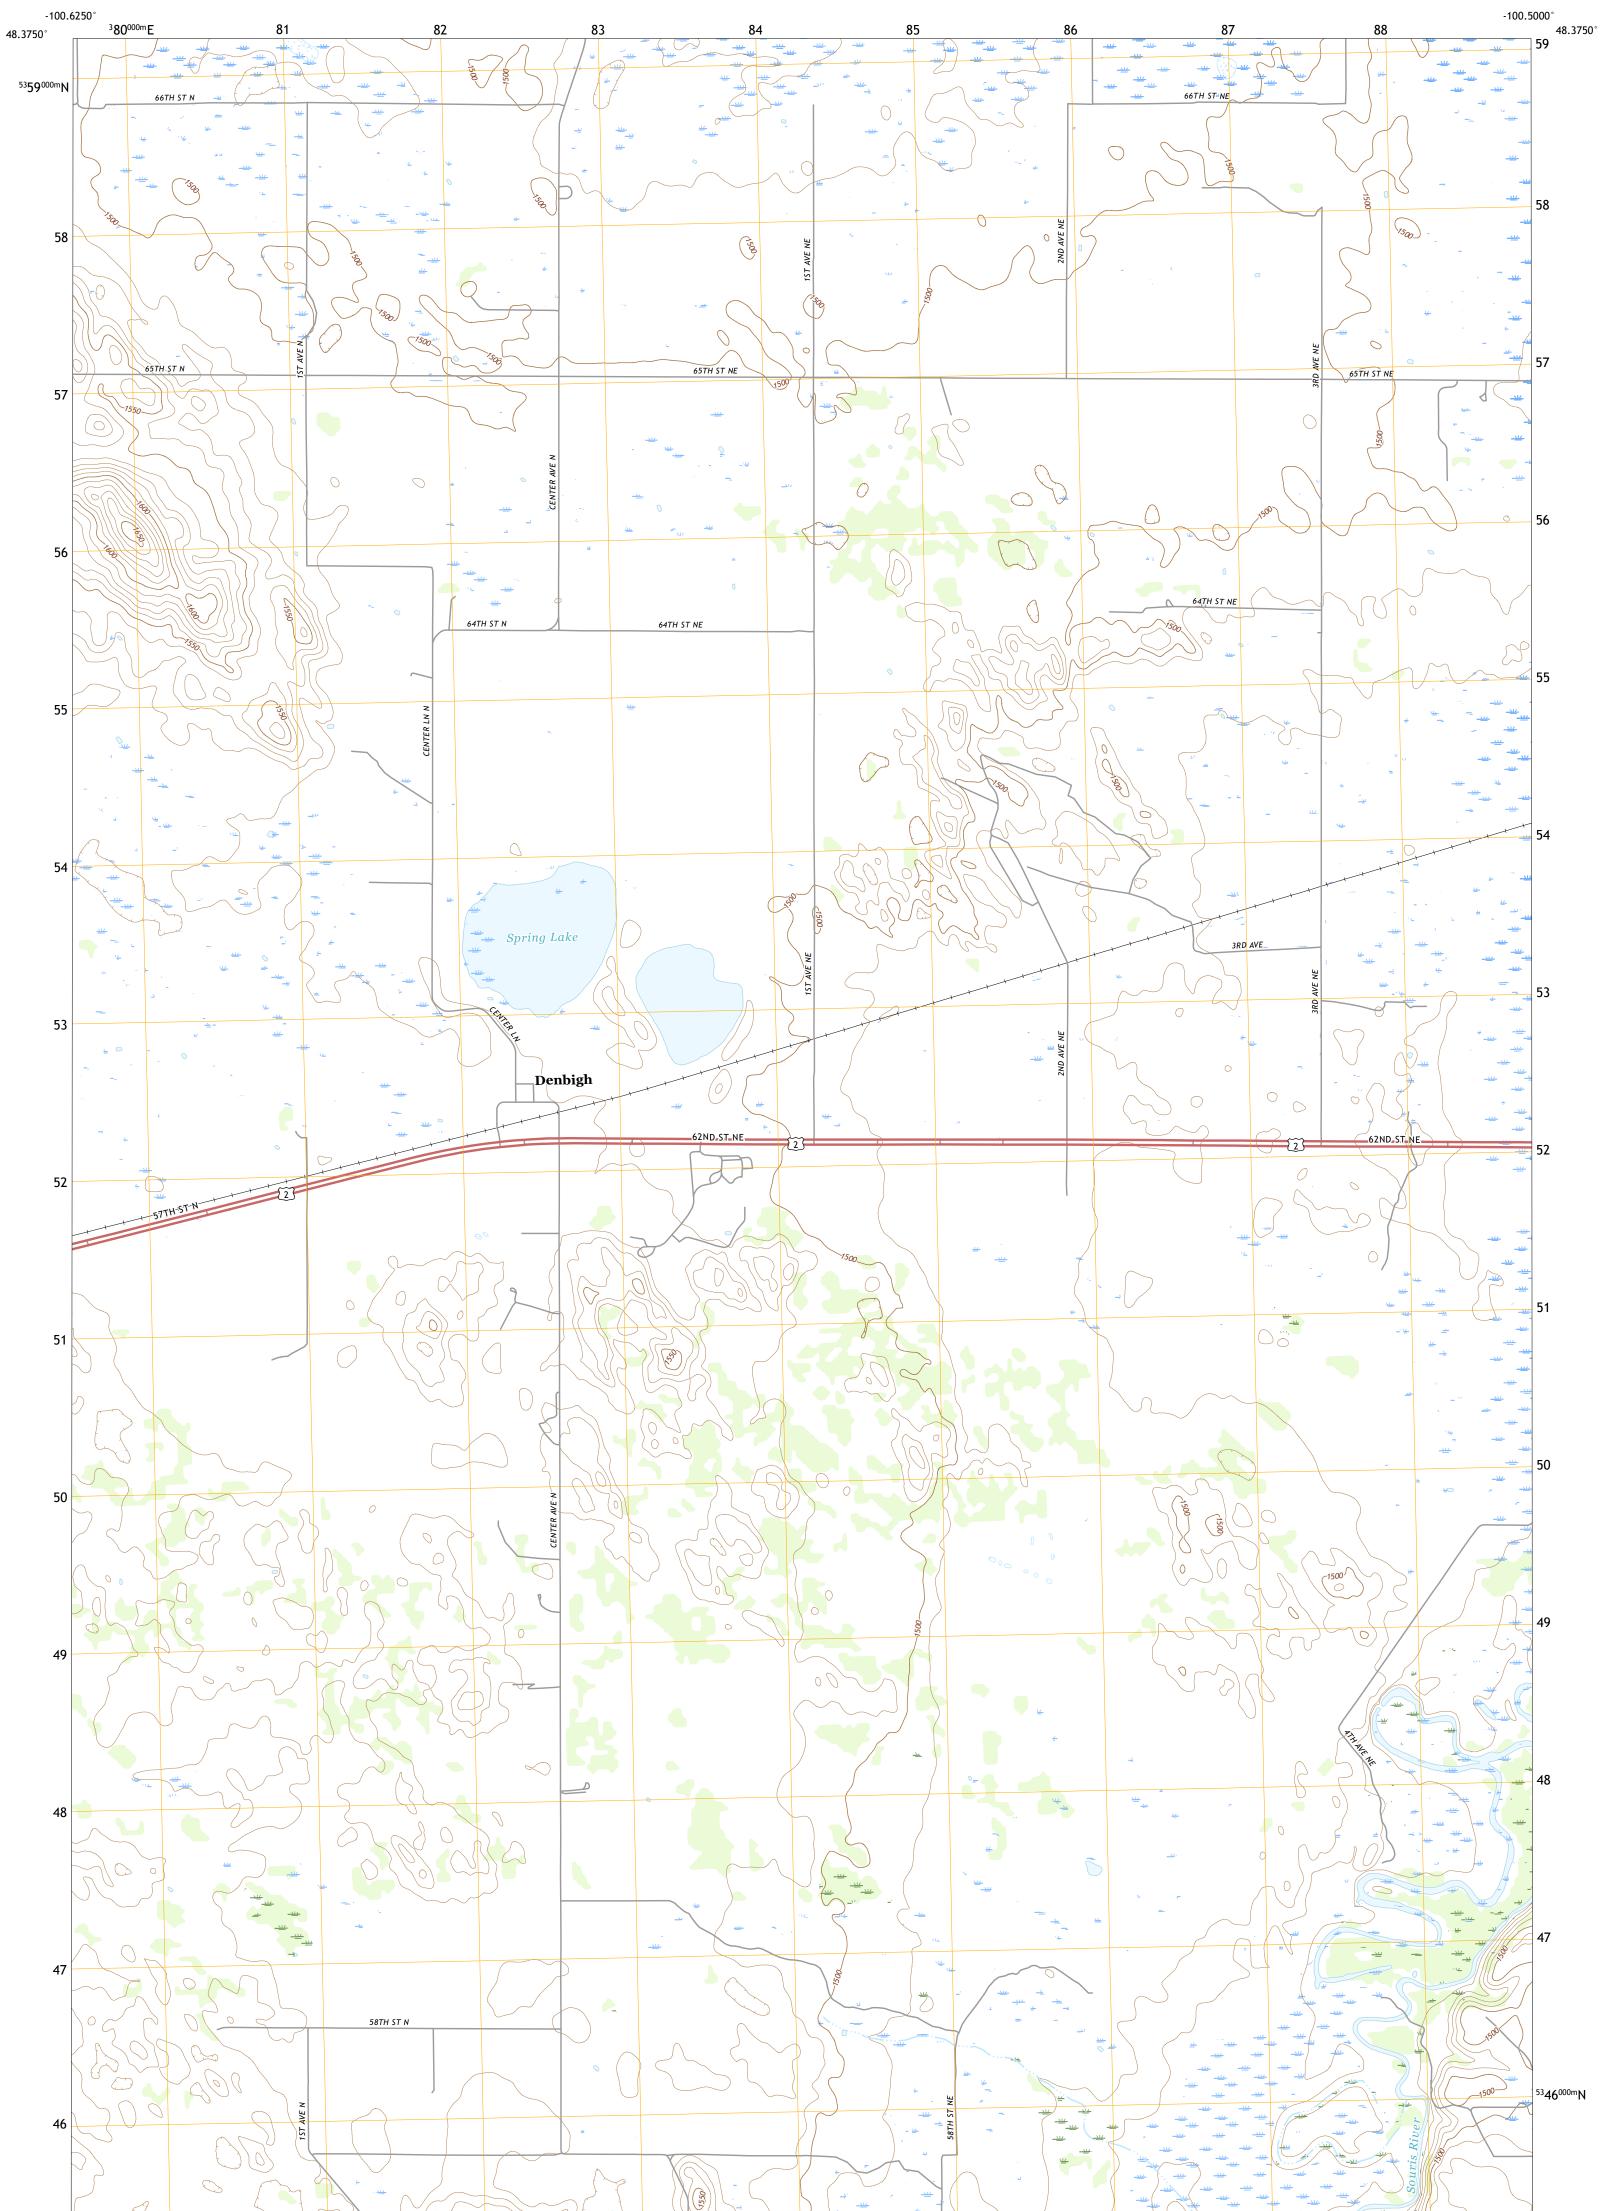

The National Map US Topo DENBIGH QUADRANGLE NORTH DAKOTA - MCHENRY COUNTY 7.5-MINUTE SERIES

Produced by the United States Geological Survey North American Datum of 1983 (NAD83) World Geodetic System of 1984 (WGS84). Projection and 1 000-meter grid:Universal Transverse Mercator, Zone 14U This map is not a legal document. Boundaries may be generalized for this map scale. Private lands within government reservations may not be shown. Obtain permission before entering private lands.

Imagery......NAIP, July 2016 - September 2016 Roads.......NAIP, July 2016 - September 2016 Names.......GNIS, 1980 - 2019 Hydrography......GNIS, 1980 - 2019 Contours.....National Hydrography Dataset, 1899 - 2019 Contours.....National Elevation Dataset, 2008 - 2010 Boundaries.....Multiple sources; see metadata file 2018 - 2019 Public Land Survey System......BLM, 2018 Wetlands......BLM, 2018