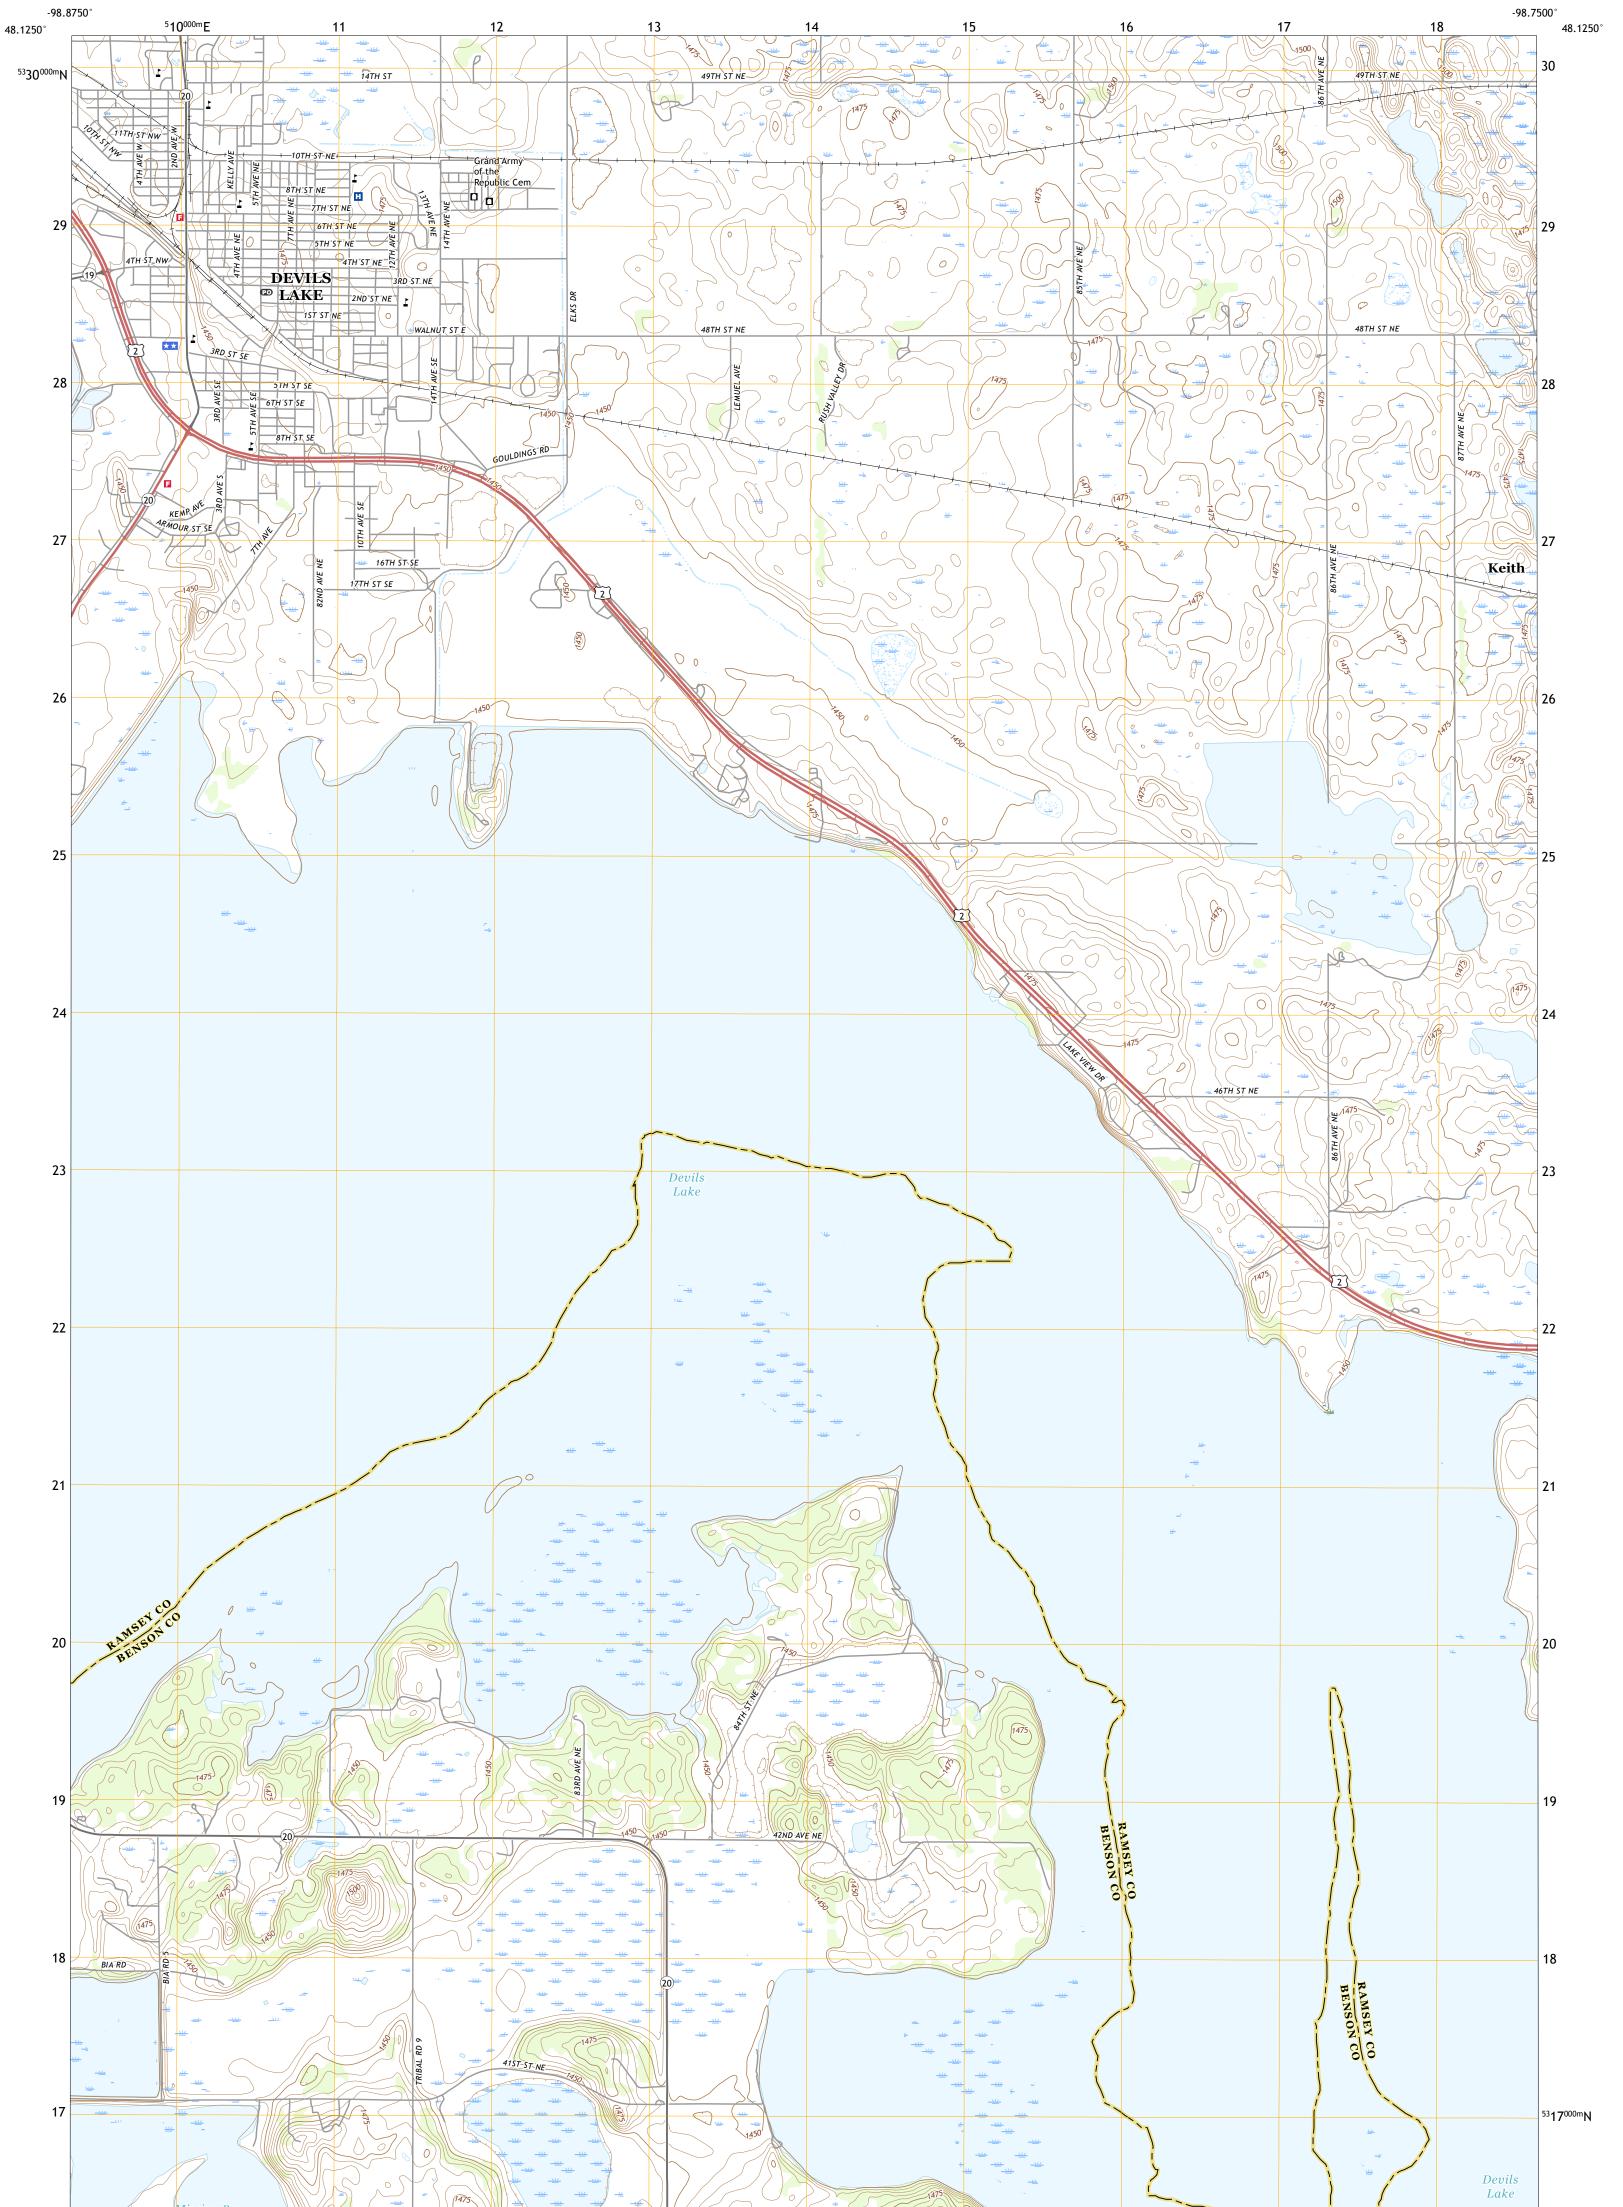

## U.S. DEPARTMENT OF THE INTERIOR U.S. GEOLOGICAL SURVEY

DEVILS LAKE QUADRANGLE NORTH DAKOTA 7.5-MINUTE SERIES

Produced by the United States Geological Survey North American Datum of 1983 (NAD83) World Geodetic System of 1984 (WGS84). Projection and 1 000-meter grid:Universal Transverse Mercator, Zone 14U\14T This map is not a legal document. Boundaries may be generalized for this map scale. Private lands within government reservations may not be shown. Obtain permission before entering private lands.

Imagery......NAIP, October 2015 - December 2015Roads......NaiP, October 2015 - December 2015Roads......National HydrographyHydrography.....National Hydrography Dataset, 2005 - 2013Contours.....National Elevation Dataset, 2012Boundaries......Multiple sources; see metadata file 2014 - 2016Public Land Survey System......BLM, 2016Wetlands......FWS National Wetlands Inventory 1979 - 1981

NSN. 7643016379717 NGA REF NO. USGSX24K12107