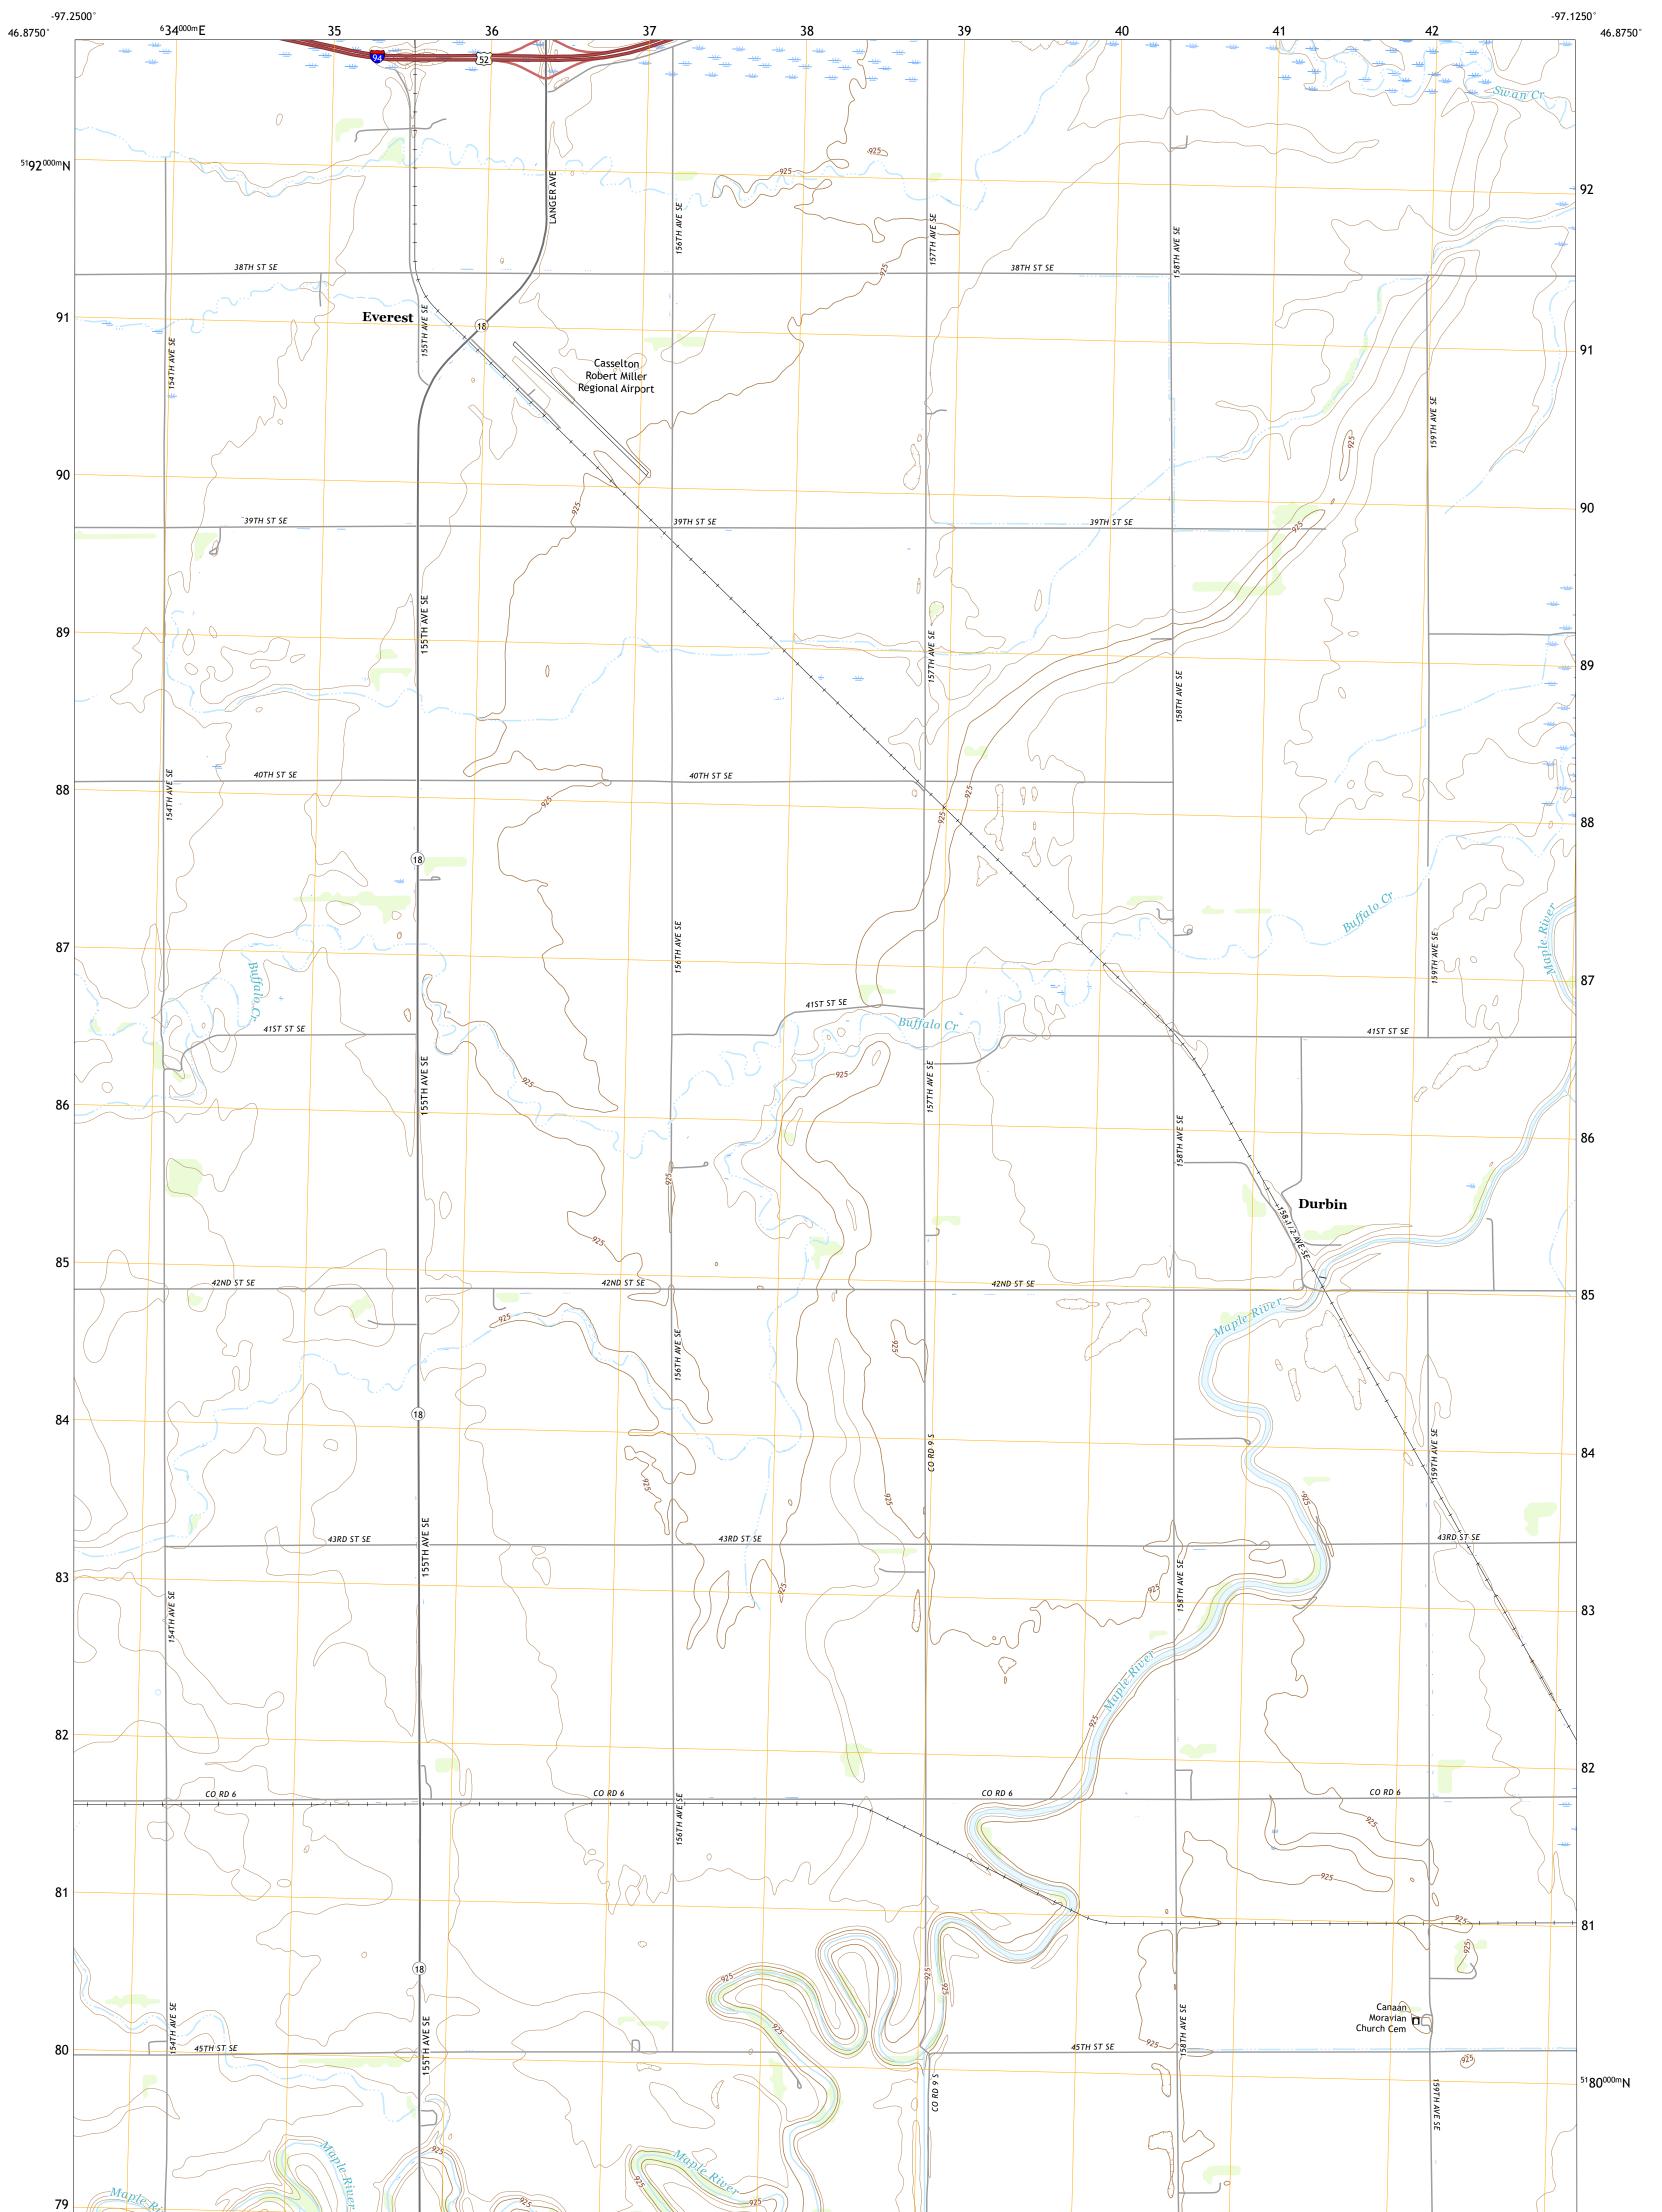

DURBIN QUADRANGLE NORTH DAKOTA - CASS COUNTY 7.5-MINUTE SERIES

Produced by the United States Geological Survey North American Datum of 1983 (NAD83) World Geodetic System of 1984 (WGS84). Projection and 1 000-meter grid:Universal Transverse Mercator, Zone 14T This map is not a legal document. Boundaries may be generalized for this map scale. Private lands within government reservations may not be shown. Obtain permission before entering private lands.