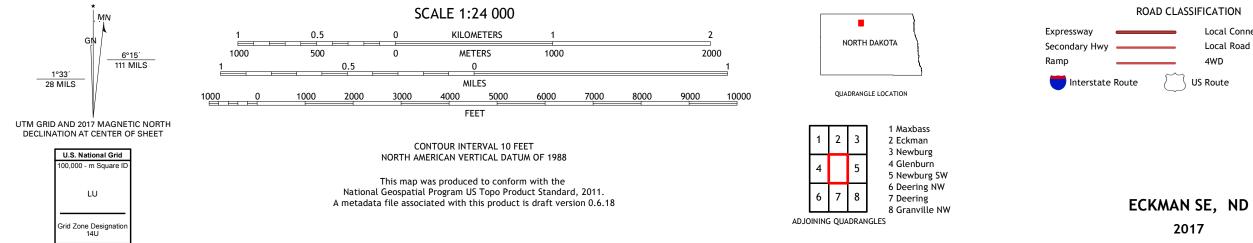

## U.S. DEPARTMENT OF THE INTERIOR U.S. GEOLOGICAL SURVEY

ECKMAN SE QUADRANGLE NORTH DAKOTA 7.5-MINUTE SERIES

Produced by the United States Geological Survey North American Datum of 1983 (NAD83) World Geodetic System of 1984 (WGS84). Projection and 1 000-meter grid:Universal Transverse Mercator, Zone 14U This map is not a legal document. Boundaries may be generalized for this map scale. Private lands within government reservations may not be shown. Obtain permission before entering private lands.