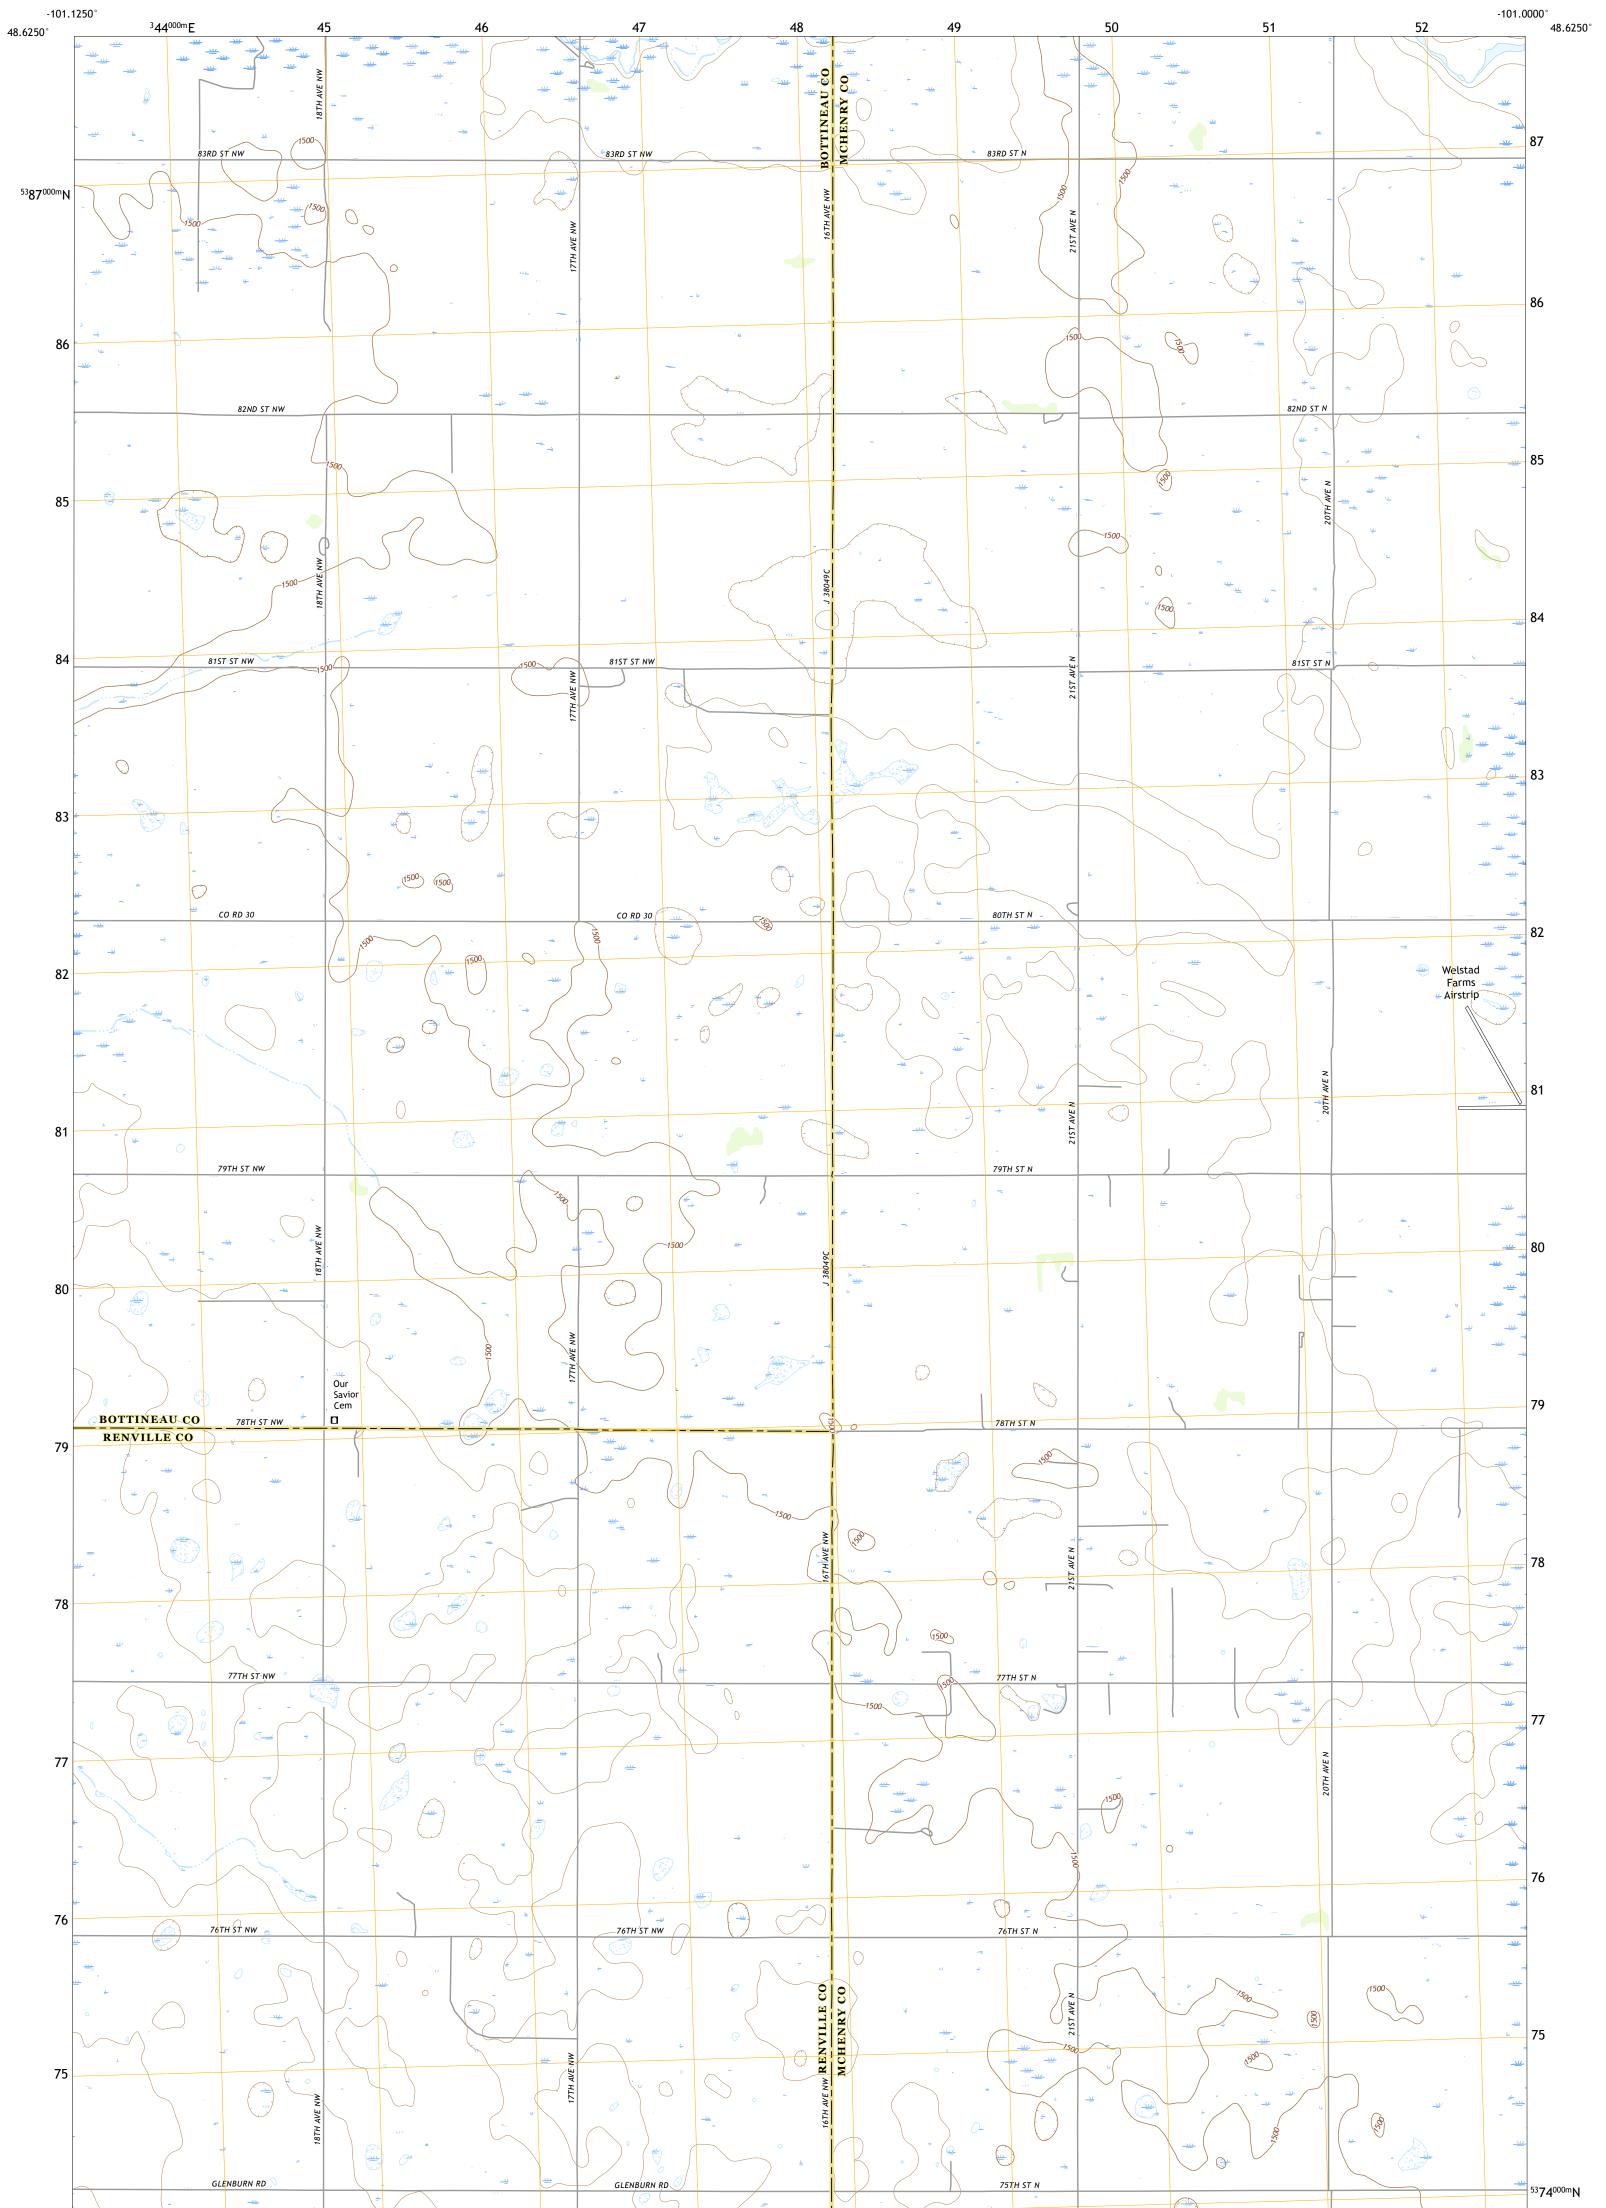

## U.S. DEPARTMENT OF THE INTERIOR U.S. GEOLOGICAL SURVEY

ECKMAN SE QUADRANGLE NORTH DAKOTA 7.5-MINUTE SERIES

Produced by the United States Geological Survey North American Datum of 1983 (NAD83) World Geodetic System of 1984 (WGS84). Projection and 1 000-meter grid:Universal Transverse Mercator, Zone 14U This map is not a legal document. Boundaries may be generalized for this map scale. Private lands within government reservations may not be shown. Obtain permission before entering private lands.