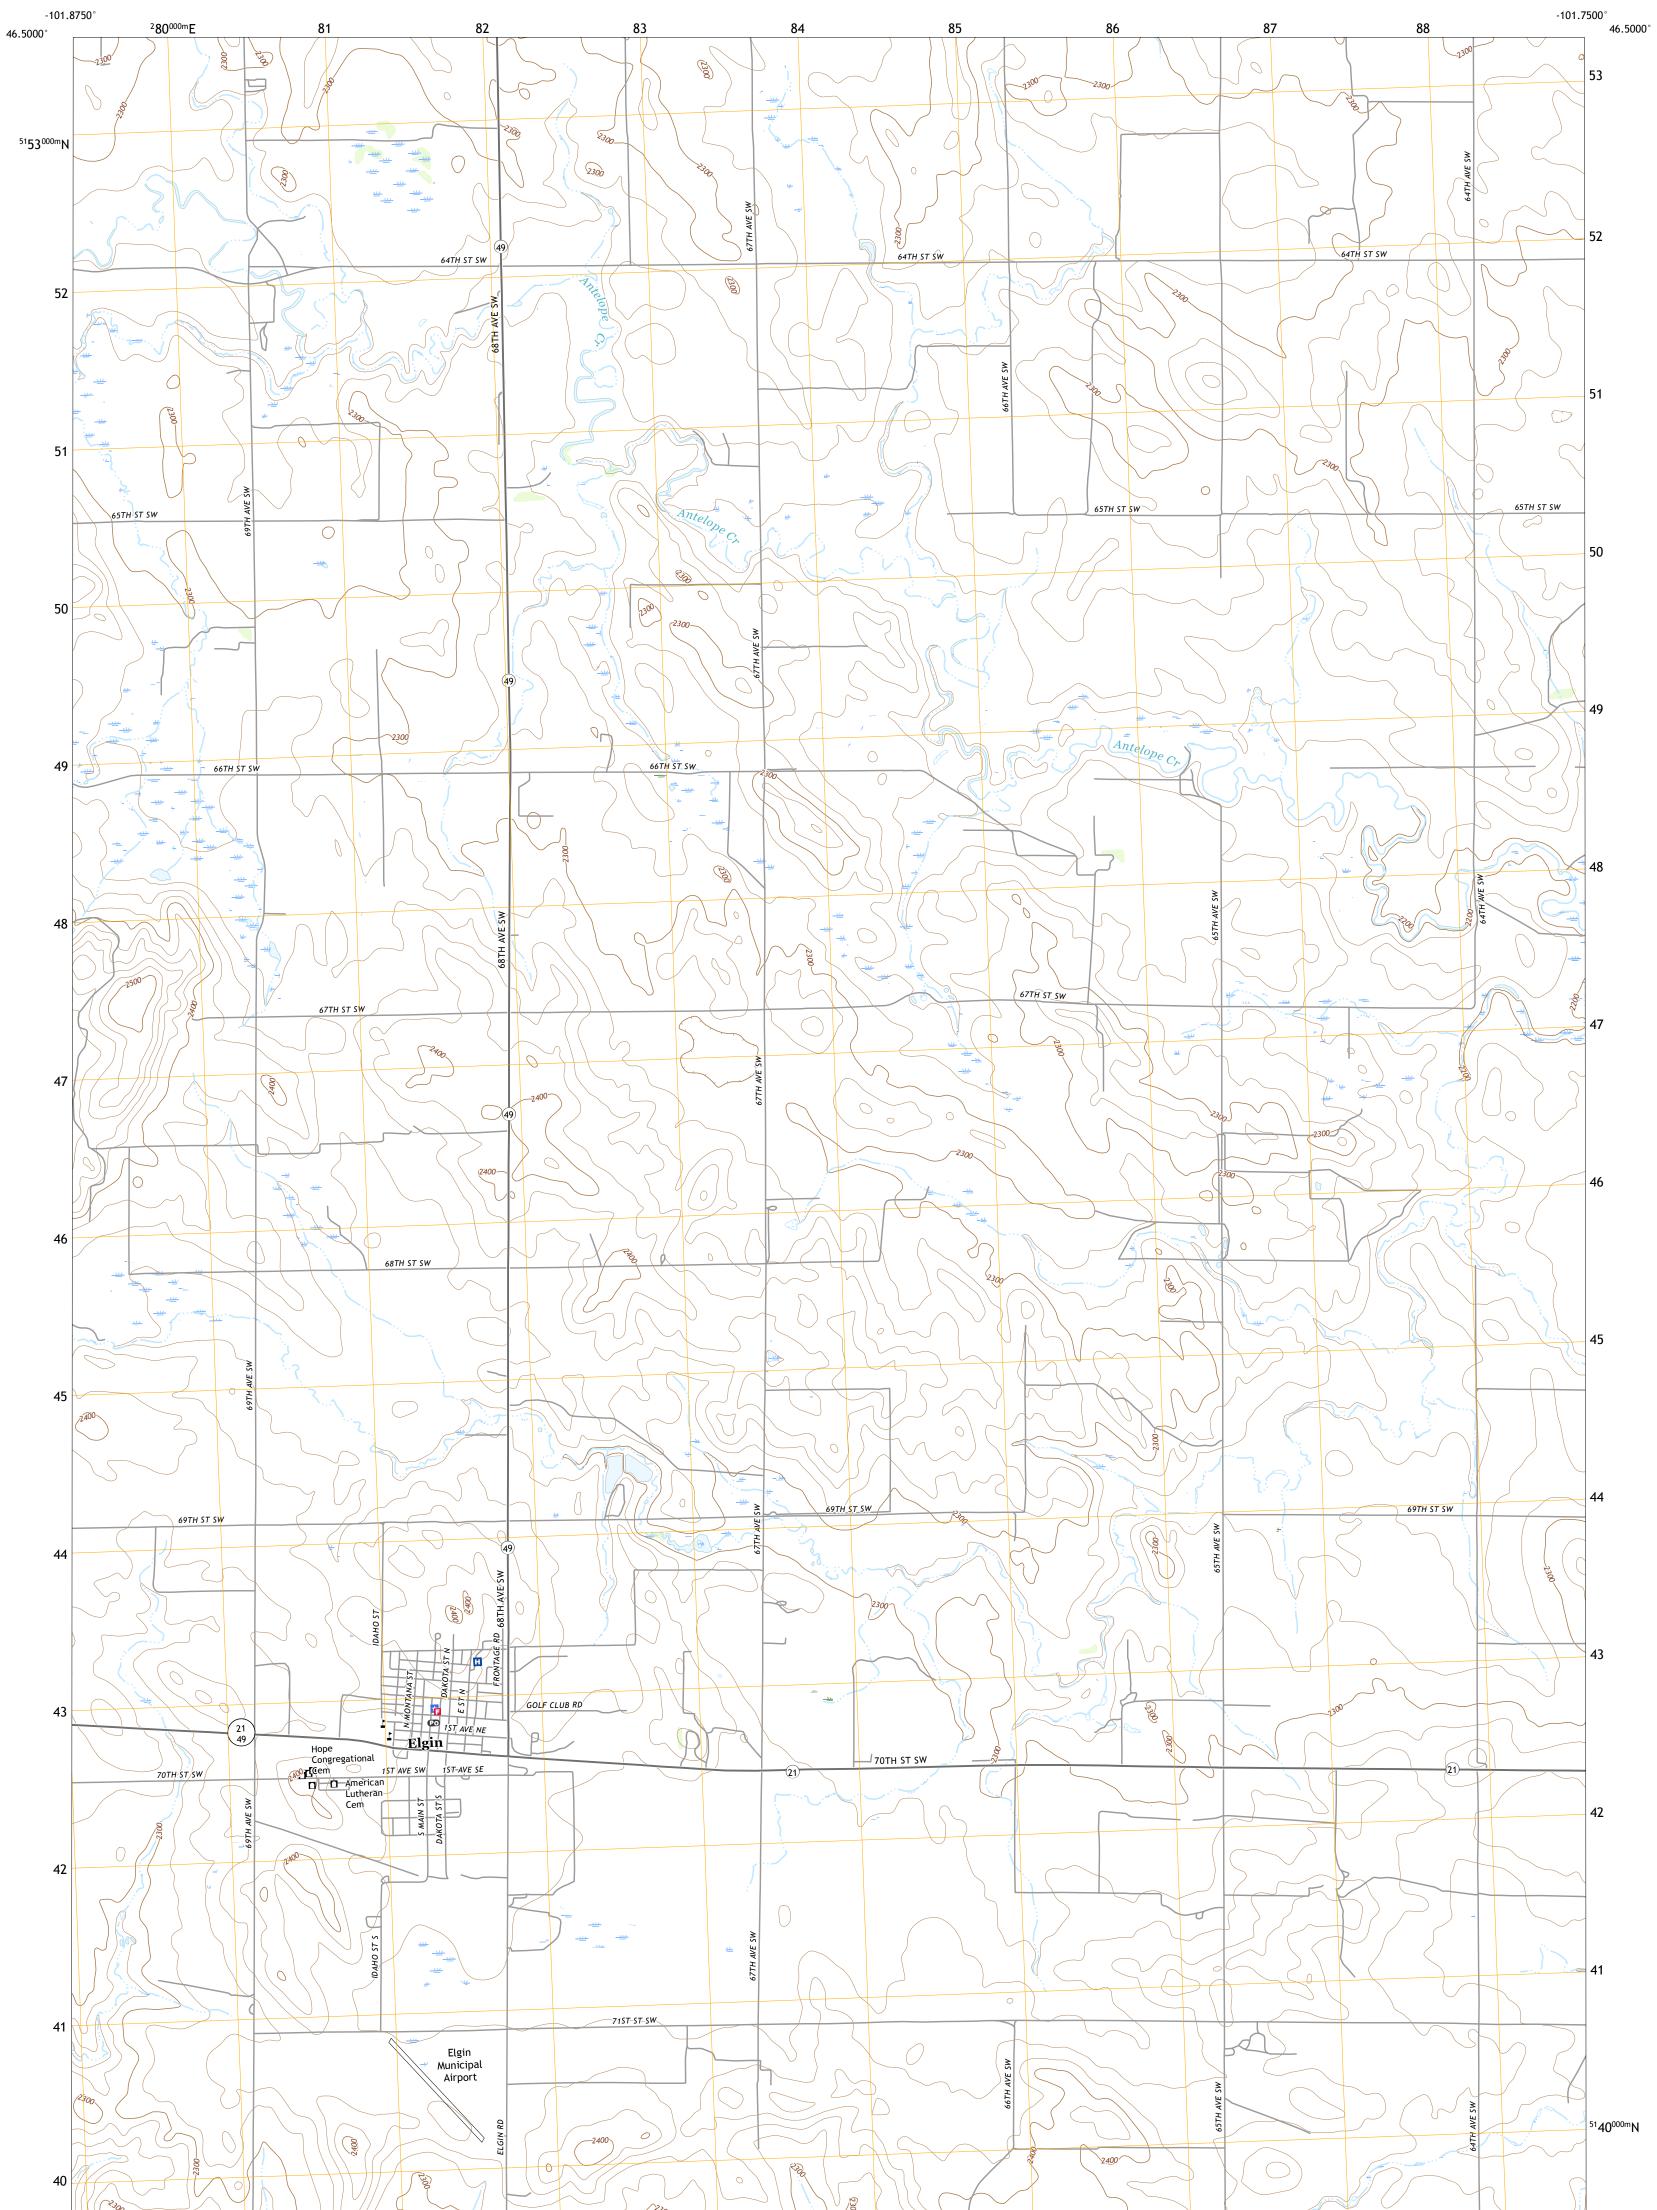

U.S. GEOLOGICAL SURVEY

The National Map US Topo

ELGIN QUADRANGLE NORTH DAKOTA - GRANT COUNTY 7.5-MINUTE SERIES

Produced by the United States Geological Survey North American Datum of 1983 (NAD83) World Geodetic System of 1984 (WGS84). Projection and 1 000-meter grid:Universal Transverse Mercator, Zone 14T This map is not a legal document. Boundaries may be generalized for this map scale. Private lands within government reservations may not be shown. Obtain permission before entering private lands.