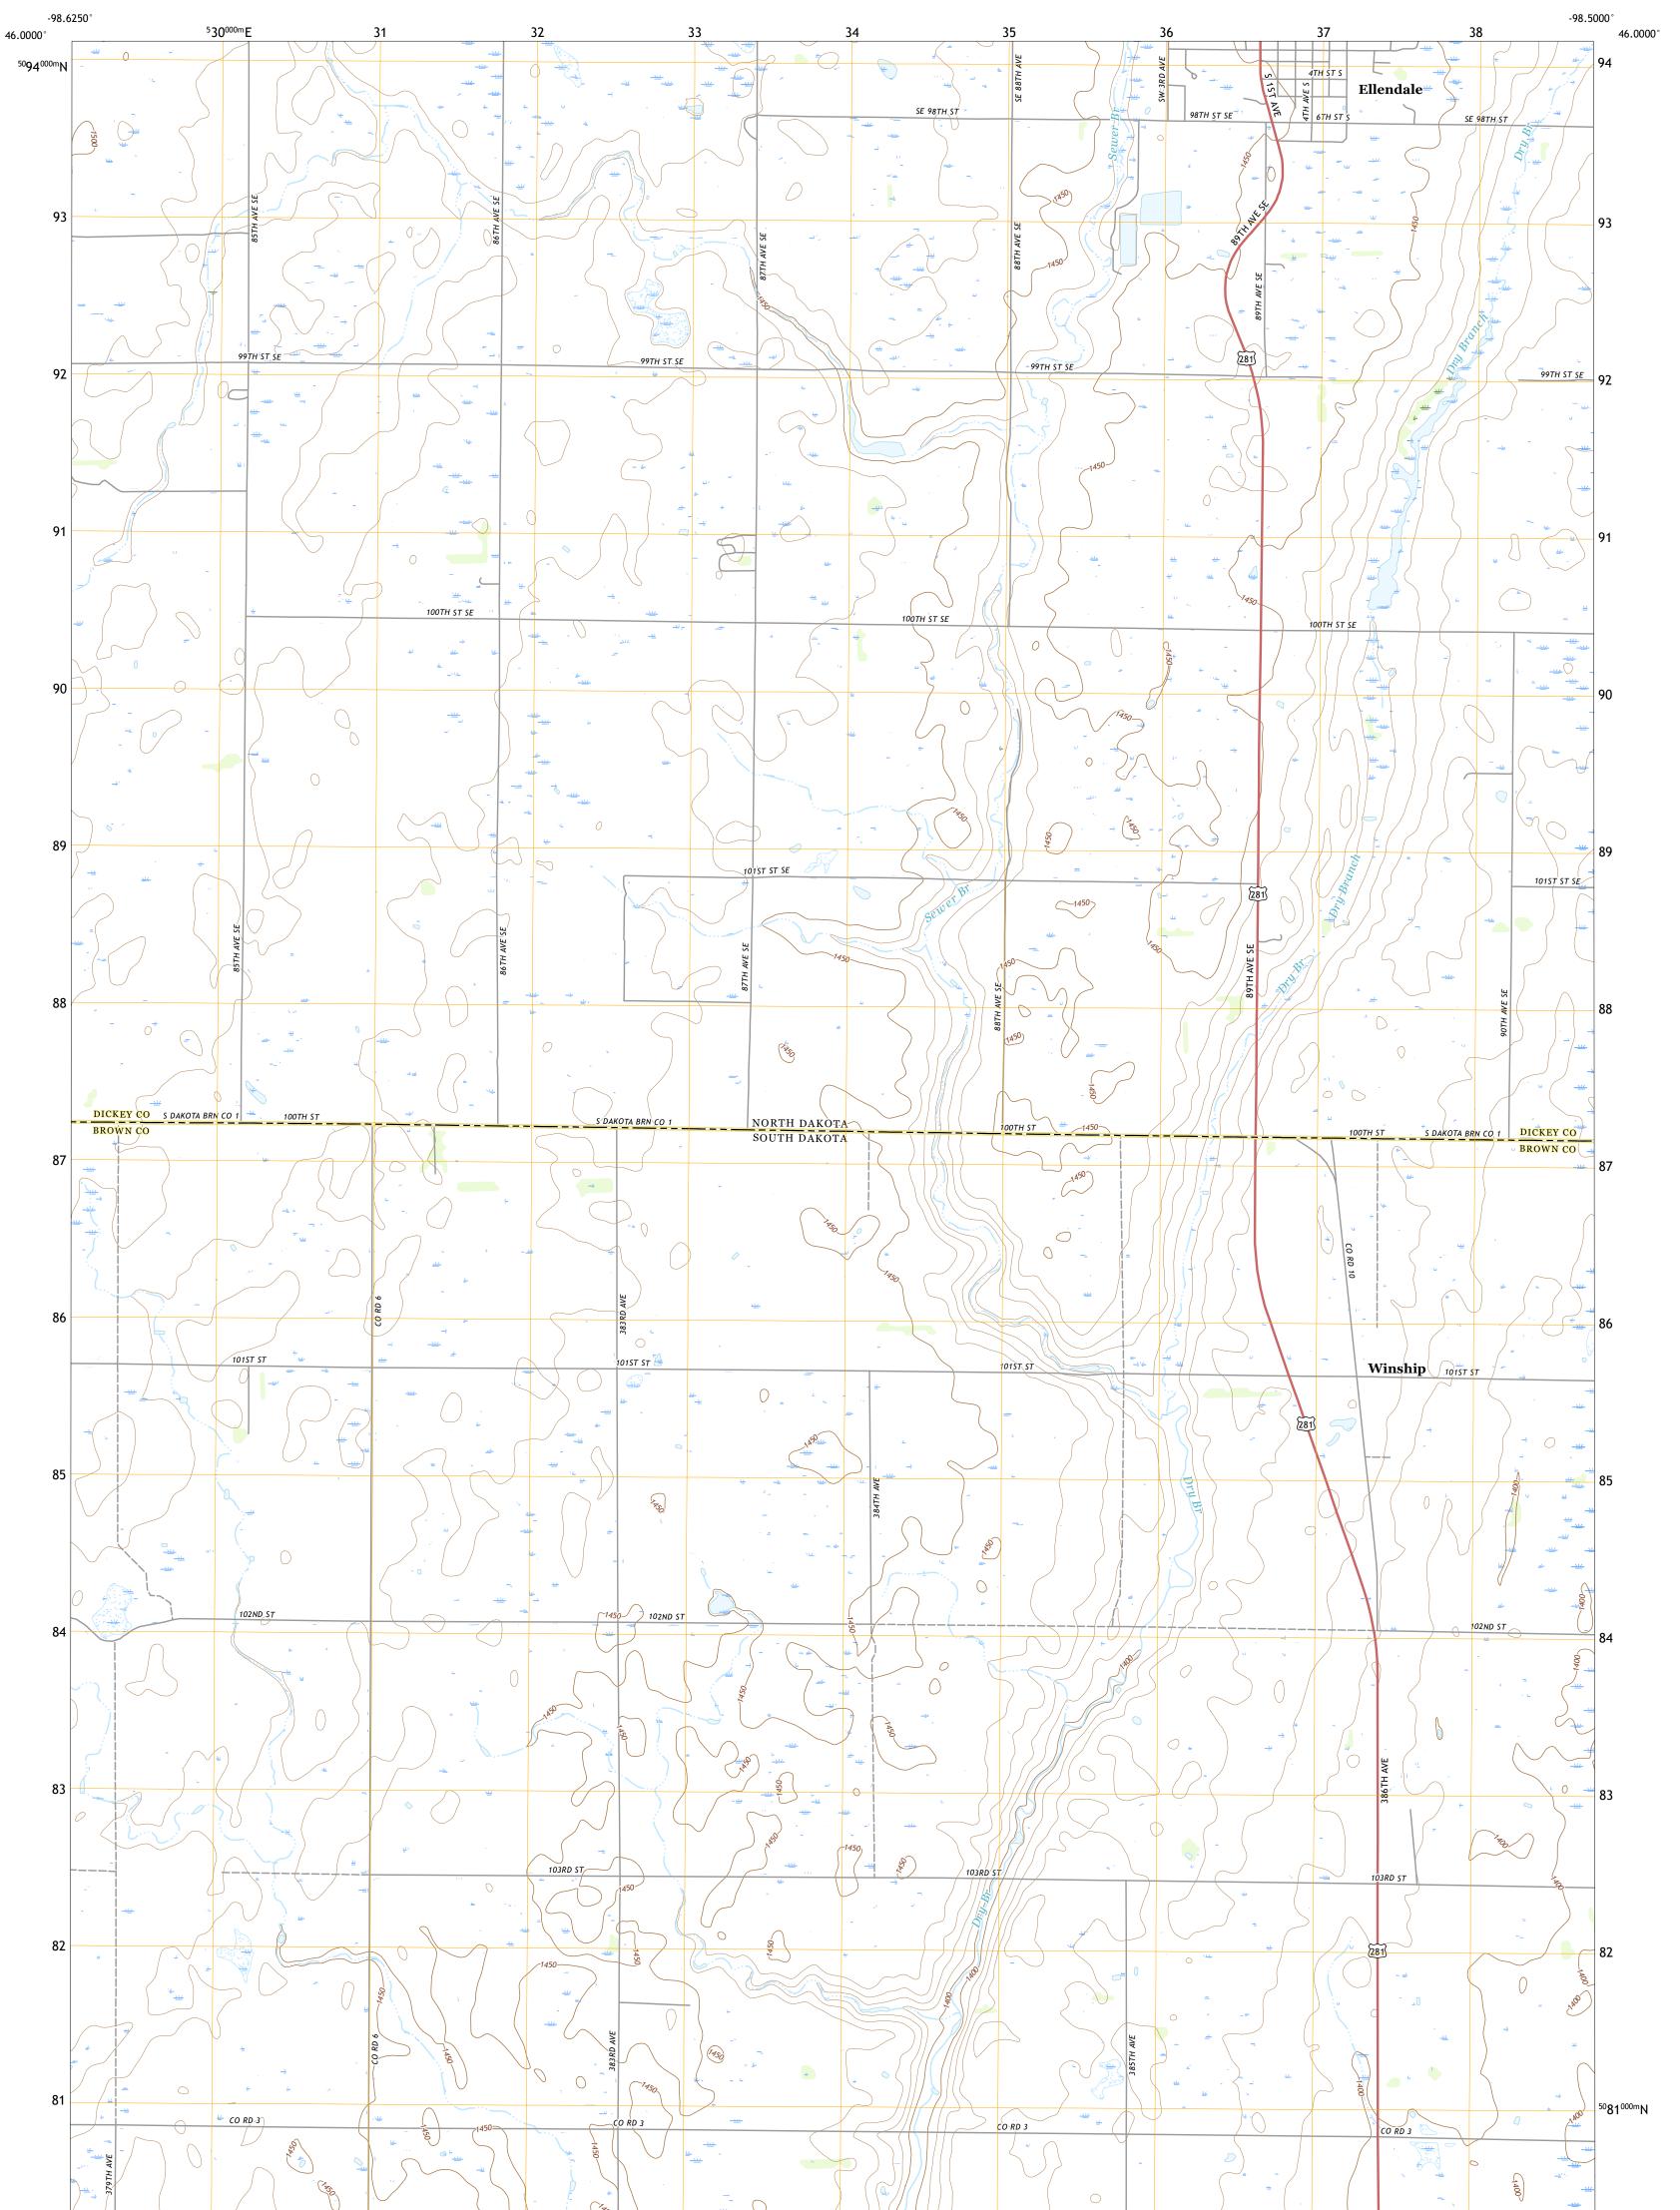

## U.S. DEPARTMENT OF THE INTERIOR U.S. GEOLOGICAL SURVEY

ELLENDALE SOUTH QUADRANGLE NORTH DAKOTA - SOUTH DAKOTA 7.5-MINUTE SERIES

Produced by the United States Geological Survey North American Datum of 1983 (NAD83) World Geodetic System of 1984 (WGS84). Projection and 1 000-meter grid:Universal Transverse Mercator, Zone 14T This map is not a legal document. Boundaries may be generalized for this map scale. Private lands within government reservations may not be shown. Obtain permission before entering private lands.

Imagery......NAIP, August 2016 - October 2016 Roads......U.S. Census Bureau, 2016 - 2017 Names......GNIS, 1980 - 2020 Hydrography......GNIS, 1980 - 2020 Contours.....National Hydrography Dataset, 1899 - 2019 Contours.....National Elevation Dataset, 1999 - 2014 Boundaries......Multiple sources; see metadata file 2018 - 2019 Public Land Survey System.......BLM, 2017 - 2018 Wetlands.....FWS National Wetlands Inventory 1979 - 1984