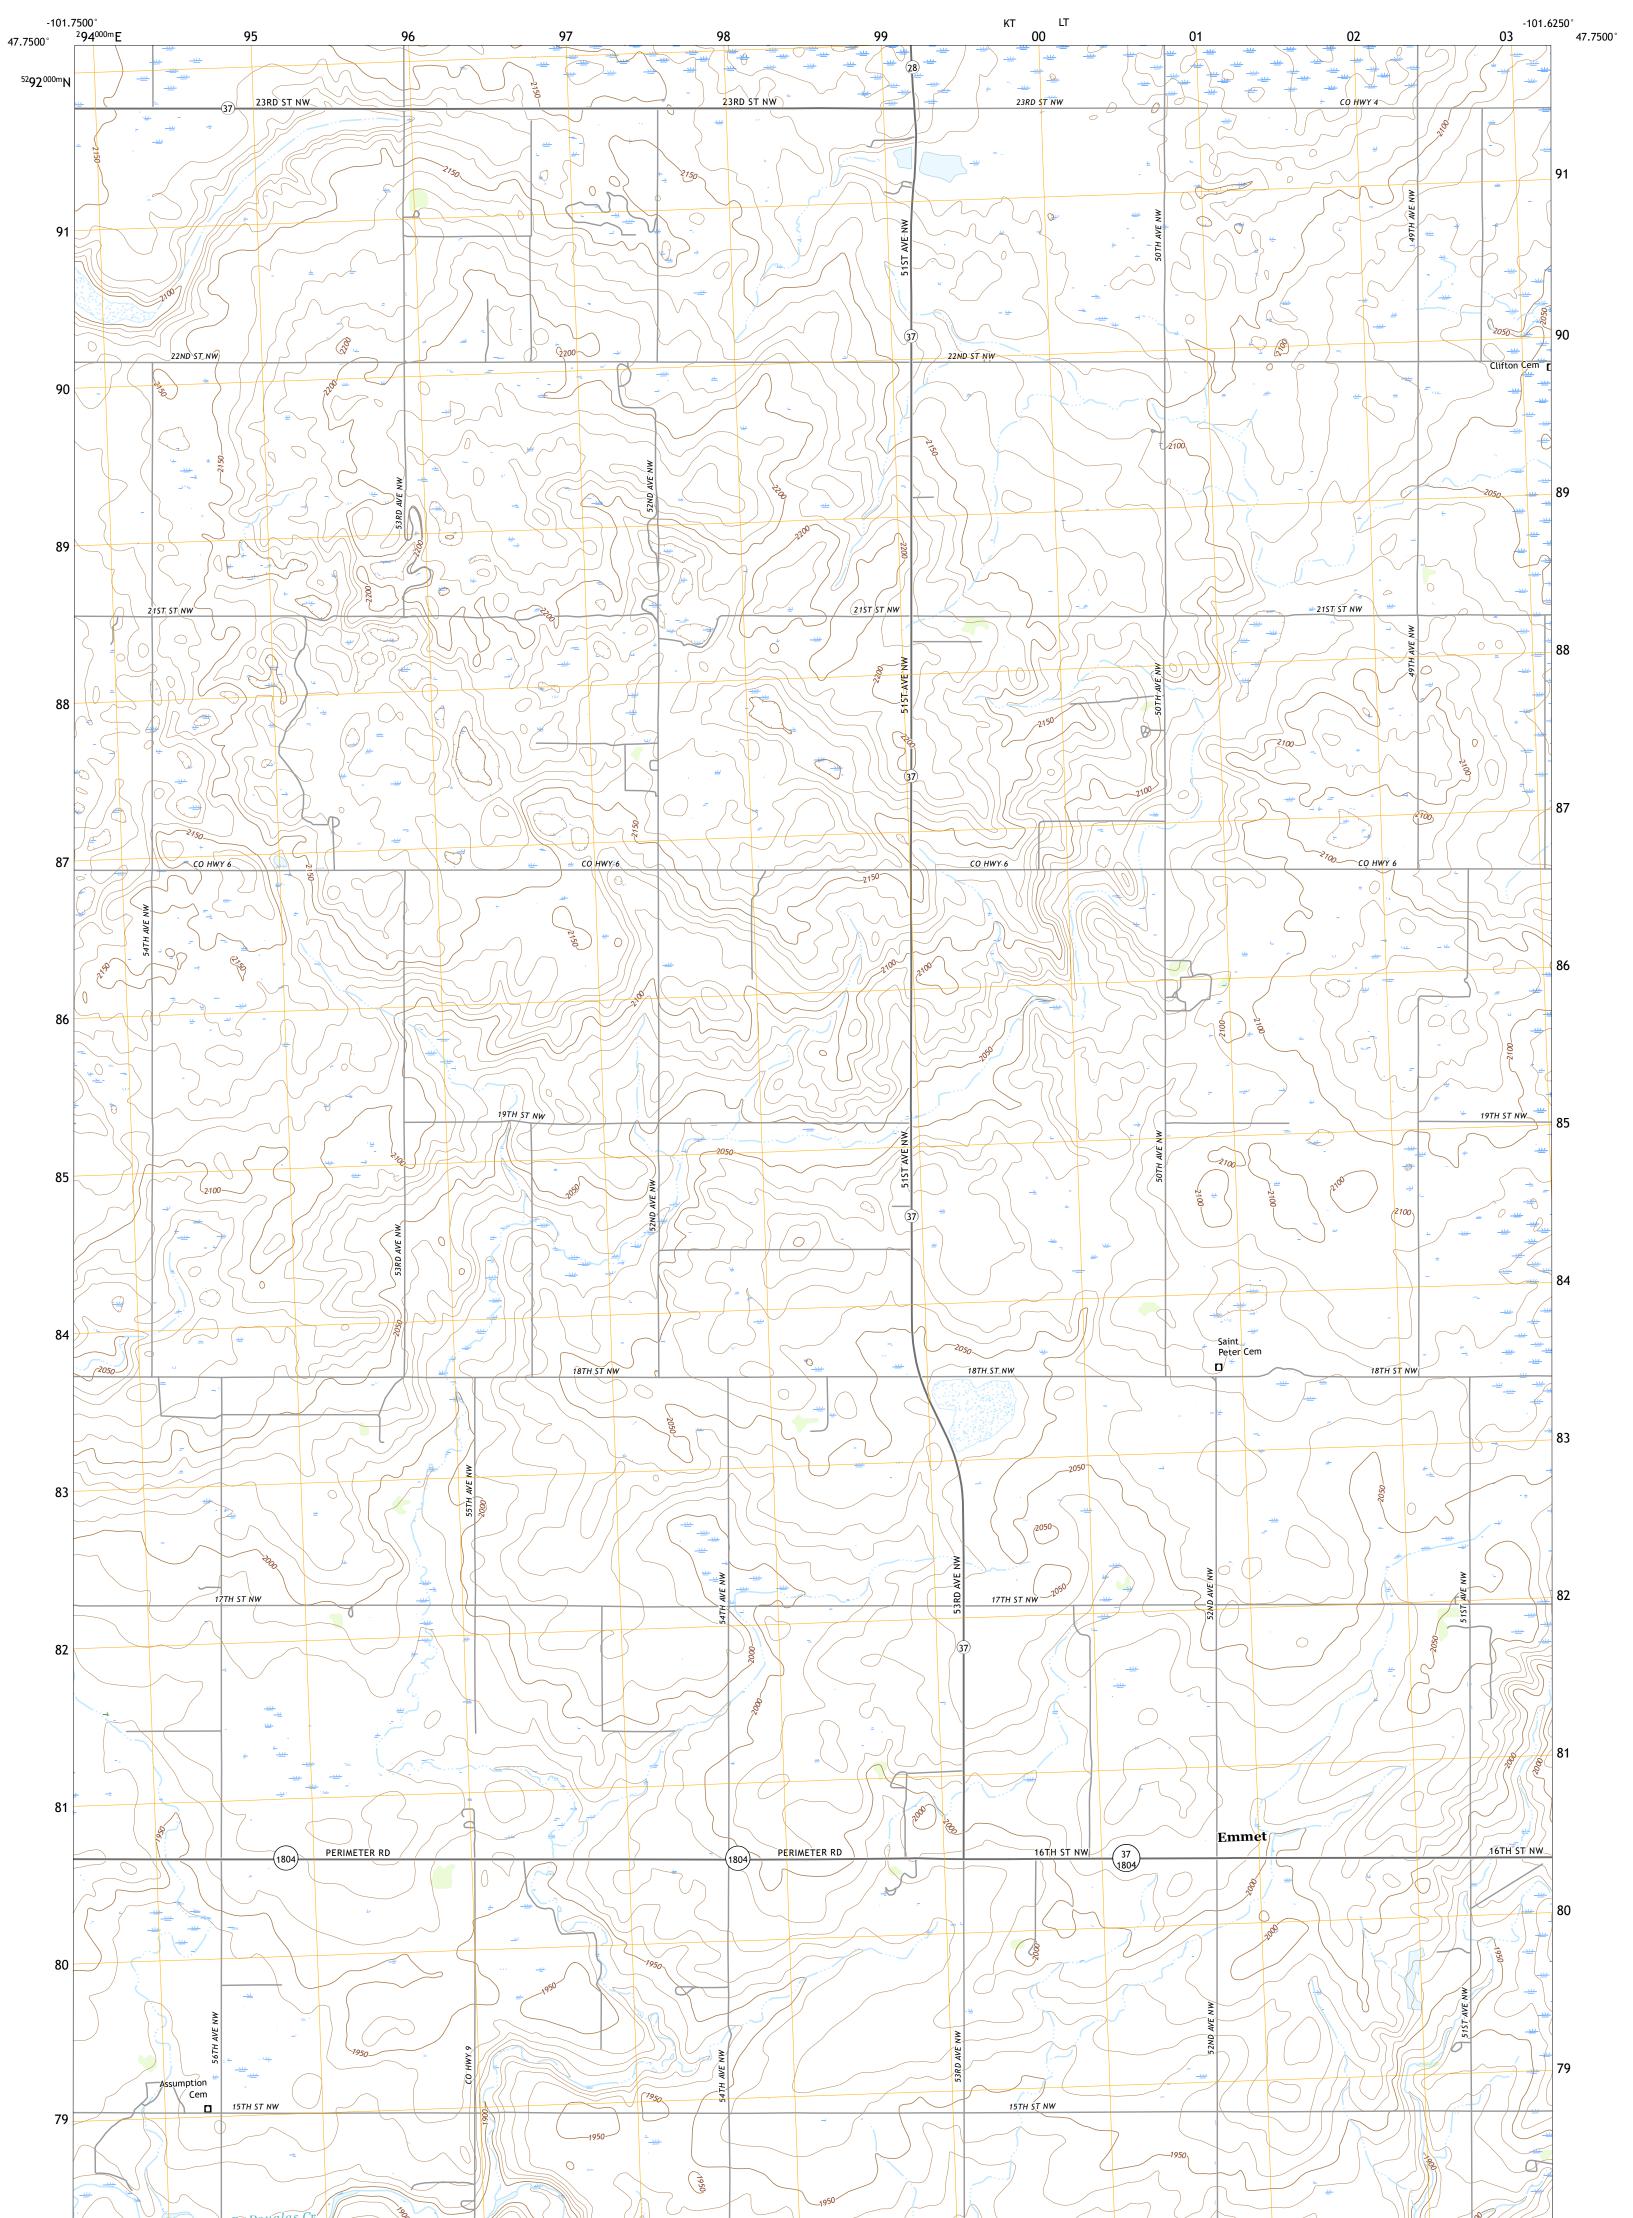

## U.S. DEPARTMENT OF THE INTERIOR U.S. GEOLOGICAL SURVEY

EMMET QUADRANGLE NORTH DAKOTA - MCLEAN COUNTY 7.5-MINUTE SERIES

Produced by the United States Geological Survey North American Datum of 1983 (NAD83) World Geodetic System of 1984 (WGS84). Projection and 1 000-meter grid:Universal Transverse Mercator, Zone 14T This map is not a legal document. Boundaries may be generalized for this map scale. Private lands within government reservations may not be shown. Obtain permission before entering private lands.

Imagery......NAIP, July 2016 - September 2016 Roads.......NAIP, July 2016 - September 2016 Names.......GNIS, 1980 - 2019 Hydrography......GNIS, 1980 - 2019 Contours.....National Hydrography Dataset, 1899 - 2020 Contours.....National Elevation Dataset, 1999 - 2008 Boundaries.....Multiple sources; see metadata file 2018 - 2019 Public Land Survey System......BLM, 2018 Wetlands......BLM, 2018