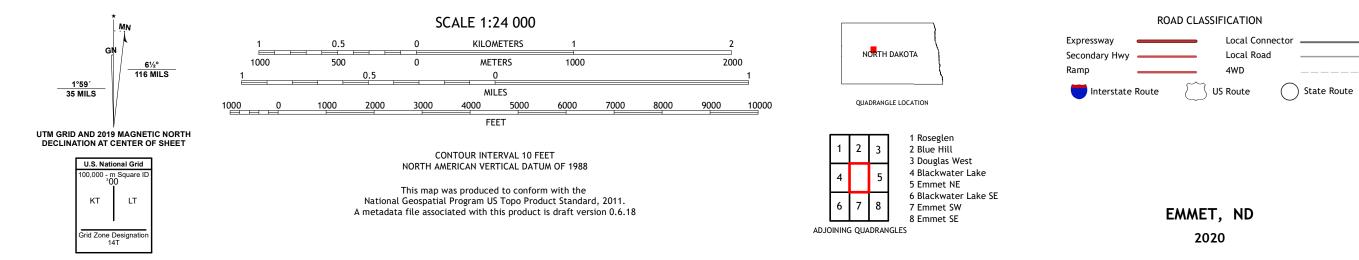

## U.S. DEPARTMENT OF THE INTERIOR U.S. GEOLOGICAL SURVEY

EMMET QUADRANGLE NORTH DAKOTA - MCLEAN COUNTY 7.5-MINUTE SERIES

Produced by the United States Geological Survey North American Datum of 1983 (NAD83) World Geodetic System of 1984 (WGS84). Projection and 1 000-meter grid:Universal Transverse Mercator, Zone 14T This map is not a legal document. Boundaries may be generalized for this map scale. Private lands within government reservations may not be shown. Obtain permission before entering private lands.

Imagery......NAIP, July 2016 - September 2016 Roads.......NAIP, July 2016 - September 2016 Names.......GNIS, 1980 - 2019 Hydrography......GNIS, 1980 - 2019 Contours.....National Hydrography Dataset, 1899 - 2020 Contours.....National Elevation Dataset, 1999 - 2008 Boundaries.....Multiple sources; see metadata file 2018 - 2019 Public Land Survey System......BLM, 2018 Wetlands......BLM, 2018