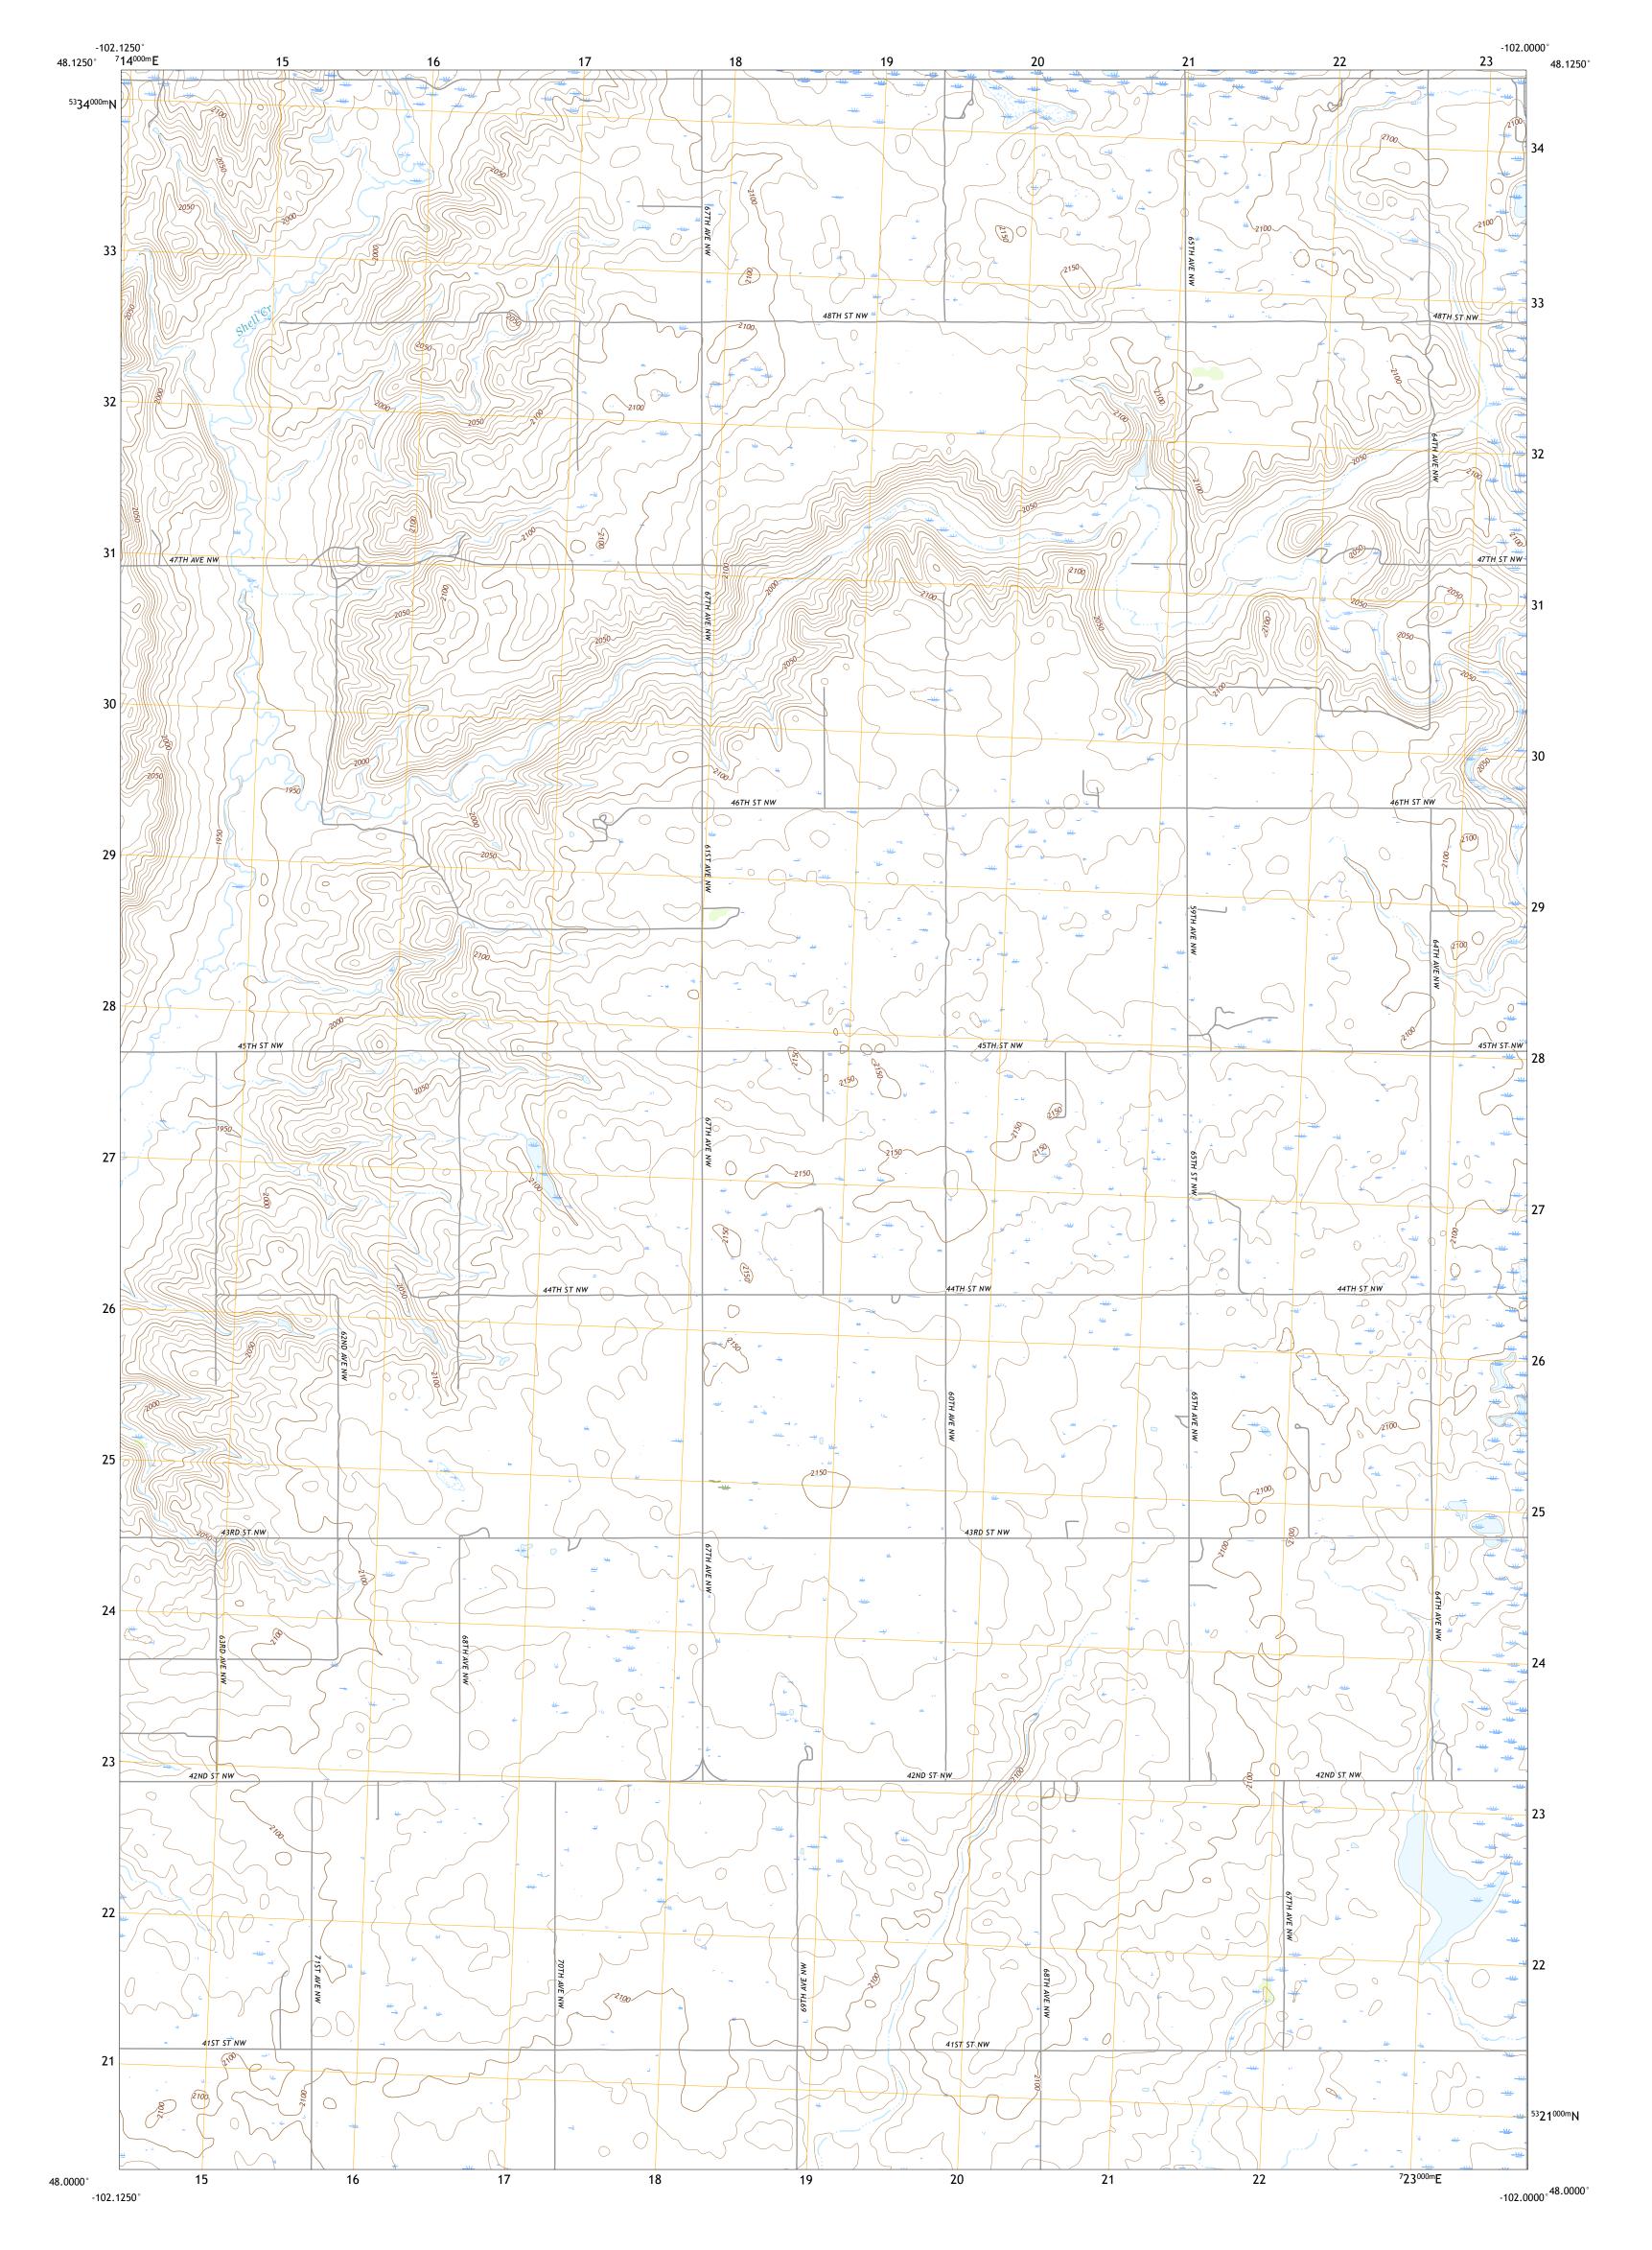

## U.S. DEPARTMENT OF THE INTERIOR U.S. GEOLOGICAL SURVEY

EPWORTH SE QUADRANGLE NORTH DAKOTA - MOUNTRAIL COUNTY 7.5-MINUTE SERIES

Produced by the United States Geological Survey North American Datum of 1983 (NAD83) World Geodetic System of 1984 (WGS84). Projection and 1 000-meter grid:Universal Transverse Mercator, Zone 13U\13T This map is not a legal document. Boundaries may be generalized for this map scale. Private lands within government reservations may not be shown. Obtain permission before entering private lands.