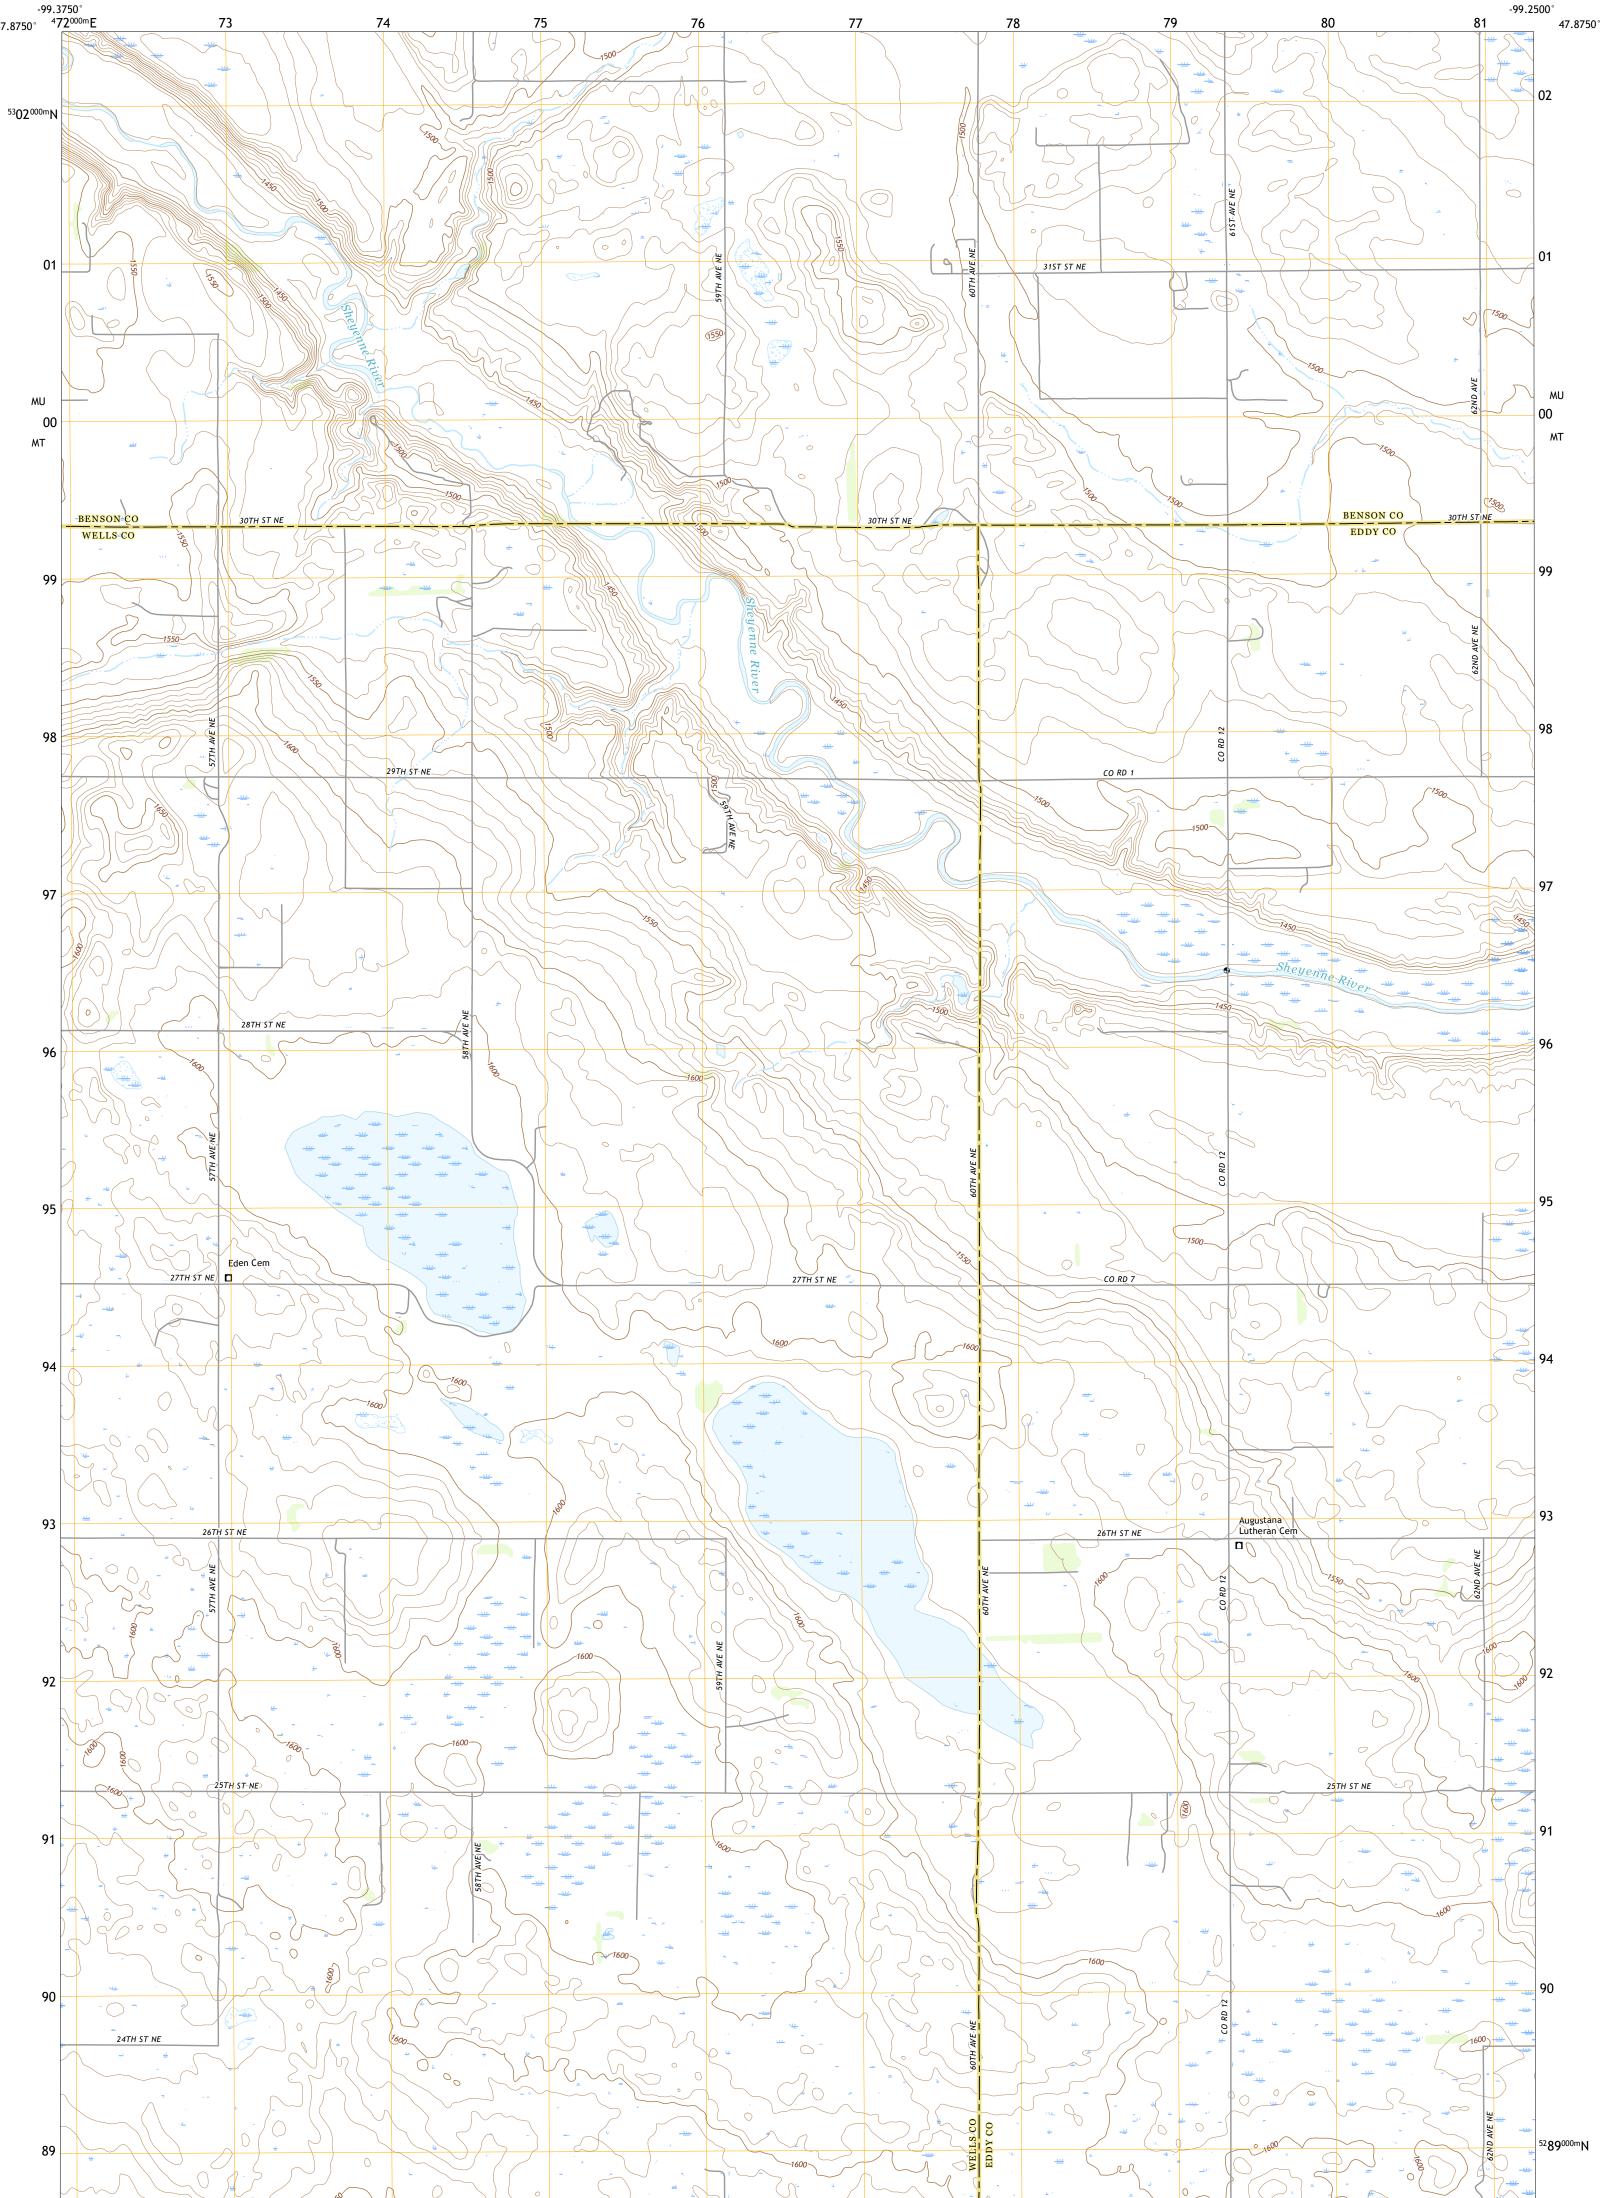

Produced by the United States Geological Survey North American Datum of 1983 (NAD83) World Geodetic System of 1984 (WGS84). Projection and 1 000-meter grid:Universal Transverse Mercator, Zone 14T This map is not a legal document. Boundaries may be generalized for this map scale. Private lands within government reservations may not be shown. Obtain permission before entering private lands.

Imagery......NAIP, July 2016 - September 2016 Roads.......NAIP, July 2016 - September 2016 Names.......GNIS, 2017 - 2020 Hydrography......GNIS, 2017 - 2020 Hydrography......Sational Hydrography Dataset, 2005 - 2019 Contours.....National Elevation Dataset, 2012 Boundaries.....Multiple sources; see metadata file 2018 - 2019 Public Land Survey System......BLM, 2018 Wetlands......BLM, 2009